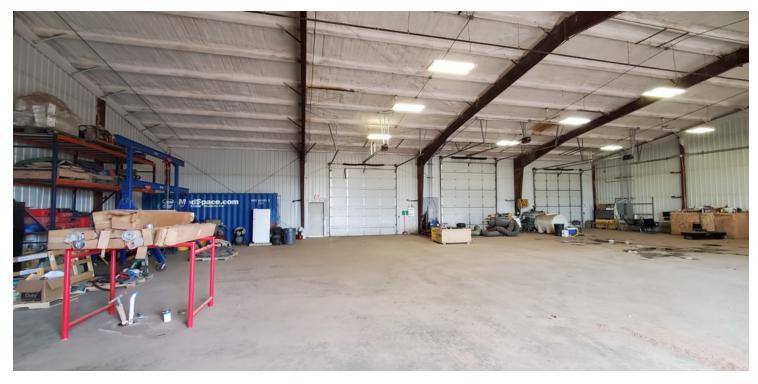

+ ACRES





### **EXECUTIVE** SUMMARY



#### **OFFERING SUMMARY**

| Sale Price:    | \$850,000 |
|----------------|-----------|
| Building Size: | 8,000 SF  |
| Lot Size:      | 4 Acres   |
| Price / SF:    | \$106.25  |

#### **PROPERTY OVERVIEW**

This is a MUST SEE Investment property! Great Location for a large shop on acreage.

#### **PROPERTY HIGHLIGHTS**

- FOR SALE: 8,000 SQ FT Warehouse on 4+ Acres On the Outskirts of Watford City
- Shop Dimensions: 80' x 100'= 8,000 Square Foot
- Land Size: +4 Acres
- Three Drive Through Bays
- Two Overhead Heaters
- No Offices Or Bathrooms Built Out
- Water Well On Property

Proven Realty Brokered By EXp Realty | 701.369.3949 | 3210 27th St West, Williston, ND 58801



ND #9328 MT #65900

## ADDITIONAL PHOTOS







## **ADDITIONAL** PHOTOS







## **ADDITIONAL PHOTOS**







## LOCATION MAP









## AERIAL MAP







### RETAILER MAP







## ADVISOR BIO



#### **ERIK PETERSON**

Owner/Broker

Erik@ProvenRealtyND.com

Direct: 701.369.3949

ND #9328 // MT #65900

#### **PROFESSIONAL BACKGROUND**

Erik Peterson is the founder of Proven Realty and brings extensive experience to the market. Erik was born and raised in Missoula, MT and grew up in a real estate family, where both of his parents had licenses. Over the past eight years, Erik has assisted property owners and tenants with all their real estate needs in North Dakota. In addition, Erik has helped Bakken companies create long term business relationships, develop real estate properties, sell & lease properties of all types, and find short and long term housing for