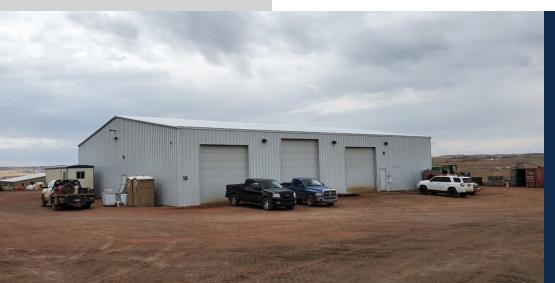

# FOR SALE: 8,000 SQ FT SHOP ON 4+ ACRES

#### **PROPERTY HIGHLIGHTS**

- FOR SALE: 8,000 SQ FT Warehouse on 4+ Acres On the Outskirts of Watford City
- Shop Dimensions: 80' x 100'= 8,000 Square Foot
- Land Size: +4 Acres
- Three Drive Through Bays
- Two Overhead Heaters
- No Offices Or Bathrooms Built Out
- Water Well On Property