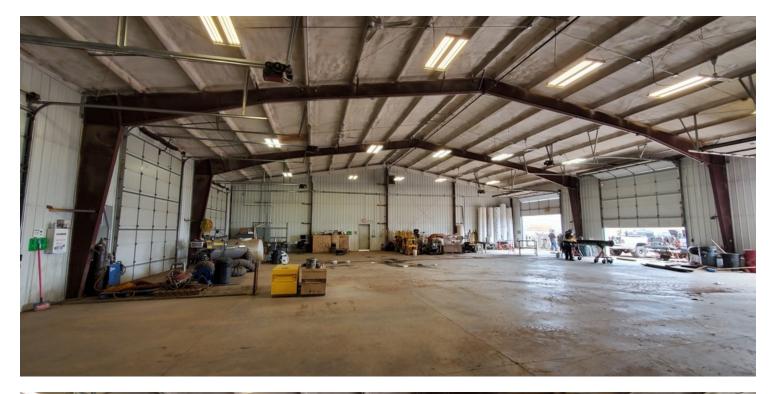

#### **PROPERTY HIGHLIGHTS**

- FOR SALE: 8,000 SQ FT Warehouse on 4+ Acres On the Outskirts of Watford City
- Shop Dimensions: 80' x 100'= 8,000 Square Foot
- Land Size: +4 Acres
- Three Drive Through Bays
- Two Overhead Heaters
- No Offices Or Bathrooms Built Out
- Water Well On Property

## **ADDITIONAL PHOTOS**