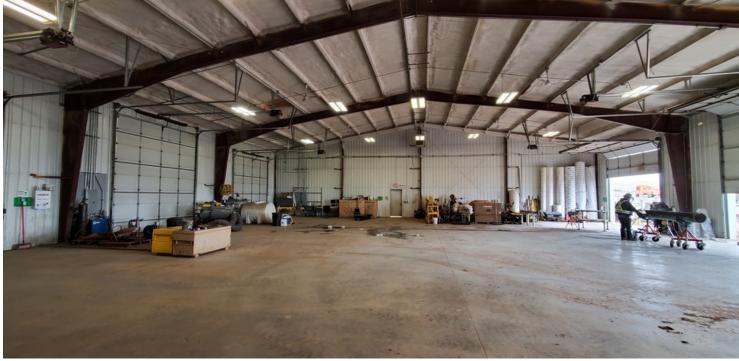

## ADDITIONAL PHOTOS

#### **PROPERTY HIGHLIGHTS**

- FOR SALE: 8,000 SQ FT Warehouse on 4+ Acres On the Outskirts of Watford City
- Shop Dimensions: 80' x 100'= 8,000 Square Foot
- Land Size: +4 Acres
- Three Drive Through Bays
- Two Overhead Heaters
- No Offices Or Bathrooms Built Out
- Water Well On Property