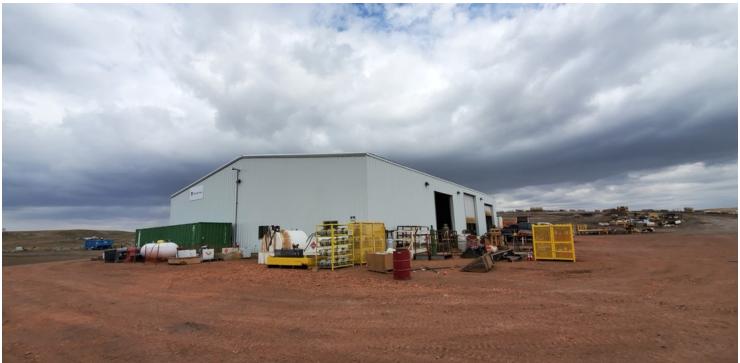

# FOR SALE: 8,000 SQ FT SHOP ON 4+ ACRES

#### **PROPERTY OVERVIEW**

This is a MUST SEE Investment property! Great Location for a large shop on acreage.

#### **PROPERTY HIGHLIGHTS**

- FOR SALE: 8,000 SQ FT Warehouse on 4+ Acres On the Outskirts of Watford City
- Shop Dimensions: 80' x 100'= 8,000 Square Foot
- Land Size: +4 Acres
- Three Drive Through Bays
- Two Overhead Heaters
- No Offices Or Bathrooms Built Out
- Water Well On Property