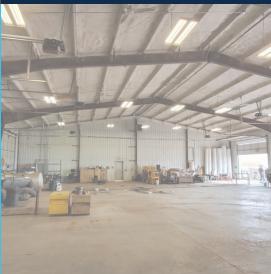

#### **PROPERTY HIGHLIGHTS**

- FOR SALE: 8,000 SQ FT Warehouse on 4+ Acres On the Outskirts of Watford City
- Shop Dimensions: 80' x 100'= 8,000 Square Foot
- Land Size: +4 Acres
- Three Drive Through Bays
- Two Overhead Heaters
- No Offices Or Bathrooms Built Out
- Water Well On Property

## ADDITIONAL PHOTOS