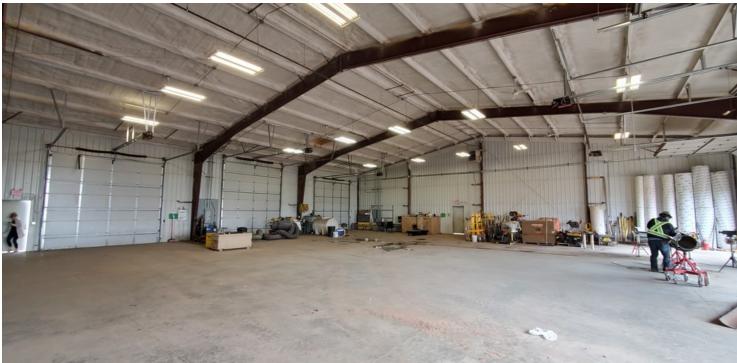

ACRES





### **EXECUTIVE** SUMMARY



#### **OFFERING SUMMARY**

| Sale Price:    | \$850,000 |
|----------------|-----------|
| Building Size: | 8,000 SF  |
| Lot Size:      | 4 Acres   |
| Price / SF:    | \$106.25  |

#### **PROPERTY OVERVIEW**

This is a MUST SEE Investment property! Great Location for a large shop on acreage.

#### **PROPERTY HIGHLIGHTS**

- FOR SALE: 8,000 SQ FT Warehouse on 4+ Acres On the Outskirts of Watford City
- Shop Dimensions: 80' x 100'= 8,000 Square Foot
- Land Size: +4 Acres
- Three Drive Through Bays
- Two Overhead Heaters
- No Offices Or Bathrooms Built Out
- Water Well On Property

Proven Realty Brokered By EXp Realty | 701.369.3949 | 3210 27th St West, Williston, ND 58801



ND #9328 MT #65900

## ADDITIONAL PHOTOS







## **ADDITIONAL** PHOTOS







## **ADDITIONAL PHOTOS**







## LOCATION MAP









## AERIAL MAP







### RETAILER MAP







## ADVISOR BIO



#### **ERIK PETERSON**

Owner/Broker

Erik@ProvenRealtyND.com

Direct: 701.369.3949

ND #9328 // MT #65900

#### **PROFESSIONAL BACKGROUND**

Erik Peterson is the founder of Proven Realty and brings extensive experience to the market. Erik was born and raised in Missoula, MT and grew up in a real estate family, where both of his parents had licenses. Over the past eight years, Erik has assisted property owners and tenants with all their real estate needs in North Dakota. In addition, Erik has helped Bakken companies create long term business relationships, develop real estate properties, sell & lease properties of all types, and find short and long term housing for fa