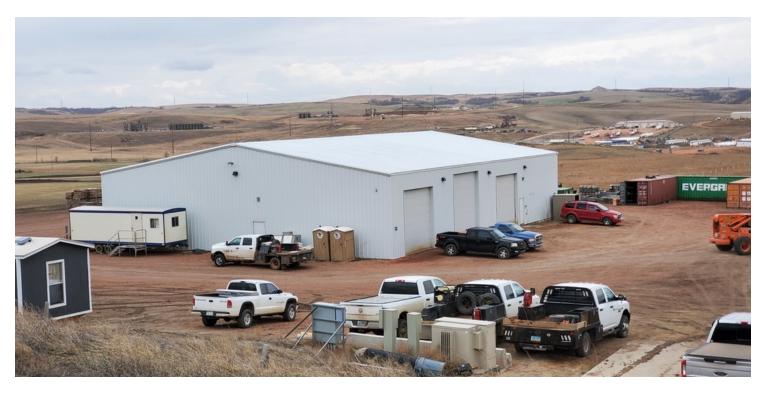

#### **PROPERTY HIGHLIGHTS**

- FOR SALE: 8,000 SQ FT Warehouse on 4+ Acres On the Outskirts of Watford City
- Shop Dimensions: 80' x 100'= 8,000 Square Foot
- Land Size: +4 Acres
- Three Drive Through Bays
- Two Overhead Heaters
- No Offices Or Bathrooms Built Out
- Water Well On Property

## **ADDITIONAL** PHOTOS