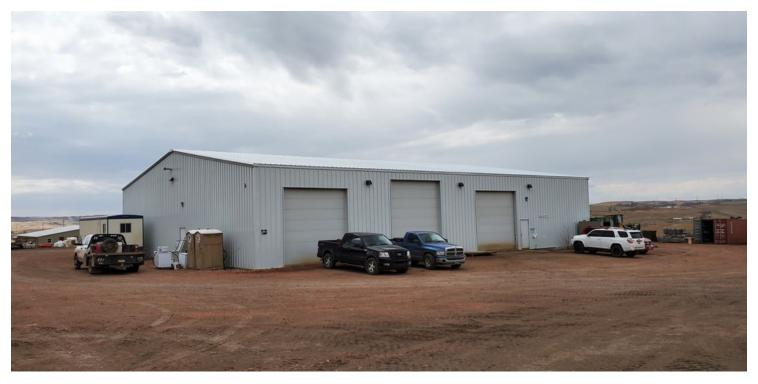

# FOR SALE: 8,000 SQ FT SHOP ON 4+ ACRES

#### **PROPERTY OVERVIEW**

This is a MUST SEE Investment property! Great Location for a large shop on acreage.

#### **PROPERTY HIGHLIGHTS**

- FOR SALE: 8,000 SQ FT Warehouse on 4+ Acres On the Outskirts of Watford City
- Shop Dimensions: 80' x 100'= 8,000 Square Foot
- Land Size: +4 Acres
- Three Drive Through Bays
- Two Overhead Heaters
- No Offices Or Bathrooms Built Out
- Water Well On Property