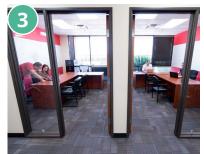

- 1 Desk+ workspace
  - Full service private suites range from 1,500 to 9,000 sf serving 10 to 75 employees
  - Community Membership options include private offices and dedicated / flex desks starting at \$129 per month
- 2 Growth+ workspace
  - Growth+ offers 10,000 square feet of semi-private coworking suites for growthoriented businesses ranging from 5 to 25 employees
  - Community Membership options include unique combinations of private offices and robust workspace solutions starting at \$1,999 per month
- 3 Privacy+ workspace
  - Privacy+ (un-executive suites) offers 5,000 sf of private office solutions for professional service providers and smaller businesses with enhanced security requirements
  - Community Membership options range from one to several private offices starting at \$599 per month
- Virtual+ office
  - A professional image, without paying for a desk. Get mail and an address in the center of Tempe starting at \$59 per month