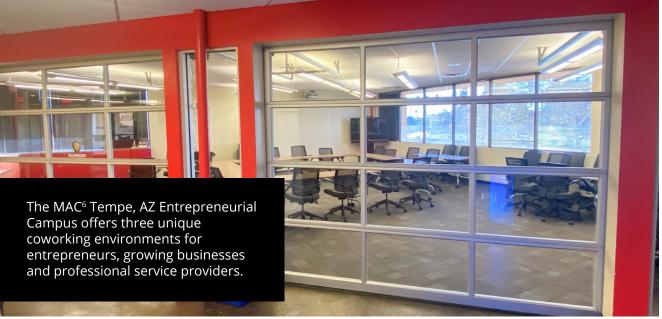

- 1 Desk+ workspace
  - Full service private suites range from 1,500 to 9,000 sf serving 10 to 75 employees
  - Community Membership options include private offices and dedicated / flex desks starting at \$129 per month
- 2 Growth+ workspace
  - Growth+ offers 10,000 square feet of semi-private coworking suites for growthoriented businesses ranging from 5 to 25 employees
  - Community Membership options include unique combinations of private offices and robust workspace solutions starting at \$1,999 per month
- 3 Privacy+ workspace
  - Privacy+ (un-executive suites) offers 5,000 sf of private office solutions for professional service providers and smaller businesses with enhanced security requirements
  - Community Membership options range from one to several private offices starting at \$599 per month
- Virtual+ office
  - A professional image, without paying for a desk. Get mail and an address in the center of Tempe starting at \$59 per month