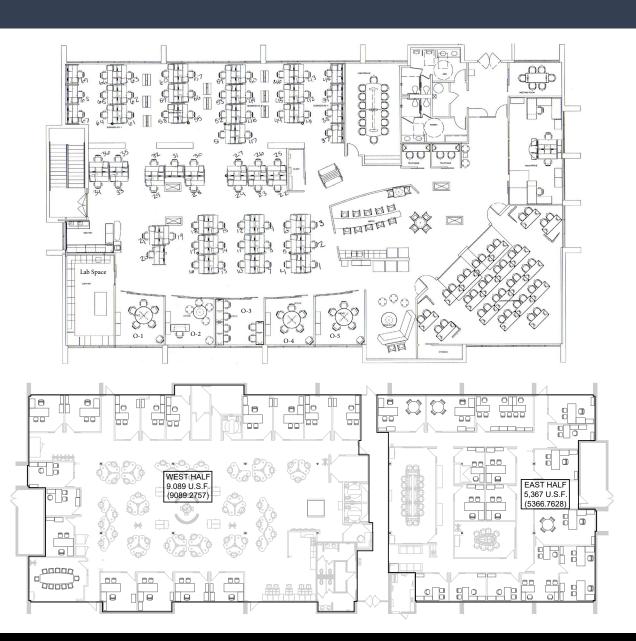

# Fully furnished 9,000 sf suite with private offices and large bullpen available.

- Individual desks and private offices
- Can accommodate businesses from 1-70 employees

- 1 Desk+ workspace
  - Full service private suites range from 1,500 to 9,000 sf serving 10 to 75 employees
  - Community Membership options include private offices and dedicated / flex desks starting at \$129 per month
- 2 Growth+ workspace
  - Growth+ offers 10,000 square feet of semi-private coworking suites for growthoriented businesses ranging from 5 to 25 employees
  - Community Membership options include unique combinations of private offices and robust workspace solutions starting at \$1,999 per month
- 3 Privacy+ workspace
  - Privacy+ (un-executive suites) offers 5,000 sf of private office solutions for professional service providers and smaller businesses with enhanced security requirements
  - Community Membership options range from one to several private offices starting at \$599 per month
- Virtual+ office
  - A professional image, without paying for a desk. Get mail and an address in the center of Tempe starting at \$59 per month