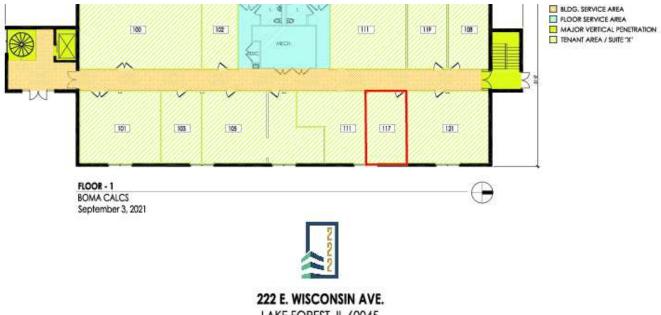

## 222 E. Wisconsin, Lake Forest, IL 60045

**FLOOR PLAN** 

JAMESON.

#### 222 E. Wisconsin, Lake Forest, IL 60045

\$25.00 - 36.00 SF/yr

FLOOR PLAN