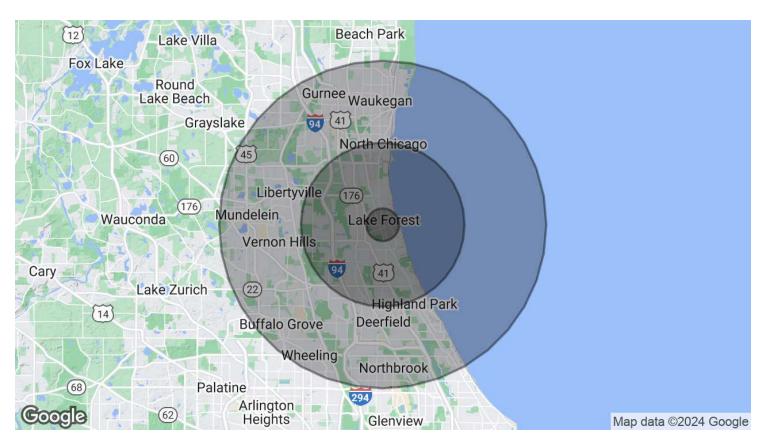

#### **DEMOGRAPHICS MAP & REPORT**

JAMESON.

222 E. Wisconsin, Lake Forest, IL 60045

| POPULATION           | 1 MILE    | 5 MILES   | 10 MILES  |
|----------------------|-----------|-----------|-----------|
| Total Population     | 3,524     | 81,270    | 431,186   |
| Average Age          | 37.1      | 38.5      | 38.1      |
| Average Age (Male)   | 33.5      | 37.8      | 37.0      |
| Average Age (Female) | 40.6      | 39.0      | 38.8      |
| HOUSEHOLDS & INCOME  | 1 MILE    | 5 MILES   | 10 MILES  |
| Total Households     | 1,185     | 26,249    | 150,465   |
| # of Persons per HH  | 3.0       | 3.1       | 2.9       |
| Average HH Income    | \$233,322 | \$168,378 | \$123,167 |
| Average House Value  | \$812,122 | \$672,637 | \$492,165 |
| ETHNICITY (%)        | 1 MILE    | 5 MILES   | 10 MILES  |
| Hispanic             | 3.7%      | 12.3%     | 21.5%     |
| RACE                 | 1 MILE    | 5 MILES   | 10 MILES  |