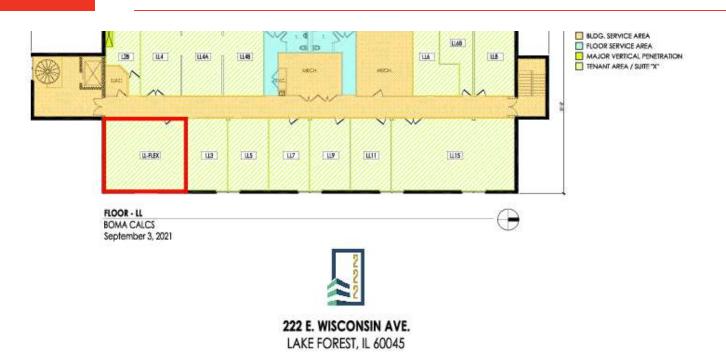

## 222 E. Wisconsin, Lake Forest, IL 60045

**FLOOR PLAN** 

JAMESON.

#### 222 E. Wisconsin, Lake Forest, IL 60045

\$25.00 - 36.00 SF/yr

FLOOR PLAN