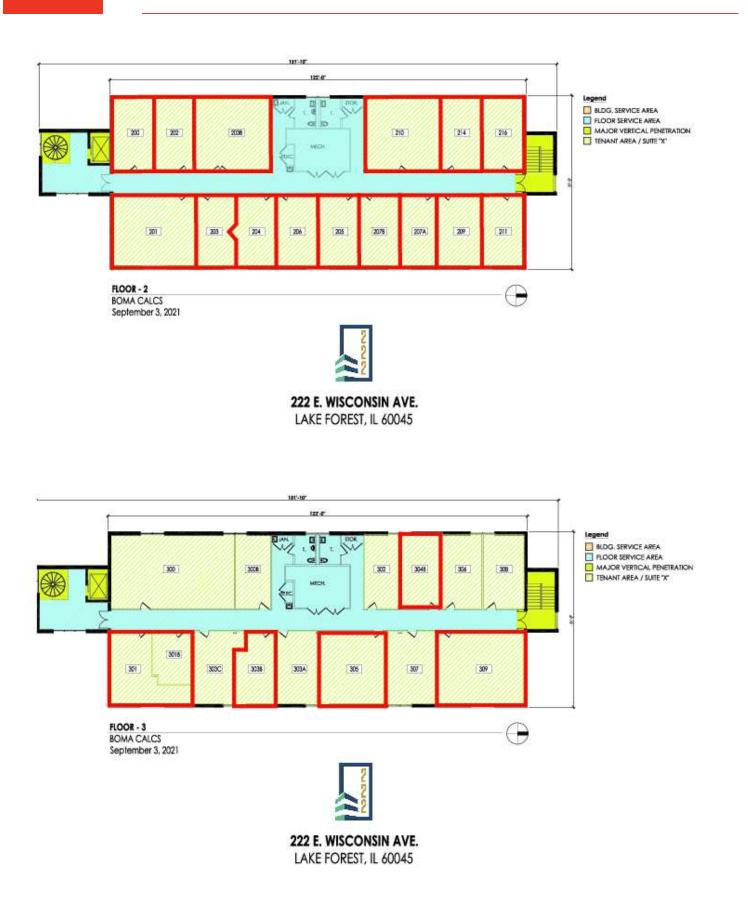

## 222 E. Wisconsin, Lake Forest, IL 60045

**FLOOR PLAN** 

JAMESON.

#### 222 E. Wisconsin, Lake Forest, IL 60045

\$25.00 - 36.00 SF/yr

FLOOR PLAN