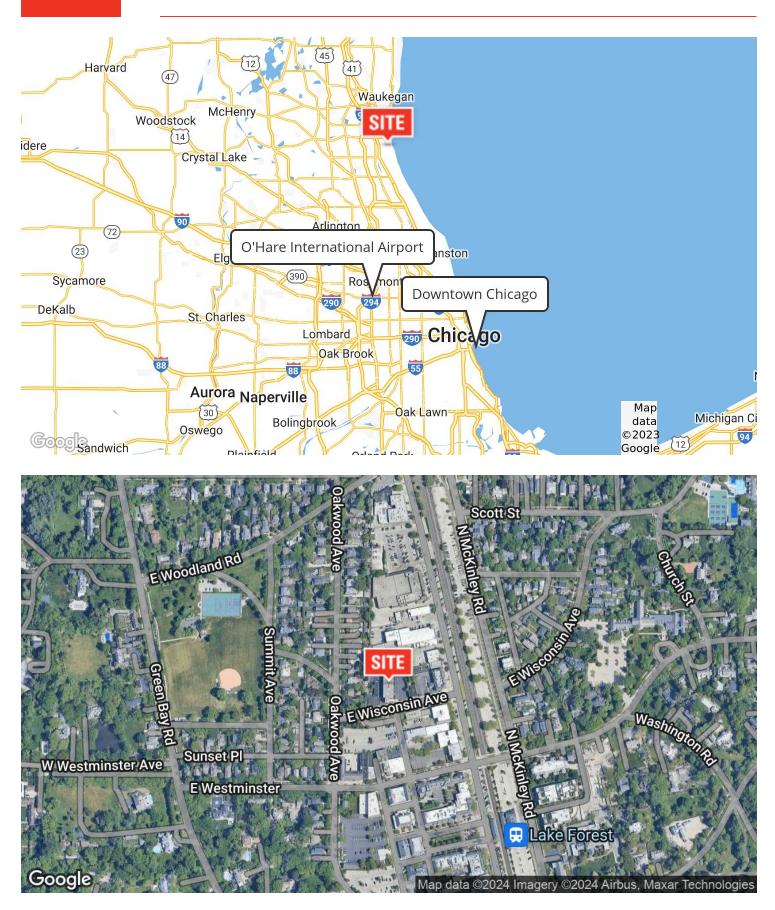

ill accommodate a wide variety of Professional Tenants.
- Major improvements to light fixtures, ceiling tiles, washrooms, mechanical, electrical and plumbing.
- 2nd floor- Full floor available! 1,500- 5,647 SF!!!
- Internet included!

#### AREA AND TRANSPORTATION HIGHLIGHTS

- Metra Station- 2 block walk
- Parking- on site
- Skokie Valley Highway (Rte. 41)- 5 minute drive
- 1294- 11 minute drive
- O'Hare Int'l Airport- 28 minute drive

## **INTERIOR PHOTOS**

## JAMESON.

## 222 E. Wisconsin, Lake Forest, IL 60045







**FLOOR PLAN** 

JAMESON.

#### 222 E. Wisconsin, Lake Forest, IL 60045

\$25.00 - 36.00 SF/yr



FLOOR PLAN

### JAMESON.

#### 222 E. Wisconsin, Lake Forest, IL 60045





LAKE FOREST, IL 60045

#### **AERIAL & STREET DETAIL**



222 E. Wisconsin, Lake Forest, IL 60045



#### **DEMOGRAPHICS MAP & REPORT**

JAMESON.

222 E. Wisconsin, Lake Forest, IL 60045



| POPULATION           | 1 MILE    | 5 MILES   | 10 MILES  |
|----------------------|-----------|-----------|-----------|
| Total Population     | 3,524     | 81,270    | 431,186   |
| Average Age          | 37.1      | 38.5      | 38.1      |
| Average Age (Male)   | 33.5      | 37.8      | 37.0      |
| Average Age (Female) | 40.6      | 39.0      | 38.8      |
| HOUSEHOLDS & INCOME  | 1 MILE    | 5 MILES   | 10 MILES  |
| Total Households     | 1,185     | 26,249    | 150,465   |
| # of Persons per HH  | 3.0       | 3.1       | 2.9       |
| Average HH Income    | \$233,322 | \$168,378 | \$123,167 |
| Average House Value  | \$812,122 | \$672,637 | \$492,165 |
| ETHNICITY (%)        | 1 MILE    | 5