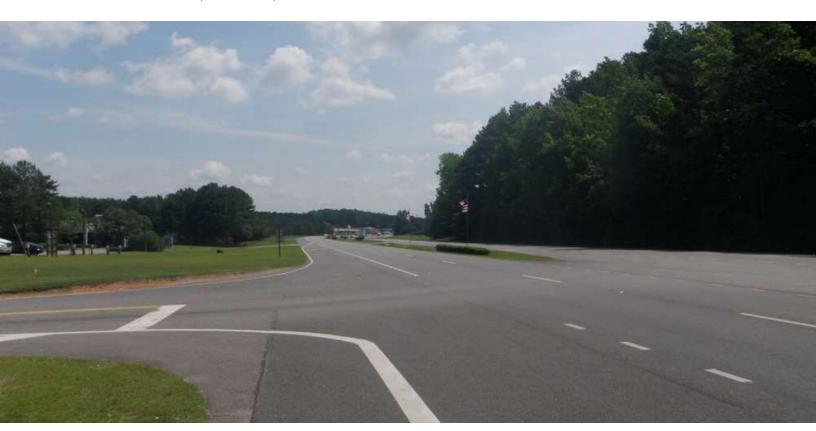

#### **Property Overview**

Elevate your investment portfolio with this remarkable 9.2-acre commercial land located at 2801 Crestwood Blvd, Irondale, AL, 35210. Zoned as C2, this expansive property presents a prime opportunity for office investors seeking a strategic presence in the dynamic Birmingham area. With extensive frontage along US Hwy 78 and bordering I-20, this high-level, heavily treed land offers exceptional visibility and accessibility. Situated within an Opportunity Zone and less than a half mile from the I-20 off-ramp, this property boasts a strategic location for office development. Don't miss the chance to capitalize on this unparalleled investment opportunity to establish a prominent office presence in this thriving market.

#### **Property Highlights**

- - Zoned C2 for commercial use
- - 9.2 acres of prime commercial land on US Hwy 78
- - Designated as an Opportunity Zone for investment benefits
- - Elevated, heavily treed land with 1191 ft of road frontage
- Back side bordered by I-20 for convenient access
- Less than a half mile from the I-20 off-ramp
- - Extensive frontage on US Hwy 78 and I-20
- Ctratagia location at the Commercial Circle interception on HC Hwy 79