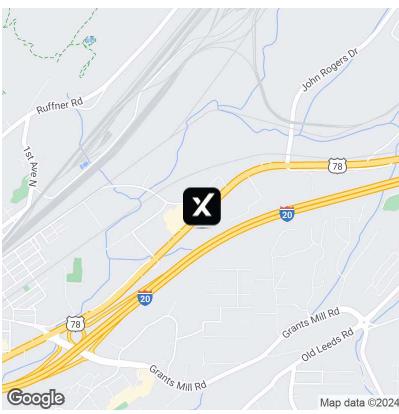

#### **Property Overview**

Elevate your investment portfolio with this remarkable 9.2-acre commercial land located at 2801 Crestwood Blvd, Irondale, AL, 35210. Zoned as C2, this expansive property presents a prime opportunity for office investors seeking a strategic presence in the dynamic Birmingham area. With extensive frontage along US Hwy 78 and bordering I-20, this high-level, heavily treed land offers exceptional visibility and accessibility. Situated within an Opportunity Zone and less than a half mile from the I-20 off-ramp, this property boasts a strategic location for office development. Don't miss the chance to capitalize on this unparalleled investment opportunity to establish a prominent office presence in this thriving market.

#### **Property Highlights**

- - Zoned C2 for commercial use
- - 9.2 acres of prime commercial land on US Hwy 78
- - Designated as an Opportunity Zone for investment benefits
- - Elevated, heavily treed land with 1191 ft of road frontage
- Back side bordered by I-20 for convenient access
- Less than a half mile from the I-20 off-ramp
- - Extensive frontage on US Hwy 78 and I-20
- Ctratagia location at the Commercial Circle interception on HC Hwy 79