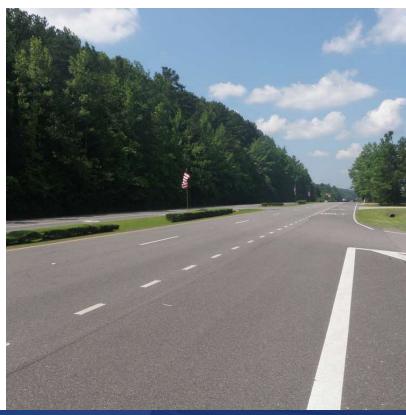

#### **Property Overview**

Elevate your investment portfolio with this remarkable 9.2-acre commercial land located at 2801 Crestwood Blvd, Irondale, AL, 35210. Zoned as C2, this expansive property presents a prime opportunity for office investors seeking a strategic presence in the dynamic Birmingham area. With extensive frontage along US Hwy 78 and bordering I-20, this high-level, heavily treed land offers exceptional visibility and accessibility. Situated within an Opportunity Zone and less than a half mile from the I-20 off-ramp, this property boasts a strategic location for office development. Don't miss the chance to capitalize on this unparalleled investment opportunity to establish a prominent office presence in this thriving market.

#### **Property Highlights**

- - Zoned C2 for commercial use
- - 9.2 acres of prime commercial land on US Hwy 78
- - Designated as an Opportunity Zone for investment benefits
- - Elevated, heavily treed land with 1191 ft of road frontage
- Back side bordered by I-20 for convenient access
- Less than a half mile from the I-20 off-ramp
- - Extensive frontage on US Hwy 78 and I-20
- Ctratagia location at the Commercial Circle interception on HC Hwy 79