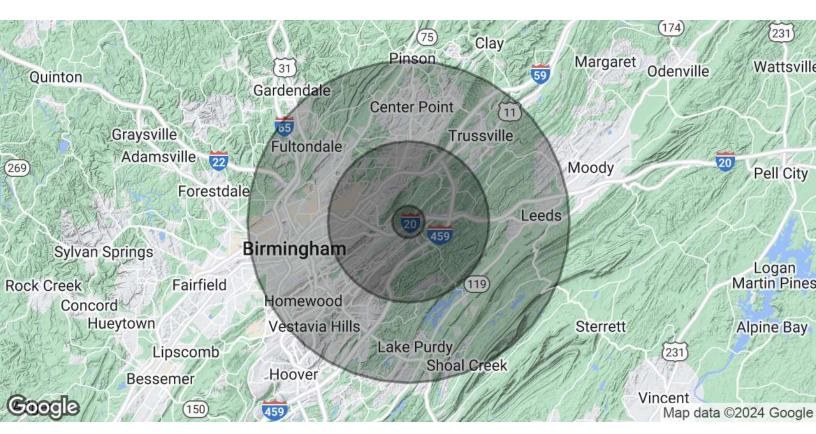

### Keith Andrews, CCIM

205.451.8889 keith.andrews@expcommercial.com

2801 Crestwood Blvd, Irondale, AL 35210

| Population           | 1 Mile    | 5 Miles   | 10 Miles  |
|----------------------|-----------|-----------|-----------|
| Total Population     | 1,138     | 84,446    | 342,961   |
| Average Age          | 39.2      | 37.9      | 36.5      |
| Average Age (Male)   | 39.0      | 36.4      | 35.2      |
| Average Age (Female) | 40.5      | 39.5      | 37.9      |
| Households & Income  | 1 Mile    | 5 Miles   | 10 Miles  |
| Total Households     | 430       | 33,932    | 139,015   |
| # of Persons per HH  | 2.6       | 2.5       | 2.5       |
| Average HH Income    | \$83,948  | \$73,585  | \$78,669  |
| Average House Value  | \$272,471 | \$217,641 | \$274,579 |

<sup>\*</sup> Demographic data derived from 2020 ACS - US Census