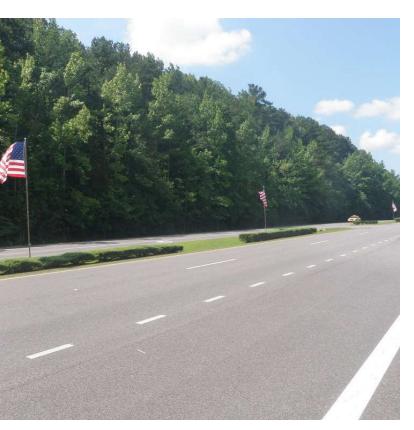

#### **Property Overview**

Elevate your investment portfolio with this remarkable 9.2-acre commercial land located at 2801 Crestwood Blvd, Irondale, AL, 35210. Zoned as C2, this expansive property presents a prime opportunity for office investors seeking a strategic presence in the dynamic Birmingham area. With extensive frontage along US Hwy 78 and bordering I-20, this high-level, heavily treed land offers exceptional visibility and accessibility. Situated within an Opportunity Zone and less than a half mile from the I-20 off-ramp, this property boasts a strategic location for office development. Don't miss the chance to capitalize on this unparalleled investment opportunity to establish a prominent office presence in this thriving market.

#### **Property Highlights**

- - Zoned C2 for commercial use
- - 9.2 acres of prime commercial land on US Hwy 78
- - Designated as an Opportunity Zone for investment benefits
- - Elevated, heavily treed land with 1191 ft of road frontage
- Back side bordered by I-20 for convenient access
- Less than a half mile from the I-20 off-ramp
- - Extensive frontage on US Hwy 78 and I-20
- Ctratagia location at the Commercial Circle interception on HC Hwy 79