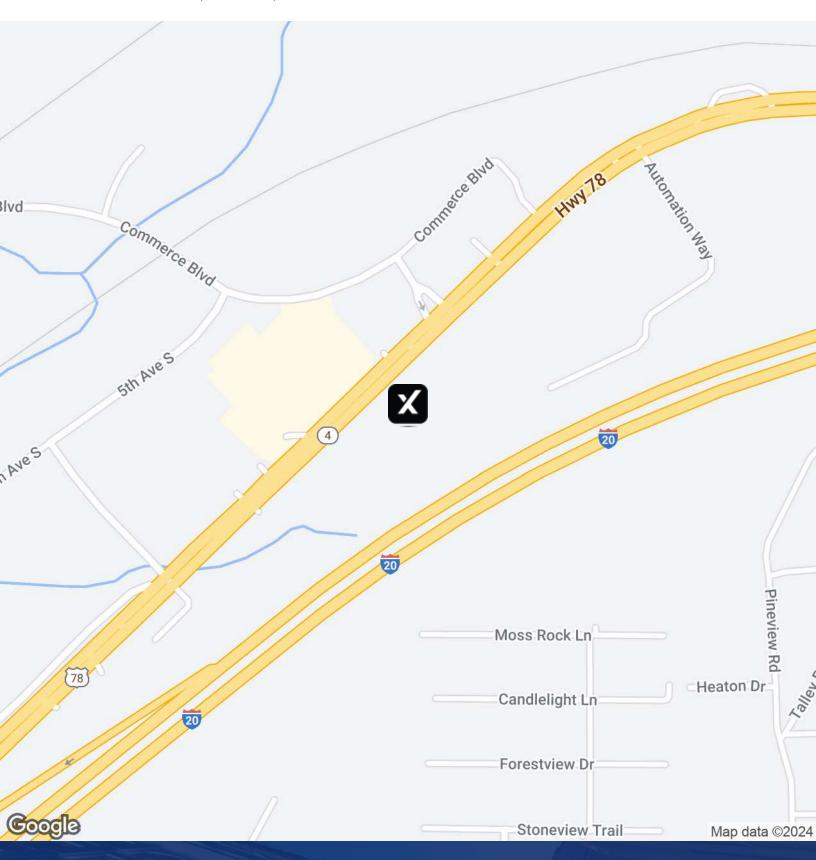

#### **Property Overview**

Elevate your investment portfolio with this remarkable 9.2-acre commercial land located at 2801 Crestwood Blvd, Irondale, AL, 35210. Zoned as C2, this expansive property presents a prime opportunity for office investors seeking a strategic presence in the dynamic Birmingham area. With extensive frontage along US Hwy 78 and bordering I-20, this high-level, heavily treed land offers exceptional visibility and accessibility. Situated within an Opportunity Zone and less than a half mile from the I-20 off-ramp, this property boasts a strategic location for office development. Don't miss the chance to capitalize on this unparalleled investment opportunity to establish a prominent office presence in this thriving market.

#### **Property Highlights**

- - Zoned C2 for commercial use
- - 9.2 acres of prime commercial land on US Hwy 78
- - Designated as an Opportunity Zone for investment benefits
- - Elevated, heavily treed land with 1191 ft of road frontage
- Back side bordered by I-20 for convenient access
- Less than a half mile from the I-20 off-ramp
- - Extensive frontage on US Hwy 78 and I-20
- Ctratagia location at the Commercial Circle interception on HC Hwy 79