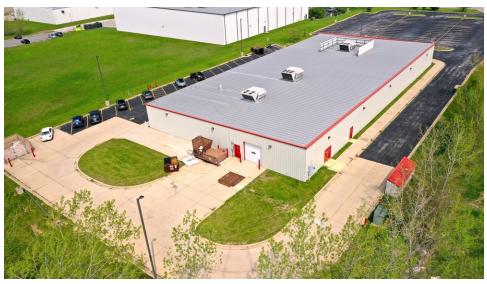

Featuring 10,000 sf of wide open flex space in the front of the building with a single drive-in door. Ample onsite parking lot.

Great north Peoria location.

#### **PROPERTY HIGHLIGHTS**

- Shared dock door with lift to handle incoming/outgoing deliveries
- Clean Flex/industrial space with zoned HVAC
- Space would be suitable for retail or flex users
- Shared restrooms with possibility of adding more if desired