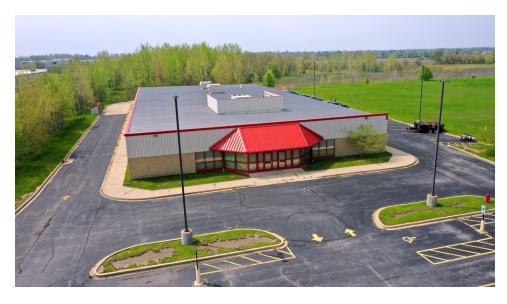

#### **PROPERTY OVERVIEW**

This property is located in a busy retail area mixed in among Peoria's north industrial park. Located behind Walmart and Menards off Allen Road. Very close proximity to the IL Route 6 interchange.

Featuring 10,000 sf of wide open flex space in the front of the building with a single drive-in door. Ample onsite parking lot.

Great north Peoria location.