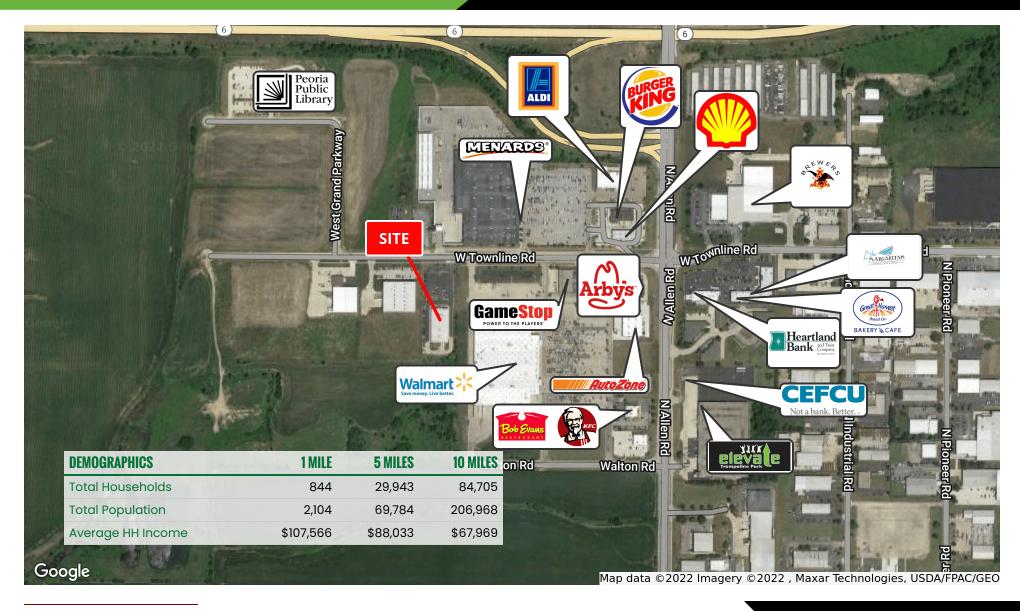

#### **PROPERTY OVERVIEW**

This property is located in a busy retail area mixed in among Peoria's north industrial park. Located behind Walmart and Menards off Allen Road. Very close proximity to the IL Route 6 interchange.