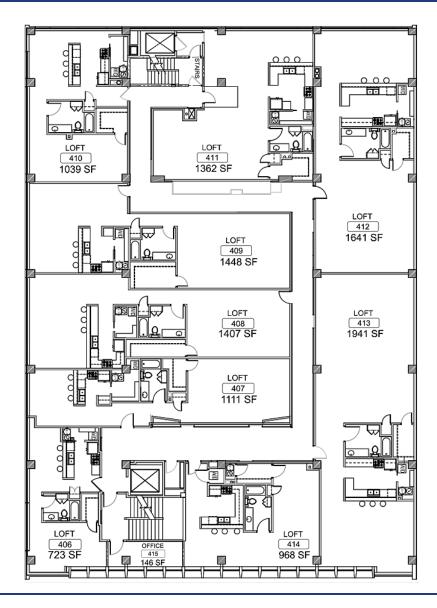

### FOURTH LEVEL LOFTS CARNEGIE CENTRE

| LOFT 406 (FURNISHED) | LOFT 410    | LOFT 414    |
|----------------------|-------------|-------------|
| 723 SF               | 1,039 SF    | 968 SF      |
| \$3,300 MO.          | \$1,950 MO. | \$1,750 MO. |
| AVAILABLE            |             |             |
|                      |             |             |
| LOFT 407             | LOFT 411    | OFFICE 415  |
| 1,111 SF             | 1,362 SF    | 146 SF      |
| \$1,950 MO.          | \$2,050 MO. | \$350 MO.   |
|                      |             |             |
|                      |             |             |
| LOFT 408             | LOFT 412    |             |
| 1,407 SF             | 1,641 SF    |             |
| \$2,350 MO.          | \$2,850 MO. |             |
| AVAILABLE - 6/1      |             |             |
|                      |             |             |
| LOFT 409             | LOFT 413    |             |
| 1,448 SF             | 1,941 SF    |             |
| \$2,375 MO.          | \$3,150 MO. |             |
|                      |             |             |