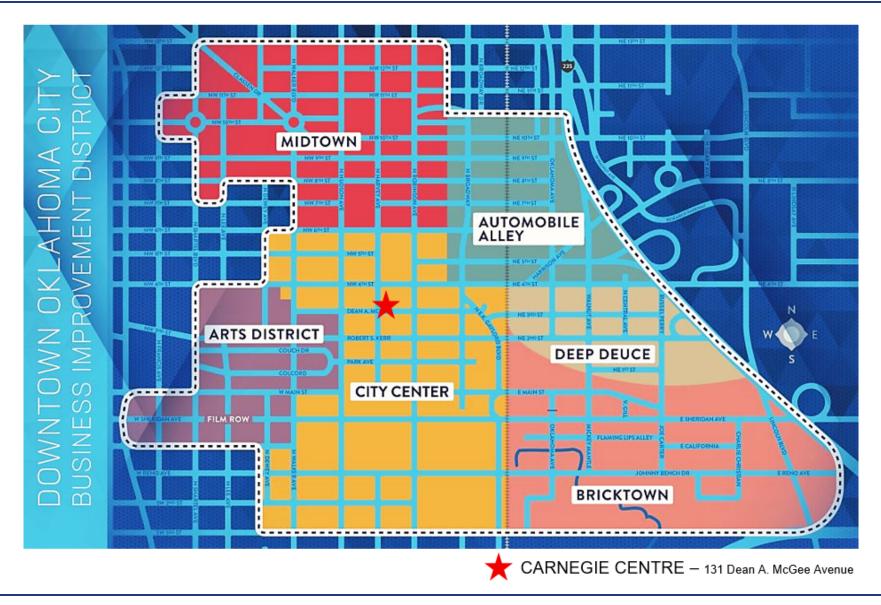

### CARNEGIE CENTRE

131 DEAN A MCGEE AVE, OKLAHOMA CITY, OK 73102

JUDY J. HATFIELD, CCIM

(405) 640- 6167 cell

EQUITY COMMERCIAL REALTY ADVISORS, LLC

j<u>jhatfield@ccim.net</u>

### CARNEGIE CENTRE 131 DEAN A MCGEE AVE, OKLAHOMA CITY, OK 73102