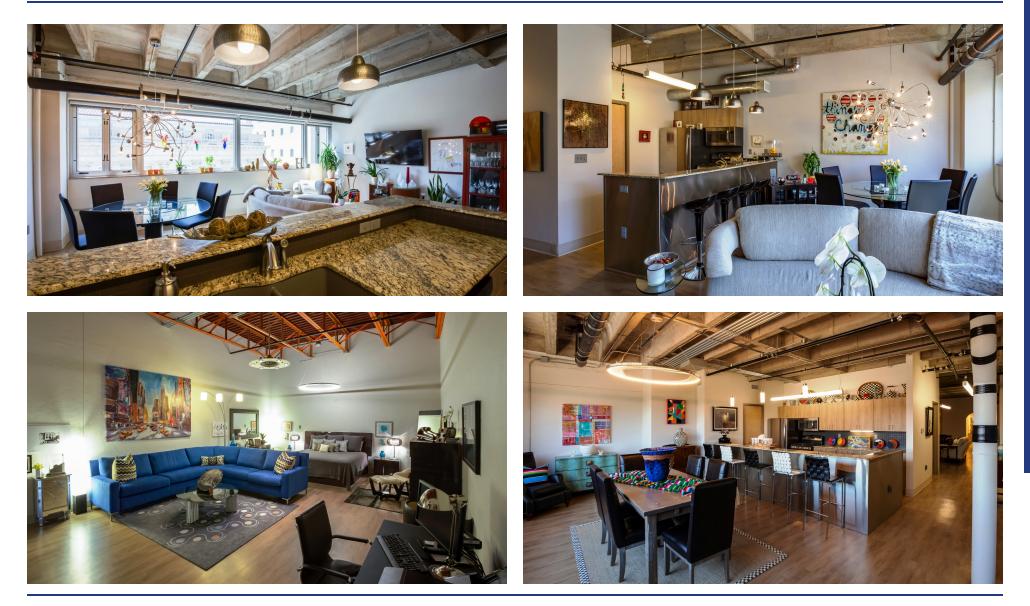

### **RESIDENTIAL LOFT AMENITIES**

Exposed Ceilings

Granite Countertops

**GE Stainless Steel Appliances** 

Front Loading Bosch Washer/Dryer

Spacious Walk-In Closets

Large Bathroom and Storage

Expansive Windows with Downtown Views