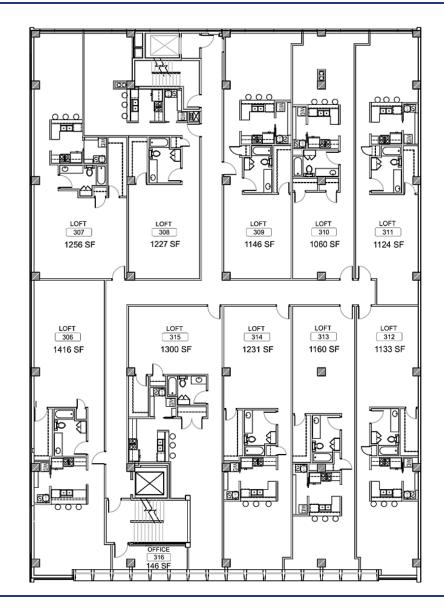

### THIRD LEVEL LOFTS

### CARNEGIE CENTRE

| LOFT 306        | LOFT 310             | LOFT 314        |
|-----------------|----------------------|-----------------|
| 1,416 SF        | 1,060 SF             | 1,231 SF        |
| \$2,100 MO.     | \$1,700 MO.          | \$1,900 MO.     |
|                 |                      |                 |
| LOFT 307        | LOFT 311             | LOFT 315        |
| 1,256 SF        | 1,124 SF             | 1,300 SF        |
| \$2,000 MO.     | \$1,800 MO.          | \$1,950 MO.     |
| AVAILABLE       |                      | AVAILABLE - 8/1 |
|                 |                      |                 |
| LOFT 308        | LOFT 312 (FURNISHED) | OFFICE 316      |
| 1,227 SF        | 1,133 SF             | 146 SF          |
| \$1,850 MO.     | \$3,600 MO.          | \$350 MO.       |
|                 | AVAILABLE - 8/12     | AVAILABLE       |
|                 |                      |                 |
| LOFT 309        | LOFT 313             |                 |
| 1,146 SF        | 1,160 SF             |                 |
| \$1,900 MO.     | \$1,925 MO.          |                 |
|                 |                      |                 |
| AVAILABLE - 9/1 | AVAILABLE - 8/1      |                 |