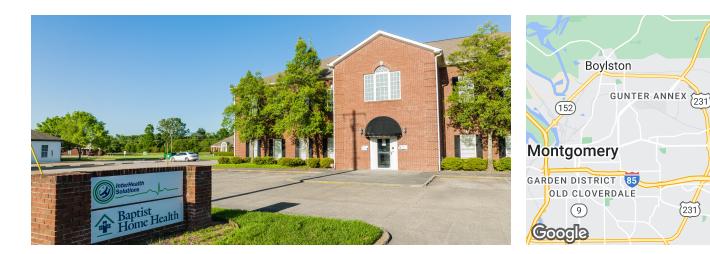

### 451 ST LUKES DR, MONTGOMERY, AL 36117

# **Executive Summary**

Mt Meigs (108)

FREEPORT

Waugh

Map data ©2024 Google

### OFFERING SUMMARY

| Sale Price:    | \$1,400,000     |
|----------------|-----------------|
| Cap Rate:      | 9.11%           |
| NOI:           | \$127,482       |
| Lot Size:      | 0.67 Acres      |
| Year Built:    | 1998            |
| Building Size: | 9,615           |
| Renovated:     | 2015            |
| Zoning:        | 0-1             |
| Market:        | Montgomery      |
| Submarket:     | East Montgomery |
| Price / SF:    | \$145.61        |

### PROPERTY HIGHLIGHTS

- Sale-Leaseback Opportunity!
- Beautiful Class A Office Building with a Cap Rate of 8.00
- · Perfect location for any professional office
- Ample on-site parking for employees & customers
- Located across from Baptist East Medical Center
- Building consists of 2 floors with an elevator
- Traffic Counts: 31,596±AADT Vaughn Rd., 35,730±AADT Taylor Rd.