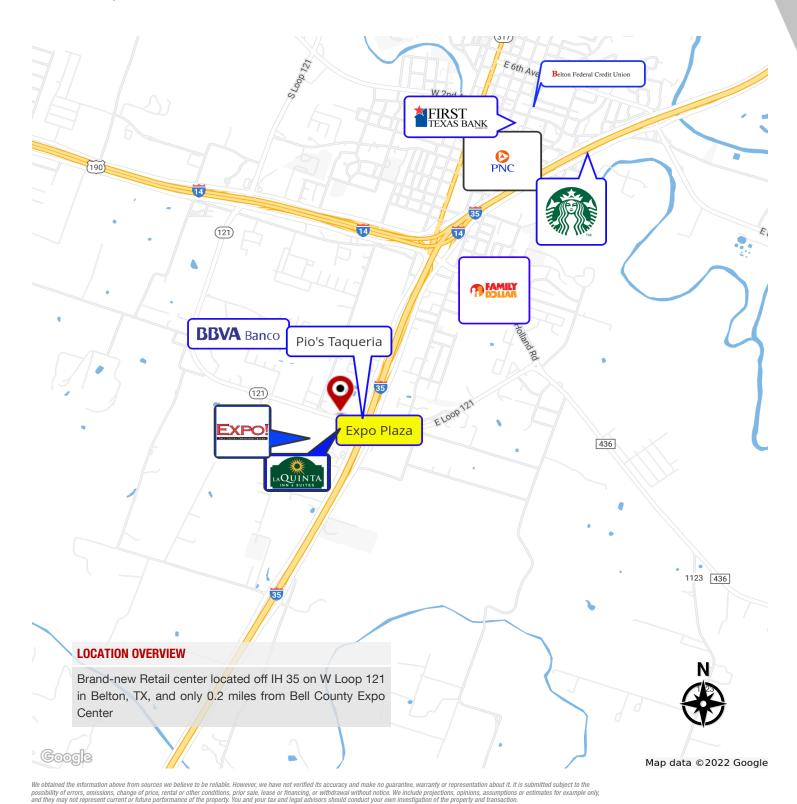

## 0.2 MILES FROM BELL COUNTY EXPO CENTER CENTRALLY LOCATED BETWEEN SAN ANTONIO AND

We obtained the information above from sources we believe to be reliable. However, we have not verified its accuracy and make no guarantee, warranty or representation about it. It is submitted subject to the possibility of errors, omissions, change of price, rental or other conditions, prior sale, lease or financing, or withdrawal without notice. We include projections, opinions, assumptions or estimates for example only, and they may not represent current or future performance of the property, You and your tax and legal advisors should conduct your own investigation of the property and transaction.