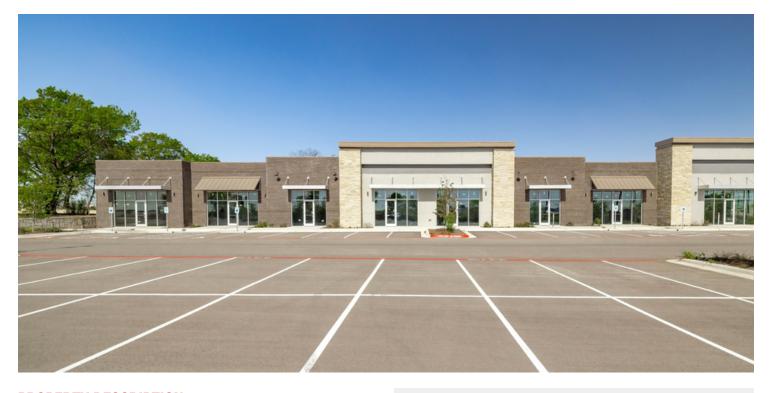

### PROPERTY DESCRIPTION

Brand-New multi-tenant Retail Plaza on W Loop 121 with quick access and visibility from IH-35. This retail center contains 12,216 SF of divisible space. Shell condition with an initial 8 Units available.

PROPERTY HIGHLIGHTS

\*DRIVE-THRU AND PATIO SPACE AVAILABLE
26' CLEAR HEIGHT
DEDICATED TURN LANE
EV CHARGERS
TI NEGOTIABLE
MINIMUM 5 YEAR LEASE