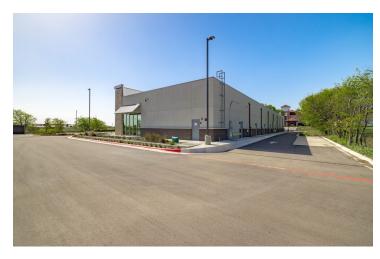

### EXPO PLAZA RETAIL CENTER

160 W Loop 121, Belton, TX 76513

### PROPERTY DESCRIPTION

Brand-New multi-tenant Retail Plaza on W Loop 121 with quick access and visibility from IH-35. This retail center contains 12,216 SF of divisible space. Shell condition with an initial 8 Units available.

PROPERTY HIGHLIGHTS

\*DRIVE-THRU AND PATIO SPACE AVAILABLE
26' CLEAR HEIGHT
DEDICATED TURN LANE
EV CHARGERS
TI NEGOTIABLE
MINIMUM 5 YEAR LEASE