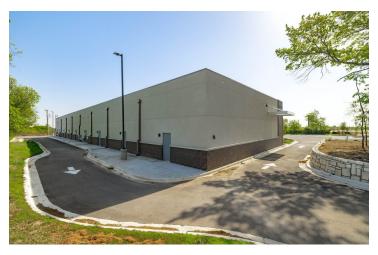

### EXPO PLAZA RETAIL CENTER

160 W Loop 121, Belton, TX 76513

### PROPERTY DESCRIPTION

Brand-New multi-tenant Retail Plaza on W Loop 121 with quick access and visibility from IH-35. This retail center contains 12,216 SF of divisible space. Shell condition with an initial 8 Units available.

PROPERTY HIGHLIGHTS

\*DRIVE-THRU AND PATIO SPACE AVAILABLE
26' CLEAR HEIGHT
DEDICATED TURN LANE
EV CHARGERS
TI NEGOTIABLE
MINIMUM 5 YEAR LEASE