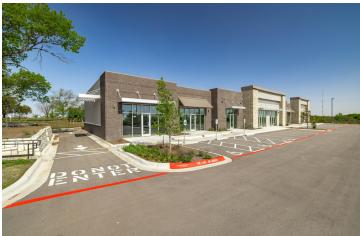

### EXPO PLAZA RETAIL CENTER

160 W Loop 121, Belton, TX 76513

### PROPERTY DESCRIPTION

Brand-New multi-tenant Retail Plaza on W Loop 121 with quick access and visibility from IH-35. This retail center contains 12,216 SF of divisible space. Shell condition with an initial 8 Units available.

PROPERTY HIGHLIGHTS

\*DRIVE-THRU AND PATIO SPACE AVAILABLE
26' CLEAR HEIGHT
DEDICATED TURN LANE
EV CHARGERS
TI NEGOTIABLE
MINIMUM 5 YEAR LEASE