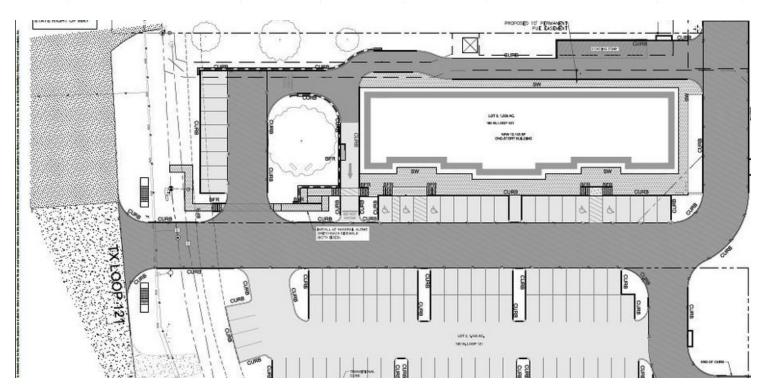

### PROPERTY DESCRIPTION

Brand-New multi-tenant Retail Plaza on W Loop 121 with quick access and visibility from IH-35. This retail center contains 12,216 SF of divisible space. Shell condition with an initial 8 Units available.

PROPERTY HIGHLIGHTS

\*DRIVE-THRU AND PATIO SPACE AVAILABLE
26' CLEAR HEIGHT
DEDICATED TURN LANE
EV CHARGERS
TI NEGOTIABLE
MINIMUM 5 YEAR LEASE

#### **OFFERING SUMMARY**

Lease Rate: \$22.00 PSF + (NNN)

Number of Units: 8, Divisible

Available SF: 1,300 - 12,216 SF

Lot Size: 2.41 Acres

Building Size: 12,327 SF

| DEMOGRAPHICS      | 1 MILE   | 5 MILES  | 10 MILES |
|-------------------|----------|----------|----------|
| Total Households  | 219      | 8,125    | 36,342   |
| Total Population  | 691      | 25,732   | 102,542  |
| Average HH Income | \$50,540 | \$64,949 | \$71,493 |