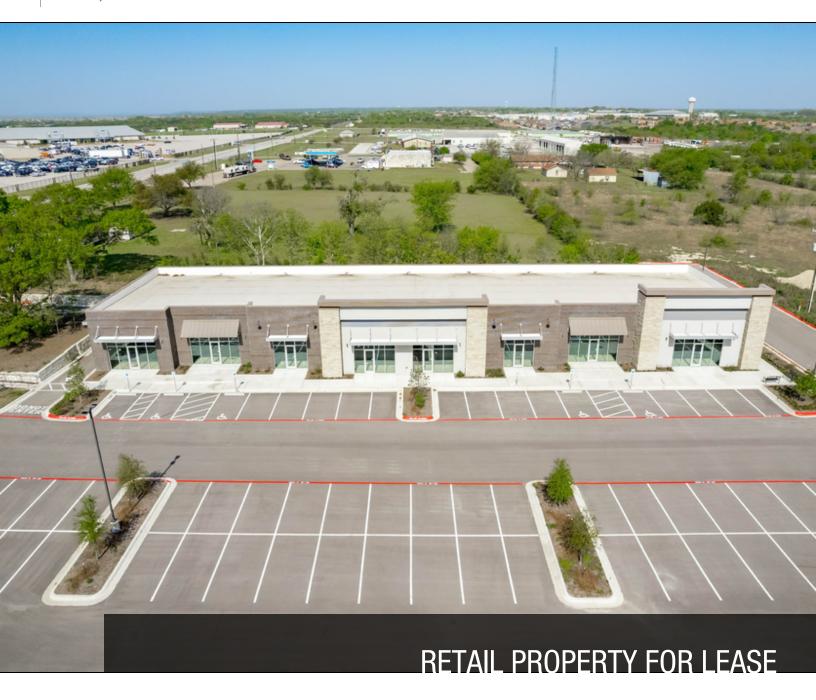

### EXPO PLAZA RETAIL CENTER

160 W Loop 121, Belton, TX 76513

### PROPERTY DESCRIPTION

Brand-New multi-tenant Retail Plaza on W Loop 121 with quick access and visibility from IH-35. This retail center contains 12,216 SF of divisible space. Shell condition with an initial 8 Units available.