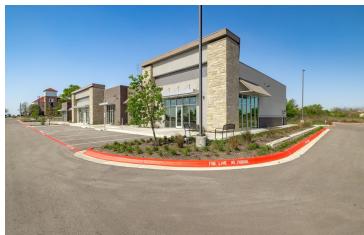

### EXPO PLAZA RETAIL CENTER

160 W Loop 121, Belton, TX 76513

### PROPERTY DESCRIPTION

Brand-New multi-tenant Retail Plaza on W Loop 121 with quick access and visibility from IH-35. This retail center contains 12,216 SF of divisible space. Shell condition with an initial 8 Units available.

PROPERTY HIGHLIGHTS

\*DRIVE-THRU AND PATIO SPACE AVAILABLE
26' CLEAR HEIGHT
DEDICATED TURN LANE
EV CHARGERS
TI NEGOTIABLE
MINIMUM 5 YEAR LEASE