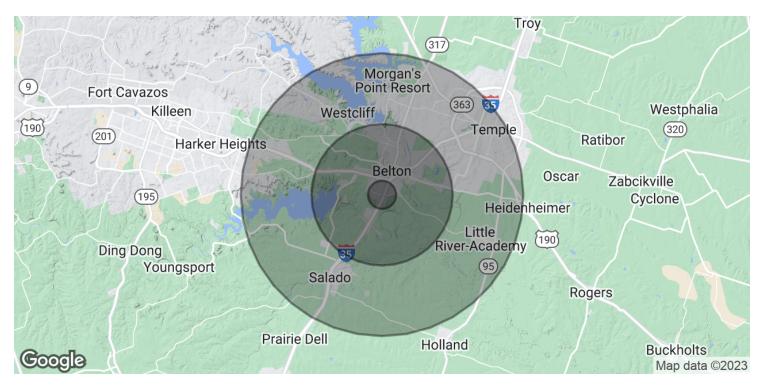

#### **OFFERING SUMMARY**

Lease Rate: \$22.00 PSF + (NNN)

Number of Units: 8, Divisible

Available SF: 1,300 - 12,216 SF

Lot Size: 2.41 Acres

Building Size: 12,327 SF

| DEMOGRAPHICS      | 1 MILE   | 5 MILES  | 10 MILES |
|-------------------|----------|----------|----------|
| Total Households  | 219      | 8,125    | 36,342   |
| Total Population  | 691      | 25,732   | 102,542  |
| Average HH Income | \$50,540 | \$64,949 | \$71,493 |

## EXPO PLAZA RETAIL CENTER

160 W Loop 121, Belton, TX 76513

| POPULATION           | 1 MILE   | 5 MILES   | 10 MILES  |
|----------------------|----------|-----------|-----------|
| Total Population     | 691      | 25,732    | 102,542   |
| Average Age          | 29.2     | 32.9      | 36.5      |
| Average Age (Male)   | 29.7     | 30.5      | 34.9      |
| Average Age (Female) | 28.4     | 35.6      | 37.7      |
|                      |          |           |           |
| HOUSEHOLDS & INCOME  | 1 MILE   | 5 MILES   | 10 MILES  |
| Total Households     | 219      | 8,125     | 36,342    |
| # of Persons per HH  | 3.2      | 3.2       | 2.8       |
| Average HH Income    | \$50,540 | \$64,949  | \$71,493  |
| Average House Value  |          | \$211,956 | \$192,276 |