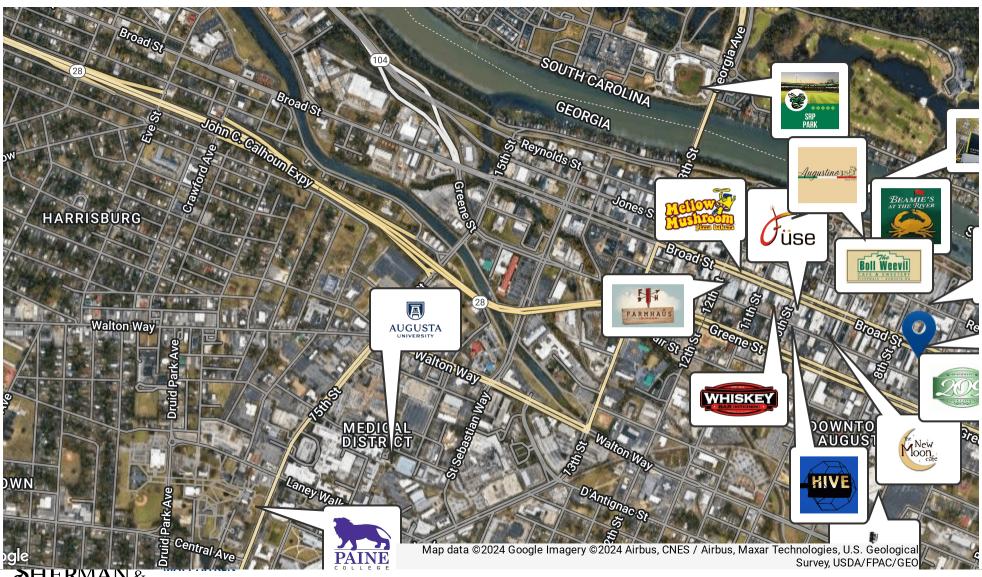

| 5 MILES |
|----------------------|--------|---------|---------|
| Total Population     | 6,682  | 39,963  | 90,576  |
| Average Age          | 40.1   | 38.3    | 37.0    |
| Average Age (Male)   | 36.5   | 35.6    | 34.9    |
| Average Age (Female) | 39.5   | 40.0    | 39.7    |

| HOUSEHOLDS & INCOME | 1 MILE    | 3 MILES   | 5 MILES   |
|---------------------|-----------|-----------|-----------|
| Total Households    | 3,733     | 20,085    | 44,086    |
| # of Persons per HH | 1.8       | 2.0       | 2.1       |
| Average HH Income   | \$29,765  | \$40,835  | \$47,019  |
| Average House Value | \$128,517 | \$113,788 | \$128,132 |

<sup>\*</sup> Demographic data derived from 2020 ACS - US Census





#### **MATT AITKEN**

# Retailer Map





#### MATT AITKEN

# Retailer Map with pics



HEMSTREET
Real Estate Company

### **Advisor Bio 1**



#### **MATT AITKEN**

**Commercial Broker** 

maitken@shermanandhemstreet.com

**Direct:** 706.288.1079 x314 | **Cell:** 706.267.0107

#### PROFESSIONAL BACKGROUND

Matt Aitken is a commercial real estate agent for Sherman and Hemstreet and specializes in Augusta's historic Downtown market. He and his family reside in Downtown Augusta. Through his community involvement with various non-profits in the area and his tenure serving as the District 1 Commissioner in Augusta (which encompasses the downtown business district) from 2010-2012, Matt has a very keen understanding of the growing business community downtown. His role in government has given him first-hand knowledge of how the process works for commercial developments. Matt's oth