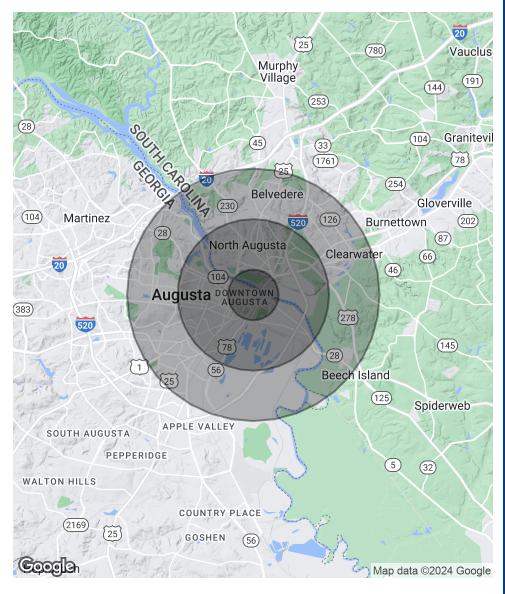

### **Location Map**

# Demographics Map & Report

| POPULATION           | 1 MILE | 3 MILES | 5 MILES |
|----------------------|--------|---------|---------|
| Total Population     | 6,682  | 39,963  | 90,576  |
| Average Age          | 40.1   | 38.3    | 37.0    |
| Average Age (Male)   | 36.5   | 35.6    | 34.9    |
| Average Age (Female) | 39.5   | 40.0    | 39.7    |

| HOUSEHOLDS & INCOME | 1 MILE    | 3 MILES   | 5 MILES   |
|---------------------|-----------|-----------|-----------|
| Total Households    | 3,733     | 20,085    | 44,086    |
| # of Persons per HH | 1.8       | 2.0       | 2.1       |
| Average HH Income   | \$29,765  | \$40,835  | \$47,019  |
| Average House Value | \$128,517 | \$113,788 | \$128,132 |