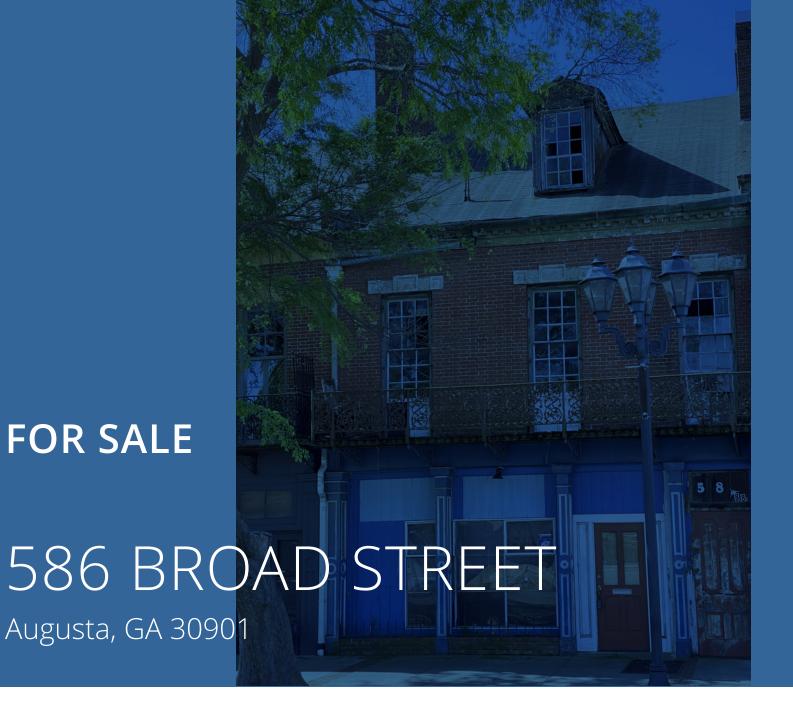

#### **PROPERTY DESCRIPTION**

This prime retail/office location presents a compelling investment opportunity for investors or those seeking a live-work space in the thriving Downtown Augusta area. While the building is offered in as-is condition, there's potential to leverage historic tax credits to assist with renovation costs. Additionally, the property is subject to an architectural and preservation easement through Historic Augusta, ensuring its enduring character and value.

#### **LOCATION DESCRIPTION**

Located in Downtown Augusta's Lower Broad area, this property is poised for growth. Property is surrounded by numerous shops, restaurants, and entertainment venues.

#### **OFFERING SUMMARY**

| Sale Price:    | \$199,000  |
|----------------|------------|
| Lot Size:      | 0.08 Acres |
| Building Size: | 5,428 SF   |

| DEMOGRAPHICS      | 1 MILE   | 3 MILES  | 5 MILES  |
|-------------------|----------|----------|----------|
| Total Households  | 3,733    | 20,085   | 44,086   |
| Total Population  | 6,682    | 39,963   | 90,576   |
| Average HH Income | \$29,765 | \$40,835 | \$47,019 |