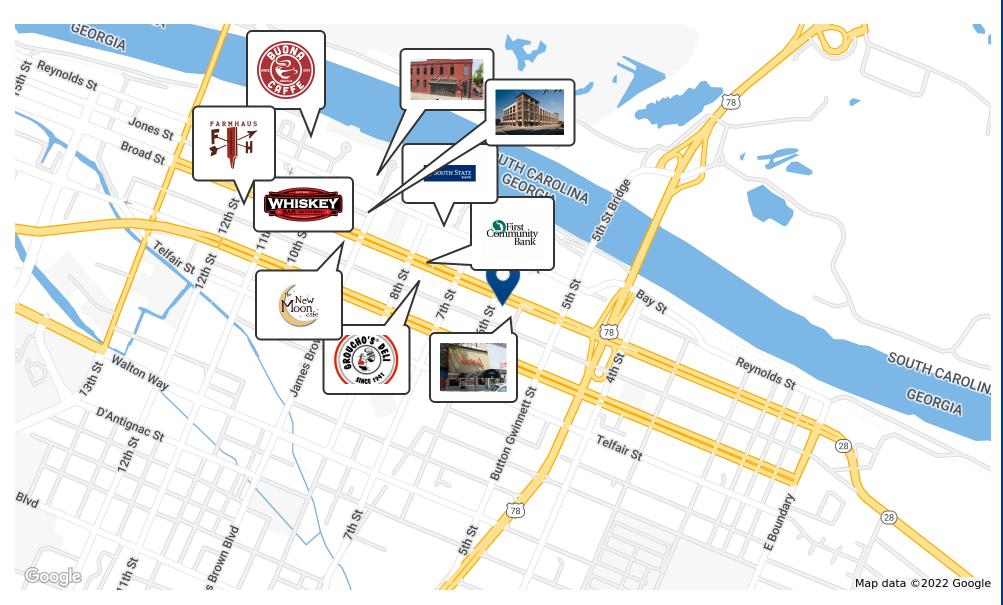

port

| POPULATION           | 1 MILE | 3 MILES | 5 MILES |
|----------------------|--------|---------|---------|
| Total Population     | 6,682  | 39,963  | 90,576  |
| Average Age          | 40.1   | 38.3    | 37.0    |
| Average Age (Male)   | 36.5   | 35.6    | 34.9    |
| Average Age (Female) | 39.5   | 40.0    | 39.7    |

| HOUSEHOLDS & INCOME | 1 MILE    | 3 MILES   | 5 MILES   |
|---------------------|-----------|-----------|-----------|
| Total Households    | 3,733     | 20,085    | 44,086    |
| # of Persons per HH | 1.8       | 2.0       | 2.1       |
| Average HH Income   | \$29,765  | \$40,835  | \$47,019  |
| Average House Value | \$128,517 | \$113,788 | \$128,132 |

<sup>\*</sup> Demographic data derived from 2020 ACS - US Census





#### **MATT AITKEN**

# Retailer Map





#### MATT AITKEN

# Retailer Map with pics



HEMSTREET
Real Estate Company

### **Advisor Bio 1**



#### **MATT AITKEN**

**Commercial Broker** 

maitken@shermanandhemstreet.com

**Direct:** 706.288.1079 x314 | **Cell:** 706.267.0107

#### PROFESSIONAL BACKGROUND

Matt Aitken is a commercial real estate agent for Sherman and Hemstreet and specializes in Augusta's historic Downtown market. He and his family reside in Downtown Augusta. Through his community involvement with various non-profits in the area and his tenure serving as the District 1 Commissioner in Augusta (which encompasses the downtown business district) from 2010-2012, Matt has a very keen understanding of the growing business community downtown. His role in government has given him first-hand knowledge of how the proce