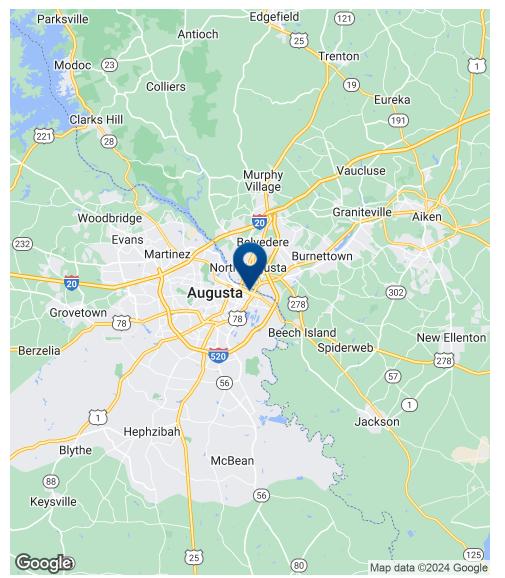

subject to an architectural and preservation easement through Historic Augusta, ensuring its enduring character and value.

#### **LOCATION DESCRIPTION**

Located in Downtown Augusta's Lower Broad area, this property is poised for growth. Property is surrounded by numerous shops, restaurants, and entertainment venues.

#### **OFFERING SUMMARY**

| Sale Price:    | \$199,000  |
|----------------|------------|
| Lot Size:      | 0.08 Acres |
| Building Size: | 5,428 SF   |

| DEMOGRAPHICS      | 1 MILE   | 3 MILES  | 5 MILES  |
|-------------------|----------|----------|----------|
| Total Households  | 3,733    | 20,085   | 44,086   |
| Total Population  | 6,682    | 39,963   | 90,576   |
| Average HH Income | \$29,765 | \$40,835 | \$47,019 |



#### **MATT AITKEN**

### **Location Map**







#### **MATT AITKEN**

### **Additional Photos**

















MATT AITKEN

Commercial Broker

maitken@shermanandhemstreet.com

706.288.1079 x314

# Demographics Map & Report

| POPULATION           | 1 MILE | 3 MILES | 5 MILES |
|----------------------|--------|---------|---------|
| Total Population     | 6,682  | 39,963  | 90,576  |
| Average Age          | 40.1   | 38.3    | 37.0    |
| Average Age (Male)   | 36.5   | 35.6    | 34.9    |
| Average Age (Female) | 39.5   | 40.0    | 39.7    |

| HOUSEHOLDS & INCOME | 1 MILE    | 3 MILES   | 5 MILES   |
|---------------------|-----------|-----------|-----------|
| Total Households    | 3,733     | 20,085    | 44,086    |
| # of Persons per HH | 1.8       | 2.0       | 2.1       |
| Average HH Income   | \$29,765  | \$40,835  | \$4