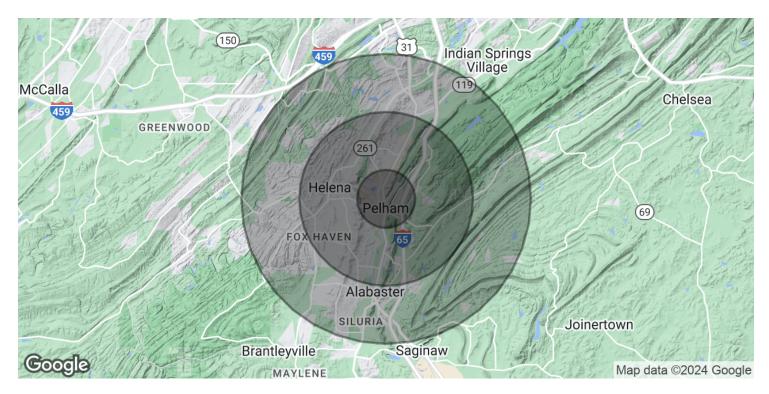

### **DEMOGRAPHICS**

| Building Size: | 7,500 SF |                   | TMILE    | 3 MILES  | 5 MILES  |
|----------------|----------|-------------------|----------|----------|----------|
| Submarket:     |          | Total Households  | 1,566    | 12,604   | 26,115   |
|                | Pelham   | Total Population  | 3,962    | 32,635   | 68,807   |
|                |          | Average HH Income | \$68,486 | \$71,587 | \$81,086 |

### 201 Yeager Parkway Pelham, AL 35124

| POPULATION           | 1 MILE | 3 MILES | 5 MILES |
|----------------------|--------|---------|---------|
| Total Population     | 3,962  | 32,635  | 68,807  |
| Average Age          | 32.3   | 34.7    | 35.6    |
| Average Age (Male)   | 30.0   | 32.2    | 34.4    |
| Average Age (Female) | 34.0   | 36.4    | 36.5    |

| HOUSEHOLDS & INCOME | 1 MILE    | 3 MILES   | 5 MILES   |
|---------------------|-----------|-----------|-----------|
| Total Households    | 1,566     | 12,604    | 26,115    |
| # of Persons per HH | 2.5       | 2.6       | 2.6       |
| Average HH Income   | \$68,486  | \$71,587  | \$81,086  |
| Average House Value | \$146,160 | \$178,563 | \$210,380 |