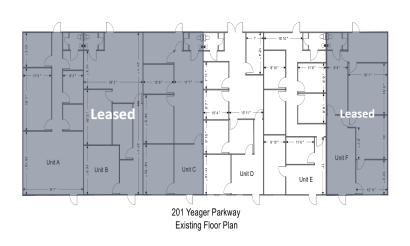

#### **PROPERTY OVERVIEW**

Available SF: 1,250 SF - 2,500 SF

2,500 SF for lease in Pelham. Two suites are currently available and they can be combined for office, retail or flex space. Suites are currently subdivided in 1,250 SF spaces.

### **AVAILABLE SPACES**

|             |      | SPACE                   | LEASE RATE    | SIZE (SF) |
|-------------|------|-------------------------|---------------|-----------|
| Year Built: | 1987 | 201 Yeager Pkwy Suite D | \$15.00 SF/yr | 1,250 SF  |