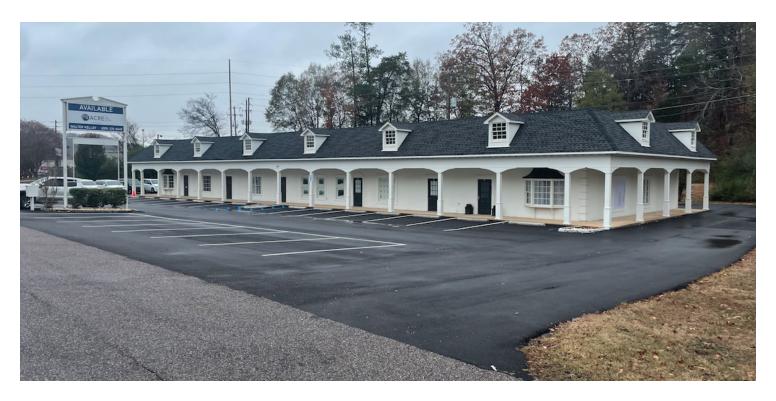

## 201 YEAGER PKWY

### 201 Yeager Parkway Pelham, AL 35124

#### **PROPERTY OVERVIEW**

Available SF: 1,250 SF - 2,500 SF

2,500 SF for lease in Pelham. Two suites are currently available and they can be combined for office, retail or flex space. Suites are currently subdivided in 1,250 SF spaces.