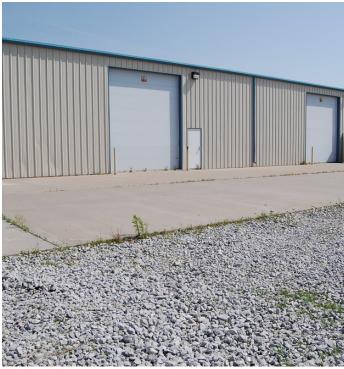

### **Property Features**

- · Great location between Omaha and Lincoln
- 1 AC Fenced outdoor storage, potential for expansion
- 3 14' x 16' overhead doors
- 1 dock high door
- · 900 SF office with two restrooms and two offices
- \$6.95 PSF NNN
- Available Now