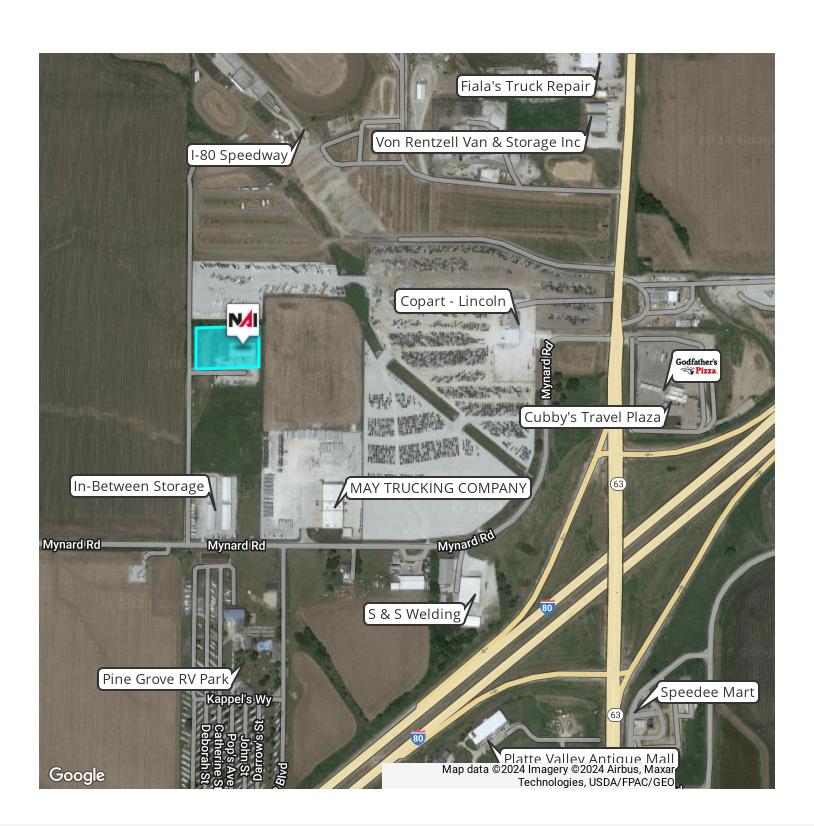

# 23280 Mynard Road

Greenwood, NE 68366

| AVAILABLE SF: | 12,000 SF      |
|---------------|----------------|
| LEASE RATE:   | \$6.95 PSF NNN |
| YEAR BUILT:   | 12,000 SF      |
| LOT SIZE:     | 3.75 Acres     |

### **Property Features**

- · Great location between Omaha and Lincoln
- 1 AC Fenced outdoor storage, potential for expansion
- 3 14' x 16' overhead doors
- 1 dock high door
- · 900 SF office with two restrooms and two offices
- \$6.95 PSF NNN
- Available Now