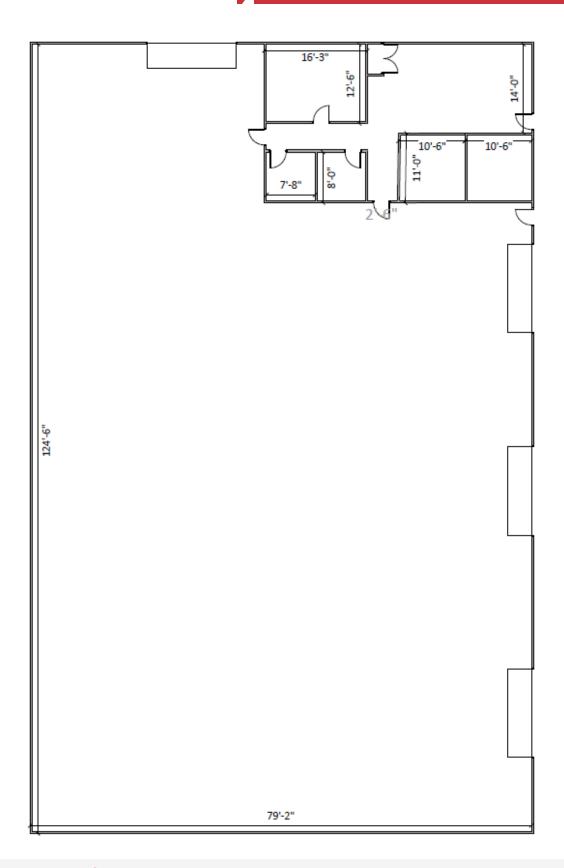

### **Property Features**

- · Great location between Omaha and Lincoln
- 1 AC Fenced outdoor storage, potential for expansion
- 3 14' x 16' overhead doors
- 1 dock high door
- · 900 SF office with two restrooms and two offices
- \$6.95 PSF NNN
- Available Now

### 23280 Mynard Road