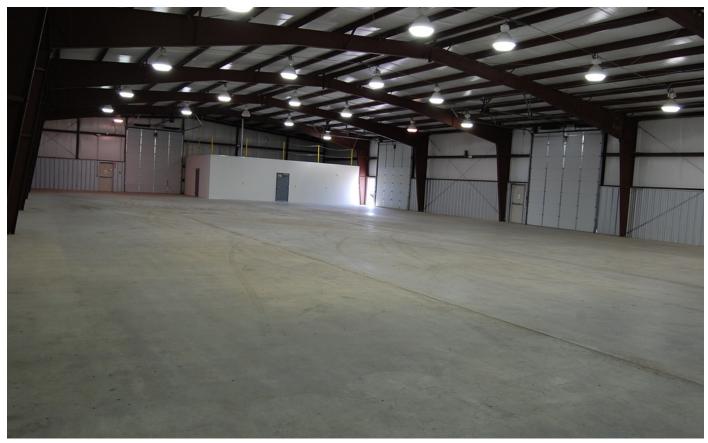

### **Property Features**

- · Great location between Omaha and Lincoln
- 1 AC Fenced outdoor storage, potential for expansion
- 3 14' x 16' overhead doors
- 1 dock high door
- · 900 SF office with two restrooms and two offices
- \$6.95 PSF NNN
- Available Now

# 23280 Mynard Road