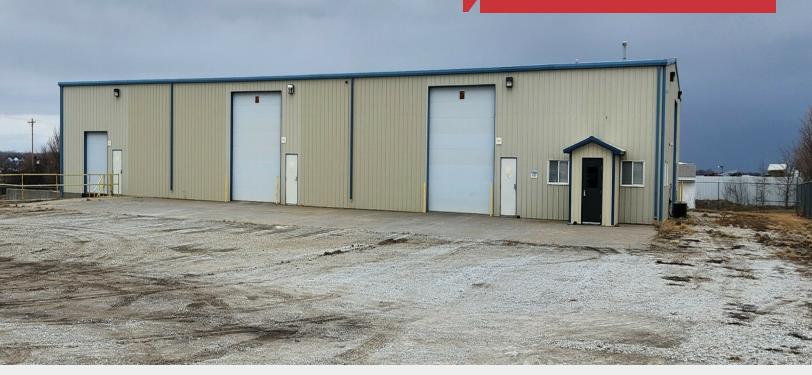

# 23280 Mynard Road

Greenwood, NE 68366

| AVAILABLE SF: | 12,000 SF      |
|---------------|----------------|
| LEASE RATE:   | \$6.95 PSF NNN |
| YEAR BUILT:   | 12,000 SF      |
| LOT SIZE:     | 3.75 Acres     |

### **Property Features**

- · Great location between Omaha and Lincoln
- 1 AC Fenced outdoor storage, potential for expansion
- 3 14' x 16' overhead doors
- 1 dock high door
- · 900 SF office with two restrooms and two offices
- \$6.95 PSF NNN
- Available Now

## 23280 Mynard Road