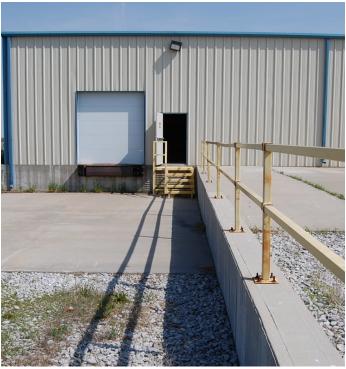

### **Property Features**

- · Great location between Omaha and Lincoln
- 1 AC Fenced outdoor storage, potential for expansion
- 3 14' x 16' overhead doors
- 1 dock high door
- · 900 SF office with two restrooms and two offices
- \$6.95 PSF NNN
- Available Now