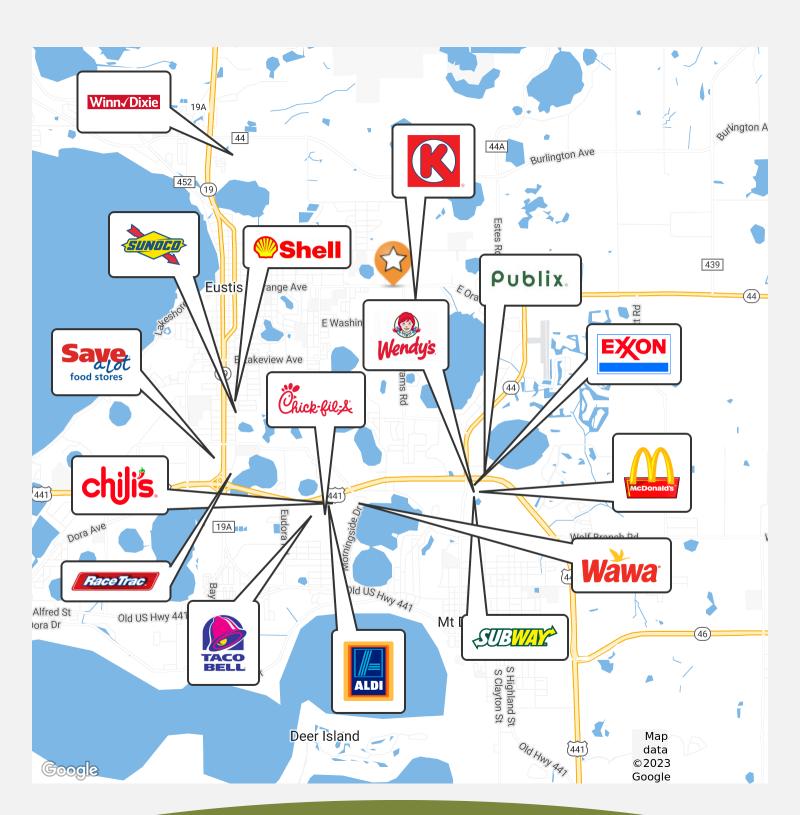

## 3.5 ACRES COMMERCIAL LAND

2640 E Orange, Eustis, FL 32726

Retailer Map 3

ID#: 1056957

Ben Crosby, CCIM, ALC ben@crosbydirt.com 863.412.8977