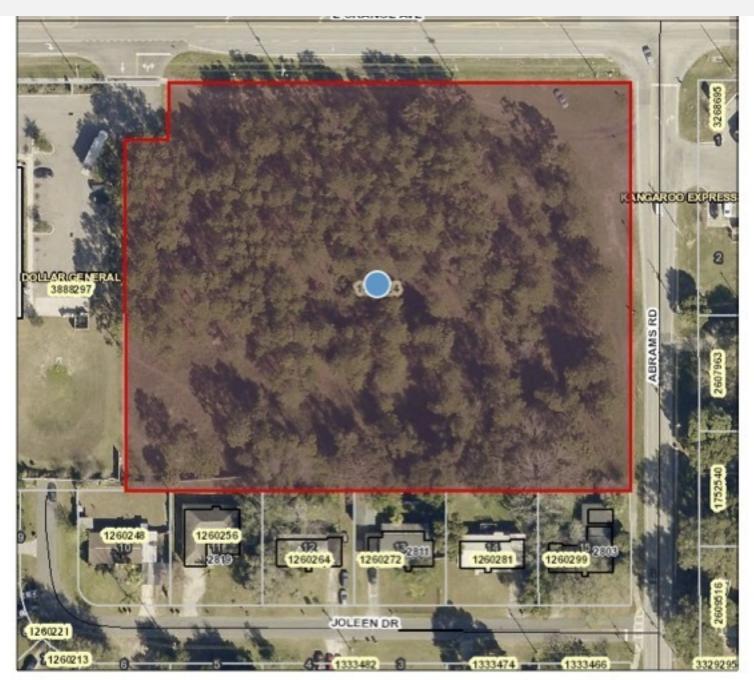

# FOR SALE LAND \$795,000

3.5 ACRES COMMERCIAL LAND

**2640 E ORANGE, EUSTIS, FL 32726** 

April 22, 2022 1:1,000

#### PROPERTY OVERVIEW

Over 61,000 people with an average household income exceeding 76,000 per year live within 5 miles of this strategically located corner parcel. With 3.54 acres of high and dry land, this parcel avails itself to a myriad of uses. Come build your professional offices, convenience store, retail strip center, and or multifamily project in this rapidly growing part of NE Lake County.

#### PROPERTY HIGHLIGHTS

Strategically located corner parcel

ID#: 1056957

Ben Crosby, CCIM, ALC ben@crosbydirt.com 863.412.8977