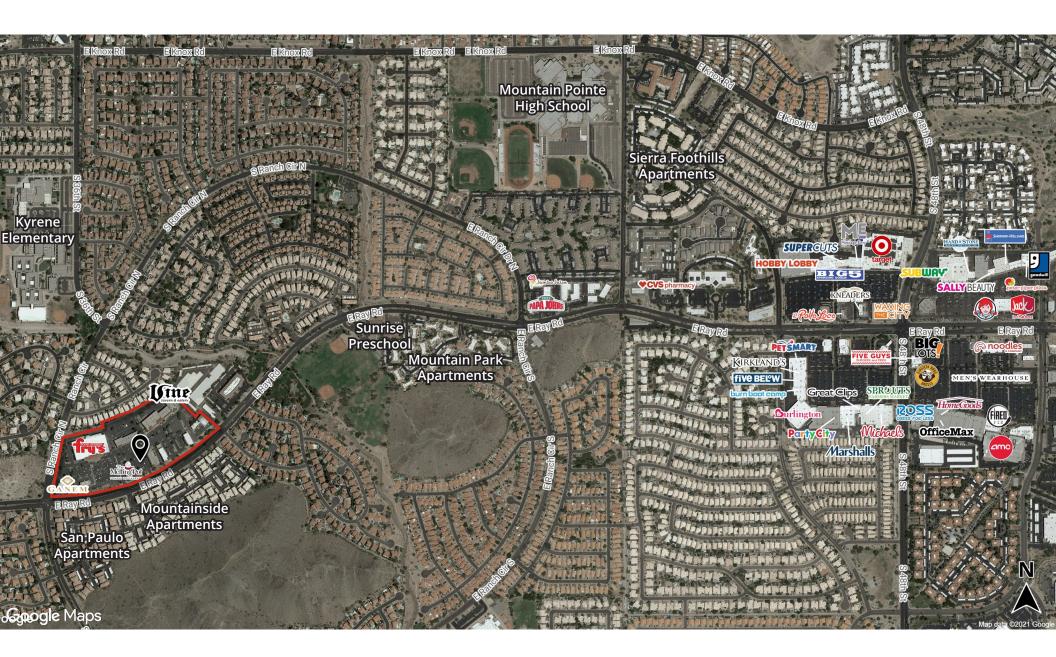

### Trade area

#### **Traffic counts**

|  | Ranch Circle North | ±30,338 cpd |
|--|--------------------|-------------|
|  | Ray Road           | ±59,300 cpd |