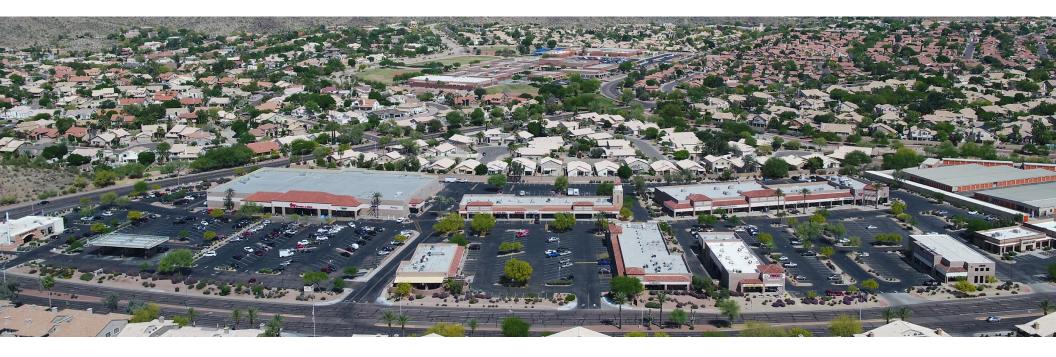

# Shops available at Fry'sanchored shopping center

Join Fry's Food Stores, UFC Gym fitness, and The Melting Pot

One of Metro Phoenix's strongest submarkets

\*

Less than 2-miles from I-10 Fwy & Ray Rd interchange

Ideal area demographics and traffic counts