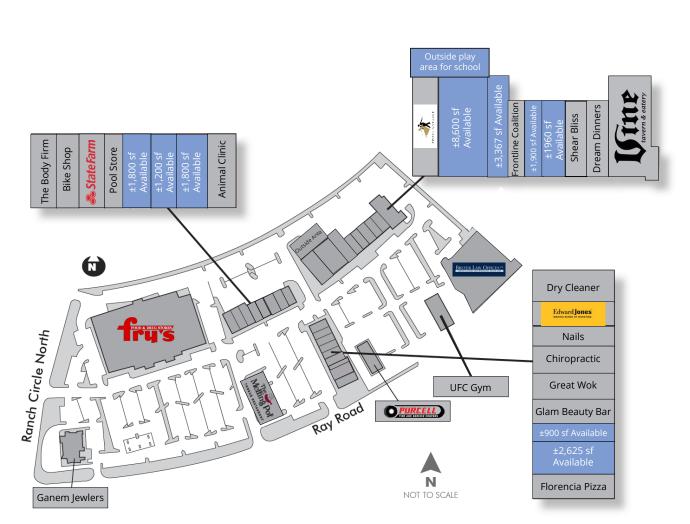

### Site plan & availability

#### **Shop space available** NEC Ray Road & Ranch Circle North

| Size     |
|----------|
| 1,800 sf |
| 1,200 sf |
| 1,800 sf |
| 8,600 sf |
| 3,367 sf |
| 1,900 sf |
| 1,960 sf |
| 900 sf   |
| 2,625 sf |
|          |