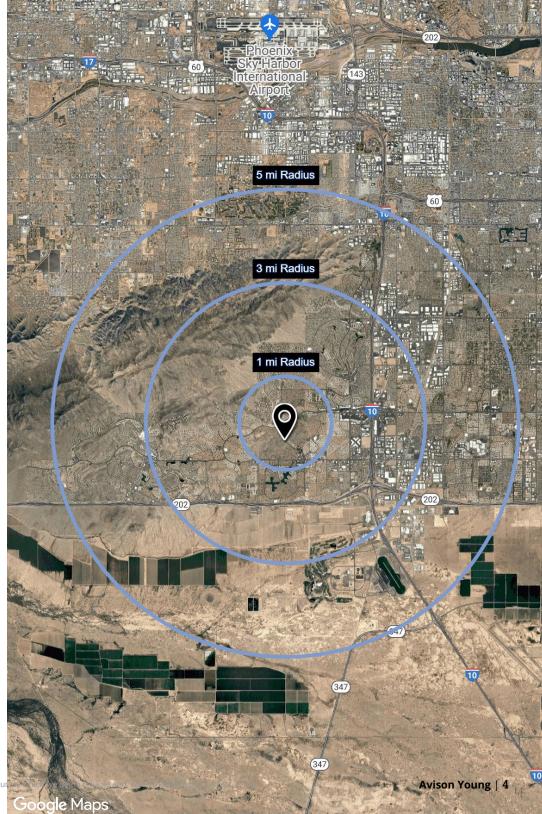

### Trade area

## Demographics

| Population | 1-mile           | 3-miles          | 5-miles          |
|------------|------------------|------------------|------------------|
|            | <b>14,368</b>    | <b>70,528</b>    | <b>161,999</b>   |
| Median age | 1-mile           | 3-miles          | 5-miles          |
|            | <b>38.4</b>      | <b>39.1</b>      | <b>37.2</b>      |
| Daytime    | 1-mile           | 3-miles          | 5-miles          |
| employment | <b>3,603</b>     | <b>36,286</b>    | <b>84,973</b>    |
| Avg. HH    | 1-mile           | 3-miles          | 5-miles          |
| income     | <b>\$131,782</b> | <b>\$124,141</b> | <b>\$118,092</b> |
| HH units   | 1-mile           | 3-miles          | 5-miles          |
|            | <b>6,263</b>     | <b>31,341</b>    | <b>68,842</b>    |