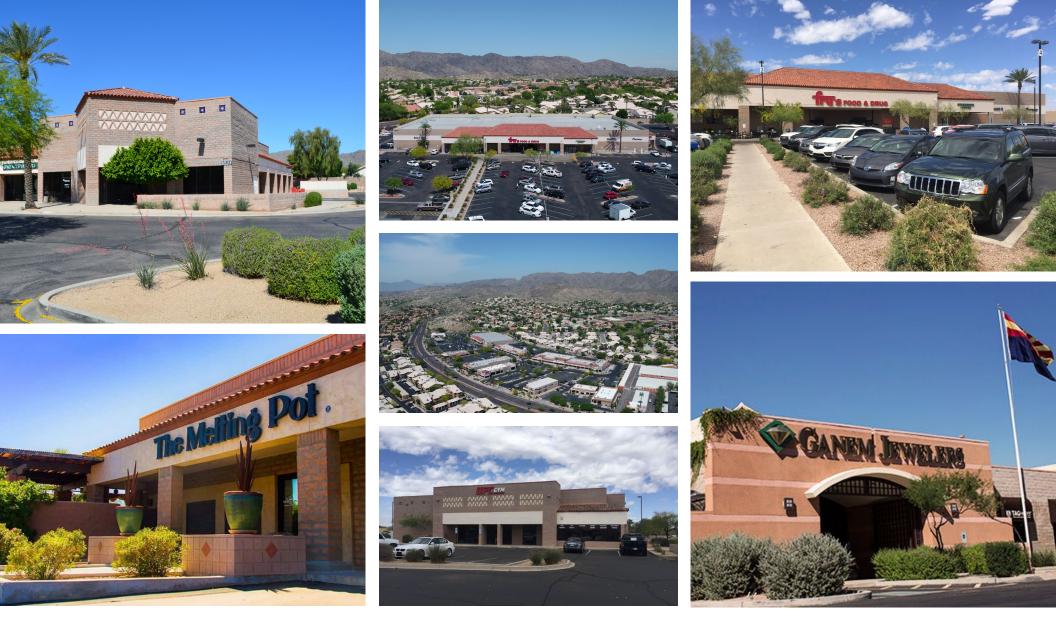

# Shops available at Fry'sanchored shopping center

Join Fry's Food Stores, UFC Gym fitness, and The Melting Pot

One of Metro Phoenix's strongest submarkets

\*

Less than 2-miles from I-10 Fwy & Ray Rd interchange

Ideal area demographics and traffic counts