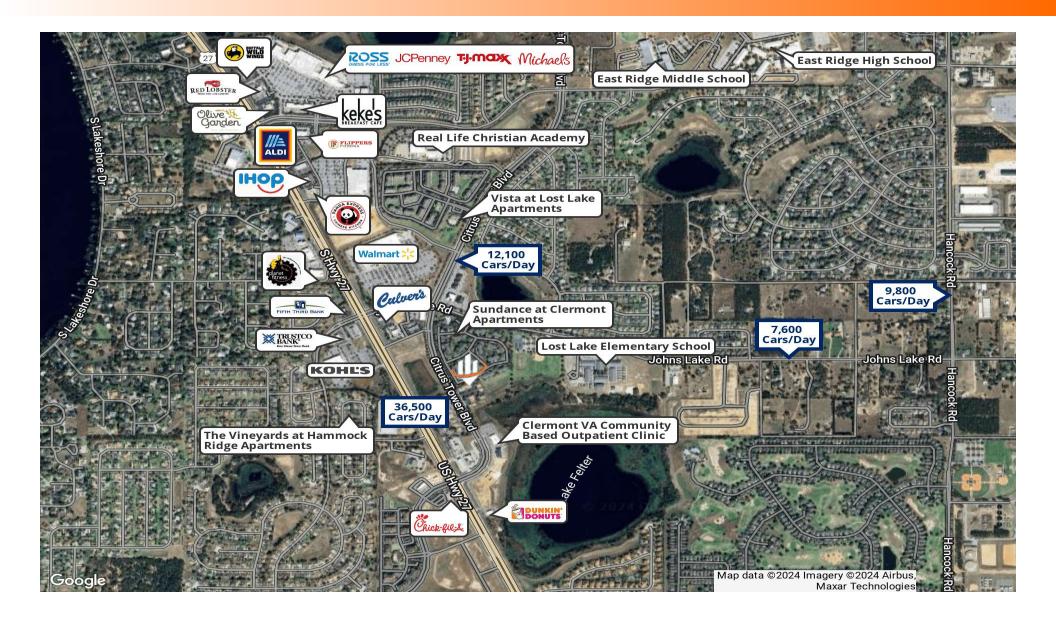

### Market Area Map

#### CITRUS TOWER BLVD MEDICAL BUILDING | 3105 CITRUS TOWER BLVD CLERMONT, FL 34711