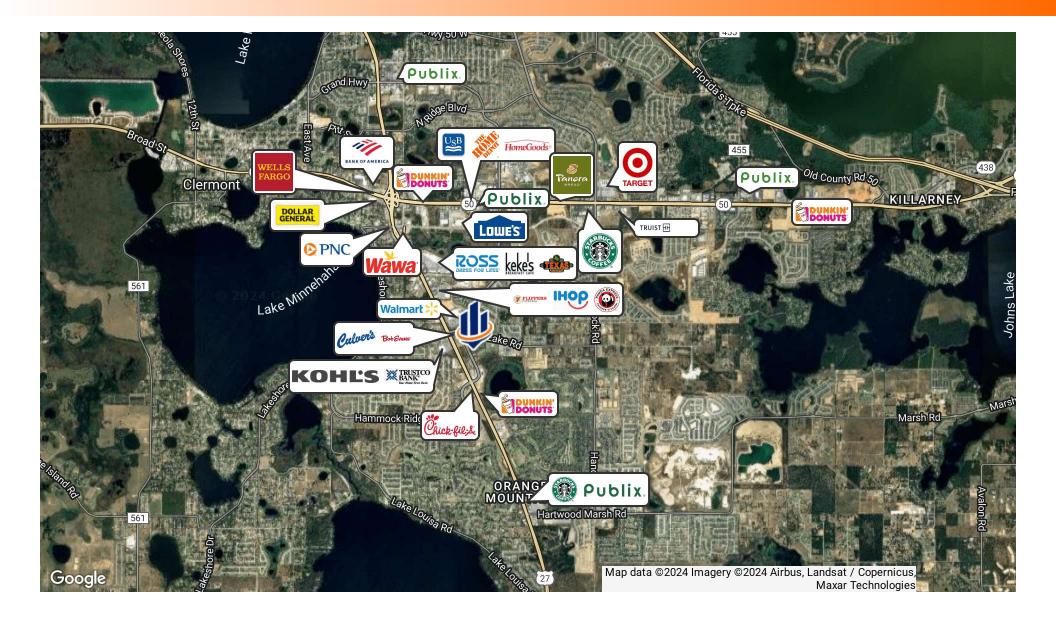

### Retailer Map

#### CITRUS TOWER BLVD MEDICAL BUILDING | 3105 CITRUS TOWER BLVD CLERMONT, FL 34711