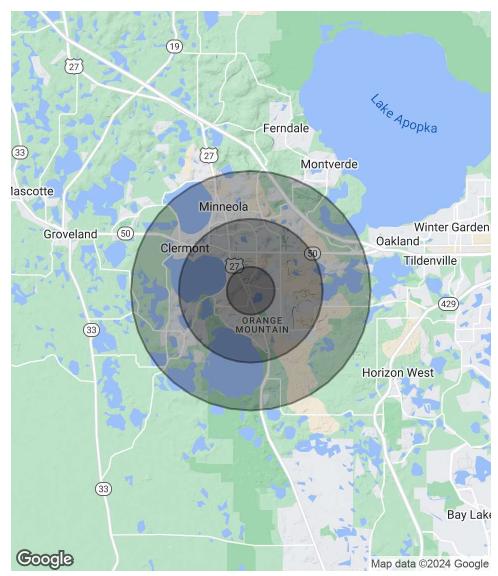

## Regional Map

#### CITRUS TOWER BLVD MEDICAL BUILDING | 3105 CITRUS TOWER BLVD CLERMONT, FL 34711