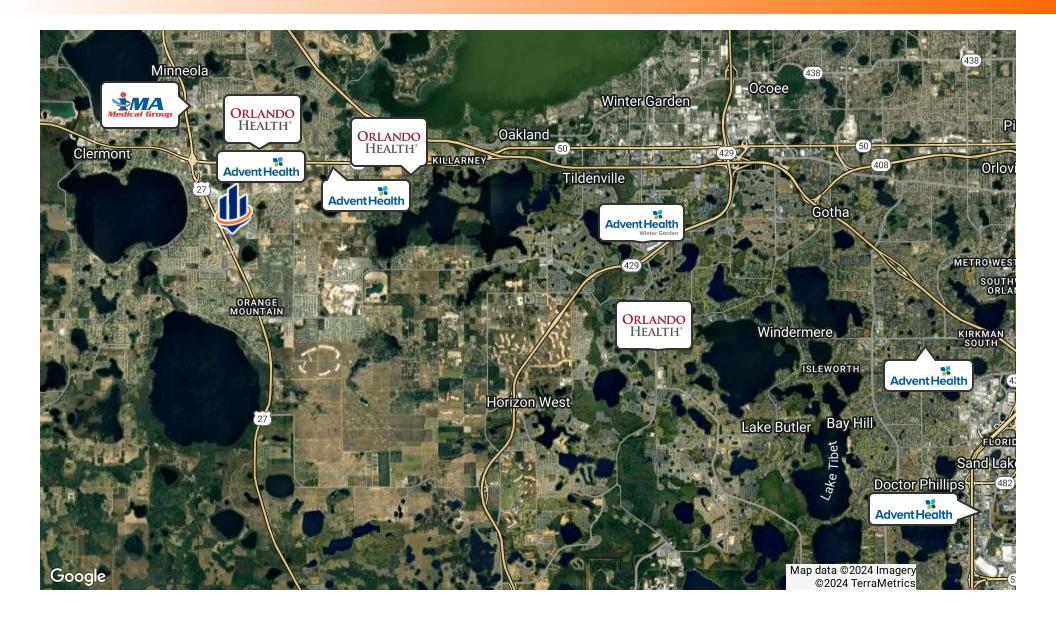

## Regional Map

#### CITRUS TOWER BLVD MEDICAL BUILDING | 3105 CITRUS TOWER BLVD CLERMONT, FL 34711