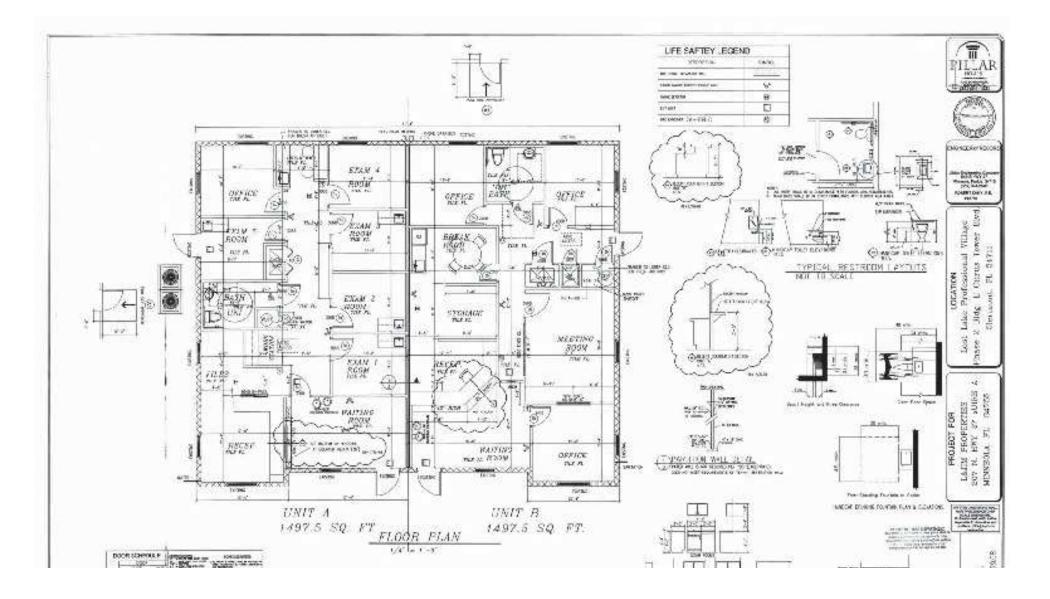

| 322226130100000300 |
| Zoning:          | PUD                |

### **PROPERTY OVERVIEW**

Prime office building located in the busy commercial US Hwy 27 corridor less than 1.5 miles from the new Adventhealth Clermont campus and Orlando Health South Lake. Great opportunity for an owner-user or investor with two 1,500  $\pm$  SF units. One unit will be vacant 5/2022 with the other leased out until Q2 2023.

### LOCATION OVERVIEW

Great location with easy access to US Hwy 27 and US Hwy 50. Property is surrounded by other medical office buildings including a brand new VA medical campus, Adventhealth Clermont, and Orlando Health South Lake.

CITRUS TOWER BLVD MEDICAL BUILDING | 3105 CITRUS TOWER BLVD CLERMONT, FL 34711

#### SVN | Saunders Ralston Dantzler | Page 2

### Floor Plan





#### CITRUS TOWER BLVD MEDICAL BUILDING | 3105 CITRUS TOWER BLVD CLERMONT, FL 34711

#### SVN | Saunders Ralston Dantzler | Page 3

## Regional Map





#### CITRUS TOWER BLVD MEDICAL BUILDING | 3105 CITRUS TOWER BLVD CLERMONT, FL 34711

#### SVN | Saunders Ralston Dantzler | Page 4

### Location Map





#### CITRUS TOWER BLVD MEDICAL BUILDING | 3105 CITRUS TOWER BLVD CLERMONT, FL 34711

#### SVN | Saunders Ralston Dantzler | Page 5

## Demographics Map & Report



| POPULATION                              | 1 MILE                 | 3 MILES               | 5 MILES               |
|-----------------------------------------|------------------------|-----------------------|-----------------------|
| Total Population                        | 4,036                  | 29,735                |