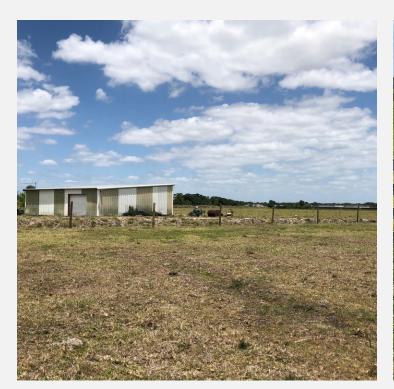

### PROPERTY OVERVIEW

High visibility 88.45 acres on US 27 at town of Lake Hamilton & Dundee. Possible light industrial site, RV Resort, truck parking and storage site. 4 acres of commercial zoned land are fronting US 27. Water and sewer are available from the towns. Grocery and other retail shopping only minutes away.

### **PROPERTY HIGHLIGHTS**

- High visibility fronting US 27
- Traffic Counts: 43,500
- · 4 acres commercial zoned land
- Flexible site with possible retail, residential, office and light industrial uses in the area
- Restaurant and self storage adjacent to site.

#### LOCATION DESCRIPTION

High visibility US 27 location zoned and approved PUD for 310 residential units. Site does have single family residential, retail, office, distribution and light industrial around it. Site has 4 acres of commercial zoned land on US 27 and a billboard on the 4 acres.