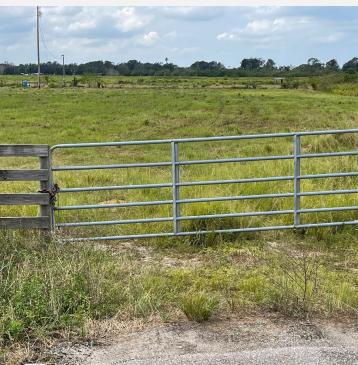

### PROPERTY OVERVIEW

High visibility 88.45 acres on US 27 at town of Lake Hamilton & Dundee. Possible light industrial site, RV Resort, truck parking and storage site. 4 acres of commercial zoned land are fronting US 27. Water and sewer are available from the towns. Grocery and other retail shopping only minutes away.

### **PROPERTY HIGHLIGHTS**

- High visibility fronting US 27
- Traffic Counts: 43,500
- · 4 acres commercial zoned land
- Flexible site with possible retail, residential, office and light industrial uses in the area
- Restaurant and self storage adjacent to site.

#### LOCATION DESCRIPTION

High visibility US 27 location zoned and approved PUD for 310 residential units. Site does have single family residential, retail, office, distribution and light industrial around it. Site has 4 acres of commercial zoned land on US 27 and a billboard on the 4 acres.