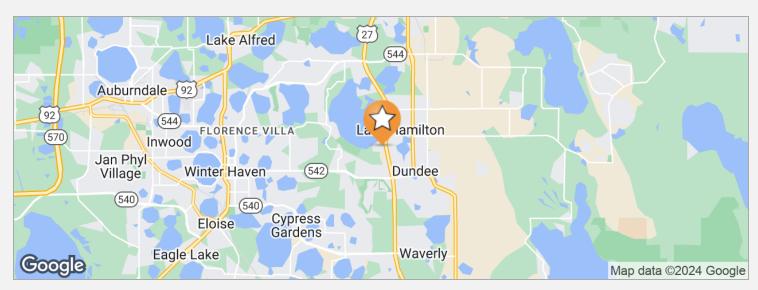

#### **DRIVE TIMES**

Grocery and other retail shopping 2 minutes/Interstate 4 is 15-20 minutes Walt Disney World 30 minutes/Orlando downtown 45 minutes Tampa downtown 1 hour

#### **DRIVING DIRECTIONS**

From I-4 & US 27, proceed south 15 miles to Lake Hamilton. See sign on right (west side of street). From US 27 & SR 542 (Dundee Road), proceed north approximately 1 mile and see sign on left.