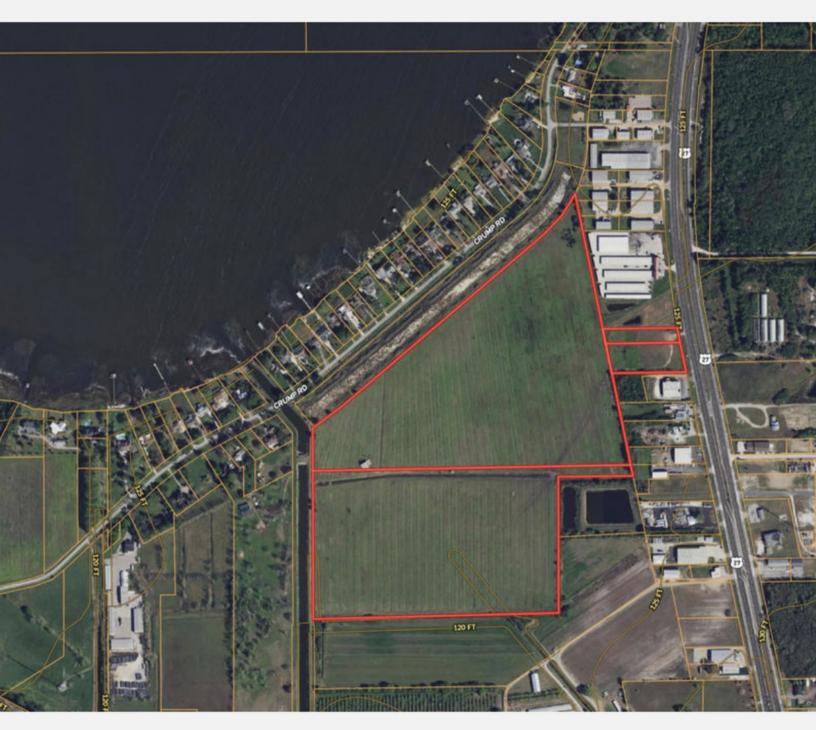

### PROPERTY OVERVIEW

High visibility 88.45 acres on US 27 at town of Lake Hamilton & Dundee. Possible light industrial site, RV Resort, truck parking and storage site. 4 acres of commercial zoned land are fronting US 27. Water and sewer are available from the towns. Grocery and other retail shopping only minutes away.

### **PROPERTY HIGHLIGHTS**

- High visibility fronting US 27
- Traffic Counts: 43,500
- · 4 acres commercial zoned land
- Flexible site with possible retail, residential, office and light industrial uses in the area
- Restaurant and self storage adjacent to site.

#### LOCATION DESCRIPTION

High visibility US 27 location zoned and approved PUD for 310 residential units. Site does have single family residential, retail, office, distribution and light industrial around it. Site has 4 acres of commercial zoned land on US 27 and a billboard on the 4 acres.