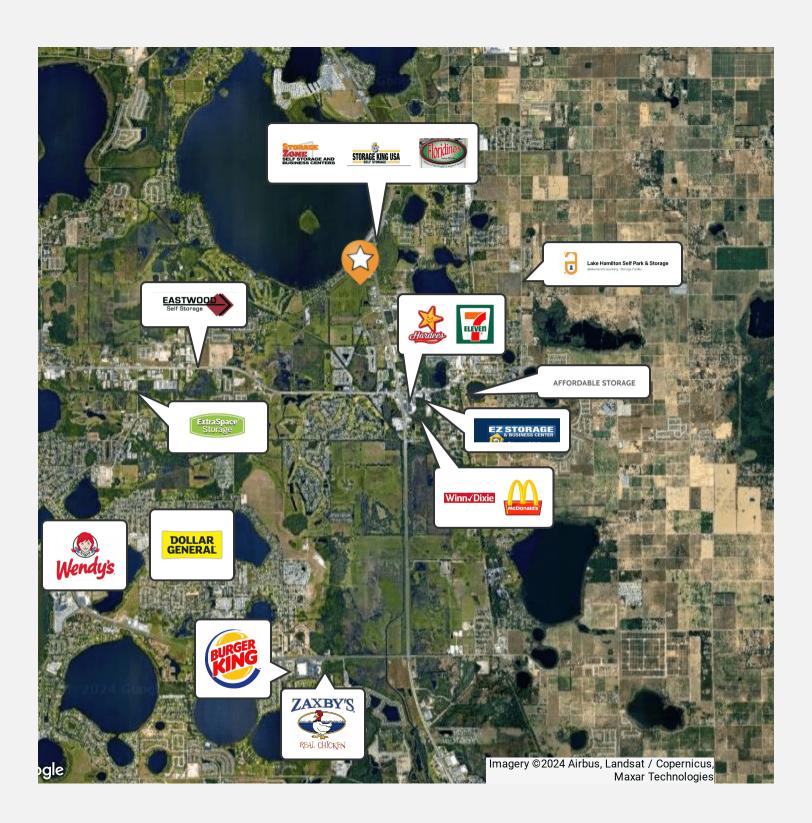

### **PROPERTY HIGHLIGHTS**

- High visibility fronting US 27
- Traffic Counts: 43,500
- · 4 acres commercial zoned land
- Flexible site with possible retail, residential, office and light industrial uses in the area
- Restaurant and self storage adjacent to site.

#### **DRIVE TIMES**

Grocery and other retail shopping 2 minutes/Interstate 4 is 15-20 minutes Walt Disney World 30 minutes/Orlando downtown 45 minutes Tampa downtown 1 hour