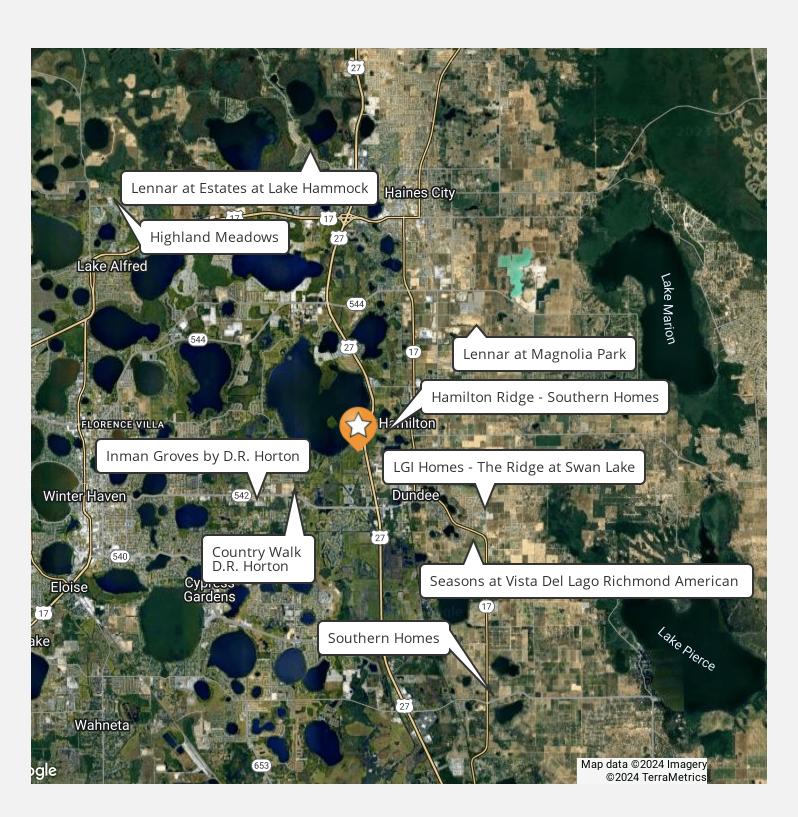

### PROPERTY OVERVIEW

High visibility 88.45 acres on US 27 at town of Lake Hamilton & Dundee. Possible light industrial site, RV Resort, truck parking and storage site. 4 acres of commercial zoned land are fronting US 27. Water and sewer are available from the towns. Grocery and other retail shopping only minutes away.

### **PROPERTY HIGHLIGHTS**

- High visibility fronting US 27
- Traffic Counts: 43,500
- · 4 acres commercial zoned land
- Flexible site with possible retail, residential, office and light industrial uses in the area
- Restaurant and self storage adjacent to site.

#### LOCATION DESCRIPTION

High visibility US 27 location zoned and approved PUD for 310 residential units. Site does have single family residential, retail, office, distribution and light industrial around it. Site has 4 acres of commercial zoned land on US 27 and a billboard on the 4 acres.