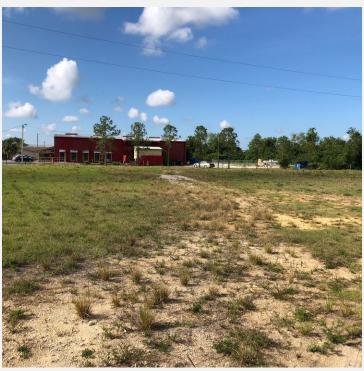

### PROPERTY OVERVIEW

High visibility 88.45 acres on US 27 at town of Lake Hamilton & Dundee. Possible light industrial site, RV Resort, truck parking and storage site. 4 acres of commercial zoned land are fronting US 27. Water and sewer are available from the towns. Grocery and other retail shopping only minutes away.

### **PROPERTY HIGHLIGHTS**

- High visibility fronting US 27
- Traffic Counts: 43,500
- · 4 acres commercial zoned land
- Flexible site with possible retail, residential, office and light industrial uses in the area
- Restaurant and self storage adjacent to site.

#### LOCATION DESCRIPTION

High visibility US 27 location zoned and approved PUD for 310 residential units. Site does have single family residential, retail, office, distribution and light industrial around it. Site has 4 acres of commercial zoned land on US 27 and a billboard on the 4 acres.