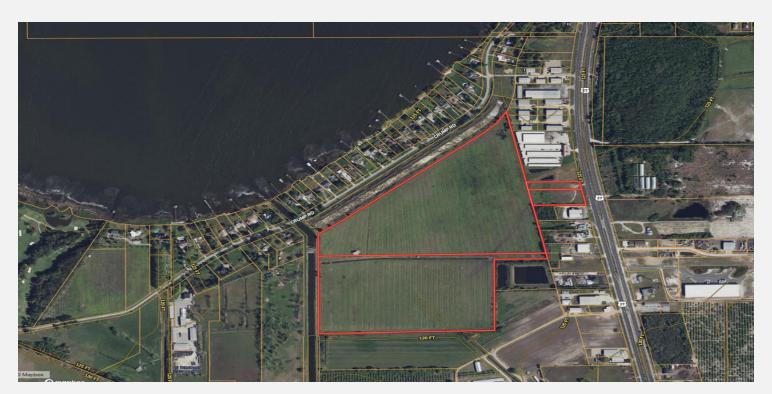

#### **OFFERING SUMMARY**

Acres 88.45 Acres
County Polk
Zoning Residential
Parcel IDs 27282000000032060,

272820000000041140, 27282000000032050 & 272820000000031190

2/2820000000031190
Coordinates 28.0346, -81.6392
Real Estate \$985.08

### PROPERTY OVERVIEW

High visibility 88.45 acres on US 27 at town of Lake Hamilton & Dundee. Possible light industrial site, RV Resort, truck parking and storage site. 4 acres of commercial zoned land are fronting US 27. Water and sewer are available from the towns. Grocery and other retail shopping only minutes away.

#### LOCATION DESCRIPTION

High visibility US 27 location zoned and approved PUD for 310 residential units. Site does have single family residential, retail, office, distribution and light industrial around it. Site has 4 acres of commercial zoned land on US 27 and a billboard on the 4 acres.