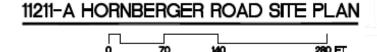

#### SITE PLAN

11211 HORNBERGER RD | 2.5 ACRES

## YARD INFORMATION

- 2.5 ACRE STABILIZED YARD
  - > +/- 299 FT WIDE
  - > +/- 365 FT LONG
- > UTILITIES ON SITE
- > FULLY FENCED
- > SECURE GATE
- > SECURITY LIGHTING
- > Professionally Managed
- EASY ACCESS TO BELTWAY 8,HWY 90, 59, I-45 & I-10