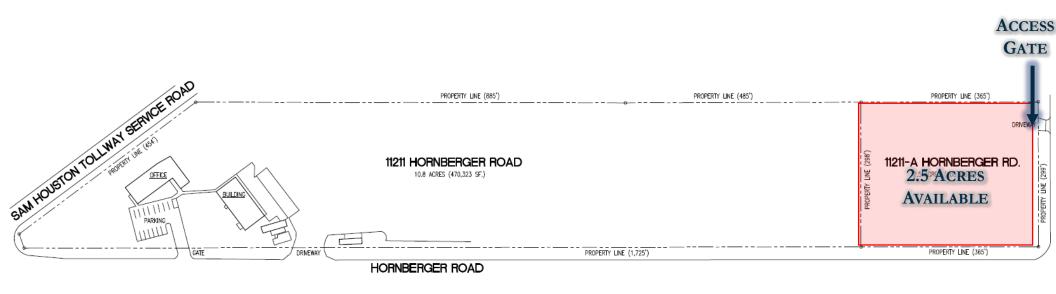

#### SITE PLAN

11211 HORNBERGER RD | 2.5 ACRES

## YARD INFORMATION

- 2.5 ACRE STABILIZED YARD
  - > +/- 299 FT WIDE
  - > +/- 365 FT LONG
- > UTILITIES ON SITE
- > FULLY FENCED
- > SECURE GATE
- > SECURITY LIGHTING
- > Professionally Managed
- EASY ACCESS TO BELTWAY 8,HWY 90, 59, I-45 & I-10