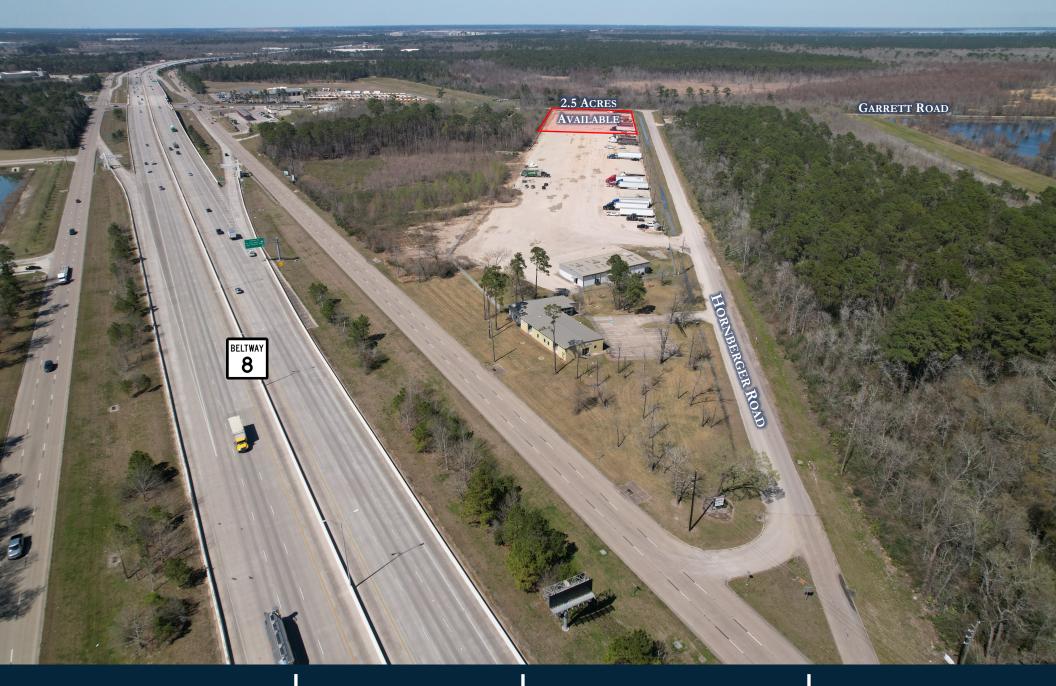

### SITE INFORMATION

- 2.5 ACRES AVAILABLE
- HEAVY STABILIZATION
- FULLY FENCED WITH SECURE ACCESS GATE & SECURITY LIGHTING
- UTILITIES ON SITE
- EASY ACCESS TO BELTWAY 8, HWY 90, 59, I-45
   & I-10

## YARD INFORMATION

- 2.5 ACRE STABILIZED YARD
  - > +/- 299 FT WIDE
  - > +/- 365 FT LONG
- > UTILITIES ON SITE
- > FULLY FENCED
- > SECURE GATE
- > SECURITY LIGHTING
- > Professionally Managed
- EASY ACCESS TO BELTWAY 8,HWY 90, 59, I-45 & I-10