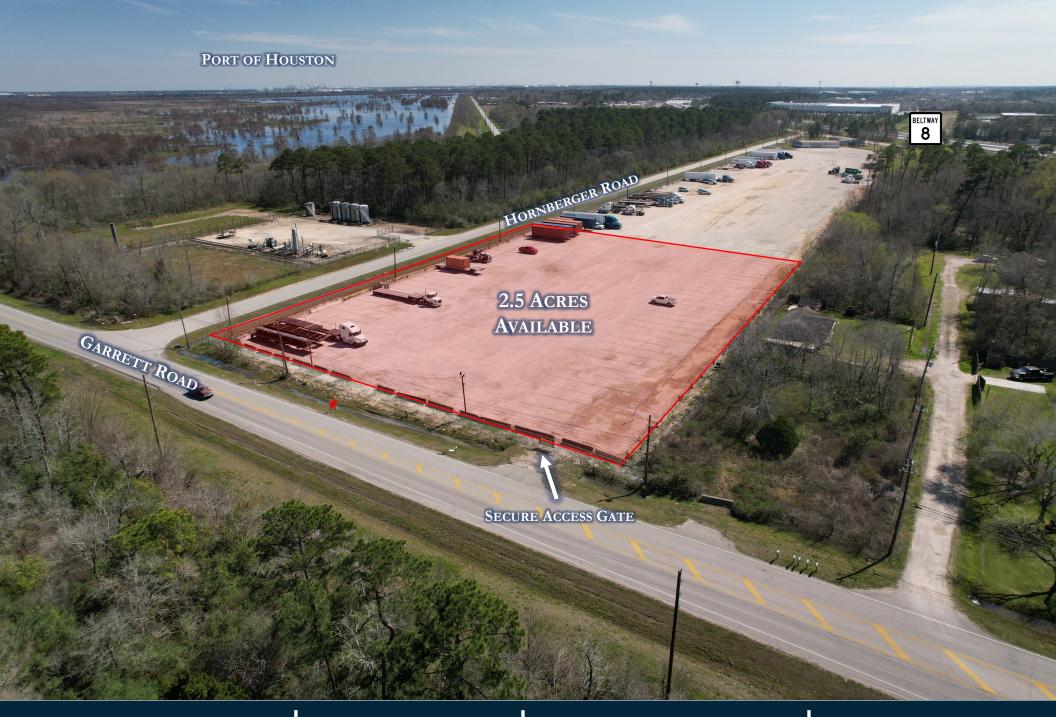

### SITE INFORMATION

- 2.5 ACRES AVAILABLE
- HEAVY STABILIZATION
- FULLY FENCED WITH SECURE ACCESS GATE & SECURITY LIGHTING
- UTILITIES ON SITE
- EASY ACCESS TO BELTWAY 8, HWY 90, 59, I-45
   & I-10

## YARD INFORMATION

- 2.5 ACRE STABILIZED YARD
  - > +/- 299 FT WIDE
  - > +/- 365 FT LONG
- > UTILITIES ON SITE
- > FULLY FENCED
- > SECURE GATE
- > SECURITY LIGHTING
- > Professionally Managed
- EASY ACCESS TO BELTWAY 8,HWY 90, 59, I-45 & I-10