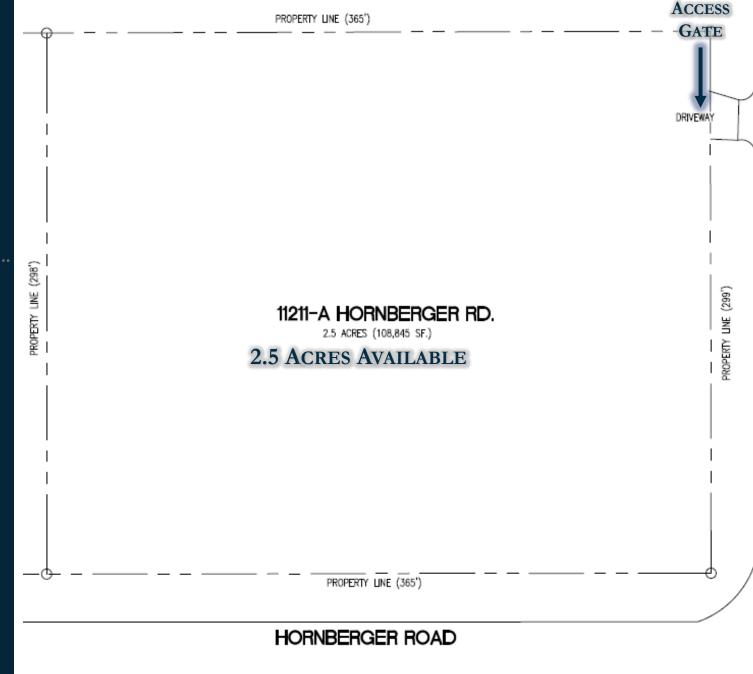

#### SITE PLAN

11211 HORNBERGER RD | 2.5 ACRES

## YARD INFORMATION

- 2.5 ACRE STABILIZED YARD
  - > +/- 299 FT WIDE
  - > +/- 365 FT LONG
- > UTILITIES ON SITE
- > FULLY FENCED
- > SECURE GATE
- > SECURITY LIGHTING
- > Professionally Managed
- EASY ACCESS TO BELTWAY 8,HWY 90, 59, I-45 & I-10