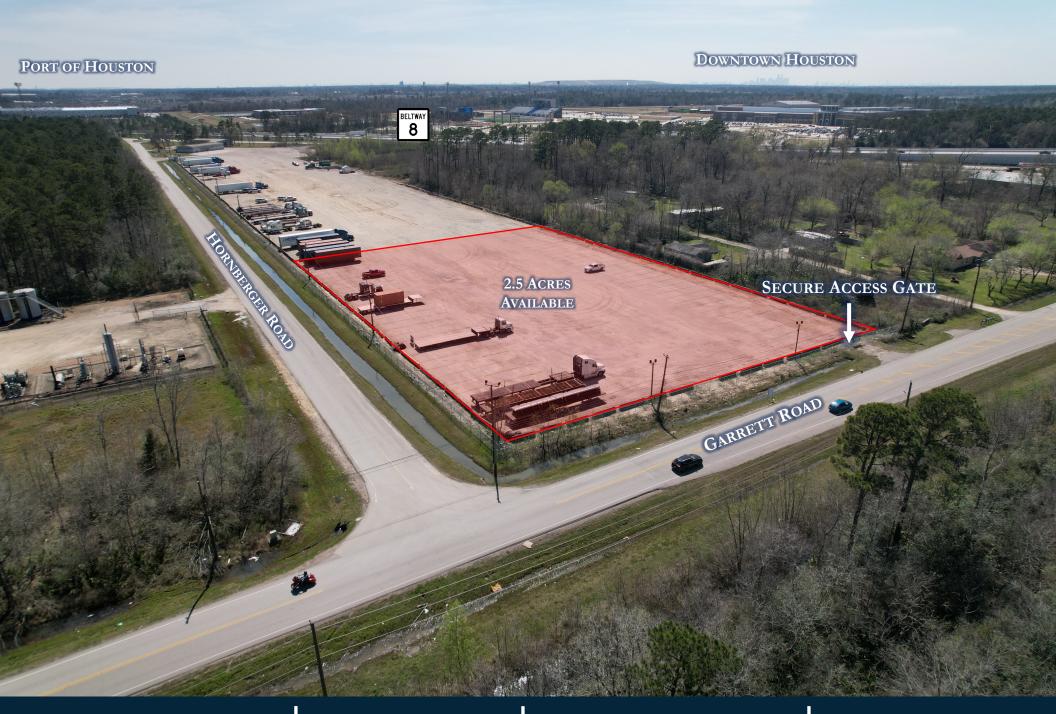

### SITE INFORMATION

- 2.5 ACRES AVAILABLE
- HEAVY STABILIZATION
- FULLY FENCED WITH SECURE ACCESS GATE & SECURITY LIGHTING
- UTILITIES ON SITE
- EASY ACCESS TO BELTWAY 8, HWY 90, 59, I-45
   & I-10

## YARD INFORMATION

- 2.5 ACRE STABILIZED YARD
  - > +/- 299 FT WIDE
  - > +/- 365 FT LONG
- > UTILITIES ON SITE
- > FULLY FENCED
- > SECURE GATE
- > SECURITY LIGHTING
- > Professionally Managed
- EASY ACCESS TO BELTWAY 8,HWY 90, 59, I-45 & I-10