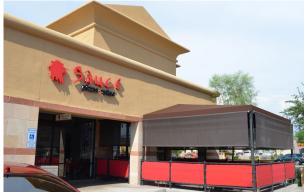

| #        | Tenant                          | Size     |
|----------|---------------------------------|----------|
| 157      | Lori's Dog Grooming             | 3,055 sf |
| 163      | Kierland Animal Clinic          | 3,055 sf |
| 165      | Vanilla Gorilla                 | 2,496 sf |
| 167      | Hush Public House               | 2,488 sf |
| 169      | OSR Physical Therapy            | 2,493 sf |
| 171      | Arizona Leather Company, Inc    | 6,120 sf |
| 200-201  | Move Group Fitness              | 3,082 sf |
| 202-203  | Almost Famous                   | 2,683 sf |
| 206      | Makor                           | 2,532 sf |
| Pad O    | Kasai Asian Grill               | 8,774 sf |
| Pad 173  | Erik's Bike Shop                | 2,801 sf |
| Pad 175  | Available                       | 1,036 sf |
| Pad 177  | Alaska USA Federal Credit Union | 2,950 sf |
| Pad 181  | Sauce                           | 3,048 sf |
| Pad 183A | Available                       | 5,900 sf |
| Pad 185B | Yardbird Furniture Store        | 4,190 sf |
| Pad 185  | Mad Greens                      | 2,200 sf |
|          |                                 |          |