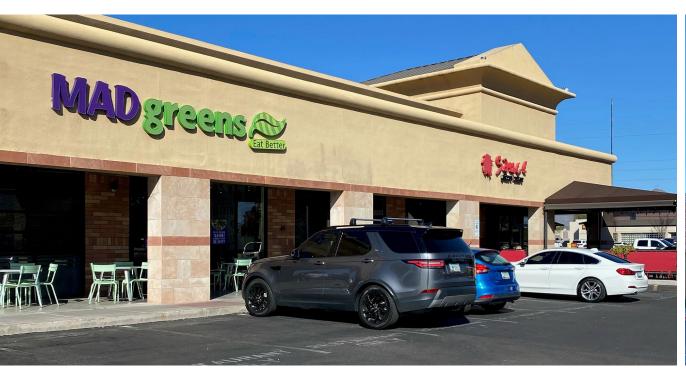

# **Shop space available** NWC Scottsdale Rd & Thunderbird Rd

| #        | Tenant                          | Size     |
|----------|---------------------------------|----------|
| 157      | Lori's Dog Grooming             | 3,055 sf |
| 163      | Kierland Animal Clinic          | 3,055 sf |
| 165      | Vanilla Gorilla                 | 2,496 sf |
| 167      | Hush Public House               | 2,488 sf |
| 169      | OSR Physical Therapy            | 2,493 sf |
| 171      | Arizona Leather Company, Inc    | 6,120 sf |
| 200-201  | Move Group Fitness              | 3,082 sf |
| 202-203  | Almost Famous                   | 2,683 sf |
| 206      | Makor                           | 2,532 sf |
| Pad O    | Kasai Asian Grill               | 8,774 sf |
| Pad 173  | Erik's Bike Shop                | 2,801 sf |
| Pad 175  | Available                       | 1,036 sf |
| Pad 177  | Alaska USA Federal Credit Union | 2,950 sf |
| Pad 181  | Sauce                           | 3,048 sf |
| Pad 183A | Available                       | 5,900 sf |
| Pad 185B | Yardbird Furniture Store        | 4,190 sf |
| Pad 185  | Mad Greens                      | 2,200 sf |
|          |                                 |          |