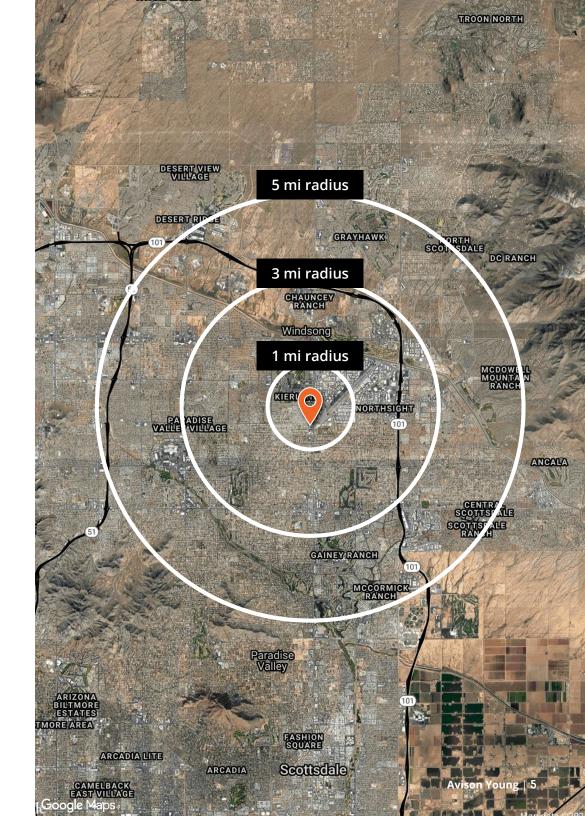

## Demographics

1-mile 3-miles 5-miles 7,203 207,306 81,586 **Population** 3-miles 5-miles 1-mile 41.0 43.9 44.0 Median age 1-mile 3-miles 5-miles 15,918 106,946 185,753 **Daytime** employment 1-mile 3-miles 5-miles \$129,280 \$127,288 \$137,529 Avg. HH income 1-mile 3-miles 5-miles 3,380 41,428 104,513 **HH units** 