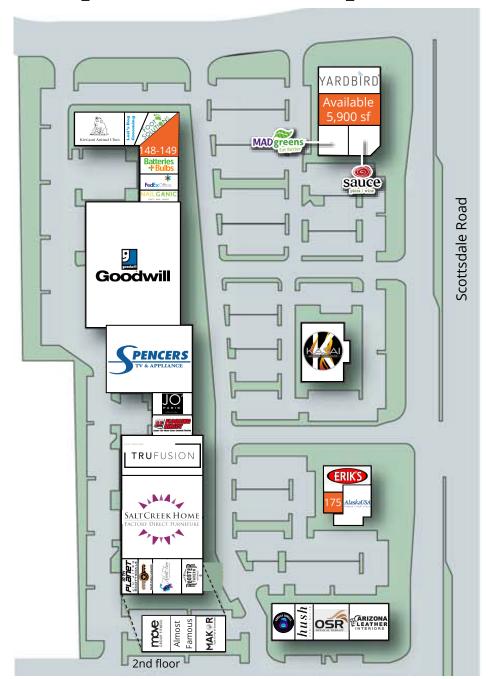

## Site plan & availability

| #       | Tenant                            | Size      |
|---------|-----------------------------------|-----------|
| 100     | 10th Planet Jiu Jitsu             | 1,959 sf  |
| 101     | North Valley Locksmith            | 741 sf    |
| 102-103 | Women's Health                    | 2,182 sf  |
| 104     | The Rooster Tavern                | 3,121 sf  |
| 110-112 | Salt Creek Home Furniture         | 20,860 sf |
| 114     | TruFusion                         | 9,683 sf  |
| 118     | Floor Source                      | 2,000 sf  |
| 120     | Jo' Paris Salon & Spa             | 3,226 sf  |
| 124     | Spencers TV & Appliance           | 16,130 sf |
| 132     | Goodwill                          | 35,246 sf |
| 141     | NailGanic                         | 1,307 sf  |
| 145     | FedEx Office Ship Center          | 2,374 sf  |
| 147     | Batteries + Bulbs                 | 1,590 sf  |
| 148-149 | Coming available (Do not disturb) | 2,572 sf  |
| 151     | Foot Solutions                    | 2,250 sf  |

| #        | Tenant                          | Size     |
|----------|---------------------------------|----------|
| 157      | Lori's Dog Grooming             | 3,055 sf |
| 163      | Kierland Animal Clinic          | 3,055 sf |
| 165      | Vanilla Gorilla                 | 2,496 sf |
| 167      | Hush Public House               | 2,488 sf |
| 169      | OSR Physical Therapy            | 2,493 sf |
| 171      | Arizona Leather Company, Inc    | 6,120 sf |
| 200-201  | Move Group Fitness              | 3,082 sf |
| 202-203  | Almost Famous                   | 2,683 sf |
| 206      | Makor                           | 2,532 sf |
| Pad O    | Kasai Asian Grill               | 8,774 sf |
| Pad 173  | Erik's Bike Shop                | 2,801 sf |
| Pad 175  | Available                       | 1,036 sf |
| Pad 177  | Alaska USA Federal Credit Union | 2,950 sf |
| Pad 181  | Sauce                           | 3,048 sf |
| Pad 183A | Available                       | 5,900 sf |
| Pad 185B | Yardbird Furniture Store        | 4,190 sf |
| Pad 185  | Mad Greens                      | 2,200 sf |
|          |                                 |          |