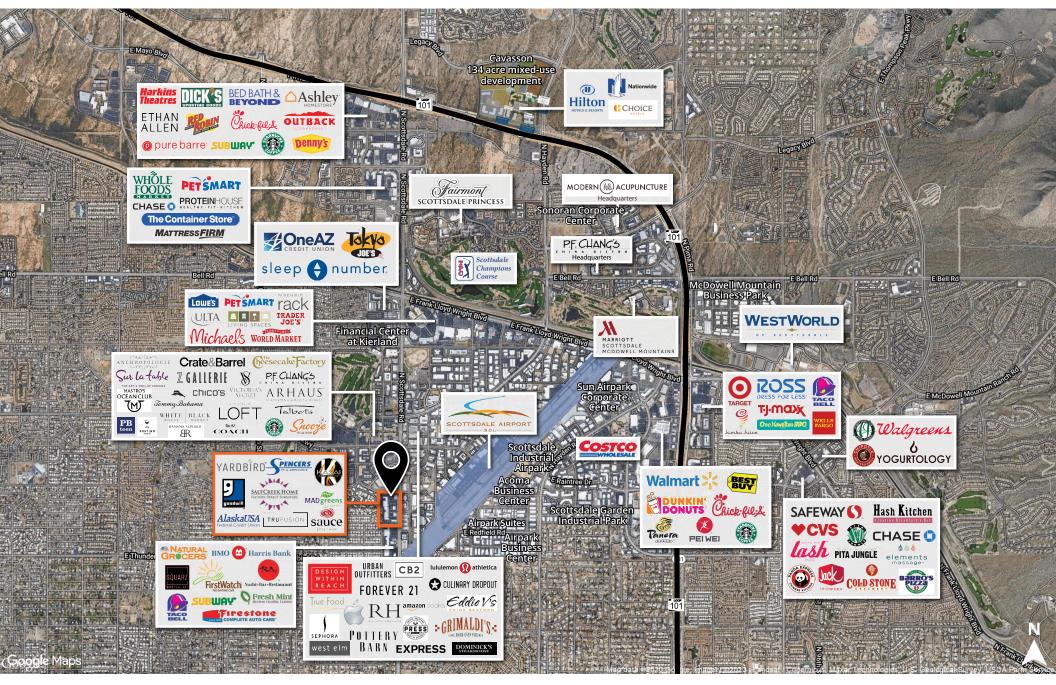

## Shops available within Scottsdale Airpark

Located within 3,300 acres / 33-msf of commercial buildings

Excellent combination of high incomes and strong traffic counts (±118,000 cpd at intersection)

Over ±107,000 employees within a 3-mile radius (daytime)

51,000 employees at Scottsdale Airpark

2720 E Camelback Road | Suite 150 | Phoenix, AZ 85016 | www.avisonyoung.com