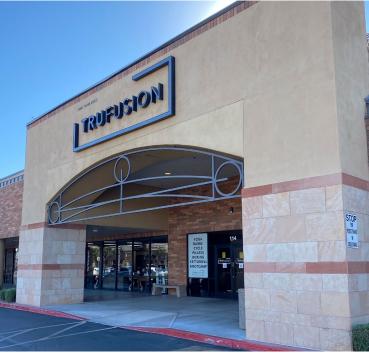

## Site plan & availability

| #       | Tenant                            | Size      |
|---------|-----------------------------------|-----------|
| 100     | 10th Planet Jiu Jitsu             | 1,959 sf  |
| 101     | North Valley Locksmith            | 741 sf    |
| 102-103 | Women's Health                    | 2,182 sf  |
| 104     | The Rooster Tavern                | 3,121 sf  |
| 110-112 | Salt Creek Home Furniture         | 20,860 sf |
| 114     | TruFusion                         | 9,683 sf  |
| 118     | Floor Source                      | 2,000 sf  |
| 120     | Jo' Paris Salon & Spa             | 3,226 sf  |
| 124     | Spencers TV & Appliance           | 16,130 sf |
| 132     | Goodwill                          | 35,246 sf |
| 141     | NailGanic                         | 1,307 sf  |
| 145     | FedEx Office Ship Center          | 2,374 sf  |
| 147     | Batteries + Bulbs                 | 1,590 sf  |
| 148-149 | Coming available (Do not disturb) | 2,572 sf  |
| 151     | Foot Solutions                    | 2,250 sf  |