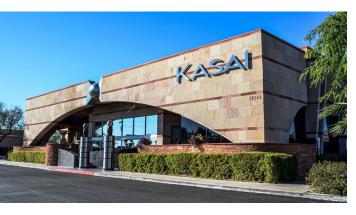

| #        | Tenant                          | Size     |
|----------|---------------------------------|----------|
| 157      | Lori's Dog Grooming             | 3,055 sf |
| 163      | Kierland Animal Clinic          | 3,055 sf |
| 165      | Vanilla Gorilla                 | 2,496 sf |
| 167      | Hush Public House               | 2,488 sf |
| 169      | OSR Physical Therapy            | 2,493 sf |
| 171      | Arizona Leather Company, Inc    | 6,120 sf |
| 200-201  | Move Group Fitness              | 3,082 sf |
| 202-203  | Almost Famous                   | 2,683 sf |
| 206      | Makor                           | 2,532 sf |
| Pad O    | Kasai Asian Grill               | 8,774 sf |
| Pad 173  | Erik's Bike Shop                | 2,801 sf |
| Pad 175  | Available                       | 1,036 sf |
| Pad 177  | Alaska USA Federal Credit Union | 2,950 sf |
| Pad 181  | Sauce                           | 3,048 sf |
| Pad 183A | Available                       | 5,900 sf |
| Pad 185B | Yardbird Furniture Store        | 4,190 sf |
| Pad 185  | Mad Greens                      | 2,200 sf |
|          |                                 |          |