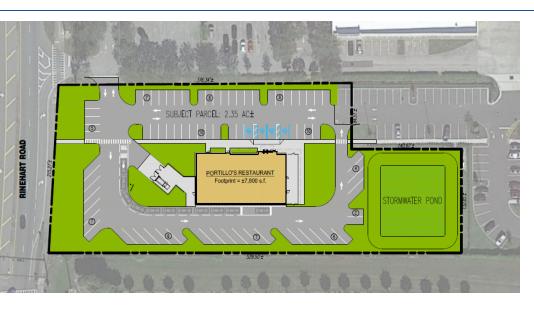

## 1415 Rinehart Rd

SANFORD, FL 32771

Available for GL or BTS

### **OFFERING SUMMARY**

| Lease Rate: | Negotiable |
|-------------|------------|
| Lot Size:   | 2.32 Acres |

| DEMOGRAPHICS      | 1 MILE   | 3 MILES  | 5 MILES  |
|-------------------|----------|----------|----------|
| Total Households  | 1,562    | 14,560   | 40,988   |
| Total Population  | 4,060    | 39,152   | 111,634  |
| Average HH Income | \$57,464 | \$77,290 | \$77,061 |