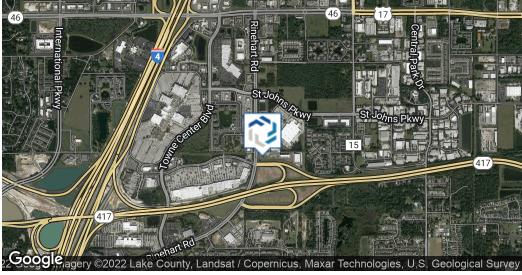

#### **PROPERTY HIGHLIGHTS**

- Directly off of FL-417 Toll Rd with 215 ft of frontage along Rinehart Rd
- Co-Tenants include Best Buy, Extended Stay, Walmart, Target, Marshalls, Ross, etc...
- Positioned just east of the Seminole Towne Center Mall (Dillard's, Burlington, and JCPenney)
- Traffic Counts are 17,900 on Rinehart Rd and 43,400 on FL-417