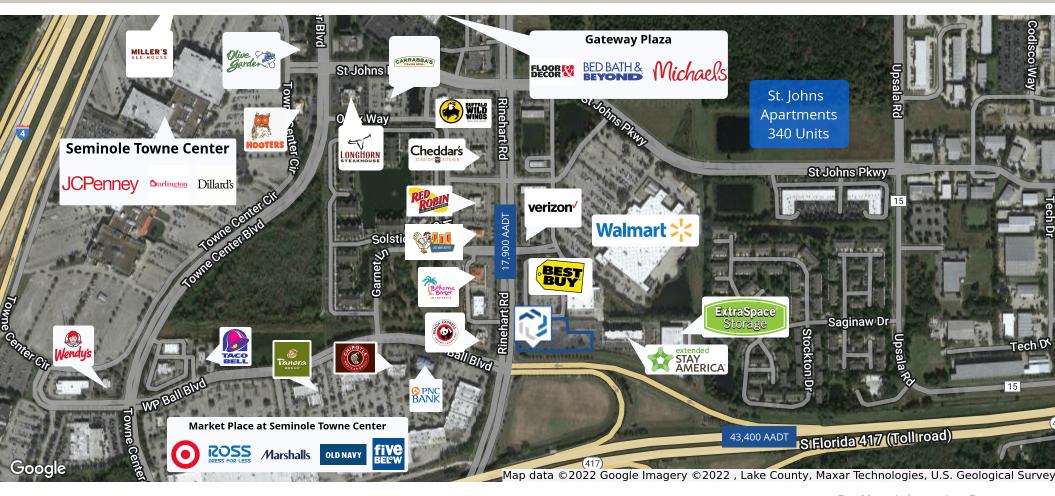

#### **PROPERTY HIGHLIGHTS**

- Directly off of FL-417 Toll Rd with 215 ft of frontage along Rinehart Rd
- Co-Tenants include Best Buy, Extended Stay, Walmart, Target, Marshalls, Ross, etc...
- Positioned just east of the Seminole Towne Center Mall (Dillard's, Burlington, and JCPenney)
- Traffic Counts are 17,900 on Rinehart Rd and 43,400 on FL-417