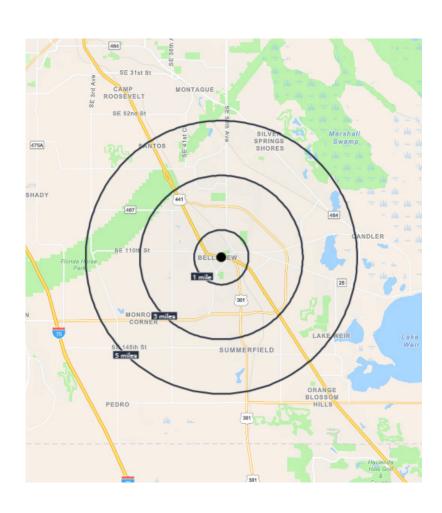

### Demographics

**Population:** Over 55,000 people within a five mile radius.

**Density:** Over 21,000 households within a five mile raduis.

**Income:** Average household income of \$72,605 within a five mile radius.

**Home Value:** Median home value of \$280.217 within a five mile raduis.

**Employment:** Employment population of over 9,000 within a five mile radius.

| Population          | 1 Mile    | 3 Miles   | 5 Miles   |
|---------------------|-----------|-----------|-----------|
| Total population    | 4,581     | 19,110    | 55,242    |
| Median age          | 44.7      | 42.8      | 46.3      |
| Median age (Male)   | 42.1      | 40.6      | 44.3      |
| Median age (Female) | 47.2      | 44.9      | 48.1      |
| Households & Income | 1 Mile    | 3 Miles   | 5 Miles   |
| Total households    | 1,975     | 7,546     | 21,642    |
| # of persons per HH | 2.30      | 2.53      | 2.55      |
| Average HH income   | \$65,616  | \$73,352  | \$72,605  |
| Average house value | \$267,773 | \$266,318 | \$280,217 |
| Businesses          | 1 Mile    | 3 Miles   | 5 Miles   |
| Total businesses    | 325       | 737       | 1,333     |
| Total employees     | 2,156     | 4,908     | 9,935     |