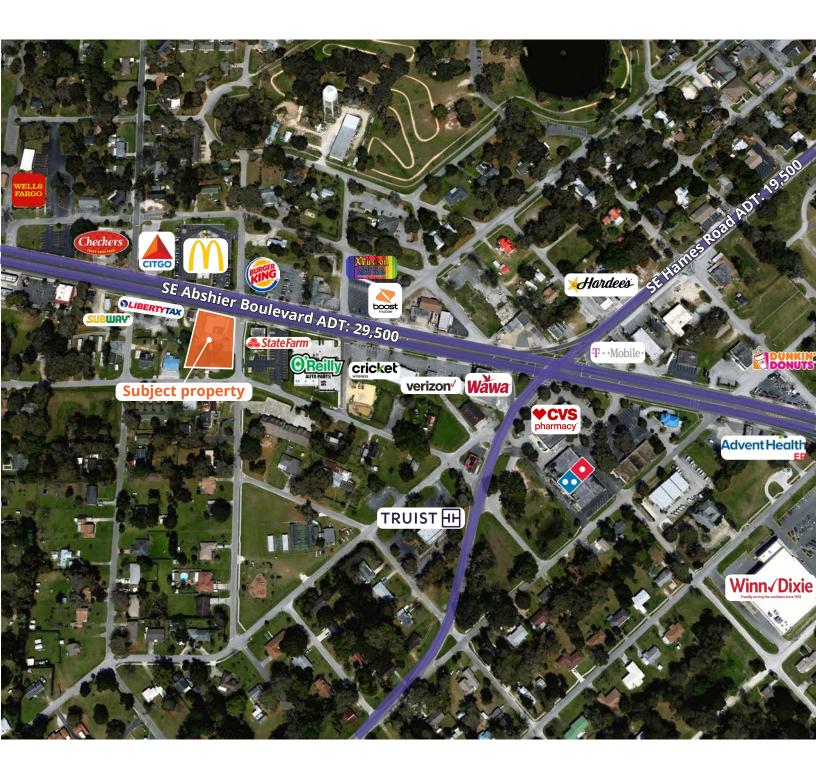

## Retail Redevelopment Site For Sale

- Rare redevelopment opportunity on the main trade corridor in the city of Belleview in Marion County, Florida.
- Formerly Belleview Hardware, this site fronts Abshier Boulevard (US Hwy 301) in the heart of the city. Join McDonalds, Burger King, Hardees, Dunkin Donuts, Wawa, O'Reilly Auto, Advent Heath, CVS and more in one of the busiest trade nodes in the county.
- This site is being marketed as a redevelopment site with no value to the current building.

## Aerial map