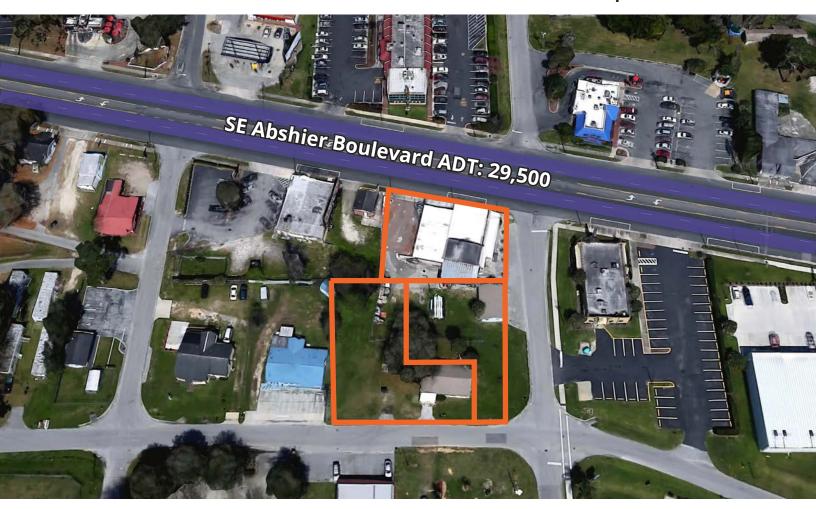

#### Property summary

| Parcel ID             | 38304 - 000 - 00<br>38301 - 000 - 00<br>38301 - 001 - 00 |
|-----------------------|----------------------------------------------------------|
| Property address      | 5530 SE Abshier Boulevard                                |
| Zoning                | B4                                                       |
| Total available space | .65 acres                                                |
| Building type         | Retail                                                   |

**Sale price** \$400,000

Building size 28,314 sf

Visibility Excellent