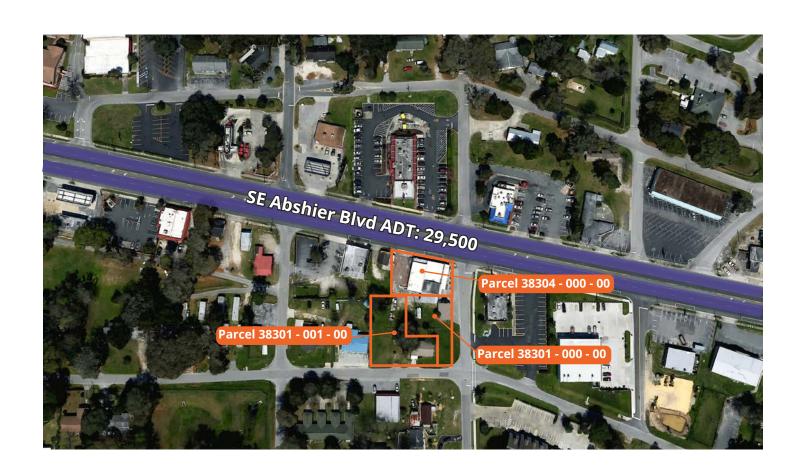

#### Property summary

| Parcel ID             | 38304 - 000 - 00<br>38301 - 000 - 00<br>38301 - 001 - 00 |
|-----------------------|----------------------------------------------------------|
| Property address      | 5530 SE Abshier Boulevard                                |
| Zoning                | B4                                                       |
| Total available space | .65 acres                                                |
| Building type         | Retail                                                   |