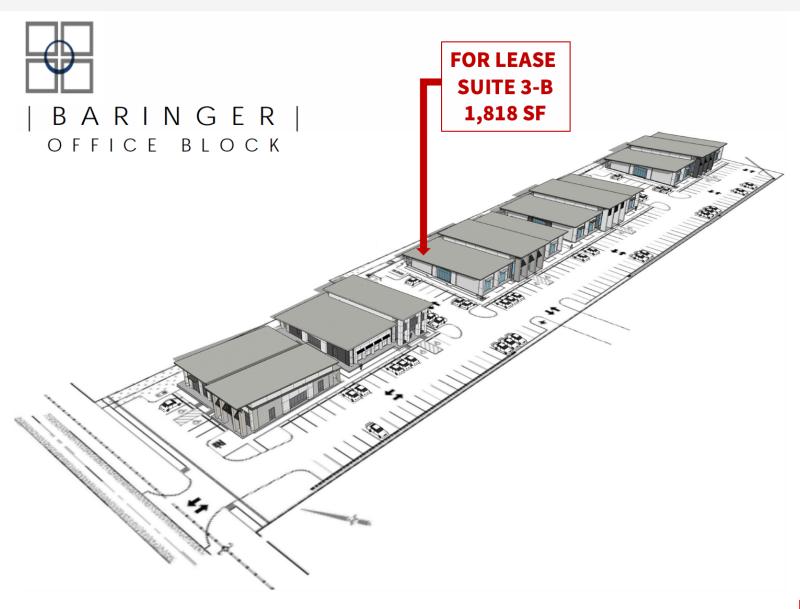

# BARINGER OFFICE BLOCK SUITE 3-B

# SUITE 3-B ONTHER 1,818 SF ORTHOGOGOICS Wellness Edward Jones