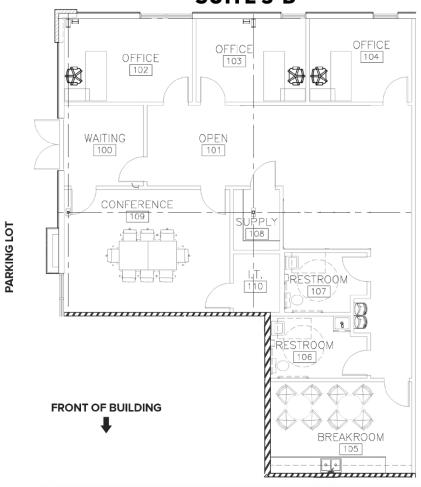

# BARINGER OFFICE BLOCK SUITE 3-B

# SUITE 3-B ONTHER 1,818 SF ORTHOGOGOICS Wellness Edward Jones