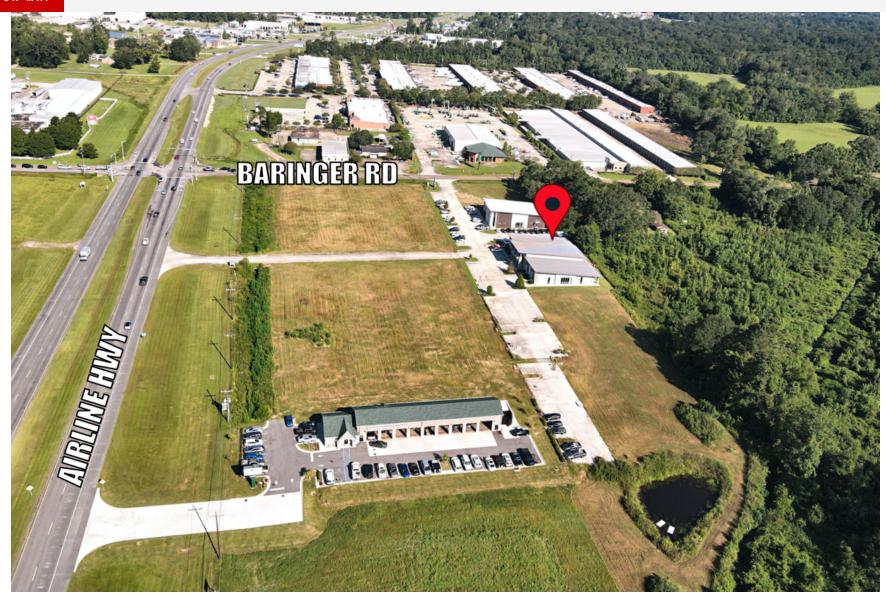

# **Location Description**

The Baringer Office Block is located at the intersection of Airline Hwy and Baringer Foreman Road, with close proximity to Woman's Hospital and Long Farm Village. This office park has access from both Baringer Foreman Road and Airline Hwy.

# LOCATION MAP