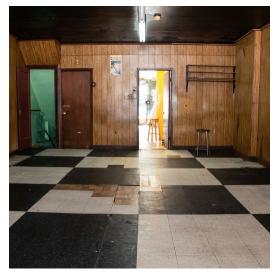

### **Property Overview**

Formerly a barber's shop, this space has an open layout for the creativity of its new tenant. It has an outdoor space and adequate storage. This space is ideal for but not limited for the use as a Coffee shop, Florist, or other small Retail businesses. It has an abundance of foot traffic from the #2 subway at the Winthrop Street stop, CVS Pharmacy, Key Foods Grocery, Medical center on the same block on Nostrand Ave. Use the contact button below to contact the property's agent, William Adams, for more information.

### **Property Highlights**

- · This space requires a minimum two-year lease.
- • Tenants will be responsible for suppling electrical heat and AC.
- • Tenants will be responsible for establishing a separate water meter.
- Outdoor Space approx. 500 sq. ft.