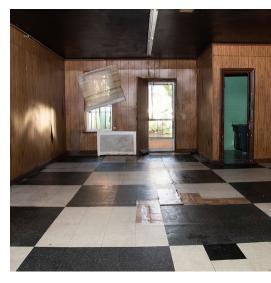

### **Property Overview**

Formerly a barber's shop, this space has an open layout for the creativity of its new tenant. It has an outdoor space and adequate storage. This space is ideal for but not limited for the use as a Coffee shop, Florist, or other small Retail businesses. It has an abundance of foot traffic from the #2 subway at the Winthrop Street stop, CVS Pharmacy, Key Foods Grocery, Medical center on the same block on Nostrand Ave. Use the contact button below to contact the property's agent, William Adams, for more information.

### **Property Highlights**

- · This space requires a minimum two-year lease.
- • Tenants will be responsible for suppling electrical heat and AC.
- • Tenants will be responsible for establishing a separate water meter.
- Outdoor Space approx. 500 sq. ft.