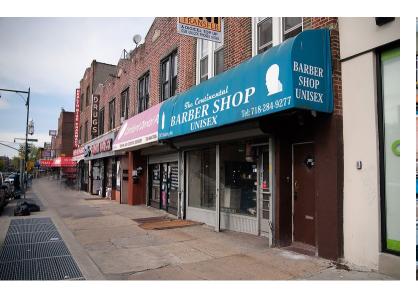

### **Property Overview**

Formerly a barber's shop, this space has an open layout for the creativity of its new tenant. It has an outdoor space and adequate storage. This space is ideal for but not limited for the use as a Coffee shop, Florist, or other small Retail businesses. It has an abundance of foot traffic from the #2 subway at the Winthrop Street stop, CVS Pharmacy, Key Foods Grocery, Medical center on the same block on Nostrand Ave. Use the contact button below to contact the property's agent, William Adams, for more information.