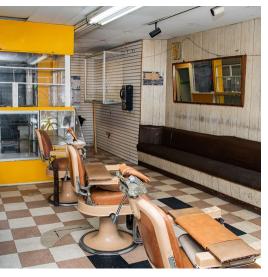

### **Property Overview**

Formerly a barber's shop, this space has an open layout for the creativity of its new tenant. It has an outdoor space and adequate storage. This space is ideal for but not limited for the use as a Coffee shop, Florist, or other small Retail businesses. It has an abundance of foot traffic from the #2 subway at the Winthrop Street stop, CVS Pharmacy, Key Foods Grocery, Medical center on the same block on Nostrand Ave. Use the contact button below to contact the property's agent, William Adams, for more information.

### **Property Highlights**

- · This space requires a minimum two-year lease.
- • Tenants will be responsible for suppling electrical heat and AC.
- • Tenants will be responsible for establishing a separate water meter.
- Outdoor Space approx. 500 sq. ft.