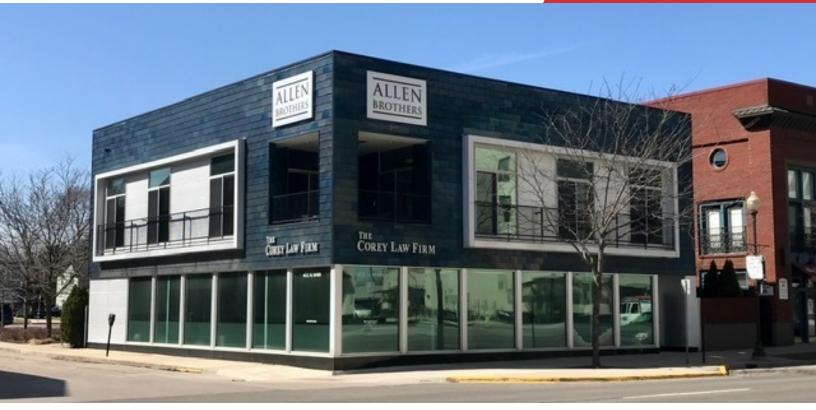

# **Corey Flood Building**

401 N. Main Street Royal Oak, Michigan 48067

### **Property Highlights**

- · Electric vehicle charging system onsite
- Located within walking distance to several national brands, coffee tea, restaurants, Fortune 500 companies, tech companies, residential housing and condominiums.
- · Hyatt Place across the street
- Zoned neighborhood business
- · Some private parking spaces, public parking available
- · Electric vehicle charging system onsite
- Walker's paradise (91)