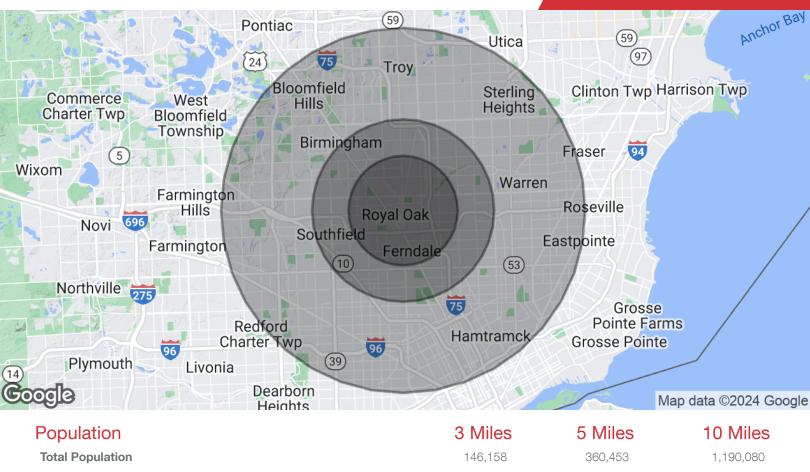

#### Rick Ax

O: 248 351 6319 ax@farbman.com

FIRST FLOOR PLAN
401 N. MAIN ST. ROYAL OAK, MI
4-22-24 SCALE: 1/8" = 1'-0"

PREPARED BY METRO CAD GROUP

2,617 RSF

| Population Total Population          | 3 Miles               | <b>5 Miles</b> 360,453 | <b>10 Miles</b>         |
|--------------------------------------|-----------------------|------------------------|-------------------------|
| Average Age                          | 38.7                  | 39.6                   | 39.4                    |
| Average Age (Male)                   | 37.8                  | 37.7                   | 37.6                    |
| Average Age (Female)                 | 39.6                  | 41.1                   | 41.1                    |
|                                      |                       |                        |                         |
| Households & Income                  | 3 Miles               | 5 Miles                | 10 Miles                |
| Households & Income Total Households | <b>3 Miles</b> 72,436 | <b>5 Miles</b> 173,159 | <b>10 Miles</b> 563,918 |
|                                      |                       |                        |                         |
| Total Households                     | 72,436                | 173,159                | 563,918                 |