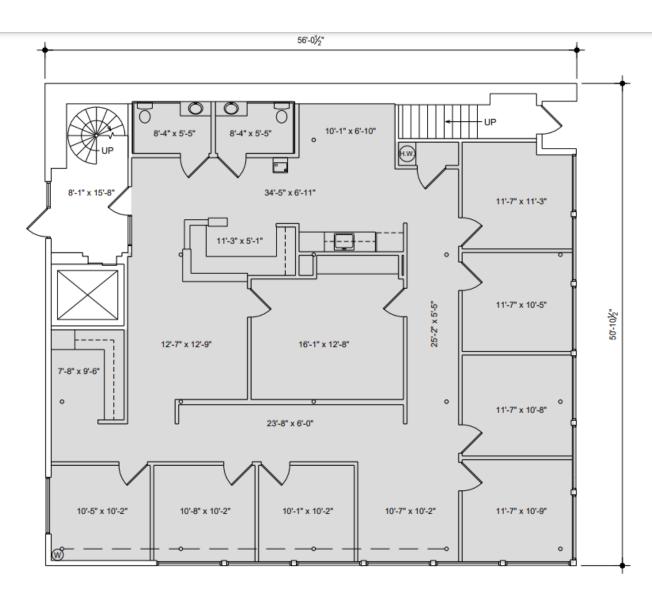

#### Rick Ax

O: 248 351 6319 ax@farbman.com

FIRST FLOOR PLAN
401 N. MAIN ST. ROYAL OAK, MI
4-22-24 SCALE: 1/8" = 1'-0"

PREPARED BY METRO CAD GROUP

2,617 RSF

| Population Total Population          | 3 Miles               | <b>5 Miles</b> 360,453 | <b>10 Miles</b>         |
|--------------------------------------|-----------------------|------------------------|-------------------------|
| Average Age                          | 38.7                  | 39.6                   | 39.4                    |
| Average Age (Male)                   | 37.8                  | 37.7                   | 37.6                    |
| Average Age (Female)                 | 39.6                  | 41.1                   | 41.1                    |
|                                      |                       |                        |                         |
| Households & Income                  | 3 Miles               | 5 Miles                | 10 Miles                |
| Households & Income Total Households | <b>3 Miles</b> 72,436 | <b>5 Miles</b> 173,159 | <b>10 Miles</b> 563,918 |
|                                      |                       |                        |                         |
| Total Households                     | 72,436                | 173,159                | 563,918                 |