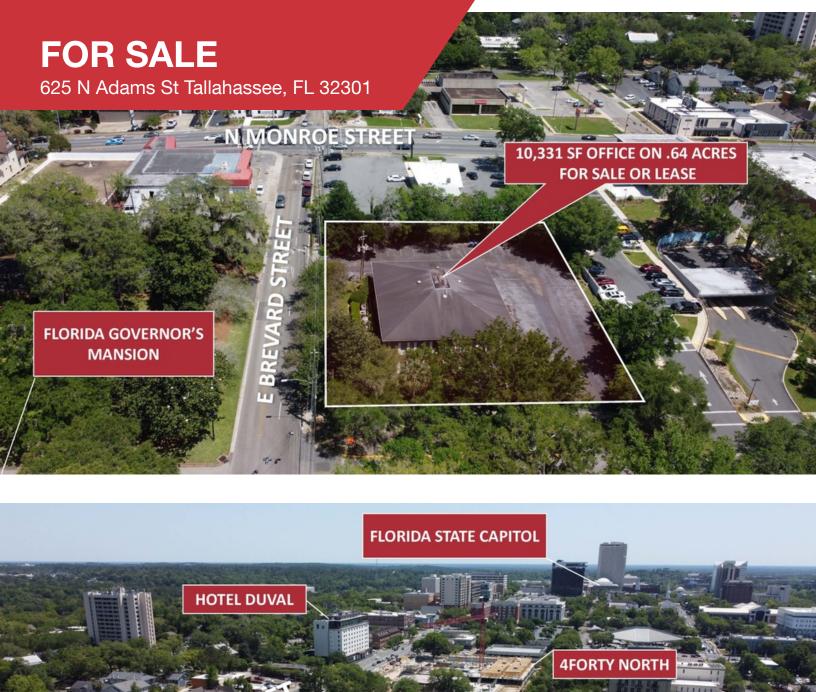

## 10,331 SF OFFICE - .64 AC FOR SALE

## Office | 10,331 SF

Centrally located between Midtown and Downtown Tallahassee Directly across the street from the Governor's Mansion Adjacent to future site of Governor's Walk 44 private parking spaces Generous size lot