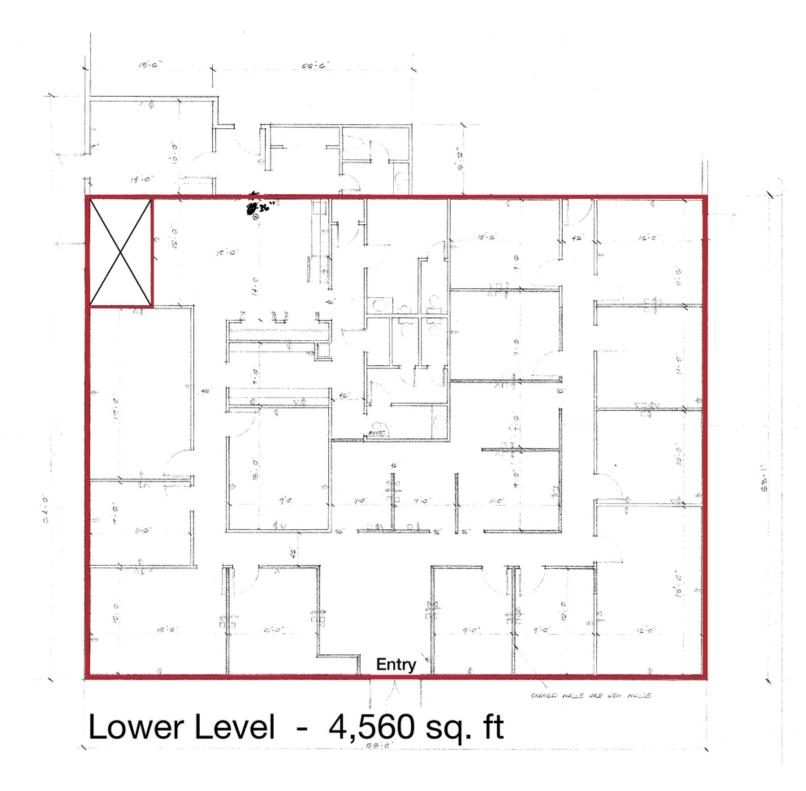

## 10,331 SF OFFICE - .64 AC FOR SALE

## Office | 10,331 SF

Centrally located between Midtown and Downtown Tallahassee Directly across the street from the Governor's Mansion Adjacent to future site of Governor's Walk 44 private parking spaces Generous size lot