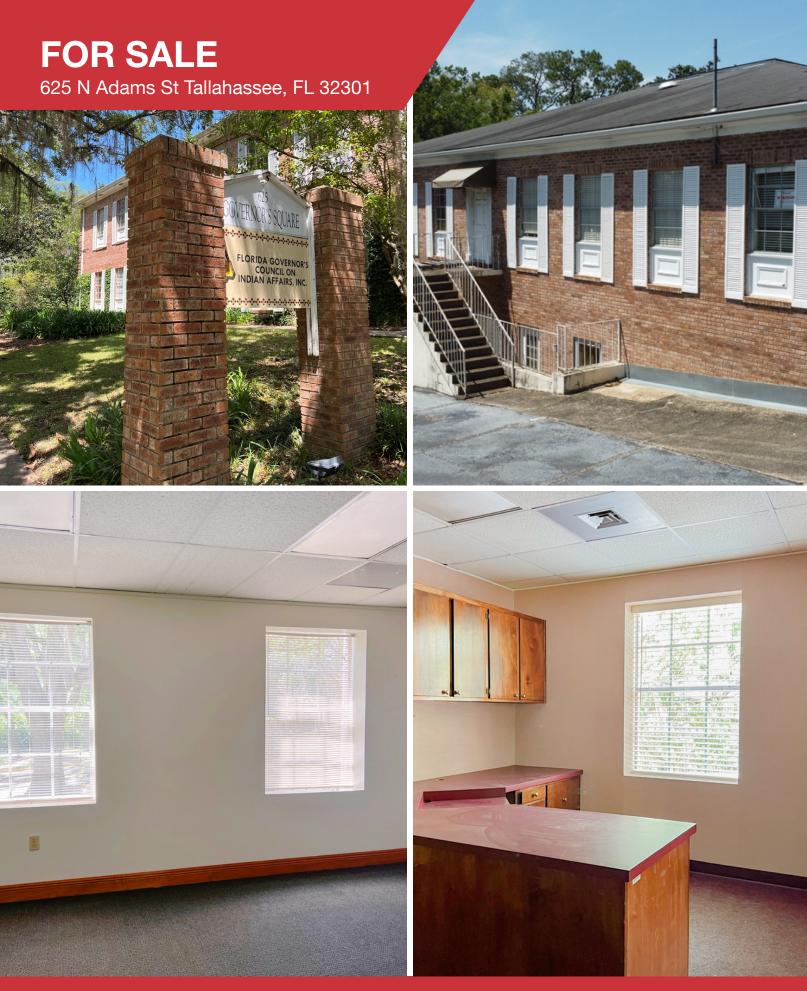

## 10,331 SF OFFICE - .64 AC FOR SALE

## Office | 10,331 SF

Centrally located between Midtown and Downtown Tallahassee Directly across the street from the Governor's Mansion Adjacent to future site of Governor's Walk 44 private parking spaces Generous size lot