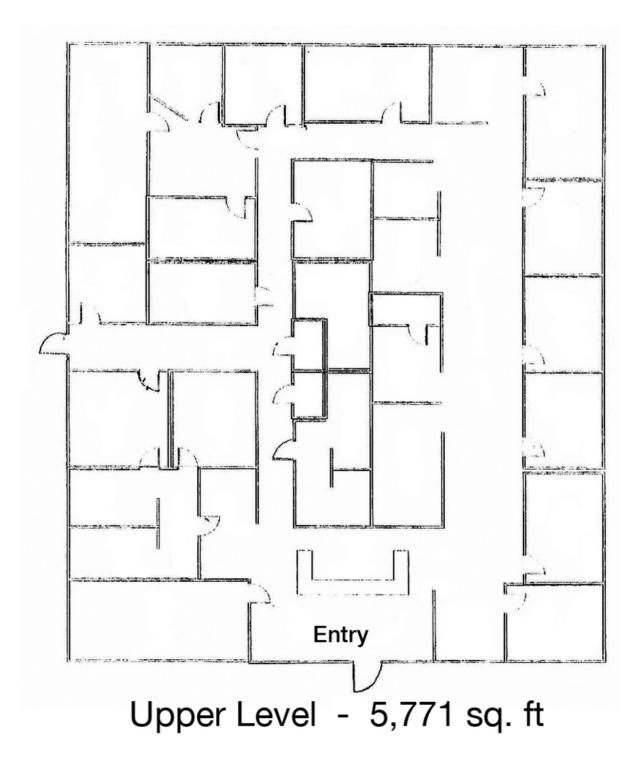

## 10,331 SF OFFICE - .64 AC FOR SALE

## Office | 10,331 SF

Centrally located between Midtown and Downtown Tallahassee Directly across the street from the Governor's Mansion Adjacent to future site of Governor's Walk 44 private parking spaces Generous size lot