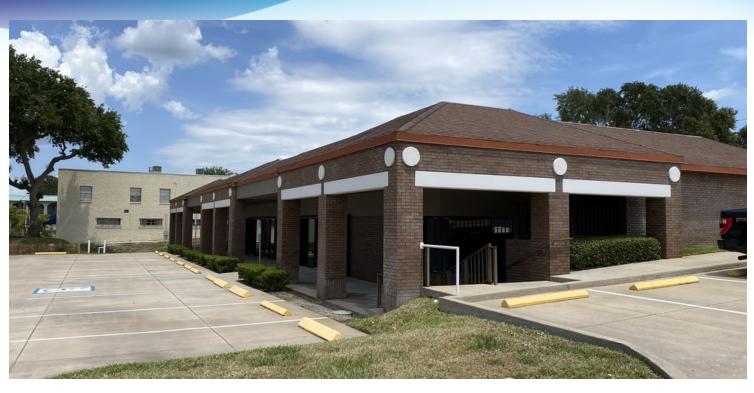

### **EXECUTIVE SUMMARY**

• 1281 Florida Ave Rockledge, FL 32955

#### **OFFERING SUMMARY**

Available SF: 3,000 SF

**Lease Rate:** \$18.00 SF/yr (Gross)

Lot Size: I.I Acres

Year Built: 1991

**Building Size:** 8,946 SF

**Zoning:** C2

#### **PROPERTY OVERVIEW**

Former Medical Space Monument Signage Plenty of parking Easy Access

#### **LOCATION OVERVIEW**

Located on US-I I.4 miles from sate road 520

**ROB BECKNER, SIOR** 

Principal 321.722.0707 XII rob@teamlbr.com CHARLES DUVALL

Office Sales & Leasing 321.722.0707 X19 charles@teamlbr.com