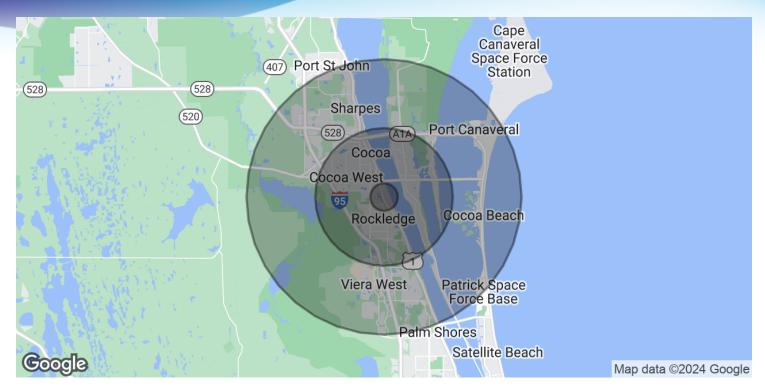

#### **DEMOGRAPHICS MAP & REPORT**

• 1281 Florida Ave Rockledge, FL 32955

| POPULATION           | I MILE    | 5 MILES   | 10 MILES  |
|----------------------|-----------|-----------|-----------|
| Total Population     | 3,623     | 86,273    | 186,772   |
| Average Age          | 45.1      | 42.5      | 44.1      |
| Average Age (Male)   | 44.4      | 41.7      | 43.4      |
| Average Age (Female) | 45.5      | 42.9      | 44.7      |
|                      |           |           |           |
| HOUSEHOLDS & INCOME  | I MILE    | 5 MILES   | 10 MILES  |
| Total Households     | 1,454     | 35,294    | 77,133    |
| # of Persons per HH  | 2.5       | 2.4       | 2.4       |
| Average HH Income    | \$69,911  | \$63,314  | \$69,664  |
| Average House Value  | \$189,478 | \$241,476 | \$246,735 |