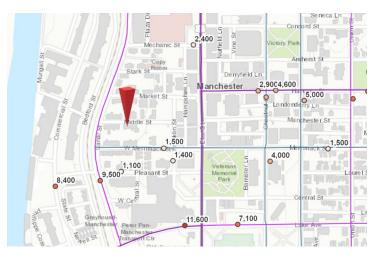

#### KELLER WILLIAMS COASTAL REALTY

118 Middle St, Manchester, NH 03101

▼ Traffic Counts

#### Most Recent AADT

- > 15,000 32,000
- > 10,000 15,000
- > 5,000 10,000
- > 2,500 5,000
- 0 6 2,500

We obtained the information above from sources we believe to be reliable. However, we have not verified its accuracy and make no guarantee, warranty or representation about it. It is submitted subject to the possibility of errors, omissions, change of price, rental or other conditions, prior sale, lease or financing, or withdrawa without notice. We include projections, opinions, assumptions or estimates for example only, and they may not represent current or future performance of the property. You and your tax and legal advisors should conduct your own investigation of the property and transaction.