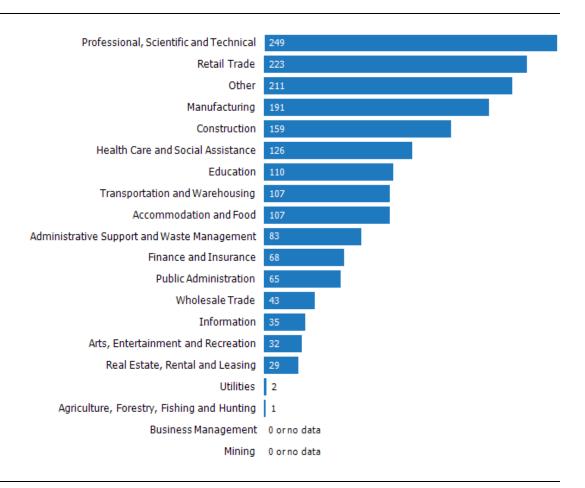

# Occupational Categories

This chart shows categories of employment within an area.

Data Source: U.S. Census Update Frequency: Annually

03101

118 Middle St, Manchester, NH 03101

We obtained the information above from sources we believe to be reliable. However, we have not verified its accuracy and make no guarantee, warranty or representation about it. It is submitted subject to the possibility of errors, omissions, change of price, rental or other conditions, prior sale, lease or financing, or withdrawal without notice. We include projections, opinions, assumptions or estimates for example only, and they may not represent current or future performance of the property. You and your tax and legal advisors should conduct your own investigation of the property and transaction.