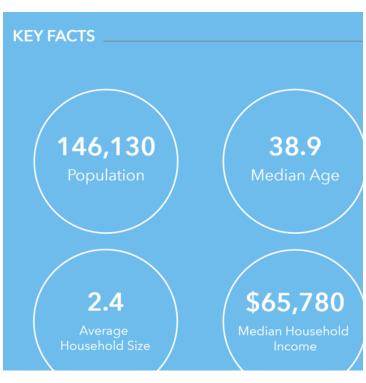

#### **OFFERING SUMMARY**

Lease Rate:

Number of Units:

1
Available SF:
300 SF - Unit 118
Entrance:
Private, off Middle St
Building Size:
300 SF

| DEMOGRAPHICS      | 1 MILE   | 3 MILES  | 5 MILES  |
|-------------------|----------|----------|----------|
| Total Households  | 10,842   | 48,576   | 66,914   |
| Total Population  | 26,199   | 117,820  | 165,711  |
| Average HH Income | \$47,496 | \$62,292 | \$69,582 |