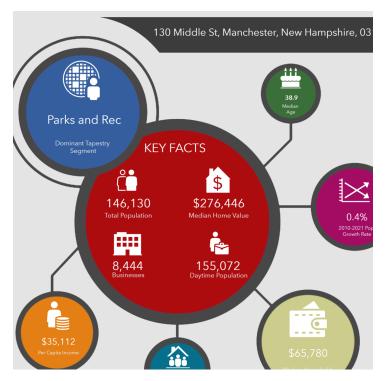

#### **OFFERING SUMMARY**

Lease Rate:

Number of Units:

1
Available SF:
300 SF - Unit 118
Entrance:
Private, off Middle St
Building Size:
300 SF

| DEMOGRAPHICS      | 1 MILE   | 3 MILES  | 5 MILES  |
|-------------------|----------|----------|----------|
| Total Households  | 10,842   | 48,576   | 66,914   |
| Total Population  | 26,199   | 117,820  | 165,711  |
| Average HH Income | \$47,496 | \$62,292 | \$69,582 |

# Neighborhood: Economic Stats and Charts

|                         | 03101        | Manchester | Hillsborough County | New Hampshire | USA      |
|-------------------------|--------------|------------|---------------------|---------------|----------|
| Income Per Capita       | \$34,865     | \$31,951   | \$40,955            | \$40,003      | \$34,103 |
| Median Household Income | \$35,395     | \$60,711   | \$81,460            | \$76,768      | \$62,843 |
| Unemployment Rate       | <del>-</del> | 2.4%       | 2.3%                | 2.5%          | 3.8%     |
| Unemployment Number     | <del>-</del> | 1.49K      | 5.27K               | 18.8K         | 6.27M    |
| Employment Number       | <del>-</del> | _          | _                   | 743K          | 158M     |
| Labor Force Number      | <del>-</del> | 62.6K      | 233K                | 762K          | 164M     |