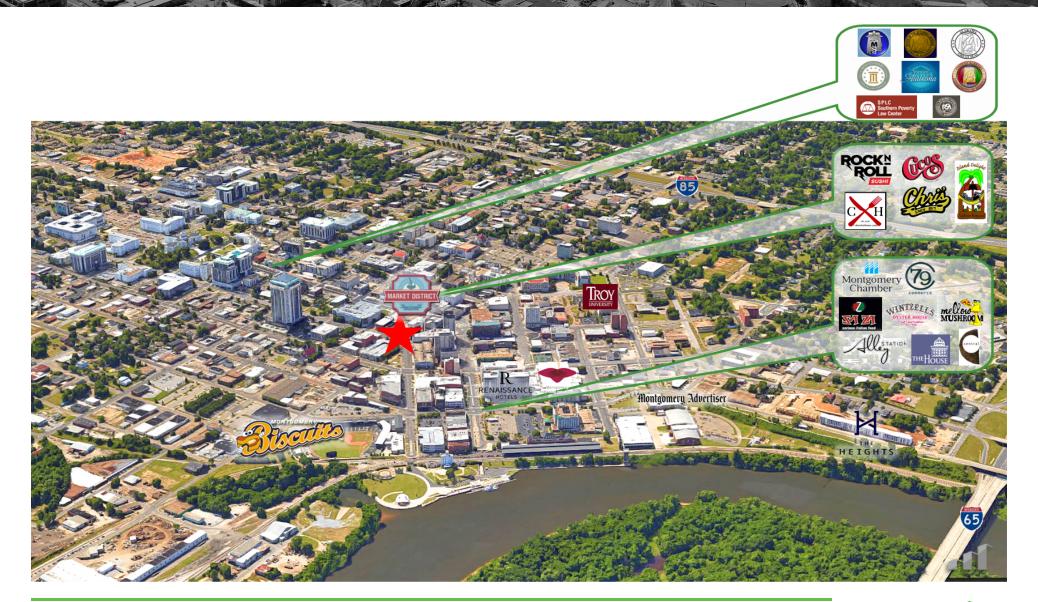

#### PROPERTY HIGHLIGHTS

- Class A 2-Story Office Building
- Located in the Central Business District of Downtown Montgomery, AL
- On-site parking for Employees and Customers
- Minutes from The Renaissance, Embassy Suites, Staybridge Suites

- 0.2±Miles from Montgomery Courthouse
- 1.2±Miles from the Equal Justice Initiative
- 1.3± Miles from I-85
- 2.4± Miles from Maxwell Air Force Base: Serving 25,000 Active Duty, Guard Reserves, Contractors, and Retirees. The Air Force University is attended by 20,000 annually

# Retail Map

312 Catoma St #200, Montgomery, AL 36104 334.262.1958 | moorecompanyrealty.com

MOORE COMPANY REALTY

GENE CODY, CCIM 334.386.2441 gcody@mcrmpm.com