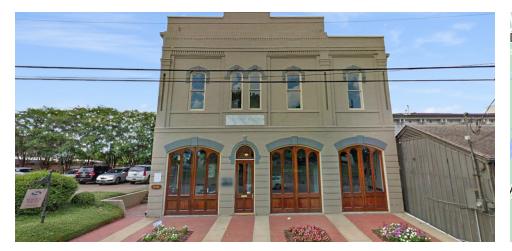

### 10 SCOTT STREET

### 418 SCOTT ST, MONTGOMERY, AL 36104

## **Executive Summary**

#### **OFFERING SUMMARY**

| Available SF:  | Fully Leased              |  |
|----------------|---------------------------|--|
| Lease Rate:    | 15.00 SF/yr (NN)          |  |
| Lot Size:      | 0.1 Acres                 |  |
| Year Built:    | 1930                      |  |
| Building Size: | 7,245                     |  |
| Zoning:        | T4-0 - Smart Code         |  |
| Market:        | Central Business District |  |

#### PROPERTY HIGHLIGHTS

- Class A 2-Story Office Building
- Located in the Central Business District of Downtown Montgomery, AL
- On-site parking for Employees and Customers
- Minutes from The Renaissance, Embassy Suites, Staybridge Suites