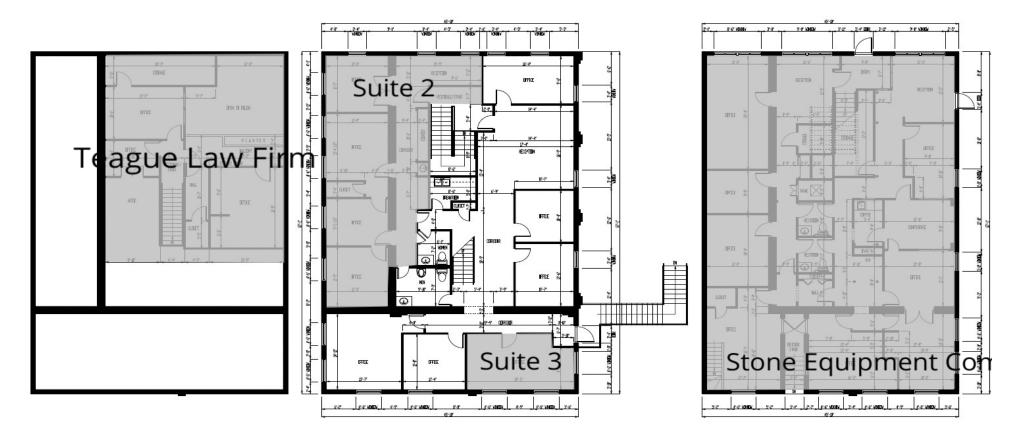

# Lease Spaces

### AVAILABLE SPACES

| SUITE | TENANT | SIZE | ТҮРЕ | RATE |
|-------|--------|------|------|------|
|       |        |      |      |      |

334.386.2441 gcody@mcrmpm.com 312 Catoma St #200, Montgomery, AL 36104 334.262.1958 | moorecompanyrealty.com