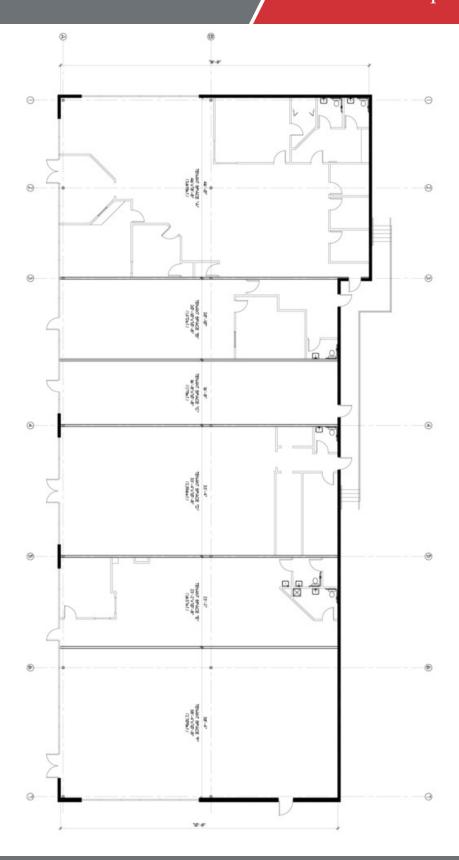

Spaces Lease Rate Space Size

#### **Property Highlights**

- · Located Next to Walmart off Hwy 18
- One Suite Available (2,800 SF)
- · Total Building Size 13,333 SF
- •
- · Excellent Visibility
- · Dedicated Turn Lane
- Signage