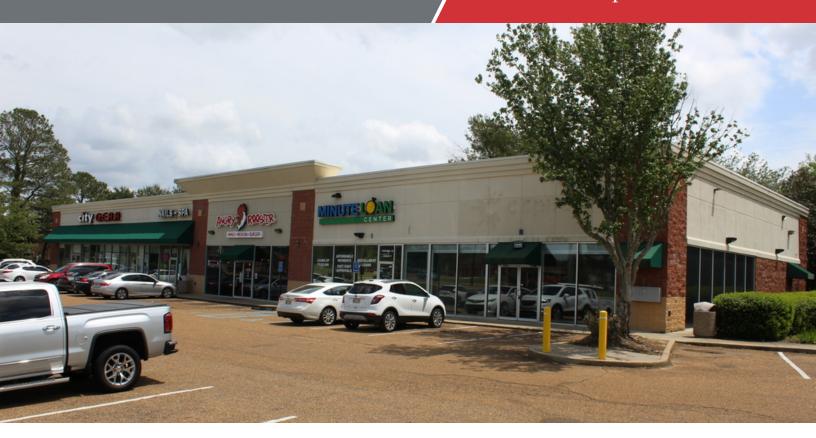

#### **Property Overview**

Metro Crossing retail center is well located off of Hwy 18. The center is adjacent to Walmart, bringing lots of exposure to the center. The available suite is 1,700 SF, highly visible, has a glass store front and is surrounded by a great tenant mix that attracts customers on a daily basis.

#### **Property Highlights**

- · Located Next to Walmart off Hwy 18
- One Suite Available (2,800 SF)
- · Total Building Size 13,333 SF
- •
- · Excellent Visibility
- · Dedicated Turn Lane
- Signage