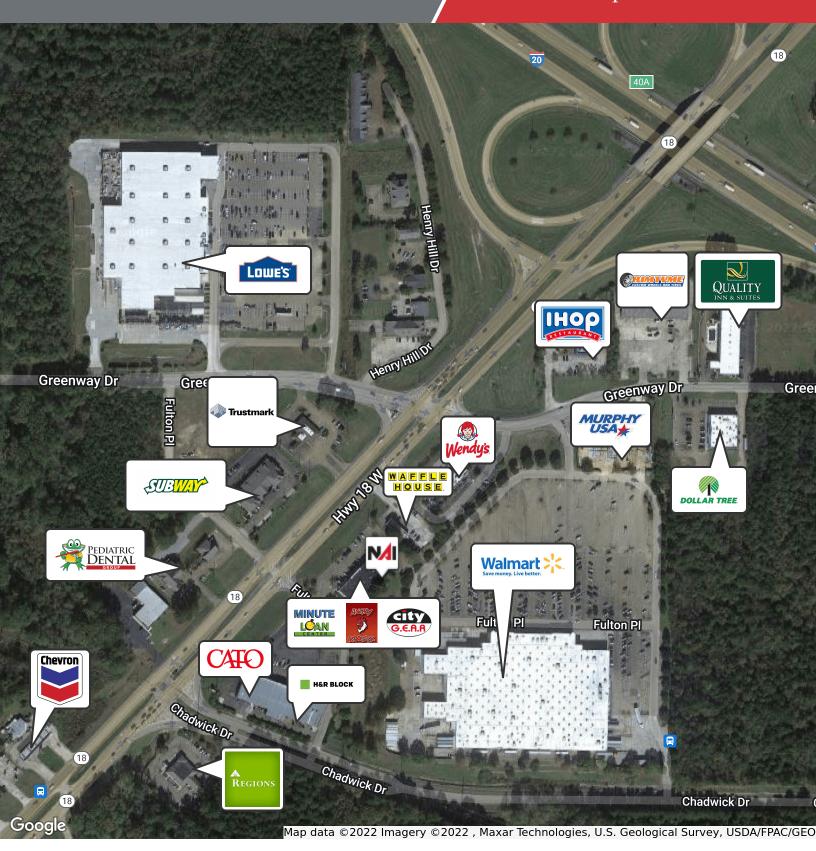

#### **Property Overview**

Metro Crossing retail center is well located off of Hwy 18. The center is adjacent to Walmart, bringing lots of exposure to the center. The available suite is 1,700 SF, highly visible, has a glass store front and is surrounded by a great tenant mix that attracts customers on a daily basis.

#### **Property Highlights**

- · Located Next to Walmart off Hwy 18
- One Suite Available (2,800 SF)
- · Total Building Size 13,333 SF
- •
- · Excellent Visibility
- · Dedicated Turn Lane
- Signage