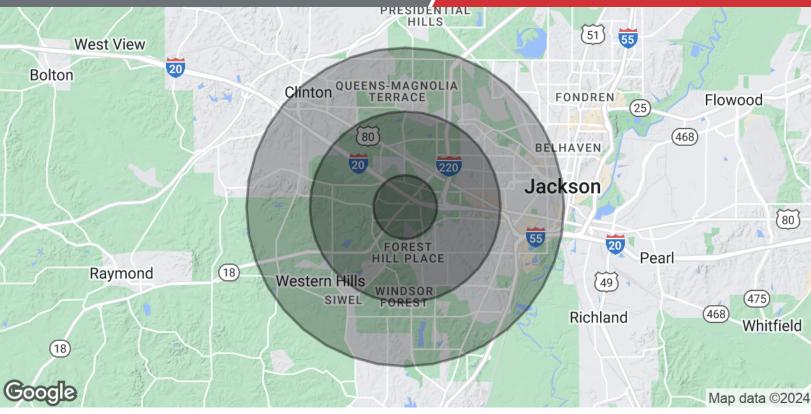

### For Lease

Fully Leased | Negotiable Retail Space

| Population           | 1 Mile    | 3 Miles  | 5 Miles   |
|----------------------|-----------|----------|-----------|
| Total Population     | 3,739     | 42,640   | 118,105   |
| Average Age          | 28.6      | 29.7     | 30.0      |
| Average Age (Male)   | 24.8      | 27.1     | 27.4      |
| Average Age (Female) | 30.4      | 31.2     | 31.8      |
| Households & Income  | 1 Mile    | 3 Miles  | 5 Miles   |
| Total Households     | 1,285     | 14,289   | 39,070    |
| # of Persons per HH  | 2.9       | 3.0      | 3.0       |
| Average HH Income    | \$34,973  | \$40,482 | \$42,116  |
| Average House Value  | \$101,259 | \$96,842 | \$107,094 |

<sup>\*</sup> Demographic data derived from 2020 ACS - US Census