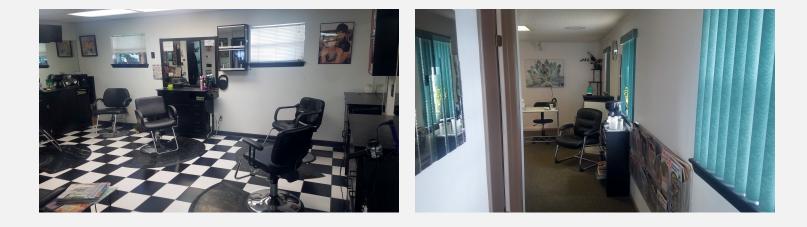

### **PROPERTY OVERVIEW**

1,092 Square foot building located on 1st. St. SE Winter Haven, FL. Property is currently used as a hair salon. The business could go with the sale. Traffic count is 21,300 vehicles per day. Building has 2 bathrooms, laundry room, break room, reception area, 5 hair stations, 3 shampoo sinks and storage room. Massage room. 9 parking spaces. The lot dimensions are 52 X 118

### **PROPERTY HIGHLIGHTS**

- · 1,092 Sq/Ft building located on 1st. St. SE Winter Haven
- · Currently used as a hair salon
- Business could go with the sale
- • Traffic count is 21,300 vehicles per day
- · 2 bathrooms, Laundry room
- · Break room, · Reception area
- · 2 bathrooms, 5 hair stations
- · 3 shampoo sinks
- · Massage room
- • 9 parking spaces