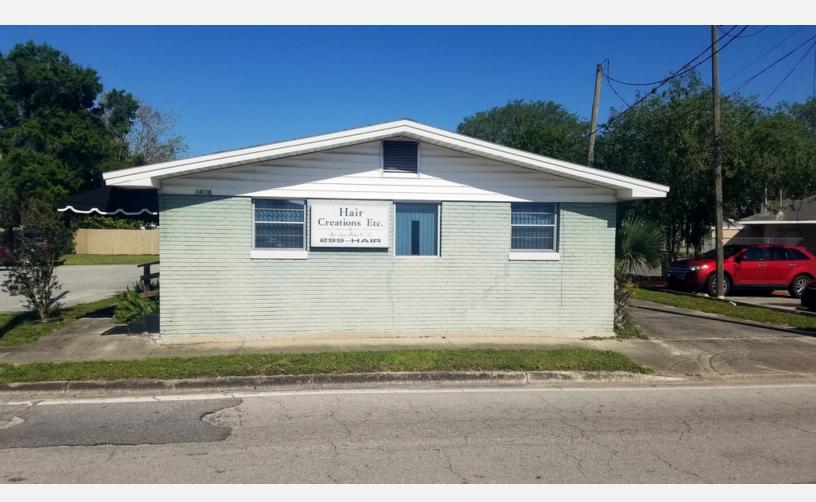

### **PROPERTY OVERVIEW**

1,092 Square foot building located on 1st. St. SE Winter Haven, FL. Property is currently used as a hair salon. The business could go with the sale. Traffic count is 21,300 vehicles per day. Building has 2 bathrooms, laundry room, break room, reception area, 5 hair stations, 3 shampoo sinks and storage room. Massage room. 9 parking spaces. The lot dimensions are 52 X 118

### **PROPERTY HIGHLIGHTS**

- · 1,092 Sq/Ft building located on 1st. St. SE Winter Haven
- · Currently used as a hair salon
- Business could go with the sale
- • Traffic count is 21,300 vehicles per day
- · 2 bathrooms, Laundry room
- · Break room, · Reception area
- · 2 bathrooms, 5 hair stations
- · 3 shampoo sinks
- · Massage room
- • 9 parking spaces