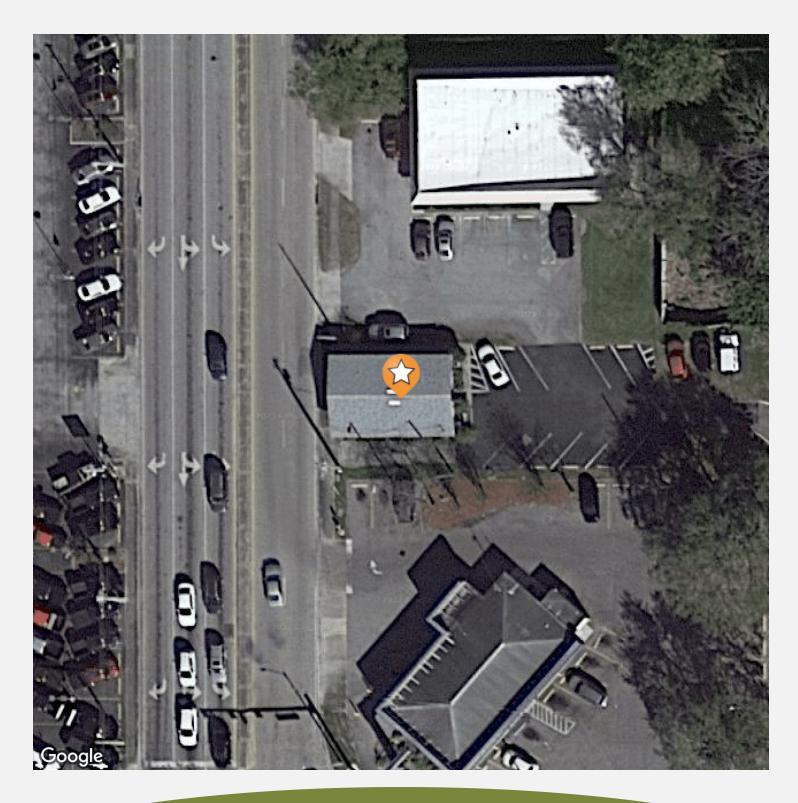

#### crosbydirt.com 141 5th St. NW Winter Haven, FL 33881 863.293.5600

50186

Aerial Map

ID#: 1060186

Chip Fortenberry MBA, ALC chip@crosbydirt.com

crosbydirt.com 141 5th St. NW Winter Haven, FL 33881 863.293.5600

### **PROPERTY OVERVIEW**

1,092 Square foot building located on 1st. St. SE Winter Haven, FL. Property is currently used as a hair salon. The business could go with the sale. Traffic count is 21,300 vehicles per day. Building has 2 bathrooms, laundry room, break room, reception area, 5 hair stations, 3 shampoo sinks and storage room. Massage room. 9 parking spaces. The lot dimensions are 52 X 118