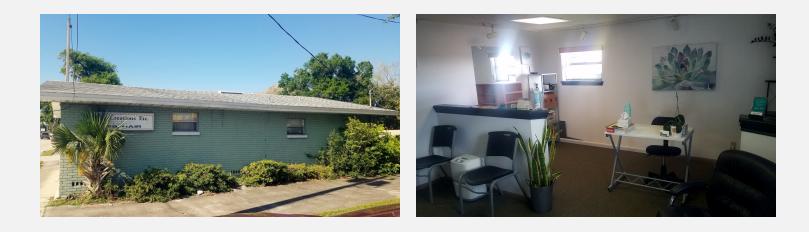

### **PROPERTY OVERVIEW**

1,092 Square foot building located on 1st. St. SE Winter Haven, FL. Property is currently used as a hair salon. The business could go with the sale. Traffic count is 21,300 vehicles per day. Building has 2 bathrooms, laundry room, break room, reception area, 5 hair stations, 3 shampoo sinks and storage room. Massage room. 9 parking spaces. The lot dimensions are 52 X 118

### **PROPERTY HIGHLIGHTS**

- · 1,092 Sq/Ft building located on 1st. St. SE Winter Haven
- · Currently used as a hair salon
- Business could go with the sale
- • Traffic count is 21,300 vehicles per day
- · 2 bathrooms, Laundry room
- · Break room, · Reception area
- · 2 bathrooms, 5 hair stations
- · 3 shampoo sinks
- · Massage room
- • 9 parking spaces