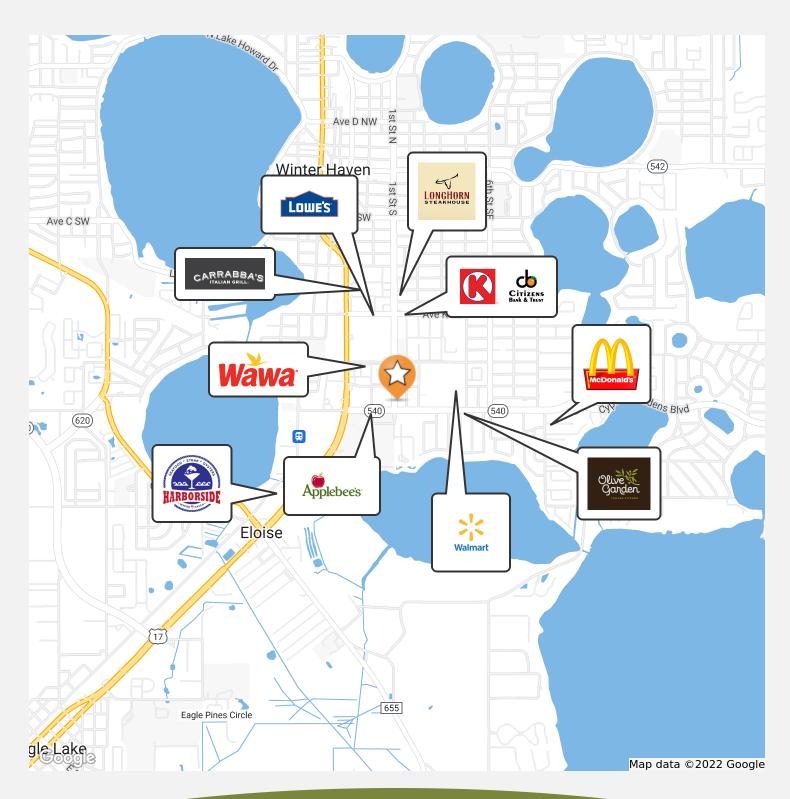

## **FIRST STREET SALON** 1610 First Street South, Winter Haven, FL 33880

**Retailer Map** 

ID#: 1060186

Chip Fortenberry MBA, ALC chip@crosbydirt.com

#### crosbydirt.com 141 5th St. NW Winter Haven, FL 33881 863.293.5600

50186

Aerial Map

ID#: 1060186

Chip Fortenberry MBA, ALC chip@crosbydirt.com

crosbydirt.com 141 5th St. NW Winter Haven, FL 33881 863.293.5600