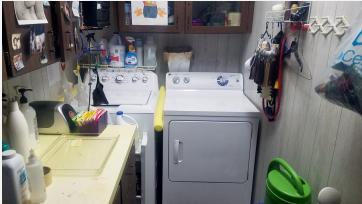

### **PROPERTY OVERVIEW**

1,092 Square foot building located on 1st. St. SE Winter Haven, FL. Property is currently used as a hair salon. The business could go with the sale. Traffic count is 21,300 vehicles per day. Building has 2 bathrooms, laundry room, break room, reception area, 5 hair stations, 3 shampoo sinks and storage room. Massage room. 9 parking spaces. The lot dimensions are 52 X 118

### **PROPERTY HIGHLIGHTS**

- · 1,092 Sq/Ft building located on 1st. St. SE Winter Haven
- · Currently used as a hair salon
- Business could go with the sale
- • Traffic count is 21,300 vehicles per day
- · 2 bathrooms, Laundry room
- · Break room, · Reception area
- · 2 bathrooms, 5 hair stations
- · 3 shampoo sinks
- · Massage room
- • 9 parking spaces

#### crosbydirt.com 141 5th St. NW Winter Haven, FL 33881 863.293.5600

3

Chip Fortenberry MBA, ALC chip@crosbydirt.com

Additional Photos

ID#: 1060186

Chip Fortenberry MBA, ALC chip@crosbydirt.com

crosbydirt.com Winter Haven, FL 33881 863.293.5600

Additional Photos

ID#: 1060186

Chip Fortenberry MBA, ALC chip@crosbydirt.com

crosbydirt.com Winter Haven, FL 33881 863.293.5600

Additional Photos

ID#: 1060186

Chip Fortenberry MBA, ALC chip@crosbydirt.com

crosbydirt.com Winter Haven, FL 33881 863.293.5600