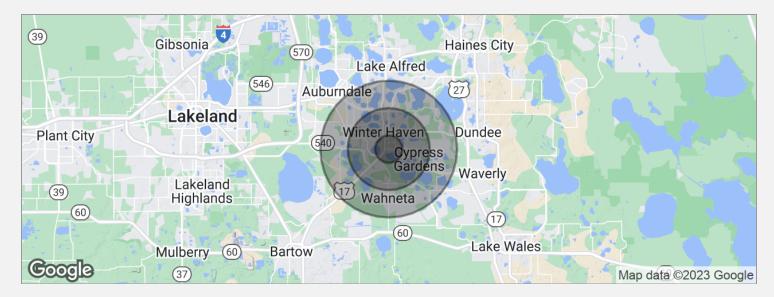

**Demographics Map** 

| POPULATION                              | 1 MILE              | 3 MILES                  | 5 MILES                  |
|-----------------------------------------|---------------------|--------------------------|--------------------------|
| Total population                        | 5,910               | 38,785                   | 85,937                   |
| Median age                              | 32.3                | 38.2                     | 38.6                     |
| Median age (male)                       | 34.0                | 37.8                     | 38.2                     |
| Median age (Female)                     | 32.6                | 39.4                     | 39.4                     |
|                                         |                     |                          |                          |
| HOUSEHOLDS & INCOME                     | 1 MILE              | 3 MILES                  | 5 MILES                  |
| HOUSEHOLDS & INCOME<br>Total households | <b>1 MILE</b> 2,308 | <b>3 MILES</b><br>15,294 | <b>5 MILES</b><br>33,460 |
|                                         |                     |                          |                          |
| Total households                        | 2,308               | 15,294                   | 33,460                   |

\* Demographic data derived from 2020 ACS - US Census

ID#: 1060186

Chip Fortenberry MBA, ALC chip@crosbydirt.com

**crosbydirt.com** 141 5th St. NW /inter Haven, FL 33881 863.293.5600

Advisor Bio & Contact 1