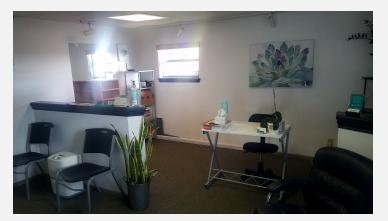

### **PROPERTY OVERVIEW**

1,092 Square foot building located on 1st. St. SE Winter Haven, FL. Property is currently used as a hair salon. The business could go with the sale. Traffic count is 21,300 vehicles per day. Building has 2 bathrooms, laundry room, break room, reception area, 5 hair stations, 3 shampoo sinks and storage room. Massage room. 9 parking spaces. The lot dimensions are 52 X 118

### **PROPERTY HIGHLIGHTS**

- · 1,092 Sq/Ft building located on 1st. St. SE Winter Haven
- · Currently used as a hair salon
- Business could go with the sale
- • Traffic count is 21,300 vehicles per day
- · 2 bathrooms, Laundry room
- · Break room, · Reception area
- · 2 bathrooms, 5 hair stations
- · 3 shampoo sinks
- · Massage room
- • 9 parking spaces