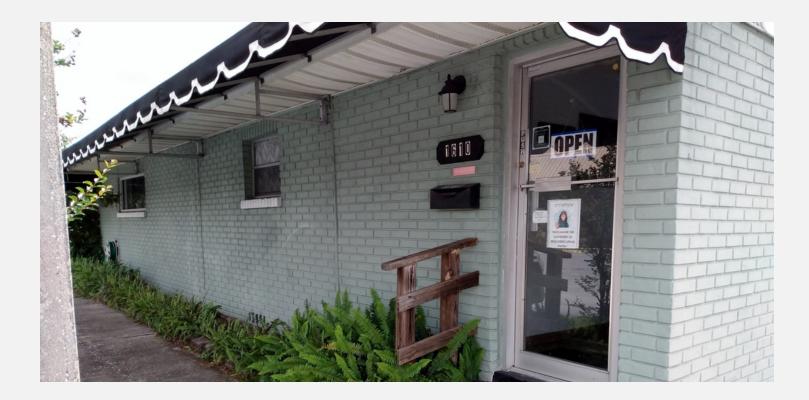

### **PROPERTY OVERVIEW**

1,092 Square foot building located on 1st. St. SE Winter Haven, FL. Property is currently used as a hair salon. The business could go with the sale. Traffic count is 21,300 vehicles per day. Building has 2 bathrooms, laundry room, break room, reception area, 5 hair stations, 3 shampoo sinks and storage room. Massage room. 9 parking spaces. The lot dimensions are 52 X 118

### **PROPERTY HIGHLIGHTS**

- · 1,092 Sq/Ft building located on 1st. St. SE Winter Haven
- · Currently used as a hair salon
- Business could go with the sale
- • Traffic count is 21,300 vehicles per day
- · 2 bathrooms, Laundry room
- · Break room, · Reception area
- · 2 bathrooms, 5 hair stations
- · 3 shampoo sinks
- · Massage room
- • 9 parking spaces

## LOCATION DESCRIPTION

Located on First Street SE, Winter Haven, FL