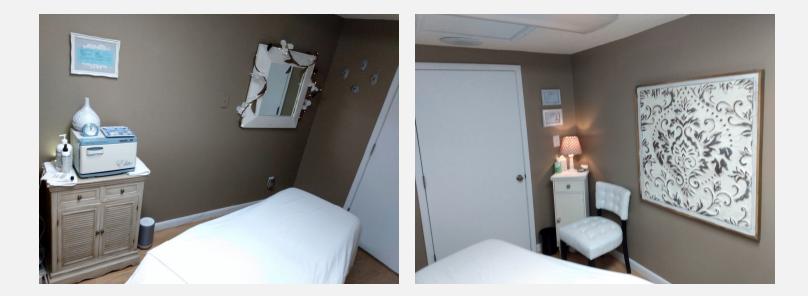

### **PROPERTY OVERVIEW**

1,092 Square foot building located on 1st. St. SE Winter Haven, FL. Property is currently used as a hair salon. The business could go with the sale. Traffic count is 21,300 vehicles per day. Building has 2 bathrooms, laundry room, break room, reception area, 5 hair stations, 3 shampoo sinks and storage room. Massage room. 9 parking spaces. The lot dimensions are 52 X 118

### **PROPERTY HIGHLIGHTS**

- · 1,092 Sq/Ft building located on 1st. St. SE Winter Haven
- · Currently used as a hair salon
- Business could go with the sale
- • Traffic count is 21,300 vehicles per day
- · 2 bathrooms, Laundry room
- · Break room, · Reception area
- · 2 bathrooms, 5 hair stations
- · 3 shampoo sinks
- · Massage room
- • 9 parking spaces

#### crosbydirt.com 141 5th St. NW Winter Haven, FL 33881 863.293.5600

3

Chip Fortenberry MBA, ALC chip@crosbydirt.com

Additional Photos

ID#: 1060186

Chip Fortenberry MBA, ALC chip@crosbydirt.com

crosbydirt.com Winter Haven, FL 33881 863.293.5600

Additional Photos

ID#: 1060186

Chip Fortenberry MBA, ALC chip@crosbydirt.com

crosbydirt.com Winter Haven, FL 33881 863.293.5600

Additional Photos

ID#: 1060186

Chip Fortenberry MBA, ALC chip@crosbydirt.com

crosbydirt.com Winter Haven, FL 33881 863.293.5600