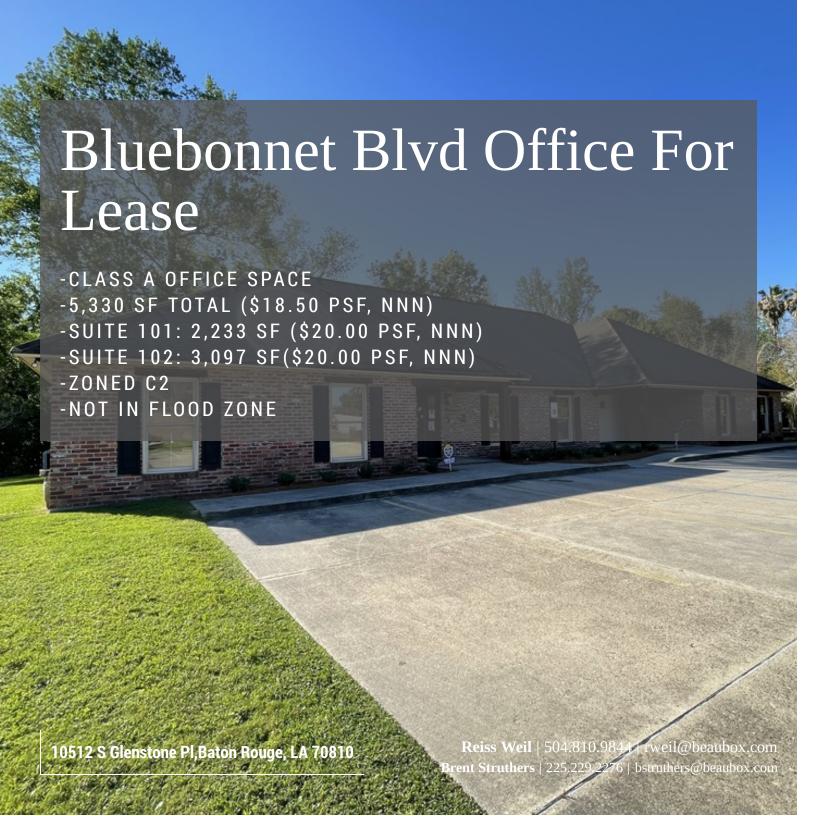

#### PROPERTY SUMMARY

### **Property Highlights**

- Class A office space
- Can be combined to create one 5,330 SF office
- Large parking lot with 24 spaces including one handicap space
- Outdoor patio in rear surrounded by BREC Bluebonnet Swamp Park
- Located 0.5 miles from the Bluebonnet Blvd/Highland Rd intersection
- Suite 101 consists of 4 private offices, executive office, service counter for microwave & compact refrigerator with sink, conference room, receptionist/waiting room, bullpen area, supply/IT room, men and women restrooms
- Suite 102 consists of 6 private offices, conference room, copy room, kitchenette/breakroom, reception/waiting area, supply/IT room, men and women restrooms
- Zoned Heavy Commercial (C2)

### **Offering Summary**

| Lease Rate:      | \$18.50 - \$20.00 PSF |
|------------------|-----------------------|
| Lease Type:      | NNN                   |
| Space Available: | 2,233-5,330 SF        |
| Building Size:   | 5,330 SF              |

| Spaces    | Lease Rate    | Space Size |
|-----------|---------------|------------|
| 101       | \$20.00 SF/yr | 2,233 SF   |
| 102       | \$20.00 SF/yr | 3,097 SF   |
| 101 & 102 | \$18.50 SF/yr | 5,330 SF   |