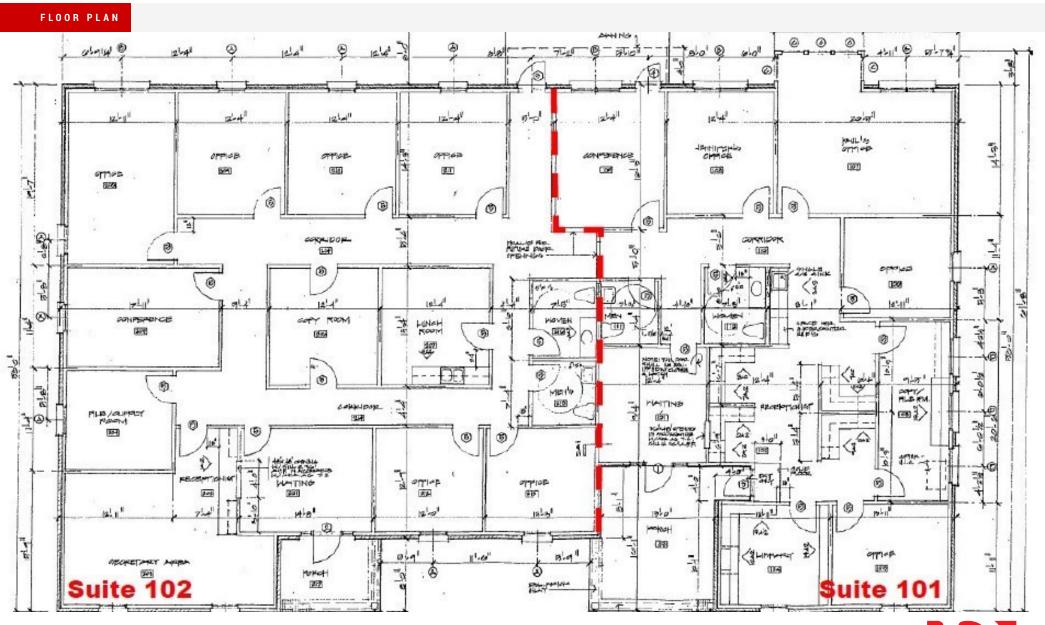

### **Property Highlights**

- Class A office space
- Can be combined to create one 5,330 SF office
- Large parking lot with 24 spaces including one handicap space
- Outdoor patio in rear surrounded by BREC Bluebonnet Swamp Park
- Located 0.5 miles from the Bluebonnet Blvd/Highland Rd intersection
- Suite 101 consists of 4 private offices, executive office, service counter for microwave & compact refrigerator with sink, conference room, receptionist/waiting room, bullpen area, supply/IT room, men and women restrooms
- Suite 102 consists of 6 private offices, conference room, copy room, kitchenette/breakroom, reception/waiting area, supply/IT room, men and women restrooms
- Zoned Heavy Commercial (C2)

| Spaces    | Lease Rate    | Space Size |
|-----------|---------------|------------|
| 101       | \$20.00 SF/yr | 2,233 SF   |
| 102       | \$20.00 SF/yr | 3,097 SF   |
| 101 & 102 | \$18.50 SF/yr | 5,330 SF   |