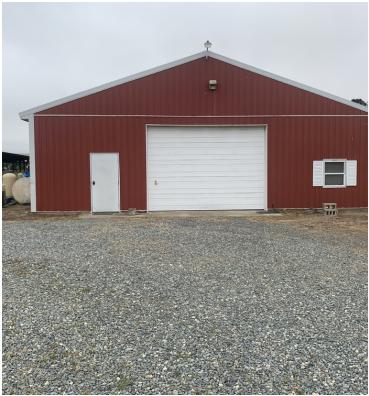

# PROPERTY OVERVIEW

This is an excellent hard-to-find pre-engineered clearspan steel building in a central location able to serve all of Delmarva more efficiently than most locations. This building appears to be in excellent shape and very well maintained with upgraded professional offices including a first class lobby, large conference room, a large reception and work area, and large offices. The warehouse is fully insulated, has full drive-thru access with 8 total doors (four 14' doors on each side), and 18' ceiling height at the eve and 22' in the center. The warehouse is clearspan with no columns and has 7-9" concrete floors and there is a loading-dock platform separate from the warehouse if needed. The owner says the warehouse was designed and built to accommodate a "gantry" and a 2nd floor in the office area if ever needed. There is also a geothermal system installed. There is a 2,400 +/- workshop/garage that has been used as a contractor's shop and also in nice condition and on its own separate septic system.