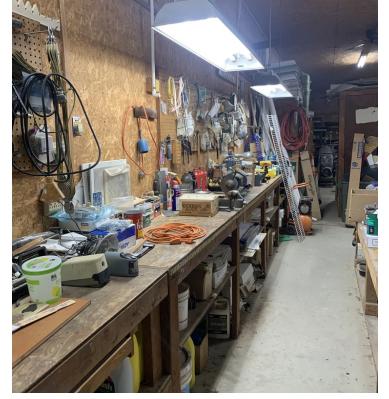

# PROPERTY OVERVIEW

This is an excellent hard-to-find pre-engineered clearspan steel building in a central location able to serve all of Delmarva more efficiently than most locations. This building appears to be in excellent shape and very well maintained with upgraded professional offices including a first class lobby, large conference room, a large reception and work area, and large offices. The warehouse is fully insulated, has full drive-thru access with 8 total doors (four 14' doors on each side), and 18' ceiling height at the eve and 22' in the center. The warehouse is clearspan with no columns and has 7-9" concrete floors and there is a loading-dock platform separate from the warehouse if needed. The owner says the warehouse was designed and built to accommodate a "gantry" and a 2nd floor in the office area if ever needed. There is also a geothermal system installed. There is a 2,400 +/- workshop/garage that has been used as a contractor's shop and also in nice condition and on its own separate septic system.