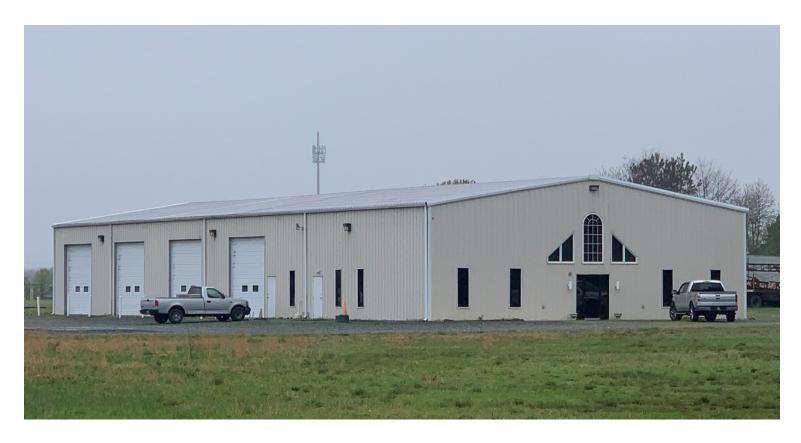

# PROPERTY OVERVIEW

This is an excellent hard-to-find pre-engineered clearspan steel building in a central location able to serve all of Delmarva more efficiently than most locations. This building appears to be in excellent shape and very well maintained with upgraded professional offices including a first class lobby, large conference room, a large reception and work area, and large offices. The warehouse is fully insulated, has full drive-thru access with 8 total doors (four 14' doors on each side), and 18' ceiling height at the eve and 22' in the center. The warehouse is clearspan with no columns and has 7-9" concrete floors and there is a loading-dock platform separate from the warehouse if needed. The owner says the warehouse was designed and built to accommodate a "gantry" and a 2nd floor in the office area if ever needed. There is also a geothermal system installed. There is a 2,400 +/- workshop/garage that has been used as a contractor's shop and also in nice condition and on its own separate septic system.

#### PROPERTY HIGHLIGHTS

- Hard to find warehouse in excellent condition
- Great location to serve all the Delmarva Peninsula
- Low operating costs Low DE property taxes & geothermal
- Upgraded office space compared to most industrial