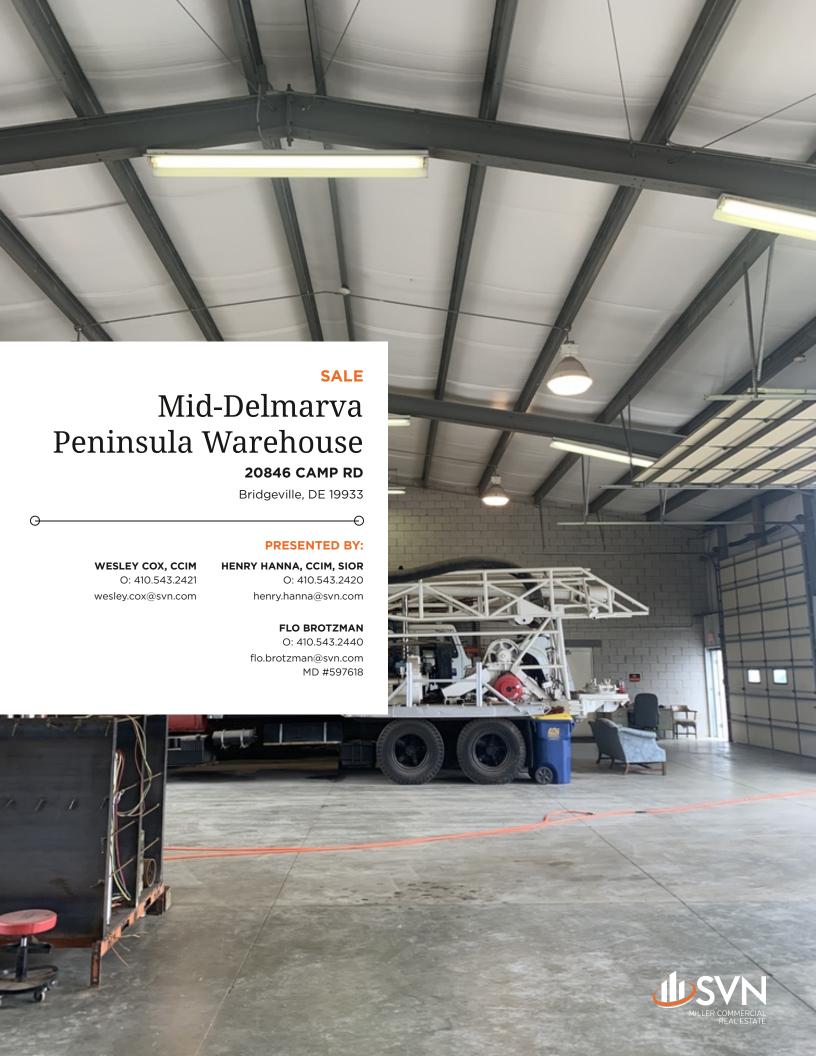

# PROPERTY OVERVIEW

This is an excellent hard-to-find pre-engineered clearspan steel building in a central location able to serve all of Delmarva more efficiently than most locations. This building appears to be in excellent shape and very well maintained with upgraded professional offices including a first class lobby, large conference room, a large reception and work area, and large offices. The warehouse is fully insulated, has full drive-thru access with 8 total doors (four 14' doors on each side), and 18' ceiling height at the eve and 22' in the center. The warehouse is clearspan with no columns and has 7-9" concrete floors and there is a loading-dock platform separate from the warehouse if needed. The owner says the warehouse was designed and built to accommodate a "gantry" and a 2nd floor in the office area if ever needed. There is also a geothermal system installed. There is a 2,400 +/- workshop/garage that has been used as a contractor's shop and also in nice condition and on its own separate septic system.