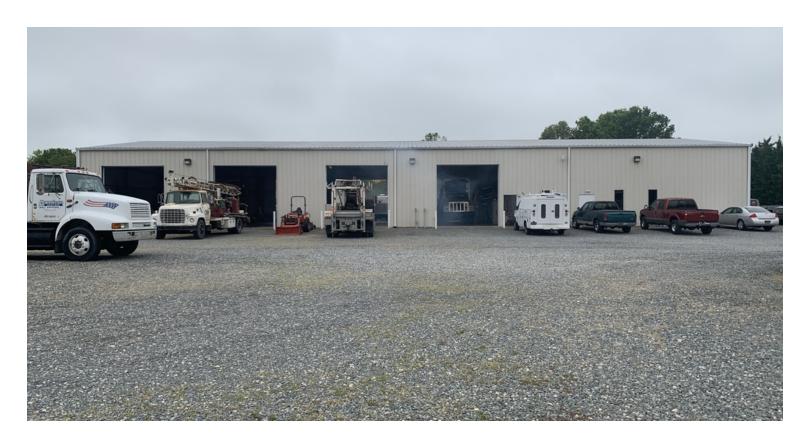

# PROPERTY OVERVIEW

This is an excellent hard-to-find pre-engineered clearspan steel building in a central location able to serve all of Delmarva more efficiently than most locations. This building appears to be in excellent shape and very well maintained with upgraded professional offices including a first class lobby, large conference room, a large reception and work area, and large offices. The warehouse is fully insulated, has full drive-thru access with 8 total doors (four 14' doors on each side), and 18' ceiling height at the eve and 22' in the center. The warehouse is clearspan with no columns and has 7-9" concrete floors and there is a loading-dock platform separate from the warehouse if needed. The owner says the warehouse was designed and built to accommodate a "gantry" and a 2nd floor in the office area if ever needed. There is also a geothermal system installed. There is a 2,400 +/- workshop/garage that has been used as a contractor's shop and also in nice condition and on its own separate septic system.

#### PROPERTY HIGHLIGHTS

- Hard to find warehouse in excellent condition
- Great location to serve all the Delmarva Peninsula
- Low operating costs Low DE property taxes & geothermal
- Upgraded office space compared to most industrial