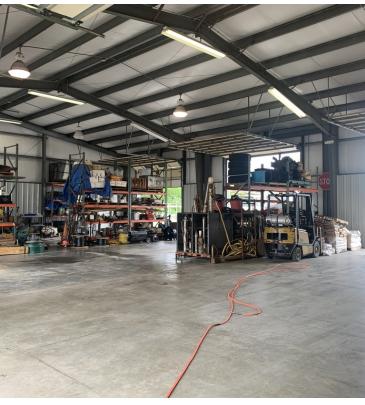

# PROPERTY OVERVIEW

This is an excellent hard-to-find pre-engineered clearspan steel building in a central location able to serve all of Delmarva more efficiently than most locations. This building appears to be in excellent shape and very well maintained with upgraded professional offices including a first class lobby, large conference room, a large reception and work area, and large offices. The warehouse is fully insulated, has full drive-thru access with 8 total doors (four 14' doors on each side), and 18' ceiling height at the eve and 22' in the center. The warehouse is clearspan with no columns and has 7-9" concrete floors and there is a loading-dock platform separate from the warehouse if needed. The owner says the warehouse was designed and built to accommodate a "gantry" and a 2nd floor in the office area if ever needed. There is also a geothermal system installed. There is a 2,400 +/- workshop/garage that has been used as a contractor's shop and also in nice condition and on its own separate septic system.

#### PROPERTY HIGHLIGHTS

- Hard to find warehouse in excellent condition
- Great location to serve all the Delmarva Peninsula
- Low operating costs Low DE property taxes & geothermal
- Upgraded office space compared to most industrial