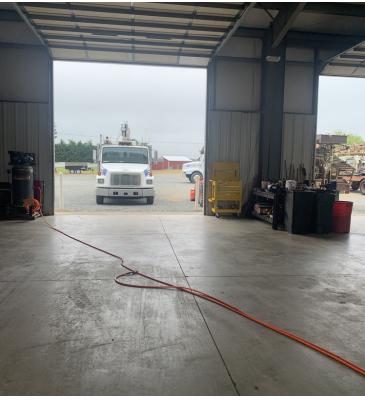

# PROPERTY OVERVIEW

This is an excellent hard-to-find pre-engineered clearspan steel building in a central location able to serve all of Delmarva more efficiently than most locations. This building appears to be in excellent shape and very well maintained with upgraded professional offices including a first class lobby, large conference room, a large reception and work area, and large offices. The warehouse is fully insulated, has full drive-thru access with 8 total doors (four 14' doors on each side), and 18' ceiling height at the eve and 22' in the center. The warehouse is clearspan with no columns and has 7-9" concrete floors and there is a loading-dock platform separate from the warehouse if needed. The owner says the warehouse was designed and built to accommodate a "gantry" and a 2nd floor in the office area if ever needed. There is also a geothermal system installed. There is a 2,400 +/- workshop/garage that has been used as a contractor's shop and also in nice condition and on its own separate septic system.

#### PROPERTY HIGHLIGHTS

- Hard to find warehouse in excellent condition
- Great location to serve all the Delmarva Peninsula
- Low operating costs Low DE property taxes & geothermal
- Upgraded office space compared to most industrial