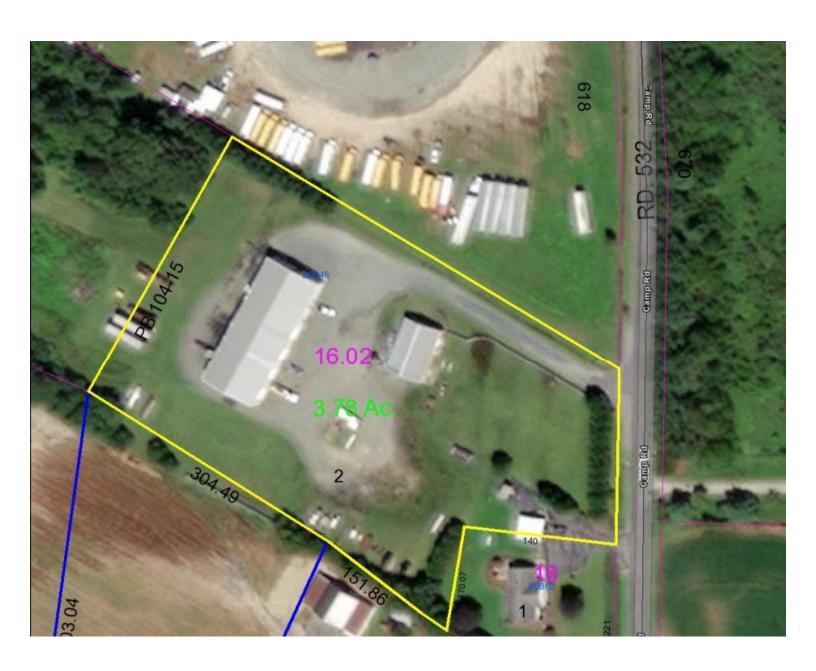

#### OFFERING SUMMARY

| SALE PRICE:        | \$1,600,000                   |
|--------------------|-------------------------------|
| BUILDING SIZE:     | 11,400 SF                     |
| # OF<br>BUILDINGS: | Two (2): 9,000 SF<br>2,300 SF |
| LOT SIZE:          | 3.78 Acres                    |
| AGE:               | 2007                          |
| GREEN<br>FEATURE:  | Geothermal<br>system in place |
| MARKET:            | Delmarva<br>Peninsula         |
| SUBMARKET:         | Sussex County                 |

# PROPERTY OVERVIEW

This is an excellent hard-to-find pre-engineered clearspan steel building in a central location able to serve all of Delmarva more efficiently than most locations. This building appears to be in excellent shape and very well maintained with upgraded professional offices including a first class lobby, large conference room, a large reception and work area, and large offices. The warehouse is fully insulated, has full drive-thru access with 8 total doors (four 14' doors on each side), and 18' ceiling height at the eve and 22' in the center. The warehouse is clearspan with no columns and has 7-9" concrete floors and there is a loading-dock platform separate from the warehouse if needed. The owner says the warehouse was designed and built to accommodate a "gantry" and a 2nd floor in the office area if ever needed. There is also a geothermal system installed. There is a 2,400 +/- workshop/garage that has been used as a contractor's shop and also in nice condition and on its own separate septic system.