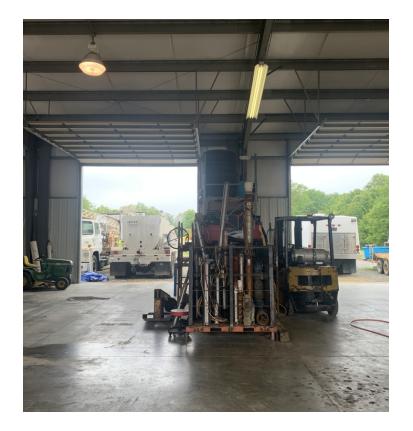

# PROPERTY OVERVIEW

This is an excellent hard-to-find pre-engineered clearspan steel building in a central location able to serve all of Delmarva more efficiently than most locations. This building appears to be in excellent shape and very well maintained with upgraded professional offices including a first class lobby, large conference room, a large reception and work area, and large offices. The warehouse is fully insulated, has full drive-thru access with 8 total doors (four 14' doors on each side), and 18' ceiling height at the eve and 22' in the center. The warehouse is clearspan with no columns and has 7-9" concrete floors and there is a loading-dock platform separate from the warehouse if needed. The owner says the warehouse was designed and built to accommodate a "gantry" and a 2nd floor in the office area if ever needed. There is also a geothermal system installed. There is a 2,400 +/- workshop/garage that has been used as a contractor's shop and also in nice condition and on its own separate septic system.

#### PROPERTY HIGHLIGHTS

- Hard to find warehouse in excellent condition
- Great location to serve all the Delmarva Peninsula
- Low operating costs Low DE property taxes & geothermal
- Upgraded office space compared to most industrial