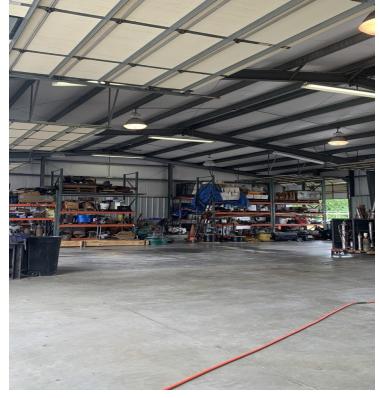

# PROPERTY OVERVIEW

This is an excellent hard-to-find pre-engineered clearspan steel building in a central location able to serve all of Delmarva more efficiently than most locations. This building appears to be in excellent shape and very well maintained with upgraded professional offices including a first class lobby, large conference room, a large reception and work area, and large offices. The warehouse is fully insulated, has full drive-thru access with 8 total doors (four 14' doors on each side), and 18' ceiling height at the eve and 22' in the center. The warehouse is clearspan with no columns and has 7-9" concrete floors and there is a loading-dock platform separate from the warehouse if needed. The owner says the warehouse was designed and built to accommodate a "gantry" and a 2nd floor in the office area if ever needed. There is also a geothermal system installed. There is a 2,400 +/- workshop/garage that has been used as a contractor's shop and also in nice condition and on its own separate septic system.

#### PROPERTY HIGHLIGHTS

- Hard to find warehouse in excellent condition
- Great location to serve all the Delmarva Peninsula
- Low operating costs Low DE property taxes & geothermal
- Upgraded office space compared to most industrial