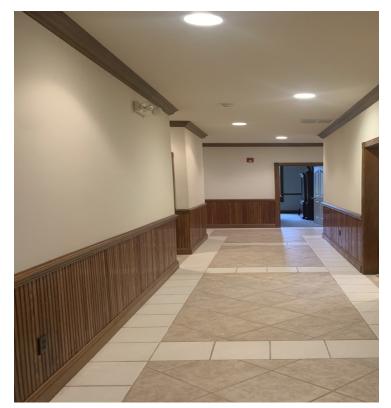

# PROPERTY OVERVIEW

This is an excellent hard-to-find pre-engineered clearspan steel building in a central location able to serve all of Delmarva more efficiently than most locations. This building appears to be in excellent shape and very well maintained with upgraded professional offices including a first class lobby, large conference room, a large reception and work area, and large offices. The warehouse is fully insulated, has full drive-thru access with 8 total doors (four 14' doors on each side), and 18' ceiling height at the eve and 22' in the center. The warehouse is clearspan with no columns and has 7-9" concrete floors and there is a loading-dock platform separate from the warehouse if needed. The owner says the warehouse was designed and built to accommodate a "gantry" and a 2nd floor in the office area if ever needed. There is also a geothermal system installed. There is a 2,400 +/- workshop/garage that has been used as a contractor's shop and also in nice condition and on its own separate septic system.

#### PROPERTY HIGHLIGHTS

- Hard to find warehouse in excellent condition
- Great location to serve all the Delmarva Peninsula
- Low operating costs Low DE property taxes & geothermal
- Upgraded office space compared to most industrial