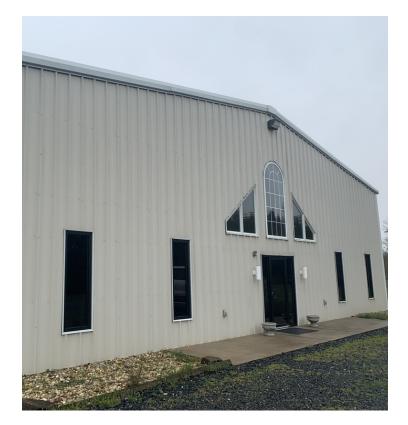

# PROPERTY OVERVIEW

This is an excellent hard-to-find pre-engineered clearspan steel building in a central location able to serve all of Delmarva more efficiently than most locations. This building appears to be in excellent shape and very well maintained with upgraded professional offices including a first class lobby, large conference room, a large reception and work area, and large offices. The warehouse is fully insulated, has full drive-thru access with 8 total doors (four 14' doors on each side), and 18' ceiling height at the eve and 22' in the center. The warehouse is clearspan with no columns and has 7-9" concrete floors and there is a loading-dock platform separate from the warehouse if needed. The owner says the warehouse was designed and built to accommodate a "gantry" and a 2nd floor in the office area if ever needed. There is also a geothermal system installed. There is a 2,400 +/- workshop/garage that has been used as a contractor's shop and also in nice condition and on its own separate septic system.