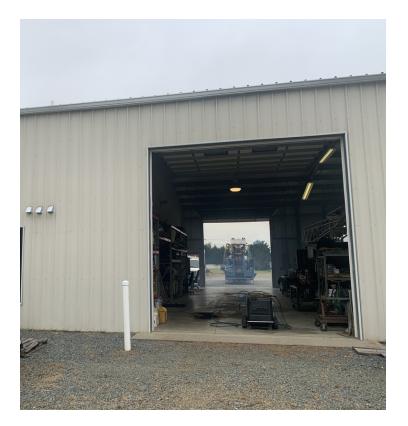

# PROPERTY OVERVIEW

This is an excellent hard-to-find pre-engineered clearspan steel building in a central location able to serve all of Delmarva more efficiently than most locations. This building appears to be in excellent shape and very well maintained with upgraded professional offices including a first class lobby, large conference room, a large reception and work area, and large offices. The warehouse is fully insulated, has full drive-thru access with 8 total doors (four 14' doors on each side), and 18' ceiling height at the eve and 22' in the center. The warehouse is clearspan with no columns and has 7-9" concrete floors and there is a loading-dock platform separate from the warehouse if needed. The owner says the warehouse was designed and built to accommodate a "gantry" and a 2nd floor in the office area if ever needed. There is also a geothermal system installed. There is a 2,400 +/- workshop/garage that has been used as a contractor's shop and also in nice condition and on its own separate septic system.