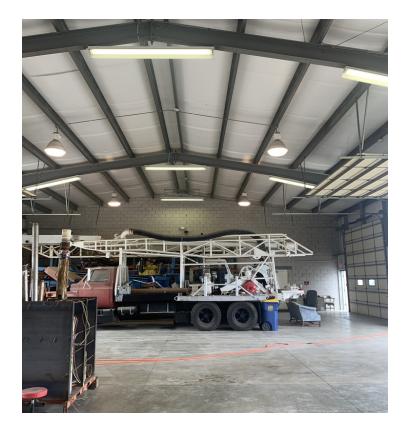

# PROPERTY OVERVIEW

This is an excellent hard-to-find pre-engineered clearspan steel building in a central location able to serve all of Delmarva more efficiently than most locations. This building appears to be in excellent shape and very well maintained with upgraded professional offices including a first class lobby, large conference room, a large reception and work area, and large offices. The warehouse is fully insulated, has full drive-thru access with 8 total doors (four 14' doors on each side), and 18' ceiling height at the eve and 22' in the center. The warehouse is clearspan with no columns and has 7-9" concrete floors and there is a loading-dock platform separate from the warehouse if needed. The owner says the warehouse was designed and built to accommodate a "gantry" and a 2nd floor in the office area if ever needed. There is also a geothermal system installed. There is a 2,400 +/- workshop/garage that has been used as a contractor's shop and also in nice condition and on its own separate septic system.

#### PROPERTY HIGHLIGHTS

- Hard to find warehouse in excellent condition
- Great location to serve all the Delmarva Peninsula
- Low operating costs Low DE property taxes & geothermal
- Upgraded office space compared to most industrial