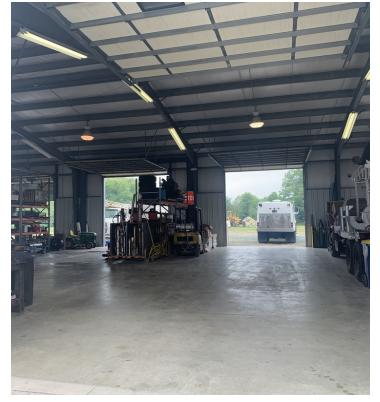

# PROPERTY OVERVIEW

This is an excellent hard-to-find pre-engineered clearspan steel building in a central location able to serve all of Delmarva more efficiently than most locations. This building appears to be in excellent shape and very well maintained with upgraded professional offices including a first class lobby, large conference room, a large reception and work area, and large offices. The warehouse is fully insulated, has full drive-thru access with 8 total doors (four 14' doors on each side), and 18' ceiling height at the eve and 22' in the center. The warehouse is clearspan with no columns and has 7-9" concrete floors and there is a loading-dock platform separate from the warehouse if needed. The owner says the warehouse was designed and built to accommodate a "gantry" and a 2nd floor in the office area if ever needed. There is also a geothermal system installed. There is a 2,400 +/- workshop/garage that has been used as a contractor's shop and also in nice condition and on its own separate septic system.

#### PROPERTY HIGHLIGHTS

- Hard to find warehouse in excellent condition
- Great location to serve all the Delmarva Peninsula
- Low operating costs Low DE property taxes & geothermal
- Upgraded office space compared to most industrial