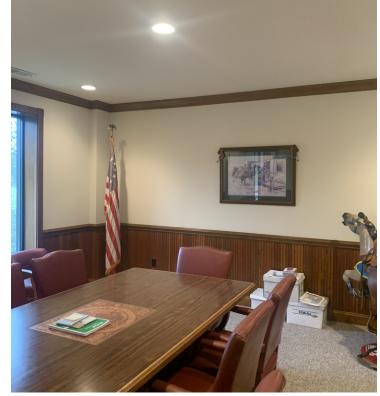

# PROPERTY OVERVIEW

This is an excellent hard-to-find pre-engineered clearspan steel building in a central location able to serve all of Delmarva more efficiently than most locations. This building appears to be in excellent shape and very well maintained with upgraded professional offices including a first class lobby, large conference room, a large reception and work area, and large offices. The warehouse is fully insulated, has full drive-thru access with 8 total doors (four 14' doors on each side), and 18' ceiling height at the eve and 22' in the center. The warehouse is clearspan with no columns and has 7-9" concrete floors and there is a loading-dock platform separate from the warehouse if needed. The owner says the warehouse was designed and built to accommodate a "gantry" and a 2nd floor in the office area if ever needed. There is also a geothermal system installed. There is a 2,400 +/- workshop/garage that has been used as a contractor's shop and also in nice condition and on its own separate septic system.

#### PROPERTY HIGHLIGHTS

- Hard to find warehouse in excellent condition
- Great location to serve all the Delmarva Peninsula
- Low operating costs Low DE property taxes & geothermal
- Upgraded office space compared to most industrial