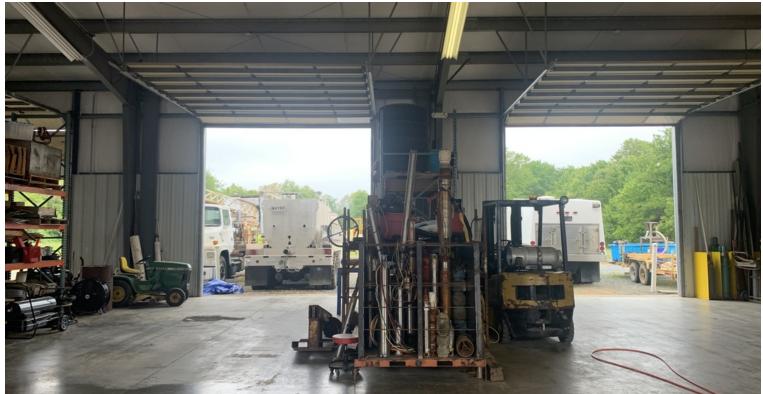

# PROPERTY OVERVIEW

This is an excellent hard-to-find pre-engineered clearspan steel building in a central location able to serve all of Delmarva more efficiently than most locations. This building appears to be in excellent shape and very well maintained with upgraded professional offices including a first class lobby, large conference room, a large reception and work area, and large offices. The warehouse is fully insulated, has full drive-thru access with 8 total doors (four 14' doors on each side), and 18' ceiling height at the eve and 22' in the center. The warehouse is clearspan with no columns and has 7-9" concrete floors and there is a loading-dock platform separate from the warehouse if needed. The owner says the warehouse was designed and built to accommodate a "gantry" and a 2nd floor in the office area if ever needed. There is also a geothermal system installed. There is a 2,400 +/- workshop/garage that has been used as a contractor's shop and also in nice condition and on its own separate septic system.

#### PROPERTY HIGHLIGHTS

- Hard to find warehouse in excellent condition
- Great location to serve all the Delmarva Peninsula
- Low operating costs Low DE property taxes & geothermal
- Upgraded office space compared to most industrial