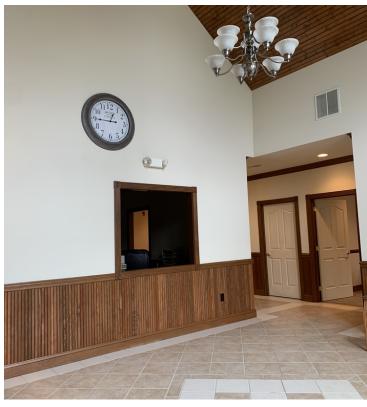

# PROPERTY OVERVIEW

This is an excellent hard-to-find pre-engineered clearspan steel building in a central location able to serve all of Delmarva more efficiently than most locations. This building appears to be in excellent shape and very well maintained with upgraded professional offices including a first class lobby, large conference room, a large reception and work area, and large offices. The warehouse is fully insulated, has full drive-thru access with 8 total doors (four 14' doors on each side), and 18' ceiling height at the eve and 22' in the center. The warehouse is clearspan with no columns and has 7-9" concrete floors and there is a loading-dock platform separate from the warehouse if needed. The owner says the warehouse was designed and built to accommodate a "gantry" and a 2nd floor in the office area if ever needed. There is also a geothermal system installed. There is a 2,400 +/- workshop/garage that has been used as a contractor's shop and also in nice condition and on its own separate septic system.