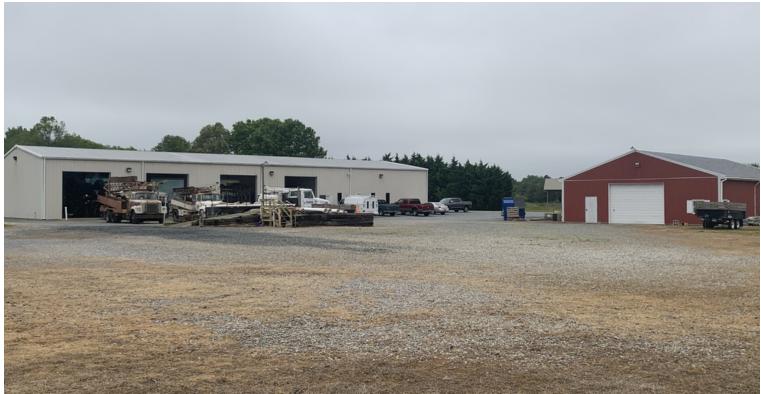

# PROPERTY OVERVIEW

This is an excellent hard-to-find pre-engineered clearspan steel building in a central location able to serve all of Delmarva more efficiently than most locations. This building appears to be in excellent shape and very well maintained with upgraded professional offices including a first class lobby, large conference room, a large reception and work area, and large offices. The warehouse is fully insulated, has full drive-thru access with 8 total doors (four 14' doors on each side), and 18' ceiling height at the eve and 22' in the center. The warehouse is clearspan with no columns and has 7-9" concrete floors and there is a loading-dock platform separate from the warehouse if needed. The owner says the warehouse was designed and built to accommodate a "gantry" and a 2nd floor in the office area if ever needed. There is also a geothermal system installed. There is a 2,400 +/- workshop/garage that has been used as a contractor's shop and also in nice condition and on its own separate septic system.

#### PROPERTY HIGHLIGHTS

- Hard to find warehouse in excellent condition
- Great location to serve all the Delmarva Peninsula
- Low operating costs Low DE property taxes & geothermal
- Upgraded office space compared to most industrial