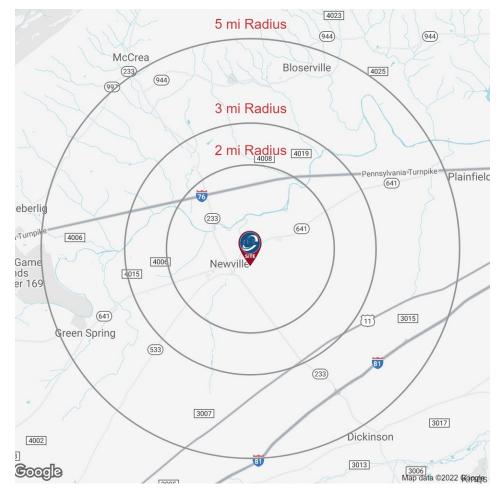

## **DEMOGRAPHICS MAP & REPORT**

| POPULATION           | 1 MILE | 3 MILES | 5 MILES |
|----------------------|--------|---------|---------|
| Total Population     | 2,052  | 5,344   | 10,761  |
| Average Age          | 35.6   | 40.5    | 41.6    |
| Average Age (Male)   | 35.7   | 40.3    | 41.3    |
| Average Age (Female) | 35.7   | 41.3    | 42.5    |

| HOUSEHOLDS & INCOME | 1 MILE    | 3 MILES   | 5 MILES   |
|---------------------|-----------|-----------|-----------|
| Total Households    | 894       | 2,216     | 4,355     |
| # of Persons per HH | 2.3       | 2.4       | 2.5       |
| Average HH Income   | \$47,696  | \$56,126  | \$59,099  |
| Average House Value | \$155,073 | \$188,652 | \$192,652 |