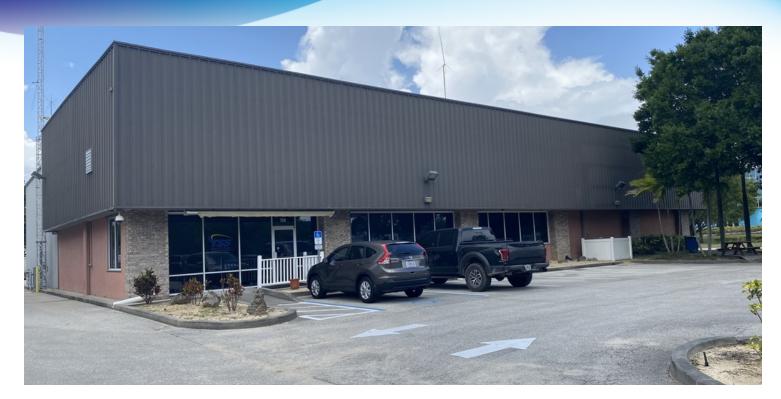

## **EXECUTIVE SUMMARY**

• 720 North Dr Melbourne, FL 32934

| OFFERING SUMMARY |            | PROPERTY OVERVIEW                                                                                                                      |
|------------------|------------|----------------------------------------------------------------------------------------------------------------------------------------|
| Available SF:    |            | Beautiful flex space with fenced yard!<br>Offers both office and warehouse space with roll-up door.<br>Both areas are air conditioned. |
| Lease Rate:      | N/A        | Secure Conference Room<br>Individual Offices, IT room<br>Kitchen/Break room<br>Mezzanine                                               |
| Lot Size:        | 1.05 Acres | LOCATION OVERVIEW                                                                                                                      |
| Building Size:   | 10,000 SF  | Conveniently located off Sarno Rd. close to W. Eau Gallie Blvd.<br>Approx. 1.4 miles from I-95                                         |
|                  | ,          |                                                                                                                                        |
| Zoning:          | C3         |                                                                                                                                        |