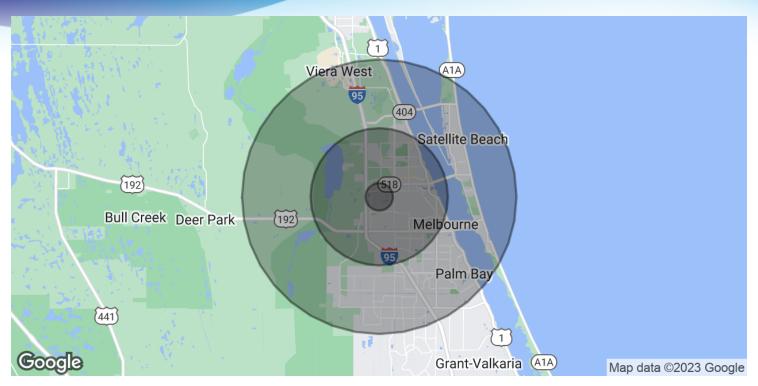

#### **DEMOGRAPHICS MAP & REPORT**

• 720 North Dr Melbourne, FL 32934

| POPULATION                               | I MILE               | 5 MILES               | 10 MILES              |
|------------------------------------------|----------------------|-----------------------|-----------------------|
| Total Population                         | 2,320                | 85,326                | 278,452               |
| Average Age                              | 60.3                 | 44.5                  | 43.7                  |
| Average Age (Male)                       | 56.9                 | 42.5                  | 41.9                  |
| Average Age (Female)                     | 61.3                 | 46.3                  | 45.3                  |
| HOUSEHOLDS & INCOME                      | I MILE               | 5 MILES               | 10 MILES              |
| Total Households                         | 1,190                | 36,216                | 113,969               |
| # of Persons per HH                      | 1.9                  | 2.4                   | 2.4                   |
|                                          | ÷ (= 000             | <b>*</b> 50.040       |                       |
| Average HH Income                        | \$47,903             | \$58,049              | \$65,594              |
| Average HH Income<br>Average House Value | \$47,903<br>\$57,166 | \$58,049<br>\$205,900 | \$65,594<br>\$229,582 |