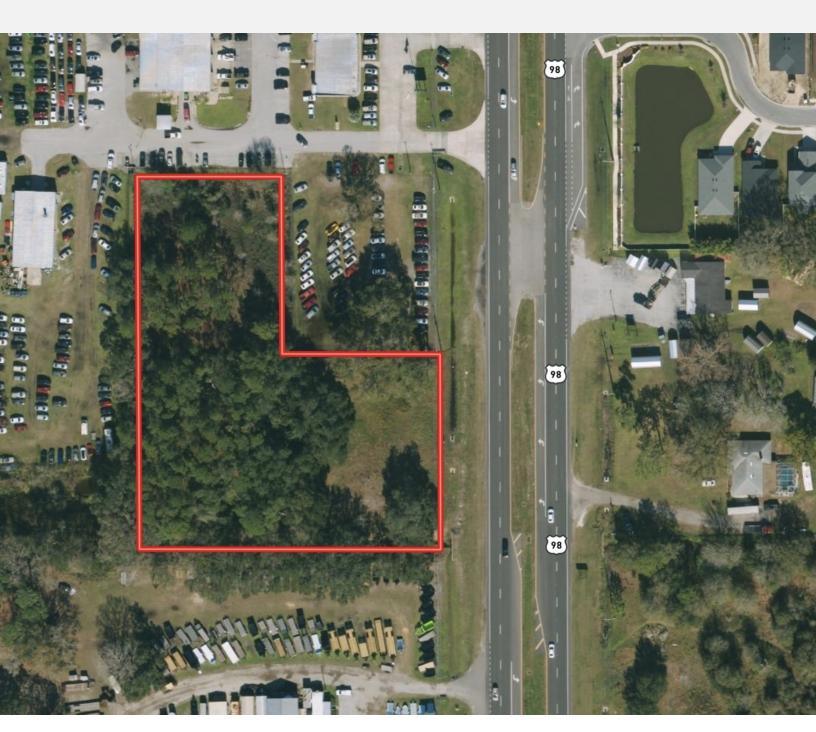

#### **PROPERTY OVERVIEW**

2.48 Acre vacant commercial parcel with 220 feet of frontage on US Hwy 98 N ready for commercial development. Property is located in North Lakeland where residential and commercial development is booming. Future Land Use is LLC- Linear Commercial Corridor allows for commercial, office, institutional and industrial uses. Easy access to Tampa and Orlando via I-4.

#### **PROPERTY HIGHLIGHTS**

- 2.48 Acres- High and Dry
- Zoned LCC- Linear Commercial Corridor
- Polk County water and sewer available
- Traffic Counts 39,000 AADT
- 220 Feet of Frontage on US Hwy 98
- 4 miles to Interstate 4