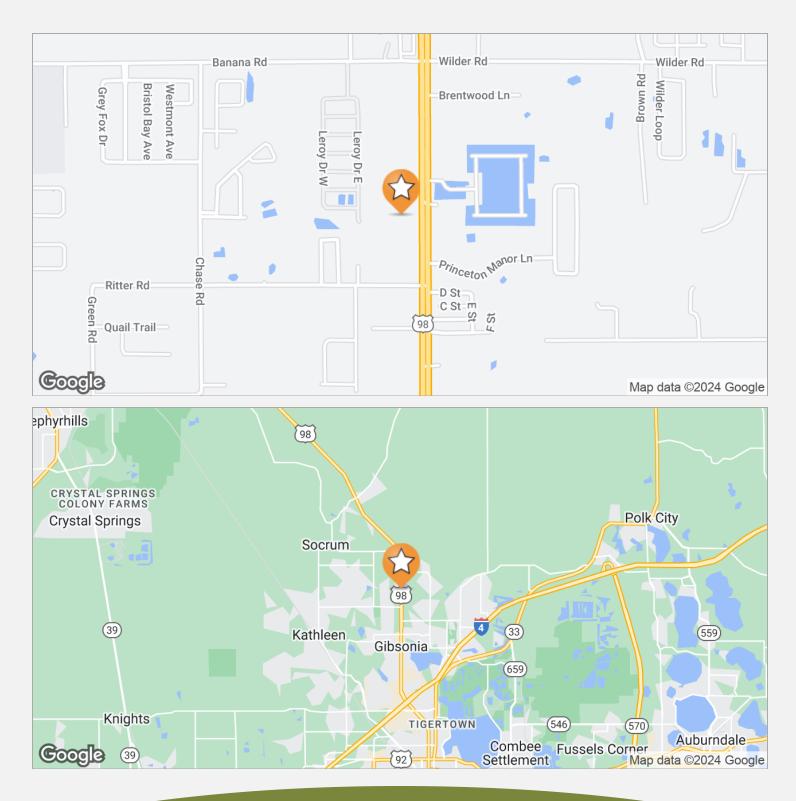

#### **PROPERTY OVERVIEW**

2.48 Acre vacant commercial parcel with 220 feet of frontage on US Hwy 98 N ready for commercial development. Property is located in North Lakeland where residential and commercial development is booming. Future Land Use is LLC- Linear Commercial Corridor allows for commercial, office, institutional and industrial uses. Easy access to Tampa and Orlando via I-4.

#### **PROPERTY HIGHLIGHTS**

- 2.48 Acres- High and Dry
- Zoned LCC- Linear Commercial Corridor
- Polk County water and sewer available
- Traffic Counts 39,000 AADT
- 220 Feet of Frontage on US Hwy 98
- 4 miles to Interstate 4

#### crosbydirt.com

Corporate Office 141 5th St. NW Suite 202 Winter Haven, FL 33881

Neil Combee Land Specialist neil@crosbydirt.com 863.559.6585

**Location Maps** 

ID#: 1049239

Neil Combee Land Specialist neil@crosbydirt.com 863.559.6585