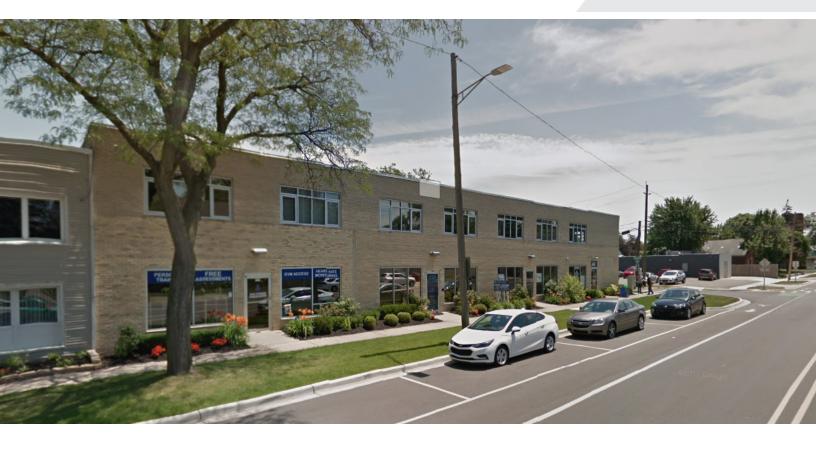

## 366-376 Hilton

Ferndale, Michigan 48220

### **Property Highlights**

- •
- 425 SF, 1,520 SF and 1,649 SF Available For Lease
- Suite 376C (425 SF) Lease Rate: \$595/Month plus Utilities & Janitorial
- Suite 366 (1,649 SF) Lease Rate: \$14.95/SF Gross plus Utilities & Janitorial (Has OH Door)
- Suite 374 (1,520 SF) Lease Rate: \$12.95/SF Gross plus Utilities
- Loft-Style Exposed Ductwork & More
- New Elevator & Mechanicals
- Ample Parking Extra Lot Adjacent
- Conveniently Located Next to I-75, I-696 and Downtown