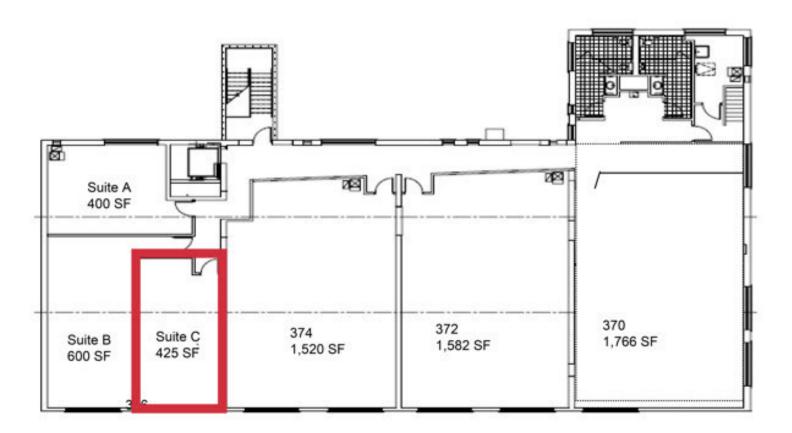

### **Property Highlights**

- •
- 425 SF, 1,520 SF and 1,649 SF Available For Lease
- Suite 376C (425 SF) Lease Rate: \$595/Month plus Utilities & Janitorial
- Suite 366 (1,649 SF) Lease Rate: \$14.95/SF Gross plus Utilities & Janitorial (Has OH Door)
- Suite 374 (1,520 SF) Lease Rate: \$12.95/SF Gross plus Utilities
- Loft-Style Exposed Ductwork & More
- New Elevator & Mechanicals
- Ample Parking Extra Lot Adjacent
- Conveniently Located Next to I-75, I-696 and Downtown

## **FOR LEASE**

1st Floor

2<sup>nd</sup> Floor