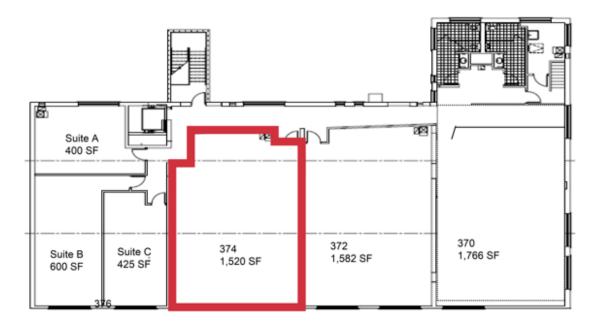

### **Property Highlights**

- •
- 425 SF, 1,520 SF and 1,649 SF Available For Lease
- Suite 376C (425 SF) Lease Rate: \$595/Month plus Utilities & Janitorial
- Suite 366 (1,649 SF) Lease Rate: \$14.95/SF Gross plus Utilities & Janitorial (Has OH Door)
- Suite 374 (1,520 SF) Lease Rate: \$12.95/SF Gross plus Utilities
- Loft-Style Exposed Ductwork & More
- New Elevator & Mechanicals
- Ample Parking Extra Lot Adjacent
- Conveniently Located Next to I-75, I-696 and Downtown