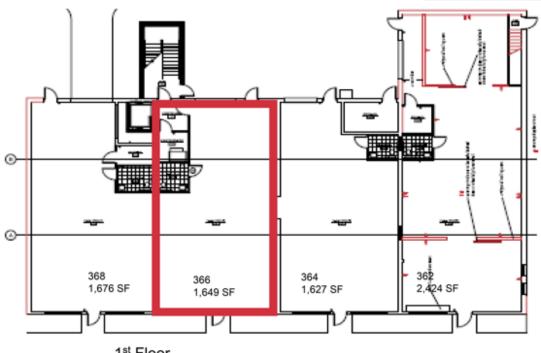

### **Property Highlights**

- •
- 425 SF, 1,520 SF and 1,649 SF Available For Lease
- Suite 376C (425 SF) Lease Rate: \$595/Month plus Utilities & Janitorial
- Suite 366 (1,649 SF) Lease Rate: \$14.95/SF Gross plus Utilities & Janitorial (Has OH Door)
- Suite 374 (1,520 SF) Lease Rate: \$12.95/SF Gross plus Utilities
- Loft-Style Exposed Ductwork & More
- New Elevator & Mechanicals
- Ample Parking Extra Lot Adjacent
- Conveniently Located Next to I-75, I-696 and Downtown

## 425-1,649 SF OFFICE / FLEX SPACE

2<sup>nd</sup> Floor