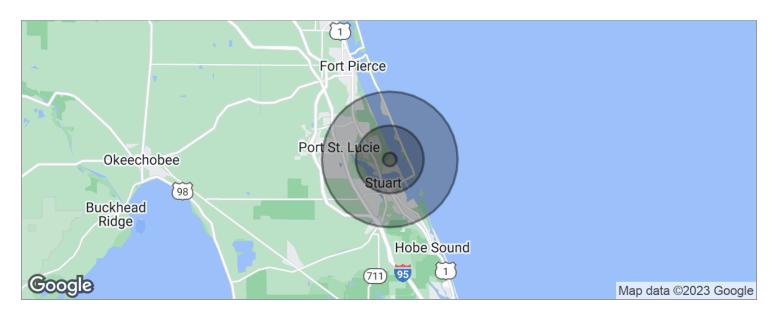

## Demographics Map

FOR LEASE

PALM BREEZE PLAZA 1105 NE JENSEN BEACH BLVD

| POPULATION                            | 1 MILE          | 5 MILES               | 10 MILES               |
|---------------------------------------|-----------------|-----------------------|------------------------|
| Total population                      | 3,752           | 70,589                | 237,466                |
| Median age                            | 47.5            | 48.9                  | 46.2                   |
| Median age (Male)                     | 44.6            | 46.4                  | 44.5                   |
| Median age (Female)                   | 50.4            | 50.5                  | 47.5                   |
|                                       |                 |                       |                        |
| HOUSEHOLDS & INCOME                   | 1 MILE          | 5 MILES               | 10 MILES               |
| HOUSEHOLDS & INCOME  Total households | 1 MILE<br>1,581 | <b>5 MILES</b> 31,215 | <b>10 MILES</b> 97,035 |
|                                       |                 |                       |                        |
| Total households                      | 1,581           | 31,215                | 97,035                 |