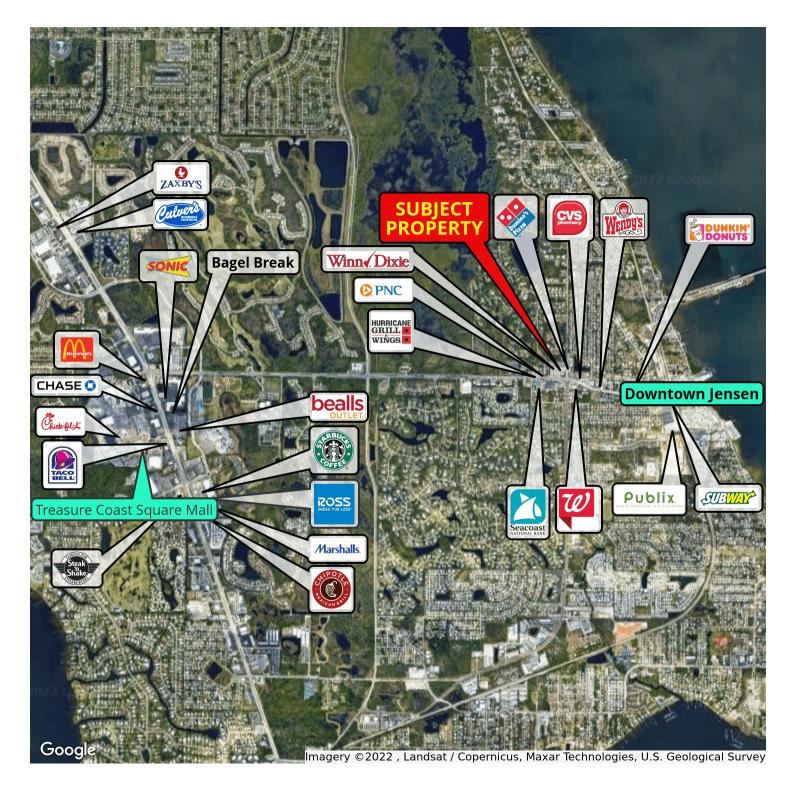

g Size: 48,644 SF Zoning: R-3A (Martin County)



JAIME CHAMBERLIN
VICE PRESIDENT, BROKER
Mobile 772.486.3330
jaime@slccommercial.com



CHAMBERLIN
PRESIDENT/BROKER, CCIM,
SIOR
Mobile 772.528.6056
chamberlin@slccommercial.com

772.220.4096 | slccommercial.com





#### **CLICK HERE FOR PERMITTED USES**

## **Available Spaces**

PALM BREEZE PLAZA 1105 NE JENSEN BEACH BLVD

### FOR LEASE



#### **AVAILABLE SPACES**

**SUITE** 

### TENANT SIZE (SF) LEASE TYPE DESCRIPTION

1113 NF Jensen Beach Blvd

3.000 SF NN

Open layout with restroom ready for tenants customization Overhead door located at the rear of the space.





### **Additional Photos**

PALM BREEZE PLAZA 1105 NE JENSEN BEACH BLVD

## FOR LEASE







## **Location Map**

PALM BREEZE PLAZA 1105 NE JENSEN BEACH BLVD

### FOR LEASE



## Demographics Map

FOR LEASE

PALM BREEZE PLAZA 1105 NE JENSEN BEACH BLVD



| POPULATION                            | 1 MILE          | 5 MILES               | 10 MILES               |
|---------------------------------------|-----------------|-----------------------|------------------------|
| Total population                      | 3,752           | 70,589                | 237,466                |
| Median age                            | 47.5            | 48.9                  | 46.2                   |
| Median age (Male)                     | 44.6            | 46.4                  | 44.5                   |
| Median age (Female)                   | 50.4            | 50.5                  | 47.5                   |
|                                       |                 |