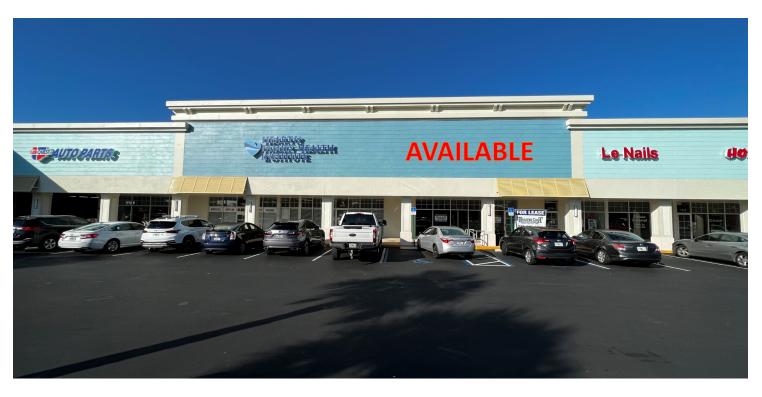

## **Available Spaces**

PALM BREEZE PLAZA 1105 NE JENSEN BEACH BLVD

#### **AVAILABLE SPACES**

**SUITE** 

### TENANT SIZE (SF) LEASE TYPE DESCRIPTION

1113 NF Jensen Beach Blvd

3.000 SF NN

Open layout with restroom ready for tenants customization Overhead door located at the rear of the space.