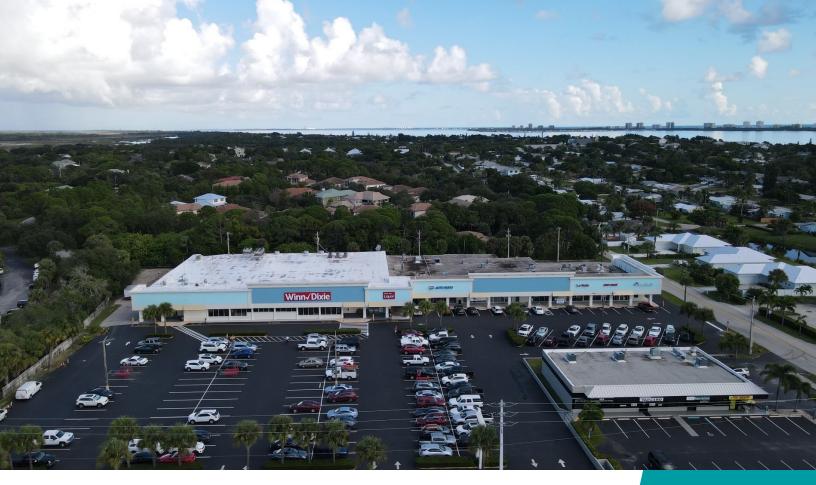

# FOR LEASE

1105 NE Jensen Beach Blvd

Jensen Beach, FL 34957

#### **LOCATION OVERVIEW**

The beautifully renovated Palm Breeze Plaza is located on Jensen Beach Blvd. The plaza has great exposure and high daily traffic counts. Great tenant mix including Winn Dixie, Winn Dixie Liquors, Domino's Pizza, Heart & Family Health Institute, Carquest Auto Parts, Hot Wok & Le Nails. Great location for fitness, beauty, insurance/financial, retail, restaurant, flooring store, etc.

#### **OFFERING SUMMARY**

Available SF:

Building Size: 48,644 SF Zoning: R-3A (Martin County)

JAIME CHAMBERLIN
VICE PRESIDENT, BROKER
Mobile 772.486.3330
jaime@slccommercial.com

CHAMBERLIN
PRESIDENT/BROKER, CCIM,
SIOR
Mobile 772.528.6056
chamberlin@slccommercial.com