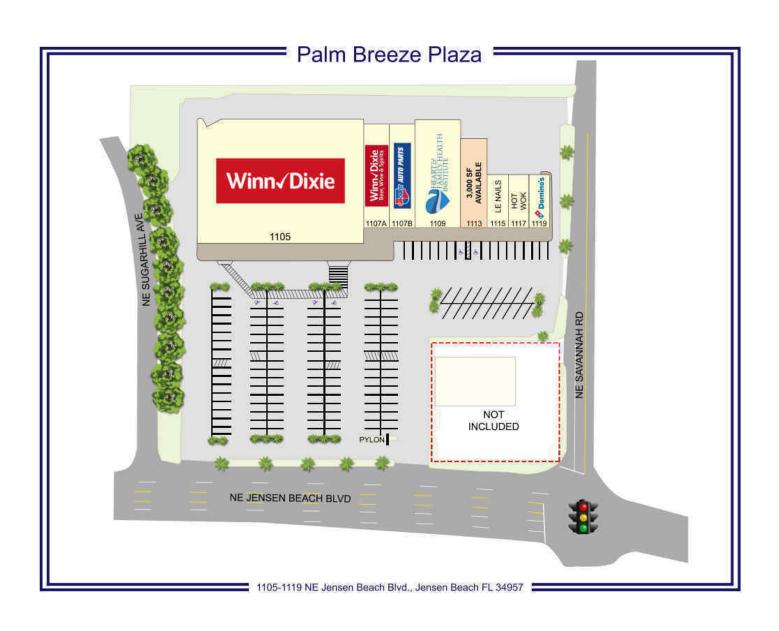

## **Available Spaces**

PALM BREEZE PLAZA 1105 NE JENSEN BEACH BLVD

#### **AVAILABLE SPACES**

**SUITE** 

### TENANT SIZE (SF) LEASE TYPE DESCRIPTION

1113 NF Jensen Beach Blvd

3.000 SF NN

Open layout with restroom ready for tenants customization Overhead door located at the rear of the space.