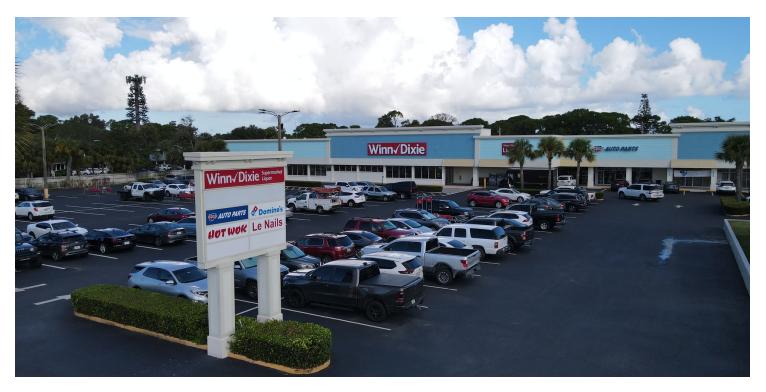

il, restaurant, flooring store, etc.

#### **OFFERING SUMMARY**

Available SF:

Building Size: 48,644 SF Zoning: R-3A (Martin County)



JAIME CHAMBERLIN
VICE PRESIDENT, BROKER
Mobile 772.486.3330
jaime@slccommercial.com



CHAMBERLIN
PRESIDENT/BROKER, CCIM,
SIOR
Mobile 772.528.6056
chamberlin@slccommercial.com

772.220.4096 | slccommercial.com





#### **CLICK HERE FOR PERMITTED USES**

## **Available Spaces**

PALM BREEZE PLAZA 1105 NE JENSEN BEACH BLVD

### FOR LEASE



#### **AVAILABLE SPACES**

**SUITE** 

### TENANT SIZE (SF) LEASE TYPE DESCRIPTION

1113 NF Jensen Beach Blvd

3.000 SF NN

Open layout with restroom ready for tenants customization Overhead door located at the rear of the space.





### **Additional Photos**

PALM BREEZE PLAZA 1105 NE JENSEN BEACH BLVD

## FOR LEASE







## **Location Map**

PALM BREEZE PLAZA 1105 NE JENSEN BEACH BLVD

### FOR LEASE



## Demographics Map

FOR LEASE

PALM BREEZE PLAZA 1105 NE JENSEN BEACH BLVD



| POPULATION                            | 1 MILE          | 5 MILES               | 10 MILES               |
|---------------------------------------|-----------------|-----------------------|------------------------|
| Total population                      | 3,752           | 70,589                | 237,466                |
| Median age                            | 47.5            | 48.9                  | 46.2                   |
| Median age (Male)                     | 44.6            | 46.4                  | 44.5                   |
| Median age (Female)                   | 50.4            | 50.5                  | 47.