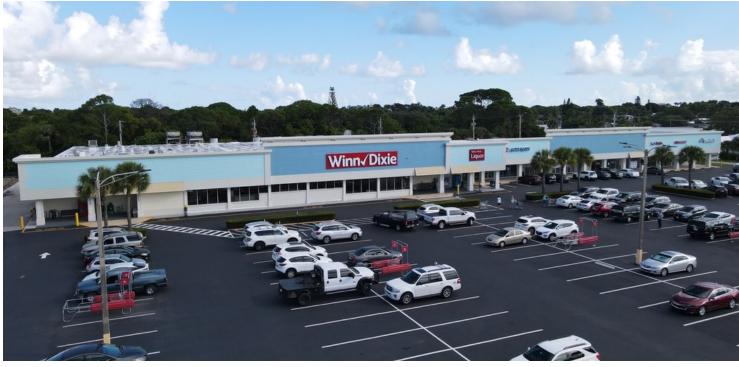

#### **LOCATION OVERVIEW**

The beautifully renovated Palm Breeze Plaza is located on Jensen Beach Blvd. The plaza has great exposure and high daily traffic counts. Great tenant mix including Winn Dixie, Winn Dixie Liquors, Domino's Pizza, Heart & Family Health Institute, Carquest Auto Parts, Hot Wok & Le Nails. Great location for fitness, beauty, insurance/financial, retail, restaurant, flooring store, etc.