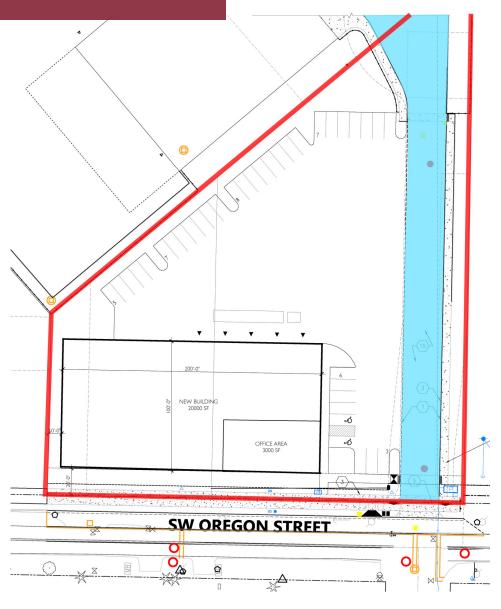

#### PROPERTY DESCRIPTION

Rare 2.06-acre industrial parcel **shovel ready** for development/construction. The site can accommodate up to a 20,000 SF industrial building providing good staging, parking and/or yard.

### **PROPERTY HIGHLIGHTS**

- Shovel ready in its truest sense.
- No off-site improvements will be required by the city. The site will have public sidewalks, curbs, and street widening all to be taken care of by the seller.
- All utilities tapped to the site include water, sewer, stormwater, and power.
- Copy of existing environmental reports can be provided.