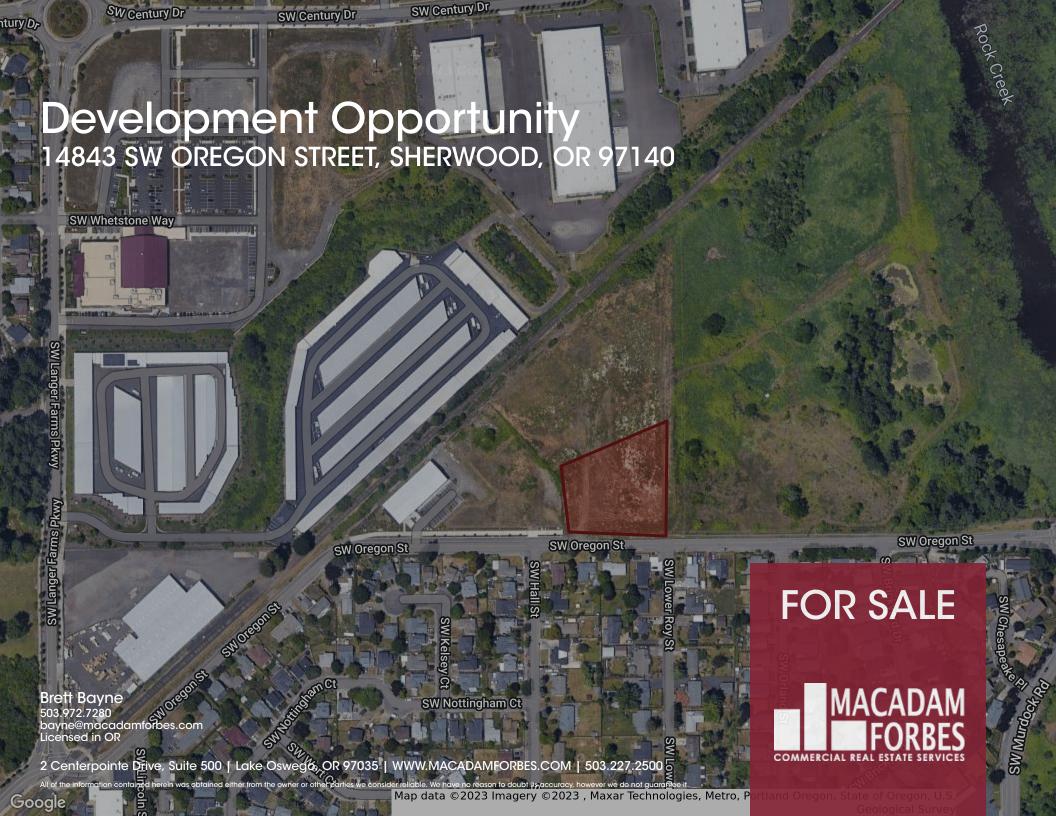

# FOR SALE

#### PROPERTY DESCRIPTION

Rare 2.06-acre industrial parcel **shovel ready** for development/construction. The site can accommodate up to a 20,000 SF industrial building providing good staging, parking and/or yard.

#### OFFERING SUMMARY

| Sale Price: | \$1,350,000 (\$15.04/SF)            |
|-------------|-------------------------------------|
| Lot Size:   | 2.06 Acres                          |
| Zoning:     | Light Industrial - City of Sherwood |