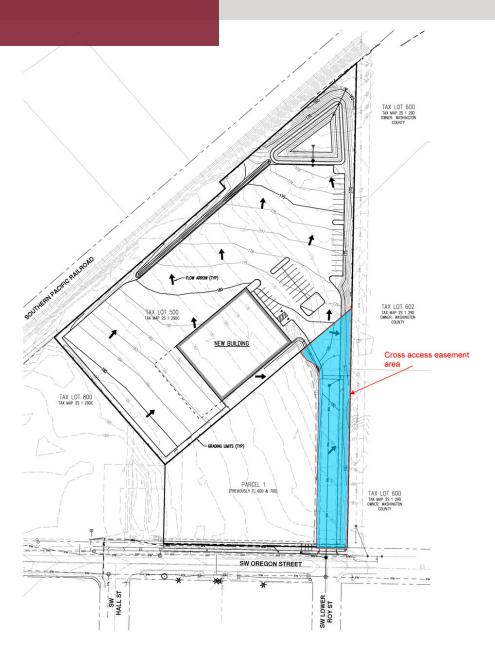

## **ACCESS DRIVE**

- Seller will fill with onsite material to grade as shown including retaining walls and place required rock (below paving) within the easement area.
- Seller will pay for and install stormwater line and catch basin only, shown within the easement area.
- Seller will pay for and install all other utilities required to serve the parcel to the north that resides within the easement area.
- Buyer will pay for and install all paving, concrete, and landscape required within the easement area.