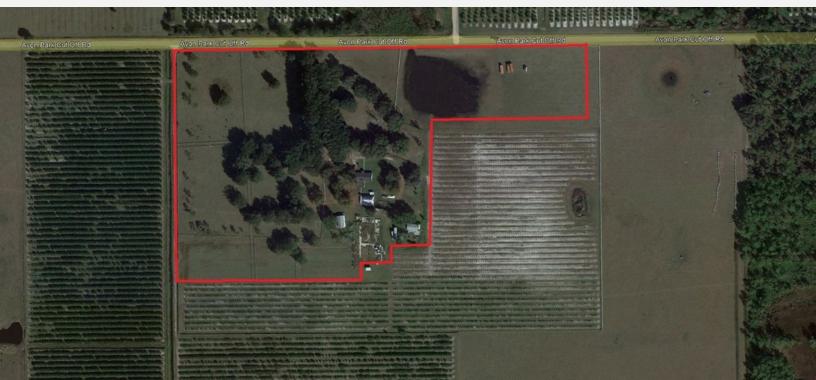

#### **PROPERTY OVERVIEW**

33 Beautiful acres of country living on a ranch. 3300 sq./ft. 4 bedroom 3 bath 1 car garage home, 2 mobile homes, barns, pond. Fenced pastures with horse runs, Secluded property yet close enough to shopping and restaurants. 2 new AC units installed in 2019. New 5 HP pump on well for house. 2018 roof installed. 2018 septic tank and drain field installed. 2020 kitchen remodeled, new cabinets, appliances and floors. Home has a beautiful fireplace. 2 water heaters. Whole house generator with propane tank. Property can be divided into 5 acre parcels. Showing by appointment only.

#### **PROPERTY HIGHLIGHTS**

- 33 total acres
- 3,300 Sq./Ft 4 bedroom 3 bath House with two car garage
- 2 mobile homes
- 6 minutes to US 27
- 12 minutes to Frostproof
- 22 minutes to Ft. Meade
- 24 minutes to Lake Wales
- 44 minutes to Winter Haven
- 86 minutes to Orlando
- 100 minutes to Tampa