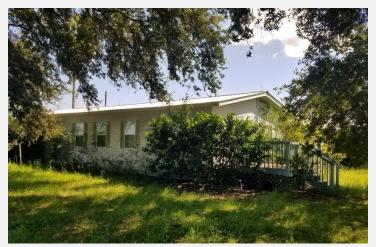

#### **PROPERTY OVERVIEW**

33 Beautiful acres of country living on a ranch. 3300 sq./ft. 4 bedroom 3 bath 1 car garage home, 2 mobile homes, barns, pond. Fenced pastures with horse runs, Secluded property yet close enough to shopping and restaurants. 2 new AC units installed in 2019. New 5 HP pump on well for house. 2018 roof installed. 2018 septic tank and drain field installed. 2020 kitchen remodeled, new cabinets, appliances and floors. Home has a beautiful fireplace. 2 water heaters. Whole house generator with propane tank. Property can be divided into 5 acre parcels. Showing by appointment only.

#### **PROPERTY HIGHLIGHTS**

- 33 total acres
- 3,300 Sq./Ft 4 bedroom 3 bath House with two car garage
- 2 mobile homes
- 6 minutes to US 27
- 12 minutes to Frostproof
- 22 minutes to Ft. Meade
- 24 minutes to Lake Wales
- 44 minutes to Winter Haven
- 86 minutes to Orlando
- 100 minutes to Tampa

# BEREAH HOME & FARM 6255 Avon Park Cutoff Rd, Fort Meade, FL 33841

Additional Photos

Chip Fortenberry MBA, ALC chip@crosbydirt.com

**crosbydirt.com** 141 5th St. NW Winter Haven, FL 33881 863.293.5600

5

ID#: 1063965