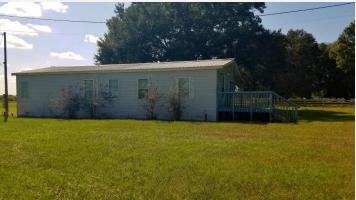

#### **PROPERTY OVERVIEW**

33 Beautiful acres of country living on a ranch. 3300 sq./ft. 4 bedroom 3 bath 1 car garage home, 2 mobile homes, barns, pond. Fenced pastures with horse runs, Secluded property yet close enough to shopping and restaurants. 2 new AC units installed in 2019. New 5 HP pump on well for house. 2018 roof installed. 2018 septic tank and drain field installed. 2020 kitchen remodeled, new cabinets, appliances and floors. Home has a beautiful fireplace. 2 water heaters. Whole house generator with propane tank. Property can be divided into 5 acre parcels. Showing by appointment only.

#### **PROPERTY HIGHLIGHTS**

- 33 total acres
- 3,300 Sq./Ft 4 bedroom 3 bath House with two car garage
- 2 mobile homes
- 6 minutes to US 27
- 12 minutes to Frostproof
- 22 minutes to Ft. Meade
- 24 minutes to Lake Wales
- 44 minutes to Winter Haven
- 86 minutes to Orlando
- 100 minutes to Tampa