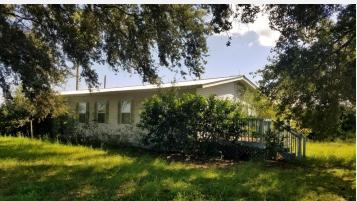

#### **PROPERTY OVERVIEW**

33 Beautiful acres of country living on a ranch. 3300 sq./ft. 4 bedroom 3 bath 1 car garage home, 2 mobile homes, barns, pond. Fenced pastures with horse runs, Secluded property yet close enough to shopping and restaurants. 2 new AC units installed in 2019. New 5 HP pump on well for house. 2018 roof installed. 2018 septic tank and drain field installed. 2020 kitchen remodeled, new cabinets, appliances and floors. Home has a beautiful fireplace. 2 water heaters. Whole house generator with propane tank. Property can be divided into 5 acre parcels. Showing by appointment only.

#### **PROPERTY HIGHLIGHTS**

- 33 total acres
- 3,300 Sq./Ft 4 bedroom 3 bath House with two car garage
- 2 mobile homes
- 6 minutes to US 27
- 12 minutes to Frostproof
- 22 minutes to Ft. Meade
- 24 minutes to Lake Wales
- 44 minutes to Winter Haven
- 86 minutes to Orlando
- 100 minutes to Tampa

# BEREAH HOME & FARM 6255 Avon Park Cutoff Rd, Fort Meade, FL 33841

Additional Photos

Chip Fortenberry MBA, ALC chip@crosbydirt.com

**crosbydirt.com** 141 5th St. NW Winter Haven, FL 33881 863.293.5600

5

ID#: 1063965