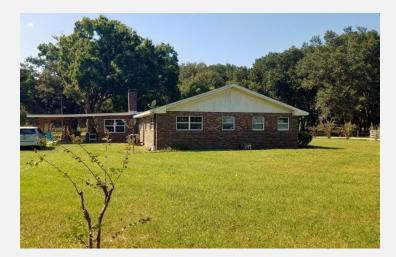

#### **PROPERTY OVERVIEW**

33 Beautiful acres of country living on a ranch. 3300 sq./ft. 4 bedroom 3 bath 1 car garage home, 2 mobile homes, barns, pond. Fenced pastures with horse runs, Secluded property yet close enough to shopping and restaurants. 2 new AC units installed in 2019. New 5 HP pump on well for house. 2018 roof installed. 2018 septic tank and drain field installed. 2020 kitchen remodeled, new cabinets, appliances and floors. Home has a beautiful fireplace. 2 water heaters. Whole house generator with propane tank. Property can be divided into 5 acre parcels. Showing by appointment only.

#### **PROPERTY HIGHLIGHTS**

- 33 total acres
- 3,300 Sq./Ft 4 bedroom 3 bath House with two car garage
- 2 mobile homes
- 6 minutes to US 27
- 12 minutes to Frostproof
- 22 minutes to Ft. Meade
- 24 minutes to Lake Wales
- 44 minutes to Winter Haven
- 86 minutes to Orlando
- 100 minutes to Tampa