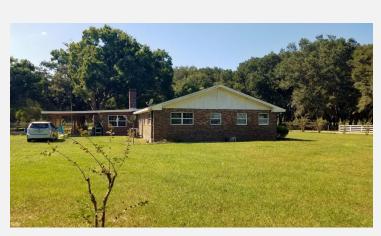

#### **PROPERTY OVERVIEW**

33 Beautiful acres of country living on a ranch. 3300 sq./ft. 4 bedroom 3 bath 1 car garage home, 2 mobile homes, barns, pond. Fenced pastures with horse runs, Secluded property yet close enough to shopping and restaurants. 2 new AC units installed in 2019. New 5 HP pump on well for house. 2018 roof installed. 2018 septic tank and drain field installed. 2020 kitchen remodeled, new cabinets, appliances and floors. Home has a beautiful fireplace. 2 water heaters. Whole house generator with propane tank. Property can be divided into 5 acre parcels. Showing by appointment only.

#### **PROPERTY HIGHLIGHTS**

- 33 total acres
- 3,300 Sq./Ft 4 bedroom 3 bath House with two car garage
- 2 mobile homes
- 6 minutes to US 27
- 12 minutes to Frostproof
- 22 minutes to Ft. Meade
- 24 minutes to Lake Wales
- 44 minutes to Winter Haven
- 86 minutes to Orlando
- 100 minutes to Tampa