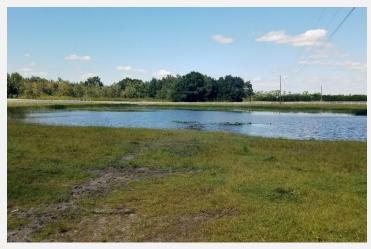

#### **PROPERTY OVERVIEW**

33 Beautiful acres of country living on a ranch. 3300 sq./ft. 4 bedroom 3 bath 1 car garage home, 2 mobile homes, barns, pond. Fenced pastures with horse runs, Secluded property yet close enough to shopping and restaurants. 2 new AC units installed in 2019. New 5 HP pump on well for house. 2018 roof installed. 2018 septic tank and drain field installed. 2020 kitchen remodeled, new cabinets, appliances and floors. Home has a beautiful fireplace. 2 water heaters. Whole house generator with propane tank. Property can be divided into 5 acre parcels. Showing by appointment only.

#### **PROPERTY HIGHLIGHTS**

- 33 total acres
- 3,300 Sq./Ft 4 bedroom 3 bath House with two car garage
- 2 mobile homes
- 6 minutes to US 27
- 12 minutes to Frostproof
- 22 minutes to Ft. Meade
- 24 minutes to Lake Wales
- 44 minutes to Winter Haven
- 86 minutes to Orlando
- 100 minutes to Tampa

#### crosbydirt.com 141 5th St. NW

141 5th St. NW Winter Haven, FL 33881 863.293.5600

Additional Photos

4

Chip Fortenberry MBA, ALC chip@crosbydirt.com

crosbydirt.com 141 5th St. NW

141 5th St. NW Winter Haven, FL 33881 863.293.5600