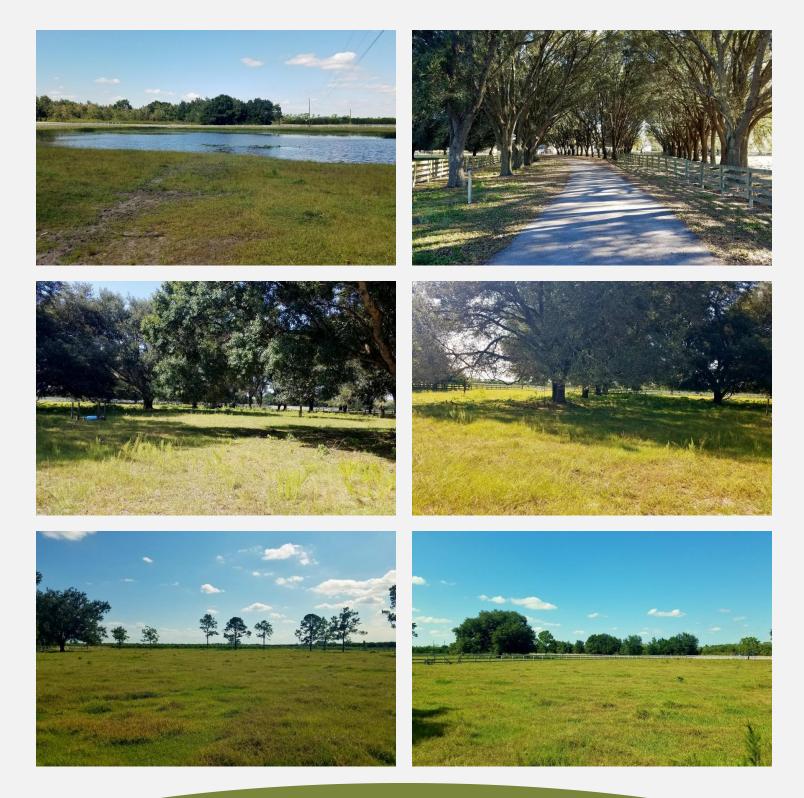

#### **PROPERTY OVERVIEW**

33 Beautiful acres of country living on a ranch. 3300 sq./ft. 4 bedroom 3 bath 1 car garage home, 2 mobile homes, barns, pond. Fenced pastures with horse runs, Secluded property yet close enough to shopping and restaurants. 2 new AC units installed in 2019. New 5 HP pump on well for house. 2018 roof installed. 2018 septic tank and drain field installed. 2020 kitchen remodeled, new cabinets, appliances and floors. Home has a beautiful fireplace. 2 water heaters. Whole house generator with propane tank. Property can be divided into 5 acre parcels. Showing by appointment only.

#### **PROPERTY HIGHLIGHTS**

- 33 total acres
- 3,300 Sq./Ft 4 bedroom 3 bath House with two car garage
- 2 mobile homes
- 6 minutes to US 27
- 12 minutes to Frostproof
- 22 minutes to Ft. Meade
- 24 minutes to Lake Wales
- 44 minutes to Winter Haven
- 86 minutes to Orlando
- 100 minutes to Tampa

#### crosbydirt.com 141 5th St. NW

141 5th St. NW Winter Haven, FL 33881 863.293.5600

Additional Photos

4

Chip Fortenberry MBA, ALC chip@crosbydirt.com

crosbydirt.com 141 5th St. NW

141 5th St. NW Winter Haven, FL 33881 863.293.5600