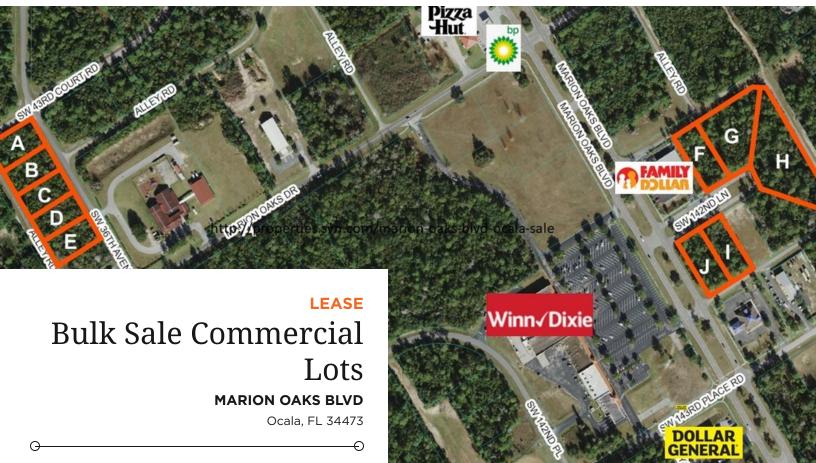

## PROPERTY SUMMARY

### OFFERING SUMMARY

LEASE RATE: N/A

**AVAILABLE SF:** 

LOT SIZE: 5.9 Acres

ZONING: B-2

North Central MARKET: Florida

SUBMARKET: Ocala

> 8001-0254-03, 8001-0254-04, 8001-0254-05, 8001-0254-08, 8001-0254-09,

APN: 8002-0239-01, 8002-0239-02,

8002-0239-03, 8002-0239-04, 8002-0239-05