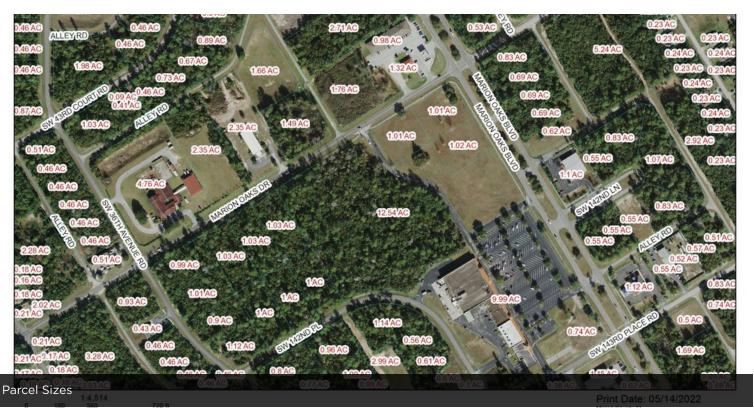

## **PRESENTED BY:**

## **BARTOW MCDONALD IV**

O: 352.274.3800 bartow.mcdonald@svn.com FL #BK3143865

## PROPERTY SUMMARY





### OFFERING SUMMARY

LEASE RATE: N/A

**AVAILABLE SF:** 

LOT SIZE: 5.9 Acres

ZONING: B-2

North Central MARKET: Florida

SUBMARKET: Ocala

> 8001-0254-03, 8001-0254-04, 8001-0254-05, 8001-0254-08, 8001-0254-09,

APN: 8002-0239-01, 8002-0239-02,

8002-0239-03, 8002-0239-04, 8002-0239-05

### **BARTOW MCDONALD IV**

O: 352.274.3800

bartow.mcdonald@svn.com

FL #BK3143865

# **PROPERTY OVERVIEW**

## **PROPERTY HIGHLIGHTS**

# Parcel Locations



BARTOW MCDONALD IV

O: 352.274.3800

bartow.mcdonald@svn.com

# **MAPS**





### **BARTOW MCDONALD IV**

O: 352.274.3800

bartow.mcdonald@svn.com

# **MAPS**





# BARTOW MCDONALD IV

O: 352.274.3800

bartow.mcdonald@svn.com

# **LOCATION MAP**



BARTOW MCDONALD IV

O: 352.274.3800

bartow.mcdonald@svn.com

# **DEMOGRAPHICS MAP & REPORT**



| POPULATION           | 1 MILE            | 5 MILES              | 10 MILES           |
|----------------------|-------------------|----------------------|--------------------|
| TOTAL POPULATION     | 1,400             | 24,447               | 98,552             |
| AVERAGE AGE          | 43.7              | 46.1                 | 49.6               |
| AVERAGE AGE (MALE)   | 42.6              | 44.5                 | 48.6               |
| AVER