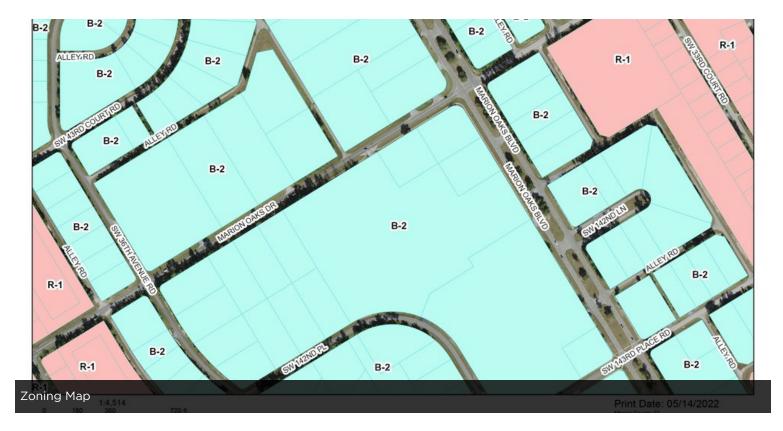

## **PRESENTED BY:**

## **BARTOW MCDONALD IV**

O: 352.274.3800 bartow.mcdonald@svn.com FL #BK3143865

## PROPERTY SUMMARY





### OFFERING SUMMARY

LEASE RATE: N/A

**AVAILABLE SF:** 

LOT SIZE: 5.9 Acres

ZONING: B-2

North Central MARKET: Florida

SUBMARKET: Ocala

> 8001-0254-03, 8001-0254-04, 8001-0254-05, 8001-0254-08, 8001-0254-09,

APN: 8002-0239-01, 8002-0239-02,

8002-0239-03, 8002-0239-04, 8002-0239-05

### **BARTOW MCDONALD IV**

O: 352.274.3800

bartow.mcdonald@svn.com

FL #BK3143865

# **PROPERTY OVERVIEW**

## **PROPERTY HIGHLIGHTS**

# Parcel Locations



BARTOW MCDONALD IV

O: 352.274.3800

bartow.mcdonald@svn.com

# **MAPS**





### **BARTOW MCDONALD IV**

O: 352.274.3800

bartow.mcdonald@svn.com

# **MAPS**





# BARTOW MCDONALD IV

O: 352.274.3800

bartow.mcdonald@svn.com

# **LOCATION MAP**



BARTOW MCDONALD IV

O: 352.274.3800

bartow.mcdonald@svn.com

# **DEMOGRAPHICS MAP & REPORT**



| POPULATION           | 1 MILE            | 5 MILES              | 10 MILES           |
|----------------------|-------------------|----------------------|--------------------|
| TOTAL POPULATION     | 1,400             | 24,447               | 98,552             |
| AVERAGE AGE          | 43.7              | 46.1                 | 49.6               |
| AVERAGE AGE (MALE)   | 42.6              | 44.5                 | 48.6               |
| AVERAGE AGE (FEMALE) | 44.9              | 47.8                 | 50.7