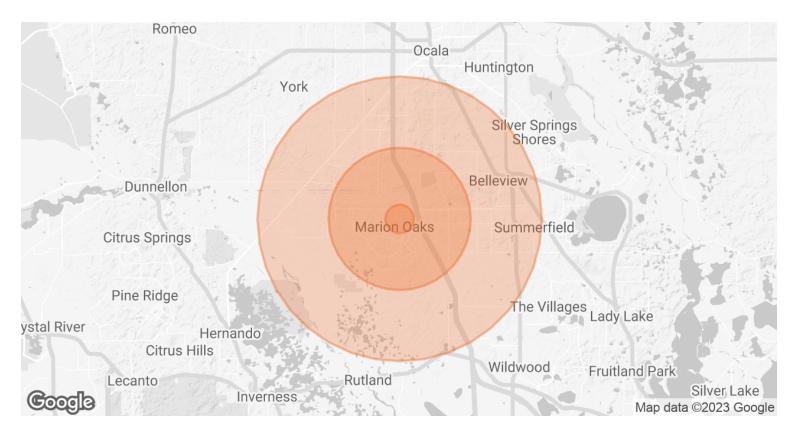

# **DEMOGRAPHICS MAP & REPORT**

| POPULATION           | 1 MILE            | 5 MILES              | 10 MILES           |
|----------------------|-------------------|----------------------|--------------------|
| TOTAL POPULATION     | 1,400             | 24,447               | 98,552             |
| AVERAGE AGE          | 43.7              | 46.1                 | 49.6               |
| AVERAGE AGE (MALE)   | 42.6              | 44.5                 | 48.6               |
| AVERAGE AGE (FEMALE) | 44.9              | 47.8                 | 50.7               |
|                      |                   |                      |                    |
| HOUSEHOLDS & INCOME  | 1 MILE            | 5 MILES              | 10 MILES           |
| TOTAL HOUSEHOLDS     | <b>1 MILE</b> 515 | <b>5 MILES</b> 9,646 | 10 MILES<br>42,329 |
| -                    |                   |                      |                    |
| TOTAL HOUSEHOLDS     | 515               | 9,646                | 42,329             |

<sup>\*</sup> Demographic data derived from 2020 ACS - US Census