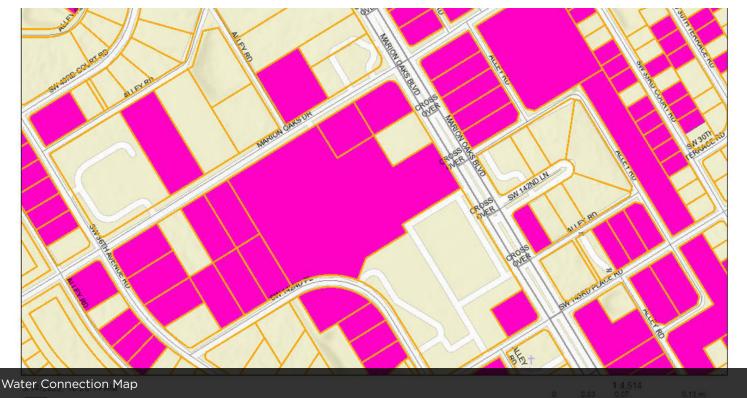

## **PRESENTED BY:**

## **BARTOW MCDONALD IV**

O: 352.274.3800 bartow.mcdonald@svn.com FL #BK3143865

## PROPERTY SUMMARY





### OFFERING SUMMARY

LEASE RATE: N/A

**AVAILABLE SF:** 

LOT SIZE: 5.9 Acres

ZONING: B-2

North Central MARKET: Florida

SUBMARKET: Ocala

> 8001-0254-03, 8001-0254-04, 8001-0254-05, 8001-0254-08, 8001-0254-09,

APN: 8002-0239-01, 8002-0239-02,

8002-0239-03, 8002-0239-04, 8002-0239-05

### **BARTOW MCDONALD IV**

O: 352.274.3800

bartow.mcdonald@svn.com

FL #BK3143865

# **PROPERTY OVERVIEW**

## **PROPERTY HIGHLIGHTS**

# Parcel Locations



BARTOW MCDONALD IV

O: 352.274.3800

bartow.mcdonald@svn.com

# **MAPS**





### **BARTOW MCDONALD IV**

O: 352.274.3800

bartow.mcdonald@svn.com

# **MAPS**





# BARTOW MCDONALD IV

O: 352.274.3800

bartow.mcdonald@svn.com

# **LOCATION MAP**



BARTOW MCDONALD IV

O: 352.274.3800

bartow.mcdonald@svn.com

# **DEMOGRAPHICS MAP & REPORT**



| POPULATION           | 1 MILE            | 5 MILES              | 10 MILES           |
|----------------------|-------------------|----------------------|--------------------|
| TOTAL POPULATION     | 1,400             | 24,447               | 98,552             |
| AVERAGE AGE          | 43.7              | 46.1                 | 49.6               |
| AVERAGE AGE (MALE)   | 42.6              | 44.5                 | 48.6               |
| AVERAGE AGE (FEMALE) | 44.9              | 47.8                 | 50.7               |
|                      |                   |                      |