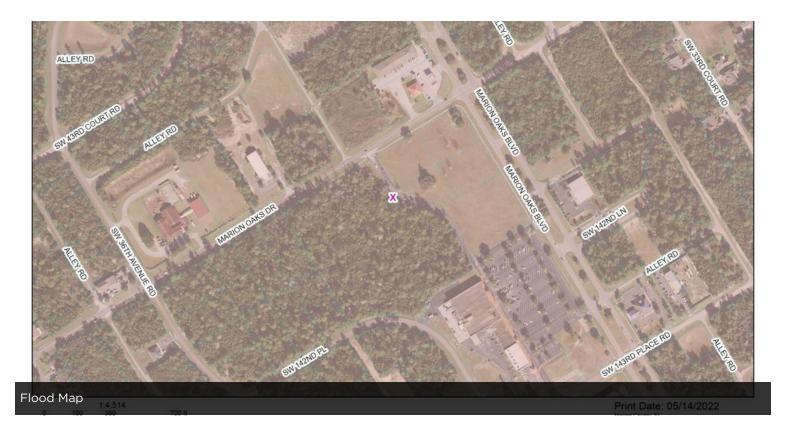

## **PRESENTED BY:**

## **BARTOW MCDONALD IV**

O: 352.274.3800 bartow.mcdonald@svn.com FL #BK3143865

## PROPERTY SUMMARY





### OFFERING SUMMARY

LEASE RATE: N/A

**AVAILABLE SF:** 

LOT SIZE: 5.9 Acres

ZONING: B-2

North Central MARKET: Florida

SUBMARKET: Ocala

> 8001-0254-03, 8001-0254-04, 8001-0254-05, 8001-0254-08, 8001-0254-09,

APN: 8002-0239-01, 8002-0239-02,

8002-0239-03, 8002-0239-04, 8002-0239-05

### **BARTOW MCDONALD IV**

O: 352.274.3800

bartow.mcdonald@svn.com

FL #BK3143865

# **PROPERTY OVERVIEW**

## **PROPERTY HIGHLIGHTS**

# Parcel Locations



BARTOW MCDONALD IV

O: 352.274.3800

bartow.mcdonald@svn.com

# **MAPS**





### **BARTOW MCDONALD IV**

O: 352.274.3800

bartow.mcdonald@svn.com

# **MAPS**





# BARTOW MCDONALD IV

O: 352.274.3800

bartow.mcdonald@svn.com

# **LOCATION MAP**



BARTOW MCDONALD IV

O: 352.274.3800

bartow.mcdonald@svn.com

# **DEMOGRAPHICS MAP & REPORT**



| POPULATION           | 1 MILE            | 5 MILES              | 10 MILES           |
|----------------------|-------------------|----------------------|--------------------|
| TOTAL POPULATION     | 1,400             | 24,447               | 98,552             |
| AVERAGE AGE          | 43.7              | 46.1                 | 49.6               |
| AVERAGE AGE (MALE)   | 42.6              | 44.5                 | 48.6               |
| AVERAGE AGE (FEMALE) | 44.9              | 47.8                 | 50.7               |
|                      |                   |                      |