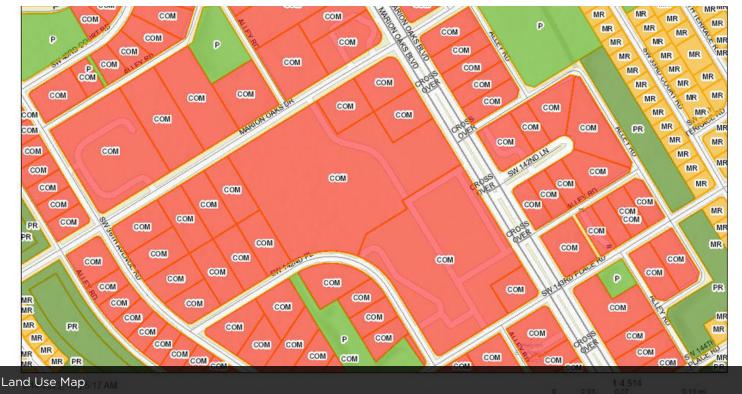

## **PRESENTED BY:**

## **BARTOW MCDONALD IV**

O: 352.274.3800 bartow.mcdonald@svn.com FL #BK3143865

## PROPERTY SUMMARY





### OFFERING SUMMARY

LEASE RATE: N/A

**AVAILABLE SF:** 

LOT SIZE: 5.9 Acres

ZONING: B-2

North Central MARKET: Florida

SUBMARKET: Ocala

> 8001-0254-03, 8001-0254-04, 8001-0254-05, 8001-0254-08, 8001-0254-09,

APN: 8002-0239-01, 8002-0239-02,

8002-0239-03, 8002-0239-04, 8002-0239-05

### **BARTOW MCDONALD IV**

O: 352.274.3800

bartow.mcdonald@svn.com

FL #BK3143865

# **PROPERTY OVERVIEW**

## **PROPERTY HIGHLIGHTS**

# Parcel Locations



BARTOW MCDONALD IV

O: 352.274.3800

bartow.mcdonald@svn.com

# **MAPS**





### **BARTOW MCDONALD IV**

O: 352.274.3800

bartow.mcdonald@svn.com

# **MAPS**





# BARTOW MCDONALD IV

O: 352.274.3800

bartow.mcdonald@svn.com

# **LOCATION MAP**



BARTOW MCDONALD IV

O: 352.274.3800

bartow.mcdonald@svn.com

# **DEMOGRAPHICS MAP & REPORT**



| POPULATION           | 1 MILE            | 5 MILES              | 10 MILES           |
|----------------------|-------------------|----------------------|--------------------|
| TOTAL POPULATION     | 1,400             | 24,447               | 98,552             |
| AVERAGE AGE          | 43.7              | 46.1                 | 49.6               |
| AVERAGE AGE (MALE)   | 42.6              | 44.5                 | 48.6               |
| AVERAGE AGE (FEMALE) | 44.9              | 47.8                 | 50.7