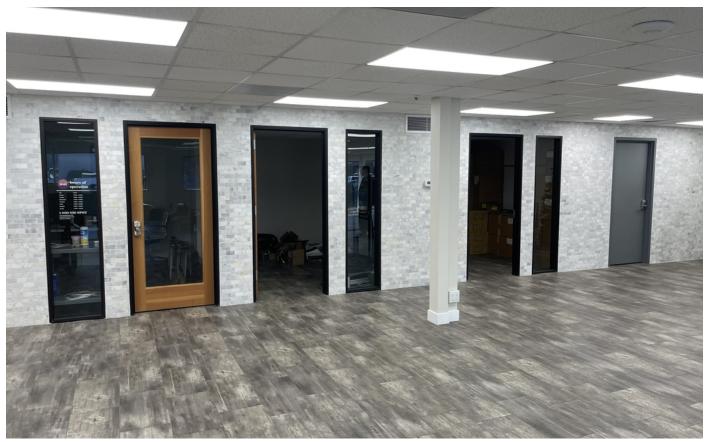

# Lease Highlights

- 3,670 SF Renovated Ground Floor Office
- Lobby/Reception Area
- · Open Work Area
- 6 Private Offices + Storage
- 2 Conference Rooms
- Lunch Room w/ Sink & Refrigerator
- Secure Gated & Covered Parking
- Easy Access to 5, 55 & 405 Freeways
- Close Proximity to South Coast Plaza, The District at Tustin Legacy & John Wayne Airport

# The Spot

SPACE SUITE # SPACE USE LEASE RATE: LEASE TYPE SIZE (SF) AVAILABILITY

3242 S Halladay St 102 Creative/Office \$1.75 SF/MONTH Modified Gross 3,670 SF Available