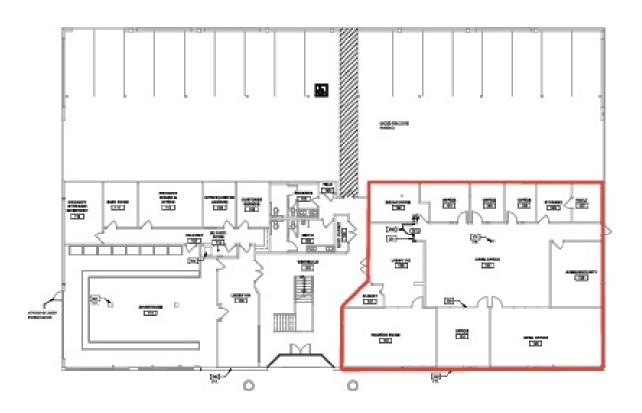

# The Spot

SPACE SUITE # SPACE USE LEASE RATE: LEASE TYPE SIZE (SF) AVAILABILITY

3242 S Halladay St 102 Creative/Office \$1.75 SF/MONTH Modified Gross 3,670 SF Available