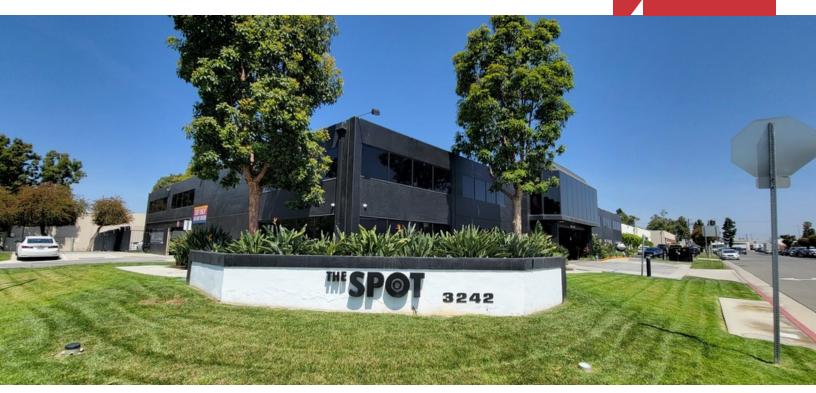

# The Spot

3242 S. Halladay Street Santa Ana, California 92705

# Lease Highlights

- 3,670 SF Renovated Ground Floor Office
- Lobby/Reception Area
- · Open Work Area
- 6 Private Offices + Storage
- 2 Conference Rooms
- Lunch Room w/ Sink & Refrigerator
- Secure Gated & Covered Parking
- Easy Access to 5, 55 & 405 Freeways
- Close Proximity to South Coast Plaza, The District at Tustin Legacy & John Wayne Airport

| Spaces Lease      | Lease Rate |          | SF)      |
|-------------------|------------|----------|----------|
| Demographics      | 1 Mile     | 3 Miles  | 5 Miles  |
| Total Households  | 3,643      | 52,626   | 172,915  |
| Total Population  | 12,932     | 202,776  | 605,892  |
| Average HH Income | \$82,680   | \$75,520 | \$83,713 |
|                   |            |