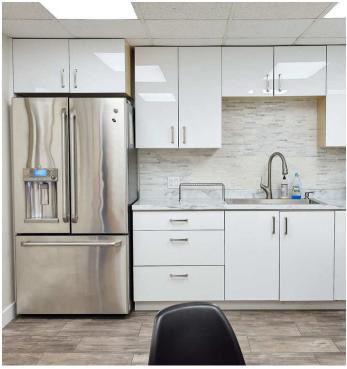

# Lease Highlights

- 3,670 SF Renovated Ground Floor Office
- Lobby/Reception Area
- · Open Work Area
- 6 Private Offices + Storage
- 2 Conference Rooms
- Lunch Room w/ Sink & Refrigerator
- Secure Gated & Covered Parking
- Easy Access to 5, 55 & 405 Freeways
- Close Proximity to South Coast Plaza, The District at Tustin Legacy & John Wayne Airport