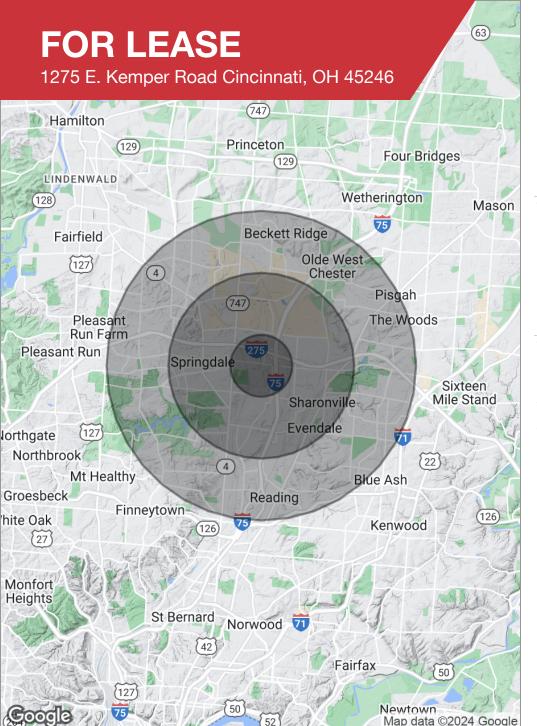

## **FOR LEASE**

1275 E. Kemper Road Cincinnati, OH 45246

billy@bergman-group.com

rob@bergman-group.com

| POPULATION                            | 1 MILE          | 3 MILES           | 5 MILES               |
|---------------------------------------|-----------------|-------------------|-----------------------|
| Total population                      | 4,068           | 33,672            | 129,379               |
| Median age                            | 34.5            | 37.3              | 38.1                  |
| Median age (male)                     | 30.2            | 33.8              | 36.3                  |
| Median age (Female)                   | 39.7            | 40.1              | 39.6                  |
|                                       |                 |                   |                       |
| HOUSEHOLDS & INCOME                   | 1 MILE          | 3 MILES           | 5 MILES               |
| HOUSEHOLDS & INCOME  Total households | 1 MILE<br>1,565 | 3 MILES<br>13,512 | <b>5 MILES</b> 51,429 |
|                                       |                 |                   |                       |
| Total households                      | 1,565           | 13,512            | 51,429                |

<sup>\*</sup> Demographic data derived from 2020 ACS - US Census

No Warranty Or Representation, Express Or Implied, is Made As To The Accuracy Of The Information Contained Herein, And The Same Is Submitted Subject To Errors, Omissions, Change Of Price, Rental Or Other Conditions, Prior Sale, Lease Or Financing, Or Withdrawal Without Notice, And Ol Any Special Listing Conditions Imposed By Our Principals No Warranties Or Rep. resentations Are Made As To The Condition Of The Property Or Any