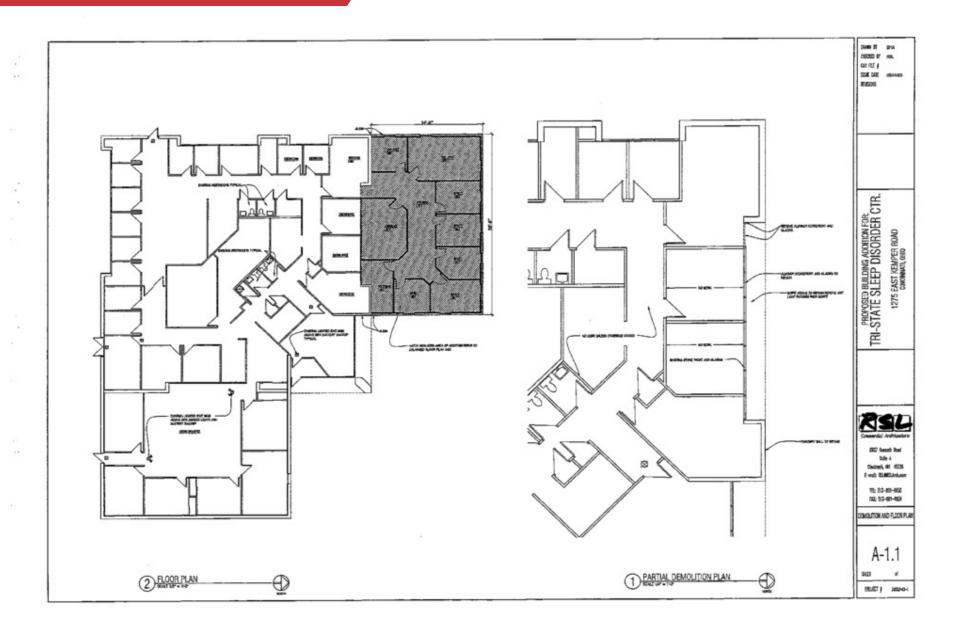

## Office | 11,141 SF

- Former Day-Care available for Lease
- 11,141 SF
- Large parking Lot
- Many internal upgrades
- Play Grounds in Place
- Can be easily converted to Office or Medical use
- A must see!