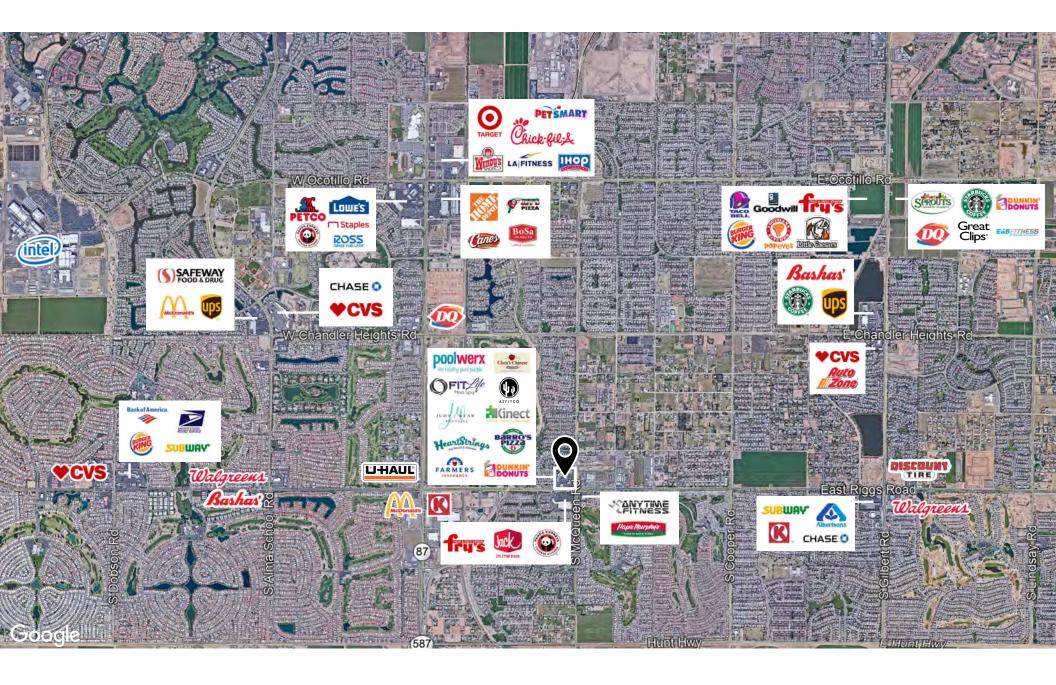

### **Riggs Landing**

NWC Riggs Road & McQueen Road Chandler, AZ 85225

# Shops available at Chandler shopping center

Join Dunkin Donuts, Barro's Pizza, and Premier Learning Academy

Ideally located within proximity to the Price Corridor Employment Hub

Family oriented community center

Great visibility and traffic counts

### Property overview

Riggs Landing is ideally located within proximity to the Price Corridor Employment Hub, with nearby Intel Corporation (11,270 employees), Orbital ATK (1,650 employees), Wells Fargo Bank (4,500 employees), and PayPal (1,750 employees) to name a few.

Located in ideal demographic submarket and master planned community.

# **Shop space available** NWC Riggs Rd & McQueen Rd