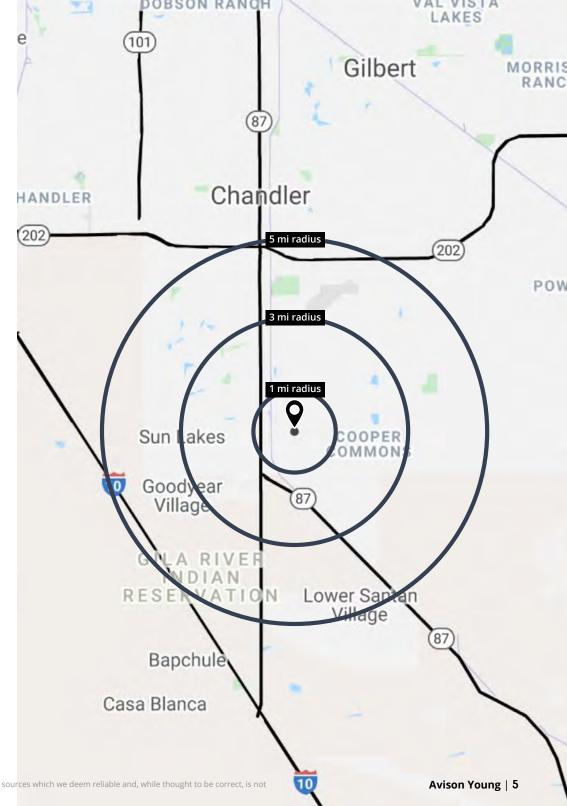

## Trade area

# Demographics

| Population     | 1-mile<br><b>6,608</b> | 3-miles <b>57,408</b> | 5-miles<br>1 <b>26,221</b> |
|----------------|------------------------|-----------------------|----------------------------|
| Median age     | 1-mile                 | 3-miles               | 5-miles                    |
|                | <b>47.5</b>            | <b>44.1</b>           | <b>41.0</b>                |
| Daytime        | 1-mile                 | 3-miles               | 5-miles                    |
| employment     | <b>1,588</b>           | <b>13,486</b>         | <b>29,464</b>              |
| Avg. HH income | 1-mile                 | 3-miles               | 5-miles                    |
|                | <b>\$117,846</b>       | <b>\$143,899</b>      | <b>\$137,009</b>           |
| HH units       | 1-mile                 | 3-miles               | 5-miles                    |
|                | <b>3,248</b>           | <b>24,817</b>         | <b>52,124</b>              |