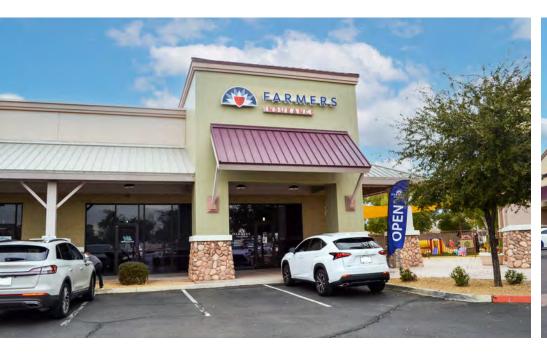

# Shops available at Chandler shopping center

Join Dunkin Donuts, Barro's Pizza, and Premier Learning Academy

Ideally located within proximity to the Price Corridor Employment Hub

Family oriented community center

### Property overview

Riggs Landing is ideally located within proximity to the Price Corridor Employment Hub, with nearby Intel Corporation (11,270 employees), Orbital ATK (1,650 employees), Wells Fargo Bank (4,500 employees), and PayPal (1,750 employees) to name a few.