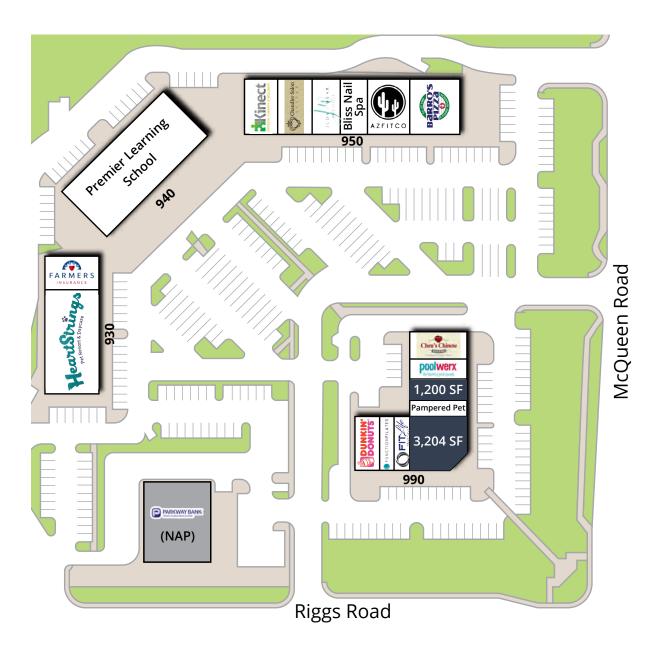

# **Shop space available** NWC Riggs Rd & McQueen Rd

# Site plan & availability

| Suite     | Tenant                     | Size      |
|-----------|----------------------------|-----------|
| 950-1     | Kinect Physical Therapy    | 3,800 sf  |
| 950-5     | Chandler Salon Suites      | 2,200 sf  |
| 950-6     | Judy Wear, LLC             | 1,718 sf  |
| 950-7     | Bliss Nail Spa             | 1,180 sf  |
| 950-8     | AZ Fit Co, LLC             | 2,000 sf  |
| 950-11    | Barro's Pizza              | 3,316 sf  |
| 930-B1-B5 | Heartstrings Pet Resorts   | 7,200 sf  |
| 930-B07   | Farmers Insurance          | 1,119 sf  |
| 990       | Common Area                | 30 sf     |
| 990-C01   | Dunkin Donuts              | 800 sf    |
| 990-C02   | Function Pilates           | 800 sf    |
| 990-C03   | Fit Life Med Spa           | 1,200 sf  |
| 990-C04   | Available (can be demised) | 3,204 sf  |
| 990-C06   | Pampered Pet               | 955 sf    |
| 990-C07   | Coming available soon      | 1,200 sf  |
| 990-C08   | Poolwerx                   | 1,200 sf  |
| 990-C09   | Chen's Chinese Bistro      | 2,400 sf  |
| 940-D-4   | Premier Learning Academy   | 11,200 sf |