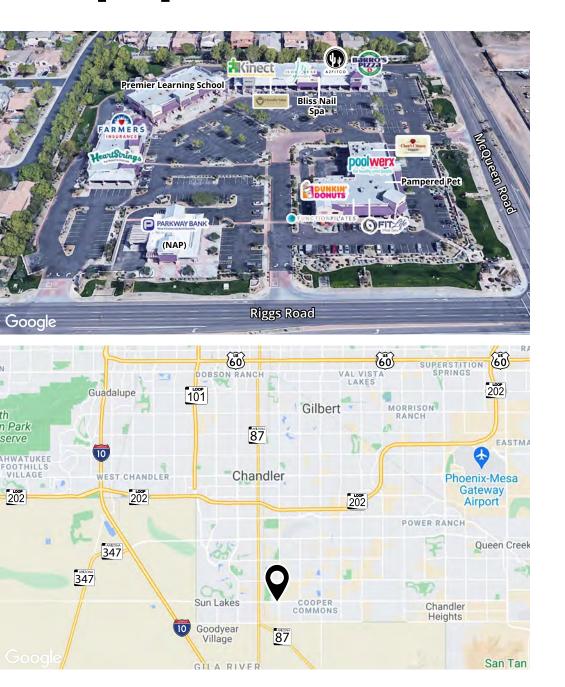

### **Riggs Landing**

NWC Riggs Road & McQueen Road Chandler, AZ 85225

## Trade area

### **Traffic counts**

| Riggs Road   | ±44,191 cpd |
|--------------|-------------|
| McQueen Road | ±24,943 cpd |