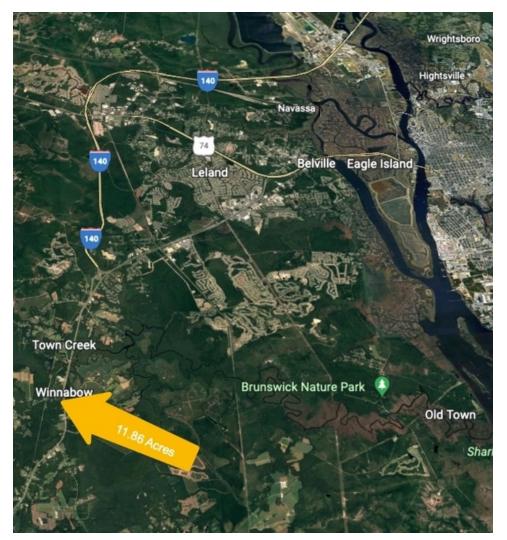

### **PROPERTY OVERVIEW**

Take advantage of the opportunity to purchase 11.86 AC of primary highway front commercial land in Brunswick County, one of the fastest growing counties in America. Commercial Intensive (CI) zoning district allows for warehousing, storage, service and repair, distribution, wholesaling, and light manufacturing plants. This site is located in Winnabow, 6 miles to Leland, 12 miles to downtown Wilmington, 3 miles from the I-140 interchange easy access to Wilmington and I-40, and also within reach of the Myrtle Beach metropolitan area. Annual average daily traffic count is 35,000 cars (per NCDOT as of 2020), which demonstrates the value of nearly 400 feet of frontage on the southbound side HWY 17. The site is directly across the highway from Town Creek Park. There is a median break in the highway at the southern end of the property for great accessibility. A small low pressure sewer system exists across 17 (within the park) and municipal water is available via a 30 inch main along 17 at this site. The site is currently wooded and awaiting your new use.