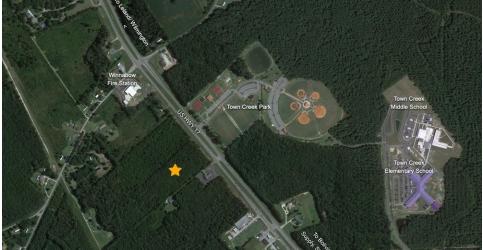

### **PROPERTY OVERVIEW**

Take advantage of the opportunity to purchase 11.86 AC of primary highway front commercial land in Brunswick County, one of the fastest growing counties in America. Commercial Intensive (CI) zoning district allows for warehousing, storage, service and repair, distribution, wholesaling, and light manufacturing plants. This site is located in Winnabow, 6 miles to Leland, 12 miles to downtown Wilmington, 3 miles from the I-140 interchange easy access to Wilmington and I-40, and also within reach of the Myrtle Beach metropolitan area. Annual average daily traffic count is 35,000 cars (per NCDOT as of 2020), which demonstrates the value of nearly 400 feet of frontage on the southbound side HWY 17. The site is directly across the highway from Town Creek Park. There is a median break in the highway at the southern end of the property for great accessibility. A small low pressure sewer system exists across 17 (within the park) and municipal water is available via a 30 inch main along 17 at this site. The site is currently wooded and awaiting your new use.