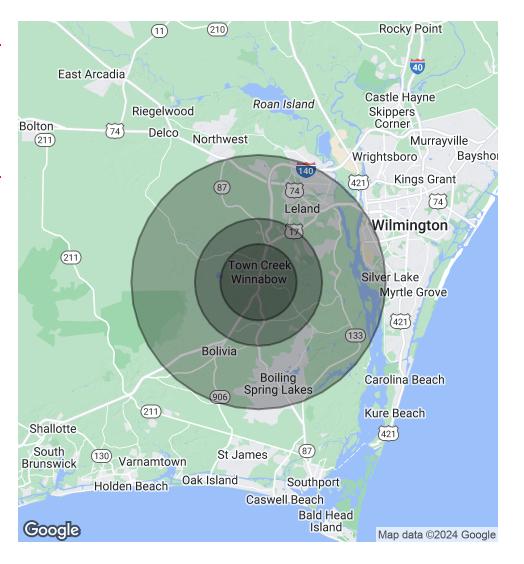

## **DEMOGRAPHICS MAP & REPORT**

| POPULATION           | 3 MILES | 5 MILES | 10 MILES |
|----------------------|---------|---------|----------|
| Total Population     | 1,615   | 5,507   | 49,962   |
| Average Age          | 44.7    | 53.6    | 44.0     |
| Average Age (Male)   | 43.7    | 52.5    | 42.4     |
| Average Age (Female) | 46.2    | 53.9    | 46.0     |
| HOUSEHOLDS & INCOME  | 3 MILES | 5 MILES | 10 MILES |
| Total Households     | 745     | 2,760   | 22,166   |

| HOUSEHOLDS & INCOME | 3 MILES   | 5 MILES   | IO MILES  |
|---------------------|-----------|-----------|-----------|
| Total Households    | 745       | 2,760     | 22,166    |
| # of Persons per HH | 2.2       | 2.0       | 2.3       |
| Average HH Income   | \$69,510  | \$76,357  | \$67,853  |
| Average House Value | \$622,325 | \$565,438 | \$316,907 |

<sup>\*</sup> Demographic data derived from 2020 ACS - US Census

RE/MAX ESSENTIAL