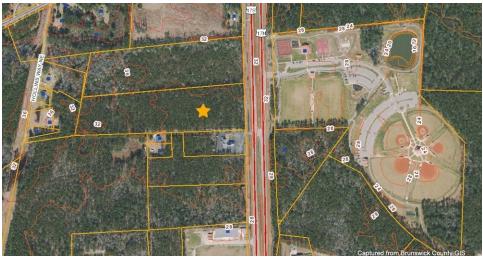

### **PROPERTY OVERVIEW**

Take advantage of the opportunity to purchase 11.86 AC of primary highway front commercial land in Brunswick County, one of the fastest growing counties in America. Commercial Intensive (CI) zoning district allows for warehousing, storage, service and repair, distribution, wholesaling, and light manufacturing plants. This site is located in Winnabow, 6 miles to Leland, 12 miles to downtown Wilmington, 3 miles from the I-140 interchange easy access to Wilmington and I-40, and also within reach of the Myrtle Beach metropolitan area. Annual average daily traffic count is 35,000 cars (per NCDOT as of 2020), which demonstrates the value of nearly 400 feet of frontage on the southbound side HWY 17. The site is directly across the highway from Town Creek Park. There is a median break in the highway at the southern end of the property for great accessibility. A small low pressure sewer system exists across 17 (within the park) and municipal water is available via a 30 inch main along 17 at this site. The site is currently wooded and awaiting your new use.