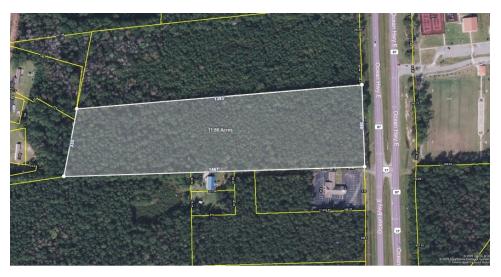

#### **OFFERING SUMMARY**

| Sale Price:    | \$425,000            |
|----------------|----------------------|
| Lot Size:      | 11.86 Acres          |
| Price / Acre:  | \$35,835             |
| Zoning:        | Commercial Intensive |
| Traffic Count: | 35,000               |

### **PROPERTY OVERVIEW**

Take advantage of the opportunity to purchase 11.86 AC of primary highway front commercial land in Brunswick County, one of the fastest growing counties in America. Commercial Intensive (CI) zoning district allows for warehousing, storage, service and repair, distribution, wholesaling, and light manufacturing plants. This site is located in Winnabow, 6 miles to Leland, 12 miles to downtown Wilmington, 3 miles from the I-140 interchange easy access to Wilmington and I-40, and also within reach of the Myrtle Beach metropolitan area. Annual average daily traffic count is 35,000 cars (per NCDOT as of 2020), which demonstrates the value of nearly 400 feet of frontage on the southbound side HWY 17. The site is directly across the highway from Town Creek Park. There is a median break in the highway at the southern end of the property for great accessibility. A small low pressure sewer system exists across 17 (within the park) and municipal water is available via a 30 inch main along 17 at this site. The site is currently wooded and awaiting your new use.