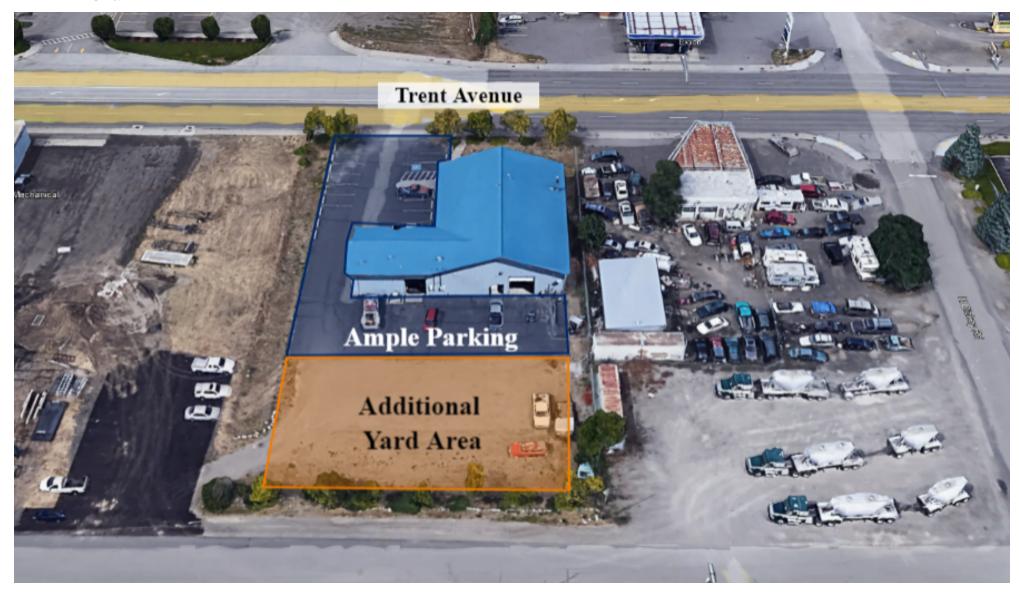

# **PARKING & YARD AREA**

## PROPERTY HIGHLIGHTS

- Property has excellent exposure on East Trent Avenue.
- Space is suitable for retail, production, and/or warehouse operations.
- Parking area newly painted and stripped.
- Extra land for additional parking/yard area on north side of property is approximately 17,000 square feet.
- Building has 3,000 SF open warehouse, 950 SF showroom area, and 700 SF storage/production area.
- Ceiling heights in warehouse are 14' 11" clear with a 12 foot overhead door access
- 1,200 SF of building currently leased