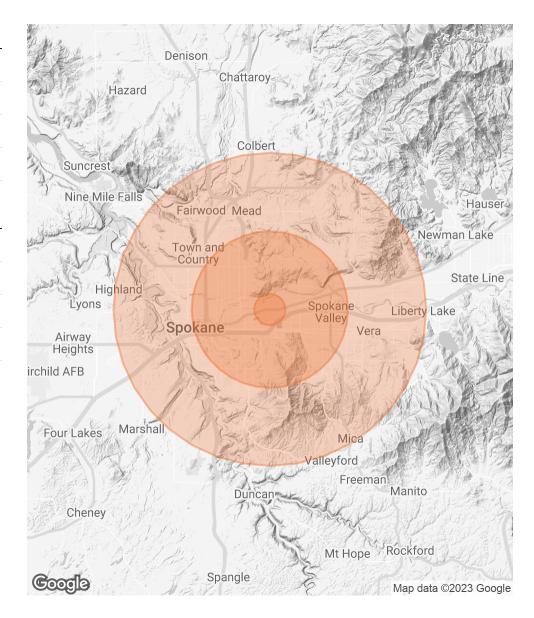

## **DEMOGRAPHICS MAP & REPORT**

| POPULATION           | 1 MILE | 5 MILES | 10 MILES |
|----------------------|--------|---------|----------|
| TOTAL POPULATION     | 1,794  | 145,329 | 456,446  |
| AVERAGE AGE          | 36.8   | 36.3    | 36.6     |
| AVERAGE AGE (MALE)   | 39.2   | 35.5    | 35.0     |
| AVERAGE AGE (FEMALE) | 35.3   | 36.9    | 38.0     |

| HOUSEHOLDS & INCOME | 1 MILE    | 5 MILES   | 10 MILES  |
|---------------------|-----------|-----------|-----------|
| TOTAL HOUSEHOLDS    | 779       | 59,803    | 192,094   |
| # OF PERSONS PER HH | 2.3       | 2.4       | 2.4       |
| AVERAGE HH INCOME   | \$48,788  | \$53,611  | \$57,164  |
| AVERAGE HOUSE VALUE | \$136,404 | \$174,353 | \$208,566 |

<sup>\*</sup> Demographic data derived from 2020 ACS - US Census