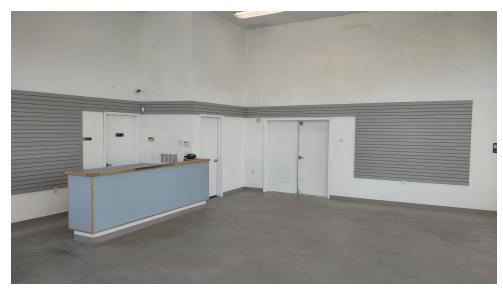

|
| ZONING:        | Industrial     |
| APN:           | 35123.1002     |

#### MATTHEW BYRD

O: 509.499.9229 matt.byrd@svn.com WA #44400

### **PROPERTY OVERVIEW**

Commercial building for Lease in Spokane Valley, WA commercial corridor

## PROPERTY HIGHLIGHTS

- Property has excellent exposure on East Trent Avenue.
- Space is suitable for retail, production, and/or warehouse operations.
- Parking area newly painted and stripped.
- Extra land for additional parking/yard area on north side of property is approximately 17,000 square feet.
- Building has 3,000 SF open warehouse, 950 SF showroom area, and 700 SF storage/production area.
- Ceiling heights in warehouse are 14' 11" clear with a 12 foot overhead door access
- 1,200 SF of building currently leased

# **PROPERTY PHOTOS**









MATTHEW BYRD
O: 509.499.9229
matt.byrd@svn.com
WA #44400

## **SUBJECT PROPERTY**



### MATTHEW BYRD

O: 509.499.9229 matt.byrd@svn.com WA #44400

# **PARKING & YARD AREA**



### MATTHEW BYRD

O: 509.499.9229 matt.byrd@svn.com WA #44400

## RETAILER MAP



### MATTHEW BYRD

O: 509.499.9229 matt.byrd@svn.com WA #44400

## **DEMOGRAPHICS MAP & REPORT**

| POPULATION           | 1 MILE | 5 MILES | 10 MILES |
|----------------------|--------|---------|----------|
| TOTAL POPULATION     | 1,794  | 145,329 | 456,446  |
| AVERAGE AGE          | 36.8   | 36.3    | 36.6     |
| AVERAGE AGE (MALE)   | 39.2   | 35.5    | 35.0     |
| AVERAGE AGE (FEMALE) | 35.3   | 36.9    | 38.0     |

| HOUSEHOLDS & INCOME | 1 MILE    | 5 MILES   | 10 MILES  |
|---------------------|-----------|-----------|--