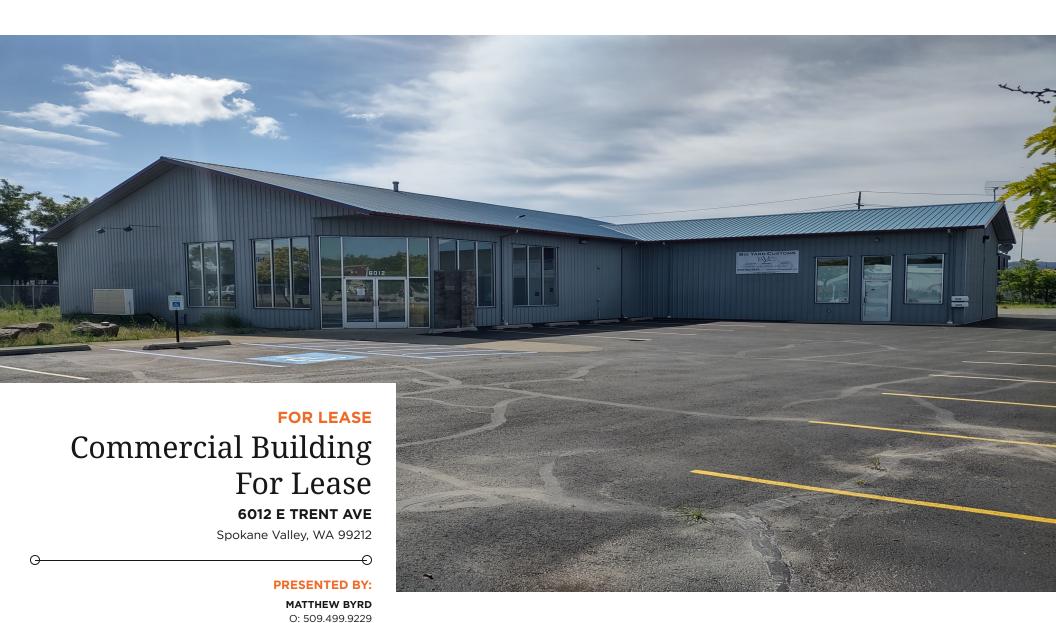

### **PROPERTY OVERVIEW**

Commercial building for Lease in Spokane Valley, WA commercial corridor

## PROPERTY HIGHLIGHTS

- Property has excellent exposure on East Trent Avenue.
- Space is suitable for retail, production, and/or warehouse operations.
- Parking area newly painted and stripped.
- Extra land for additional parking/yard area on north side of property is approximately 17,000 square feet.
- Building has 3,000 SF open warehouse, 950 SF showroom area, and 700 SF storage/production area.
- Ceiling heights in warehouse are 14' 11" clear with a 12 foot overhead door access
- 1,200 SF of building currently leased