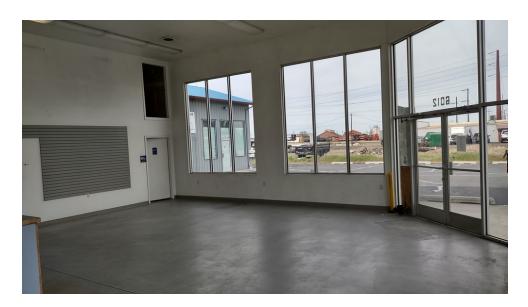

matt.byrd@svn.com WA #44400

## **PROPERTY SUMMARY**





### **OFFERING SUMMARY**

| LEASE RATE:    | \$6,200/MO/NNN |
|----------------|----------------|
| BUILDING SIZE: | 5,968 SF       |
| AVAILABLE SF:  | 4,650          |
| LOT SIZE:      | 38,170 SF      |
| YEAR BUILT:    | 1999           |
| ZONING:        | Industrial     |
| APN:           | 35123.1002     |

#### MATTHEW BYRD

O: 509.499.9229 matt.byrd@svn.com WA #44400

### **PROPERTY OVERVIEW**

Commercial building for Lease in Spokane Valley, WA commercial corridor

## PROPERTY HIGHLIGHTS

- Property has excellent exposure on East Trent Avenue.
- Space is suitable for retail, production, and/or warehouse operations.
- Parking area newly painted and stripped.
- Extra land for additional parking/yard area on north side of property is approximately 17,000 square feet.
- Building h