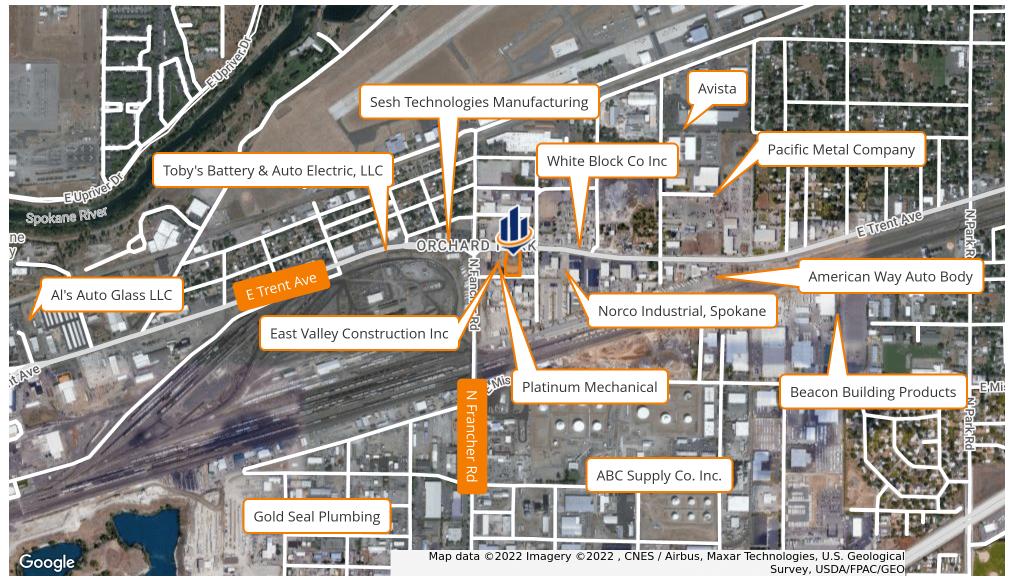

IGHTS

- Property has excellent exposure on East Trent Avenue.
- Space is suitable for retail, production, and/or warehouse operations.
- Parking area newly painted and stripped.
- Extra land for additional parking/yard area on north side of property is approximately 17,000 square feet.
- Building has 3,000 SF open warehouse, 950 SF showroom area, and 700 SF storage/production area.
- Ceiling heights in warehouse are 14' 11" clear with a 12 foot overhead door access
- 1,200 SF of building currently leased

# **PROPERTY PHOTOS**









MATTHEW BYRD
O: 509.499.9229
matt.byrd@svn.com
WA #44400

## **SUBJECT PROPERTY**



### MATTHEW BYRD

O: 509.499.9229 matt.byrd@svn.com WA #44400

# **PARKING & YARD AREA**



### MATTHEW BYRD

O: 509.499.9229 matt.byrd@svn.com WA #44400

## RETAILER MAP



### MATTHEW BYRD

O: 509.499.9229 matt.byrd@svn.com WA #44400

## **DEMOGRAPHICS MAP & REPORT**

| POPULATION           | 1 MILE | 5 MILES | 10 MILES |
|----------------------|--------|---------|----------|
| TOTAL POPULATION     | 1,794  | 145,329 | 456,446  |
| AVERAGE AGE          | 36.8   | 36.3    | 36.6     |
| AVERAGE AGE (MALE)   | 39.2   | 35.5    | 35.0     |
| AVERAGE AGE (FEMALE) | 35.3   | 36.9    | 38.0     |

| HOUSEHOLDS & INCOME | 1 MILE    | 5 MILES   | 10 MILES  |
|---------------------|-----------|-----------|-----------|
| TOTAL HOUSEHOLDS    | 779       | 59,803    | 192,094   |
| # OF PERSONS PER HH | 2.3       | 2.4       | 2.4       |
| AVERAGE HH INCOME   | \$48,788  | \$53,611  | \$57,164  |
| AVERAGE HOUSE VALUE | \$136,404 | \$174,353 | \$208,566 |

<sup>\*</