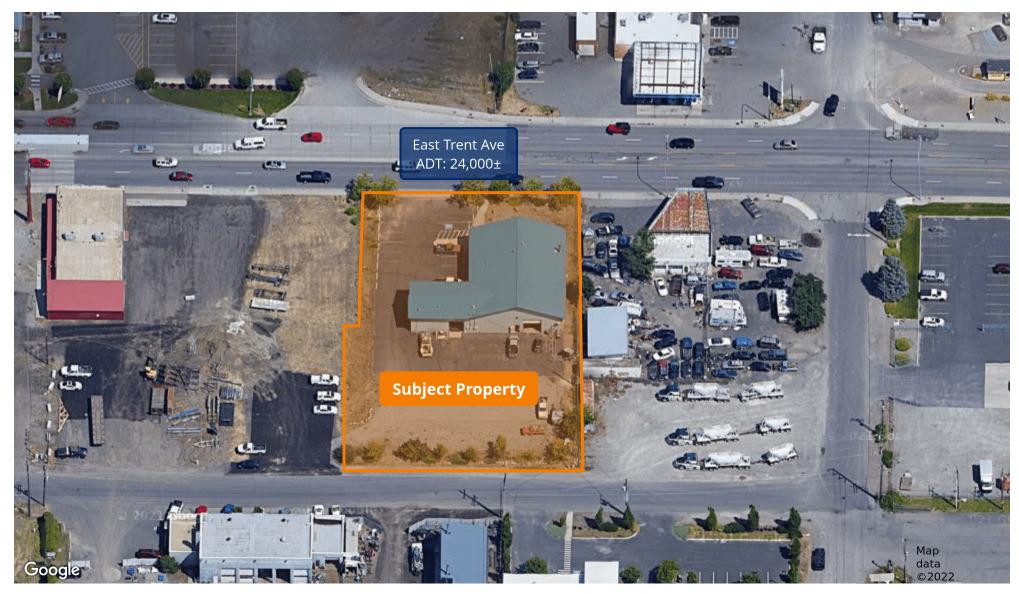

## **SUBJECT PROPERTY**

## PROPERTY HIGHLIGHTS

- Property has excellent exposure on East Trent Avenue.
- Space is suitable for retail, production, and/or warehouse operations.
- Parking area newly painted and stripped.
- Extra land for additional parking/yard area on north side of property is approximately 17,000 square feet.
- Building has 3,000 SF open warehouse, 950 SF showroom area, and 700 SF storage/production area.
- Ceiling heights in warehouse are 14' 11" clear with a 12 foot overhead door access
- 1,200 SF of building currently leased