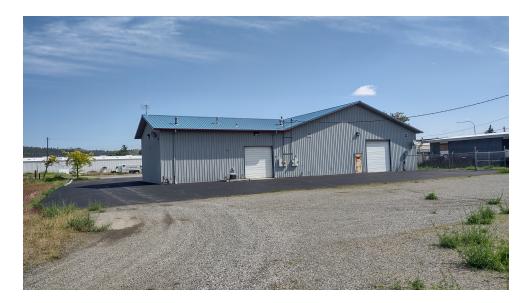

|
| ZONING:        | Industrial     |
| APN:           | 35123.1002     |

#### MATTHEW BYRD

O: 509.499.9229 matt.byrd@svn.com WA #44400

### **PROPERTY OVERVIEW**

Commercial building for Lease in Spokane Valley, WA commercial corridor

## PROPERTY HIGHLIGHTS

- Property has excellent exposure on East Trent Avenue.
- Space is suitable for retail, production, and/or warehouse operations.
- Parking area newly painted and stripped.
- Extra land for additional parking/yard area on north side of property is approximately 17,000 square feet.
- Building has 3,000 SF open warehouse, 950 SF showroom area, and 700 SF storage/production area.
- Ceiling heights in warehouse are 14' 11" clear with a 12 foot overhead door access
- 1,200 SF of building currently leased

# **PROPERTY PHOTOS**









MATTHEW BYRD
O: 509.499.9229
matt.byrd@svn.com
WA #44400

## **SUBJECT PROPERTY**



### MATTHEW BYRD

O: 509.499.9229 matt.byrd@svn.com WA #44400

# **PARKING & YARD AREA**



### MATTHEW BYRD

O: 509.499.9229 matt.byrd@svn.com WA #44400

## RETAILER MAP



### MATTHEW BYRD

O: 509.499.9229 matt.byrd@svn.com WA #44400

## **DEMOGRAPHICS MAP & REPORT**

| POPULATION           | 1 MILE | 5 MILES | 10 MILES |
|----------------------|--------|---------|----------|
| TOTAL POPULATION     | 1,794  | 145,329 | 456,446  |
| AVERAGE AGE          | 36.8   | 36.3    | 36.6     |
| AVERAGE AGE (MALE)   | 39.2   | 35.5    | 35.0     |
| AVERAGE AGE (FEMALE) | 35.3   | 36.9    | 38.0     |

| HOUSEHOLDS & INCOME | 1 MILE    | 5 MILES   | 10 MILES  |
|---------------------|-----------|----------