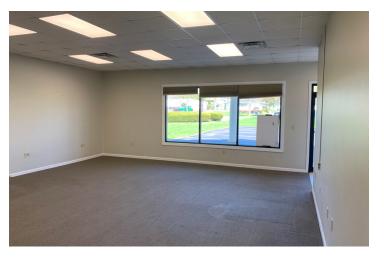

### PROPERTY DESCRIPTION

Former Insurance office provides 800 +/- Office or retail space next to Colonial Laundromat and H&R Block. Suitable for multiple uses. Located on main road with signage available on building and pylon sign. Ample on site parking with convenient Ingress & Egress. Surrounding Neighbors include: Dollar General, NAPA, Dunkin', Fastrac, Jreck Subs & Kinney Drugs.

### PROPERTY HIGHLIGHTS

- 800 +/- Office Space
- Join Colonial Laundromat & H&R Block
- Signage Available
- Convenient Ingress & Egress
- Neighbors include: Dollar General, NAPA, Dunkin', Fastrac & Kinney Drugs

#### OFFERING SUMMARY

| Lease Rate:   | \$1,200.00 per month (MG) |  |
|---------------|---------------------------|--|
| Available SF: | 800 SF                    |  |
| Lot Size:     | 2.34 Acres                |  |