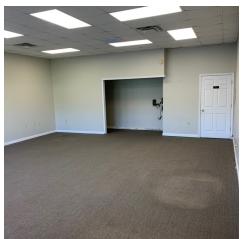

### PROPERTY DESCRIPTION

Former Insurance office provides 800 +/- Office or retail space next to Colonial Laundromat and H&R Block. Suitable for multiple uses. Located on main road with signage available on building and pylon sign. Ample on site parking with convenient Ingress & Egress. Surrounding Neighbors include: Dollar General, NAPA, Dunkin', Fastrac, Jreck Subs & Kinney Drugs.

### PROPERTY HIGHLIGHTS

- 800 +/- Office Space
- Join Colonial Laundromat & H&R Block
- Signage Available
- Convenient Ingress & Egress
- Neighbors include: Dollar General, NAPA, Dunkin', Fastrac & Kinney Drugs

#### OFFERING SUMMARY

| Lease Rate:   | \$1,200.00 per month (MG) |  |
|---------------|---------------------------|--|
| Available SF: | 800 SF                    |  |
| Lot Size:     | 2.34 Acres                |  |