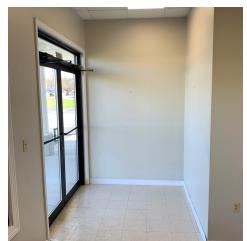

### PROPERTY DESCRIPTION

Former Insurance office provides 800 +/- Office or retail space next to Colonial Laundromat and H&R Block. Suitable for multiple uses. Located on main road with signage available on building and pylon sign. Ample on site parking with convenient Ingress & Egress. Surrounding Neighbors include: Dollar General, NAPA, Dunkin', Fastrac, Jreck Subs & Kinney Drugs.

### PROPERTY HIGHLIGHTS

- 800 +/- Office Space
- Join Colonial Laundromat & H&R Block
- Signage Available
- Convenient Ingress & Egress
- Neighbors include: Dollar General, NAPA, Dunkin', Fastrac & Kinney Drugs

#### OFFERING SUMMARY

| Lease Rate:   | \$1,200.00 per month (MG) |  |
|---------------|---------------------------|--|
| Available SF: | 800 SF                    |  |
| Lot Size:     | 2.34 Acres                |  |