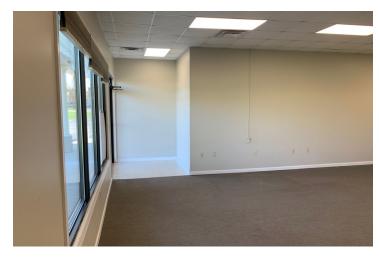

### PROPERTY DESCRIPTION

Former Insurance office provides 800 +/- Office or retail space next to Colonial Laundromat and H&R Block. Suitable for multiple uses. Located on main road with signage available on building and pylon sign. Ample on site parking with convenient Ingress & Egress. Surrounding Neighbors include: Dollar General, NAPA, Dunkin', Fastrac, Jreck Subs & Kinney Drugs.

### PROPERTY HIGHLIGHTS

- 800 +/- Office Space
- Join Colonial Laundromat & H&R Block
- Signage Available
- Convenient Ingress & Egress
- Neighbors include: Dollar General, NAPA, Dunkin', Fastrac & Kinney Drugs

#### OFFERING SUMMARY

| Lease Rate:   | \$1,200.00 per month (MG) |  |
|---------------|---------------------------|--|
| Available SF: | 800 SF                    |  |
| Lot Size:     | 2.34 Acres                |  |