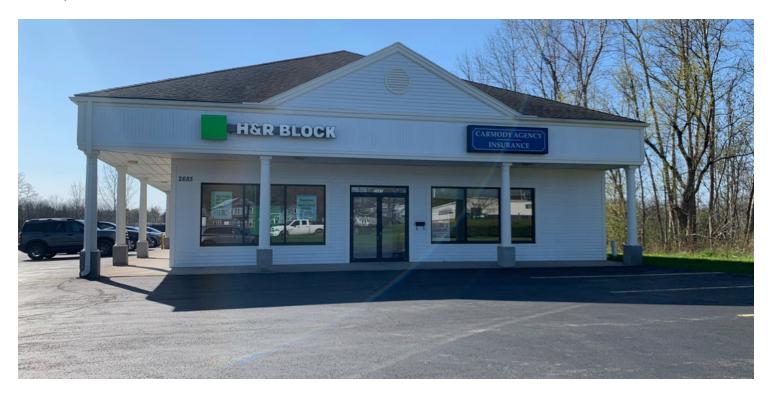

### 2685 ERIE DR

Weedsport, NY 13166

### PROPERTY DESCRIPTION

Former Insurance office provides 800 +/- Office or retail space next to Colonial Laundromat and H&R Block. Suitable for multiple uses. Located on main road with signage available on building and pylon sign. Ample on site parking with convenient Ingress & Egress. Surrounding Neighbors include: Dollar General, NAPA, Dunkin', Fastrac, Jreck Subs & Kinney Drugs.

### PROPERTY HIGHLIGHTS

- 800 +/- Office Space
- Join Colonial Laundromat & H&R Block
- Signage Available
- Convenient Ingress & Egress
- Neighbors include: Dollar General, NAPA, Dunkin', Fastrac & Kinney Drugs