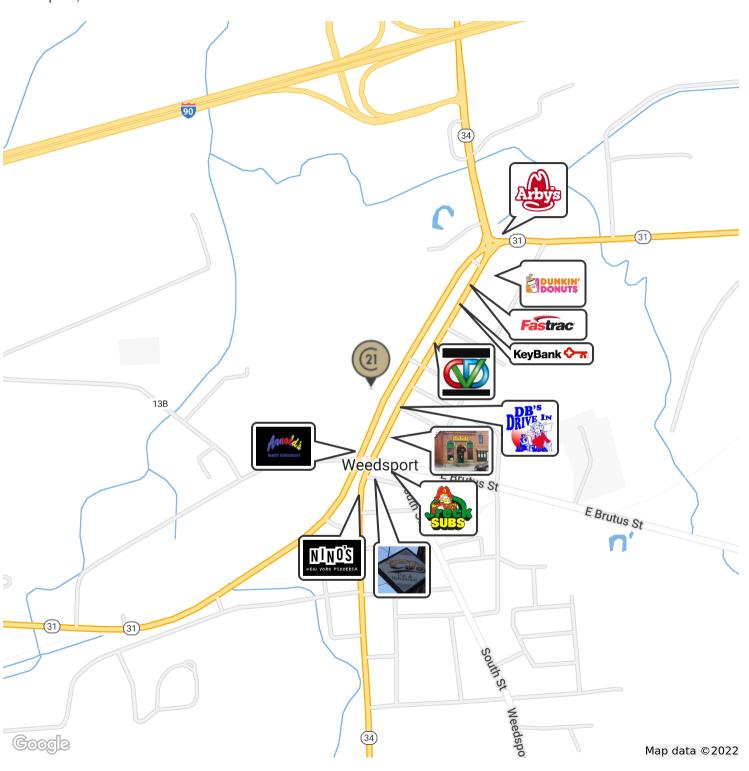

### PROPERTY DESCRIPTION

Former Insurance office provides 800 +/- Office or retail space next to Colonial Laundromat and H&R Block. Suitable for multiple uses. Located on main road with signage available on building and pylon sign. Ample on site parking with convenient Ingress & Egress. Surrounding Neighbors include: Dollar General, NAPA, Dunkin', Fastrac, Jreck Subs & Kinney Drugs.

### PROPERTY HIGHLIGHTS

- 800 +/- Office Space
- Join Colonial Laundromat & H&R Block
- Signage Available
- Convenient Ingress & Egress
- Neighbors include: Dollar General, NAPA, Dunkin', Fastrac & Kinney Drugs