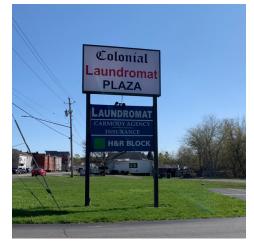

### PROPERTY DESCRIPTION

Former Insurance office provides 800 +/- Office or retail space next to Colonial Laundromat and H&R Block. Suitable for multiple uses. Located on main road with signage available on building and pylon sign. Ample on site parking with convenient Ingress & Egress. Surrounding Neighbors include: Dollar General, NAPA, Dunkin', Fastrac, Jreck Subs & Kinney Drugs.

### PROPERTY HIGHLIGHTS

- 800 +/- Office Space
- Join Colonial Laundromat & H&R Block
- Signage Available
- Convenient Ingress & Egress
- Neighbors include: Dollar General, NAPA, Dunkin', Fastrac & Kinney Drugs