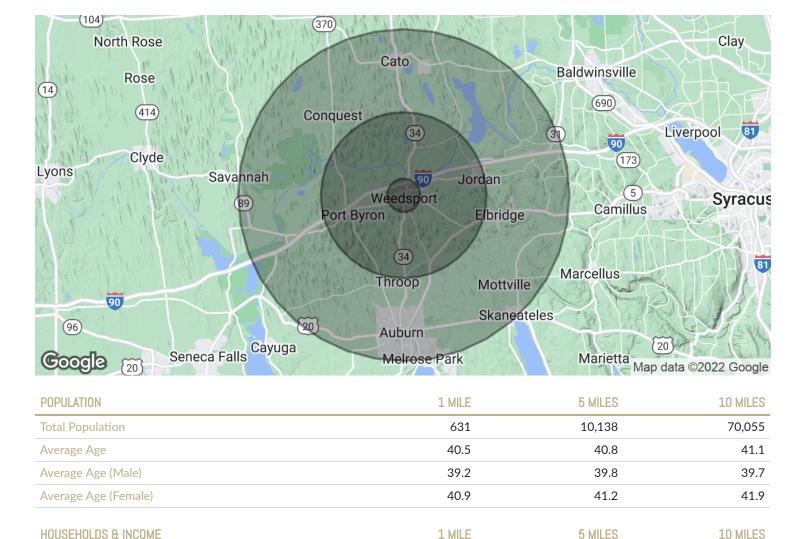

| DEMOGRAPHICS      | 1 MILE   | 5 MILES  | 10 MILES |
|-------------------|----------|----------|----------|
| Total Households  | 257      | 4,022    | 29,058   |
| Total Population  | 631      | 10,138   | 70,055   |
| Average HH Income | \$57,996 | \$59,905 | \$55,080 |

### 2685 ERIE DR

Weedsport, NY 13166

257

2.5

\$57,996

4,022

\$59,905

\$140,355

# of Persons per HH

Average HH Income

Average House Value

CENTURY 21 COMMERCIAL. Bridgeway Realty

29,058

\$55,080

\$141,843

2.4

<sup>\*</sup> Demographic data derived from 2010 US Census