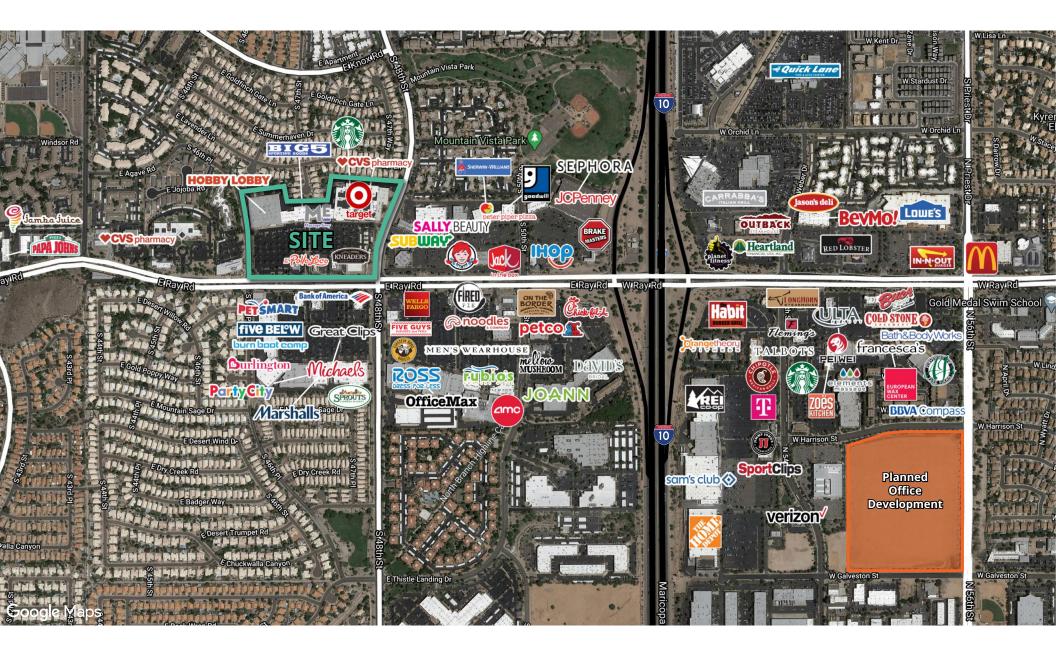

# Last remaining space available at premium shopping center

| ~      |  |
|--------|--|
| $\sim$ |  |
|        |  |

**AVISON** 

YOUNG

Join Target, Hobby Lobby, Big 5 & other national retailers at this busy retail center

One of Metro Phoenix's strongest submarkets

Less than 0.5-mile from I-10 Fwy & Ray Rd interchange

Ideal area demographics and traffic counts

## Trade area