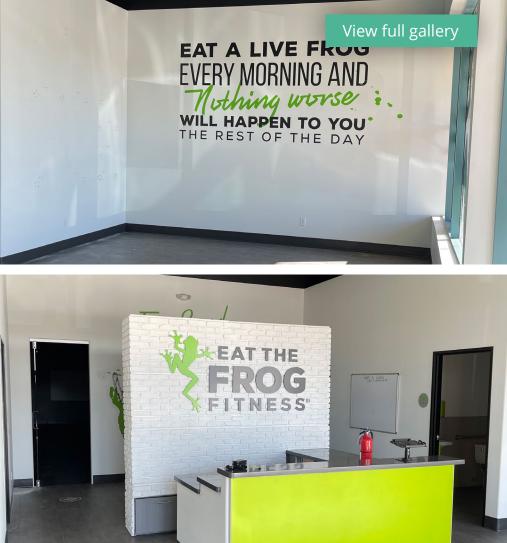

| 2,100 sf  |
| 13A | Available - former fitness studio | 3,000 sf  |
| 13B | Waxing the City                   | 1,832 sf  |
| 11  | AT&T Wireless                     | 2,598 sf  |
| 10  | Big 5 Sporting Goods              | 11,250 sf |
| 9   | Teriyaki Madness                  | 2,016 sf  |
| 8   | Home Care Assistance              | 1,050 sf  |
| 7   | Nothing Bundt Cakes               | 1,806 sf  |
| 6   | Supercuts                         | 1,200 sf  |
| 5   | Platinum Medical Group            | 2,200 sf  |
| 481 | Variety Nails                     | 2,250 sf  |
| 4   | Amazing Lash Studio               | 2,250 sf  |
| ЗA  | Massage Envy                      | 4,000 sf  |

## Suite 13A: 3,000 sf former fitness studio

#### **Last space available** NWC 48th St & Ray Rd





## Trade area



## Demographics

| Population | 1-mile          | 3-miles          | 5-miles          |
|------------|-----------------|------------------|------------------|
|            | <b>16,596</b>   | <b>87,415</b>    | <b>201,912</b>   |
| Median age | 1-mile          | 3-miles          | 5-miles          |
|            | <b>34.3</b>     | <b>38.4</b>      | <b>36.9</b>      |
| Daytime    | 1-mile          | 3-miles          | 5-miles          |
| employment | <b>8,604</b>    | <b>57,311</b>    | 101,172          |
| Avg. HH    | 1-mile          | 3-miles          | 5-miles          |
| income     | <b>\$91,085</b> | <b>\$116,561</b> | <b>\$110,665</b> |
| HH units   | 1-mile          | 3-miles          | 5-miles          |
|            | <b>7,965</b>    | <b>38,805</b>    | <b