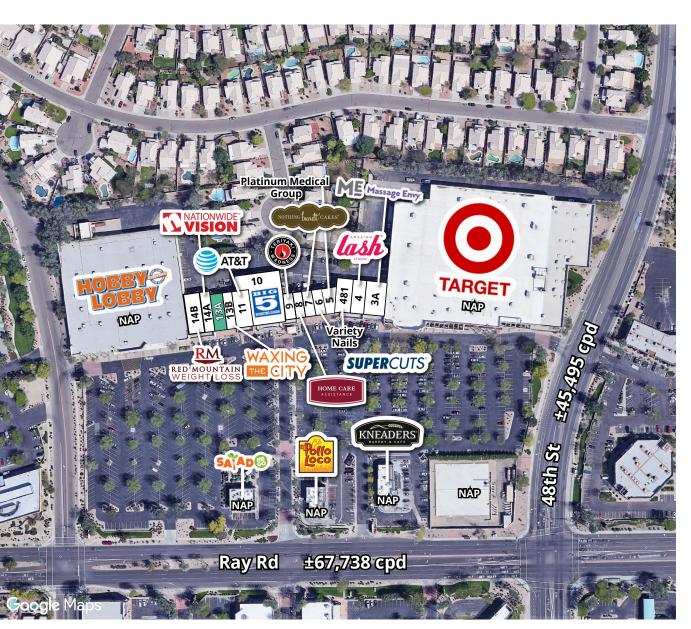

## Site plan & availability

| #   | Tenant                            | Size      |
|-----|-----------------------------------|-----------|
| 14B | Red Mountain Weight Loss          | 3,893 sf  |
| 14A | Nationwide Vision                 | 2,100 sf  |
| 13A | Available - former fitness studio | 3,000 sf  |
| 13B | Waxing the City                   | 1,832 sf  |
| 11  | AT&T Wireless                     | 2,598 sf  |
| 10  | Big 5 Sporting Goods              | 11,250 sf |
| 9   | Teriyaki Madness                  | 2,016 sf  |
| 8   | Home Care Assistance              | 1,050 sf  |
| 7   | Nothing Bundt Cakes               | 1,806 sf  |
| 6   | Supercuts                         | 1,200 sf  |
| 5   | Platinum Medical Group            | 2,200 sf  |
| 481 | Variety Nails                     | 2,250 sf  |
| 4   | Amazing Lash Studio               | 2,250 sf  |
| ЗA  | Massage Envy                      | 4,000 sf  |

## Suite 13A: 3,000 sf former fitness studio