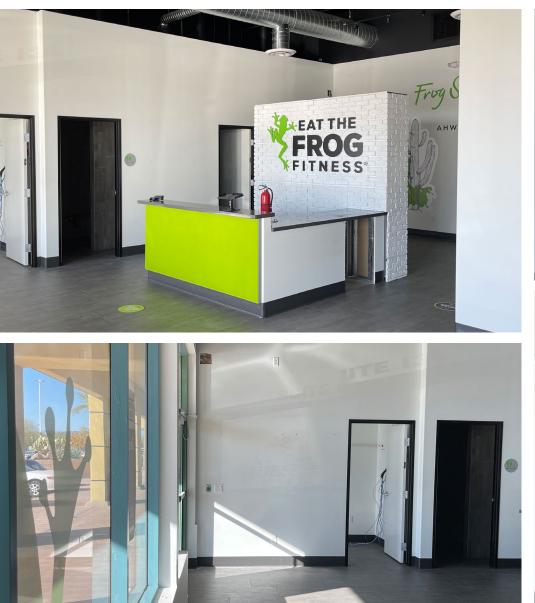

| 2,100 sf  |
| 13A | Available - former fitness studio | 3,000 sf  |
| 13B | Waxing the City                   | 1,832 sf  |
| 11  | AT&T Wireless                     | 2,598 sf  |
| 10  | Big 5 Sporting Goods              | 11,250 sf |
| 9   | Teriyaki Madness                  | 2,016 sf  |
| 8   | Home Care Assistance              | 1,050 sf  |
| 7   | Nothing Bundt Cakes               | 1,806 sf  |
| 6   | Supercuts                         | 1,200 sf  |
| 5   | Platinum Medical Group            | 2,200 sf  |
| 481 | Variety Nails                     | 2,250 sf  |
| 4   | Amazing Lash Studio               | 2,250 sf  |
| ЗA  | Massage Envy                      | 4,000 sf  |

## Suite 13A: 3,000 sf former fitness studio

#### **Last space available** NWC 48th St & Ray Rd





## Trade area



## Demographics

| Population | 1-mile          | 3-miles          | 5-miles          |
|------------|-----------------|------------------|------------------|
|            | <b>16,596</b>   | <b>87,415</b>    | <b>201,912</b>   |
| Median age | 1-mile          | 3-miles          | 5-miles          |
|            | <b>34.3</b>     | <b>38.4</b>      | <b>36.9</b>      |
| Daytime    | 1-mile          | 3-miles          | 5-miles          |
| employment | <b>8,604</b>    | <b>57,311</b>    | 101,172          |
| Avg. HH    | 1-mile          | 3-miles          | 5-miles          |
| income     | <b>\$91,085</b> | <b>\$116,561</b> | <b>\$110,665</b> |
| HH units   | 1-mile          | 3-miles          | 5-miles          |
|            | <b>7,965</b>    | <b>38,805</b>    |