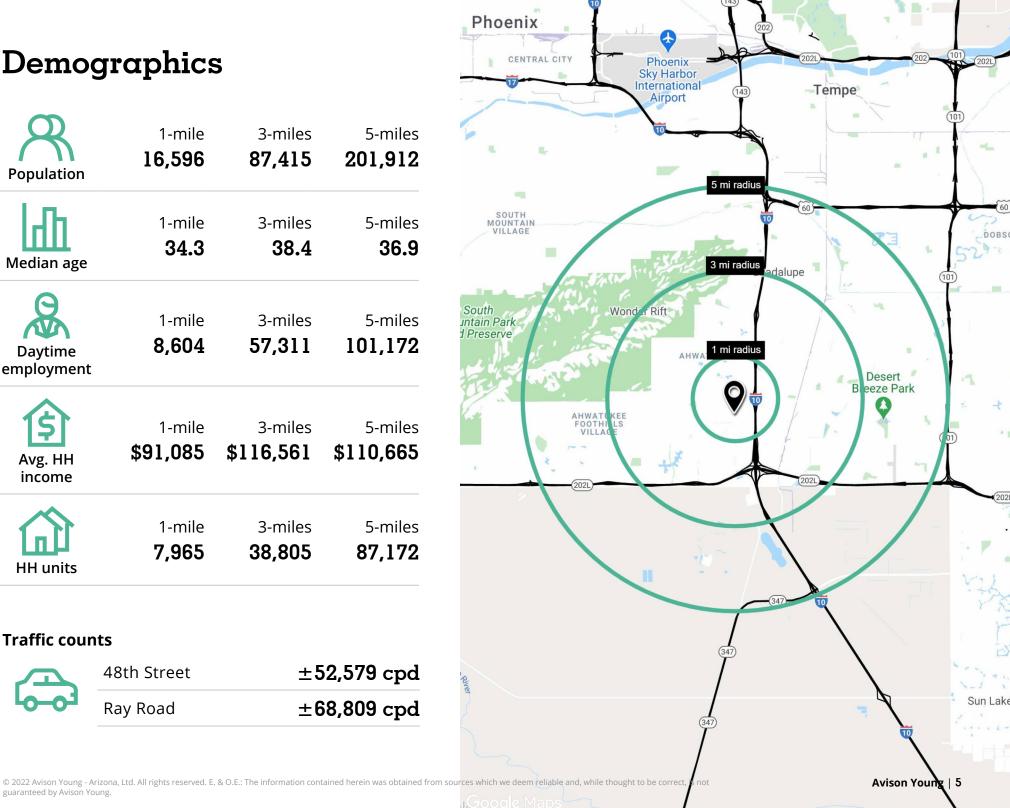

## Demographics

| Population | 1-mile          | 3-miles          | 5-miles          |
|------------|-----------------|------------------|------------------|
|            | <b>16,596</b>   | <b>87,415</b>    | <b>201,912</b>   |
| Median age | 1-mile          | 3-miles          | 5-miles          |
|            | <b>34.3</b>     | <b>38.4</b>      | <b>36.9</b>      |
| Daytime    | 1-mile          | 3-miles          | 5-miles          |
| employment | <b>8,604</b>    | <b>57,311</b>    | 101,172          |
| Avg. HH    | 1-mile          | 3-miles          | 5-miles          |
| income     | <b>\$91,085</b> | <b>\$116,561</b> | <b>\$110,665</b> |
| HH units   | 1-mile          | 3-miles          | 5-miles          |
|            | <b>7,965</b>    | <b>38,805</b>    | <b>87,172</b>    |

## **Traffic counts**

guaranteed by Avison Young.

|       | 48th Street | ±52,579 cpd |
|-------|-------------|-------------|
| LO-01 | Ray Road    | ±68,809 cpd |

10310 B 64