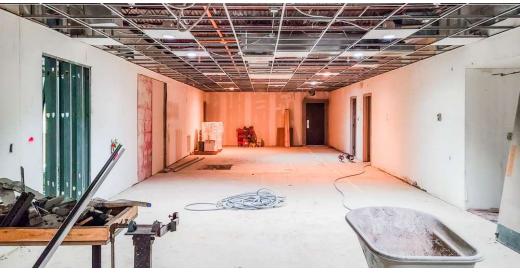

#### **LEASE DESCRIPTION**

- 14,968 to 39,946 SF available for retail, office, or light industrial flex users. Bays can be built out for a wide range of users, and drive-in doors or storefronts can be added for additional visibility.
- Up to 40,000 SF available for one user to occupy. Bays and gun range can be converted to multiple courts for a sports facility, including volleyball, basketball, or pickleball.
- 24,978 SF of showroom, retail, second-floor private conference/event space, and shooting range available Spring 2024. The range can be converted to wide open space or can be continued as a gun range.
- 14,968 SF available. Sizes range from 71' to 82' in length to 45'-55' wide, with no columns. Tenant delivery: estimated 6 months from deal execution