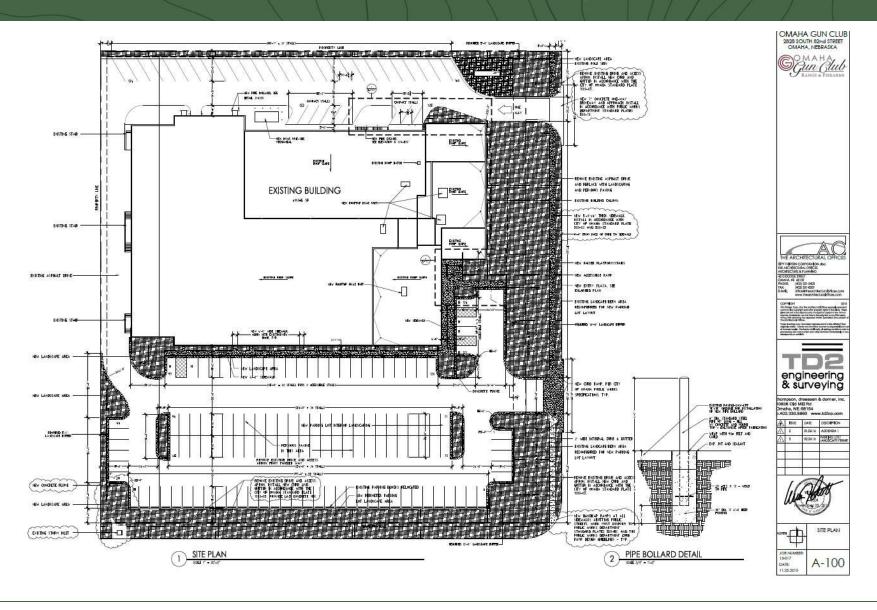

#### **PROPERTY DETAILS**

| Туре           | Retail / Industrial Flex |
|----------------|--------------------------|
| Zoning         | CC                       |
| Lot Size       | 3.13 Acres               |
| Ceiling Max    | 25'                      |
| Parking Spaces | 157                      |

#### **LEASE DESCRIPTION**

- 14,968 to 39,946 SF available for retail, office, or light industrial flex users. Bays can be built out for a wide range of users, and drive-in doors or storefronts can be added for additional visibility.
- Up to 40,000 SF available for one user to occupy. Bays and gun range can be converted to multiple courts for a sports facility, including volleyball, basketball, or pickleball.
- 24,978 SF of showroom, retail, second-floor private conference/event space, and shooting range available Spring 2024. The range can be converted to wide open space or can be continued as a gun range.
- 14,968 SF available. Sizes range from 71' to 82' in length to 45'-55' wide, with no columns. Tenant delivery: estimated 6 months from deal execution