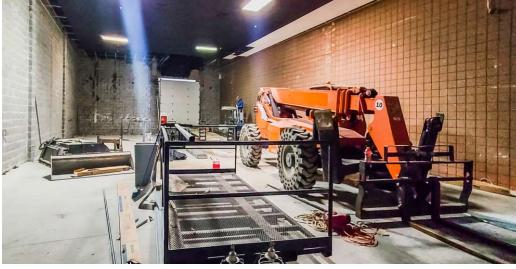

# Potential Store Front

#### **LEASE DESCRIPTION**

- 14,968 to 39,946 SF available for retail, office, or light industrial flex users. Bays can be built out for a wide range of users, and drive-in doors or storefronts can be added for additional visibility.
- Up to 40,000 SF available for one user to occupy. Bays and gun range can be converted to multiple courts for a sports facility, including volleyball, basketball, or pickleball.
- 24,978 SF of showroom, retail, second-floor private conference/event space, and shooting range available Spring 2024. The range can be converted to wide open space or can be continued as a gun range.
- 14,968 SF available. Sizes range from 71' to 82' in length to 45'-55' wide, with no columns. Tenant delivery: estimated 6 months from deal execution