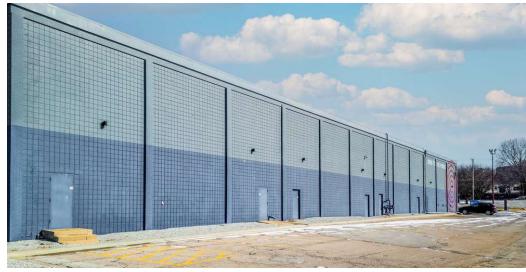

#### **PROPERTY DETAILS**

| Туре           | Retail / Industrial Flex |
|----------------|--------------------------|
| Zoning         | CC                       |
| Lot Size       | 3.13 Acres               |
| Ceiling Max    | 25'                      |
| Parking Spaces | 157                      |

#### **LEASE DESCRIPTION**

- 14,968 to 39,946 SF available for retail, office, or light industrial flex users. Bays can be built out for a wide range of users, and drive-in doors or storefronts can be added for additional visibility.
- Up to 40,000 SF available for one user to occupy. Bays and gun range can be converted to multiple courts for a sports facility, including volleyball, basketball, or pickleball.
- 24,978 SF of showroom, retail, second-floor private conference/event space, and shooting range available Spring 2024. The range can be converted to wide open space or can be continued as a gun range.
- 14,968 SF available. Sizes range from 71' to 82' in length to 45'-55' wide, with no columns. Tenant delivery: estimated 6 months from deal execution