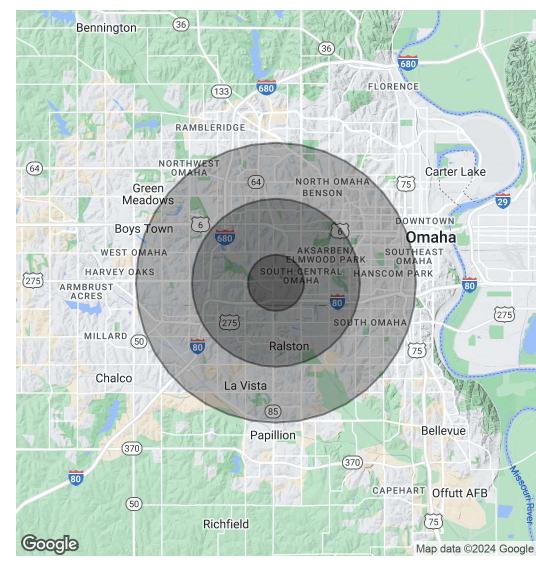

## RETAIL/INDUSTRIAL FLEX SPACE FOR LEASE

| <b>Oal</b> | INVESTMENT<br>REAL ESTATE |
|------------|---------------------------|
|            |                           |

|                      |        | - A     |         |
|----------------------|--------|---------|---------|
| POPULATION           | 1 MILE | 3 MILES | 5 MILES |
| Total Population     | 8,963  | 82,008  | 261,374 |
| Average Age          | 38.3   | 37.1    | 35.4    |
| Average Age (Male)   | 35.7   | 35.4    | 34.2    |
| Average Age (Female) | 41.0   | 38.9    | 36.7    |
| HOUSEHOLDS & INCOME  | 1 MILE | 3 MILES | 5 MILES |
| Total Households     | 3,923  | 35,913  | 111,903 |
| # of Persons per HH  | 2.3    | 2.3     | 2.3     |
|                      |        |         |         |

#### **LOCATION DETAILS**

Average House Value

Average HH Income

Distance to Interstate 80 .6 Mile | 3 Minutes