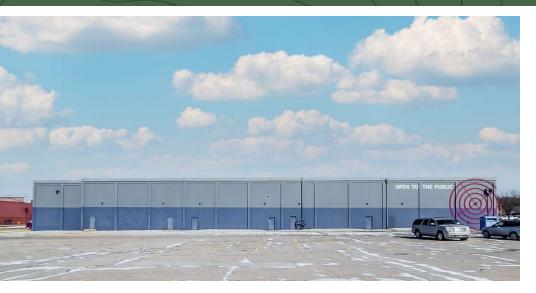

#### **PROPERTY DETAILS**

| Туре           | Retail / Industrial Flex |
|----------------|--------------------------|
| Zoning         | CC                       |
| Lot Size       | 3.13 Acres               |
| Ceiling Max    | 25'                      |
| Parking Spaces | 157                      |

#### **LEASE DESCRIPTION**

- 14,968 to 39,946 SF available for retail, office, or light industrial flex users. Bays can be built out for a wide range of users, and drive-in doors or storefronts can be added for additional visibility.
- Up to 40,000 SF available for one user to occupy. Bays and gun range can be converted to multiple courts for a sports facility, including volleyball, basketball, or pickleball.
- 24,978 SF of showroom, retail, second-floor private conference/event space, and shooting range available Spring 2024. The range can be converted to wide open space or can be continued as a gun range.
- 14,968 SF available. Sizes range from 71' to 82' in length to 45'-55' wide, with no columns. Tenant delivery: estimated 6 months from deal execution