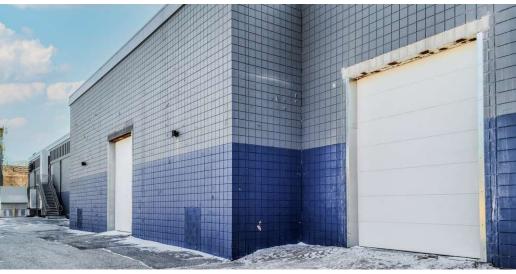

#### **LEASE DESCRIPTION**

- 14,968 to 39,946 SF available for retail, office, or light industrial flex users. Bays can be built out for a wide range of users, and drive-in doors or storefronts can be added for additional visibility.
- Up to 40,000 SF available for one user to occupy. Bays and gun range can be converted to multiple courts for a sports facility, including volleyball, basketball, or pickleball.
- 24,978 SF of showroom, retail, second-floor private conference/event space, and shooting range available Spring 2024. The range can be converted to wide open space or can be continued as a gun range.
- 14,968 SF available. Sizes range from 71' to 82' in length to 45'-55' wide, with no columns. Tenant delivery: estimated 6 months from deal execution