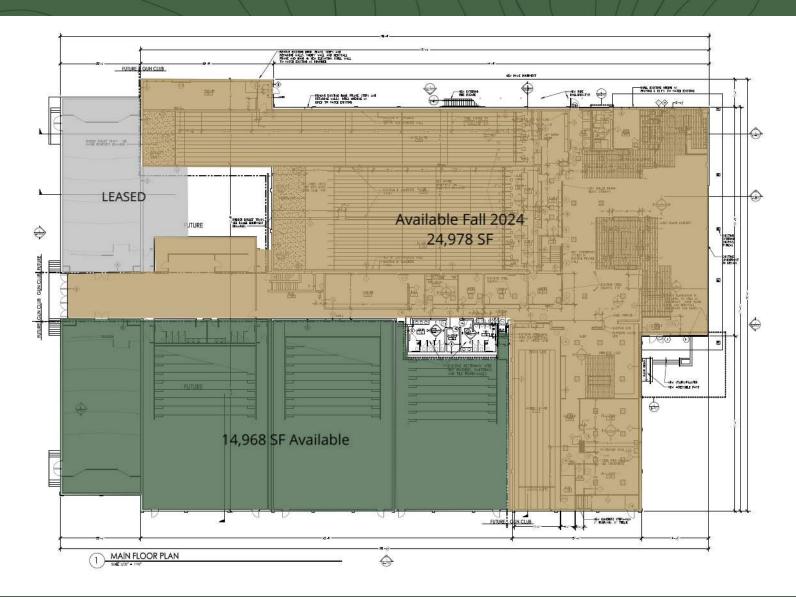

#### **LEASE DESCRIPTION**

- 14,968 to 39,946 SF available for retail, office, or light industrial flex users. Bays can be built out for a wide range of users, and drive-in doors or storefronts can be added for additional visibility.
- Up to 40,000 SF available for one user to occupy. Bays and gun range can be converted to multiple courts for a sports facility, including volleyball, basketball, or pickleball.
- 24,978 SF of showroom, retail, second-floor private conference/event space, and shooting range available Spring 2024. The range can be converted to wide open space or can be continued as a gun range.
- 14,968 SF available. Sizes range from 71' to 82' in length to 45'-55' wide, with no columns. Tenant delivery: estimated 6 months from deal execution

#### **AVAILABLE SPACES**

| SUITE                   | TENANT    | SIZE (SF)          | LEASE TYPE | LEASE RATE    | DESCRIPTION         |
|-------------------------|-----------|--------------------|------------|---------------|---------------------|
| 2828 S 82nd Ave - Ste 9 | Available | 24,978 - 39,946 SF | NNN        | \$10.00 SF/yr | Available Fall 2024 |
| 2828 S 82nd Ave - Ste 8 |           |                    |            | Negotiable    |                     |
| 2828 S 82nd Ave - Ste 2 | Available | 14,968 - 39,946 SF | NNN        | \$10.00 SF/yr | Available           |