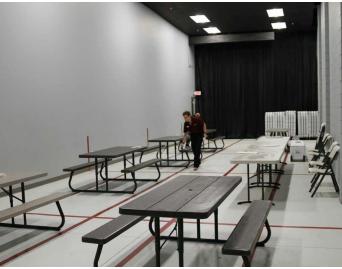

# Potential Store Front

#### **LEASE DESCRIPTION**

- 14,968 to 39,946 SF available for retail, office, or light industrial flex users. Bays can be built out for a wide range of users, and drive-in doors or storefronts can be added for additional visibility.
- Up to 40,000 SF available for one user to occupy. Bays and gun range can be converted to multiple courts for a sports facility, including volleyball, basketball, or pickleball.
- 24,978 SF of showroom, retail, second-floor private conference/event space, and shooting range available Spring 2024. The range can be converted to wide open space or can be continued as a gun range.
- 14,968 SF available. Sizes range from 71' to 82' in length to 45'-55' wide, with no columns. Tenant delivery: estimated 6 months from deal execution