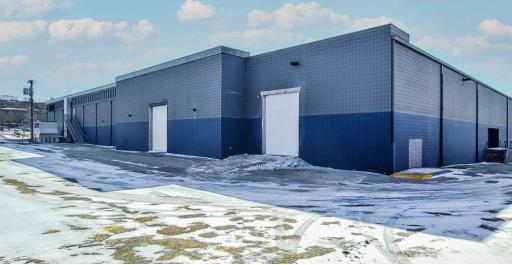

# Potential Store Front

#### **LEASE DESCRIPTION**

- 14,968 to 39,946 SF available for retail, office, or light industrial flex users. Bays can be built out for a wide range of users, and drive-in doors or storefronts can be added for additional visibility.
- Up to 40,000 SF available for one user to occupy. Bays and gun range can be converted to multiple courts for a sports facility, including volleyball, basketball, or pickleball.
- 24,978 SF of showroom, retail, second-floor private conference/event space, and shooting range available Spring 2024. The range can be converted to wide open space or can be continued as a gun range.
- 14,968 SF available. Sizes range from 71' to 82' in length to 45'-55' wide, with no columns. Tenant delivery: estimated 6 months from deal execution