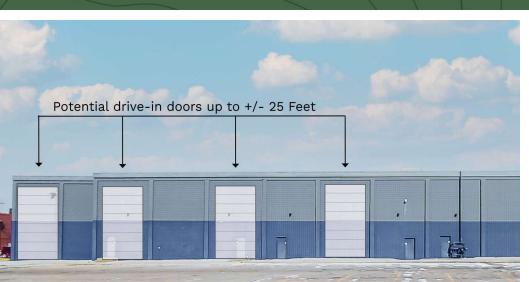

#### **PROPERTY DETAILS**

| Туре           | Retail / Industrial Flex |
|----------------|--------------------------|
| Zoning         | CC                       |
| Lot Size       | 3.13 Acres               |
| Ceiling Max    | 25'                      |
| Parking Spaces | 157                      |

#### **LEASE DESCRIPTION**

- 14,968 to 39,946 SF available for retail, office, or light industrial flex users. Bays can be built out for a wide range of users, and drive-in doors or storefronts can be added for additional visibility.
- Up to 40,000 SF available for one user to occupy. Bays and gun range can be converted to multiple courts for a sports facility, including volleyball, basketball, or pickleball.
- 24,978 SF of showroom, retail, second-floor private conference/event space, and shooting range available Spring 2024. The range can be converted to wide open space or can be continued as a gun range.
- 14,968 SF available. Sizes range from 71' to 82' in length to 45'-55' wide, with no columns. Tenant delivery: estimated 6 months from deal execution