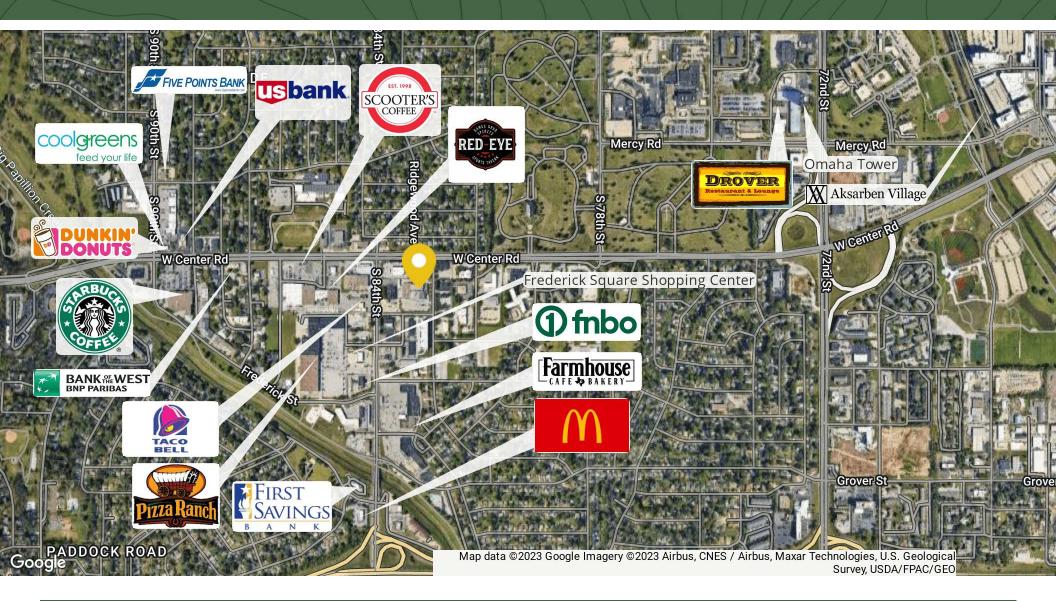

#### **LOCATION DETAILS**

Average House Value

Average HH Income

Distance to Interstate 80 .6 Mile | 3 Minutes

#### **TRAFFIC COUNTS**

| 84th & Center Traffic Count | 48,876/Day |
|-----------------------------|------------|
| 84th Street Traffic Count   | 18,300/Day |
| W Center Traffic Count      | 28,500/Day |