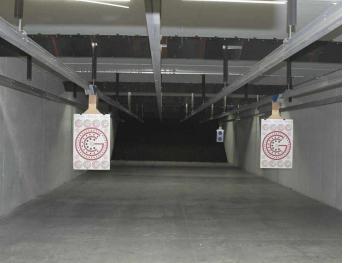

#### **LEASE DESCRIPTION**

- 14,968 to 39,946 SF available for retail, office, or light industrial flex users. Bays can be built out for a wide range of users, and drive-in doors or storefronts can be added for additional visibility.
- Up to 40,000 SF available for one user to occupy. Bays and gun range can be converted to multiple courts for a sports facility, including volleyball, basketball, or pickleball.
- 24,978 SF of showroom, retail, second-floor private conference/event space, and shooting range available Spring 2024. The range can be converted to wide open space or can be continued as a gun range.
- 14,968 SF available. Sizes range from 71' to 82' in length to 45'-55' wide, with no columns. Tenant delivery: estimated 6 months from deal execution