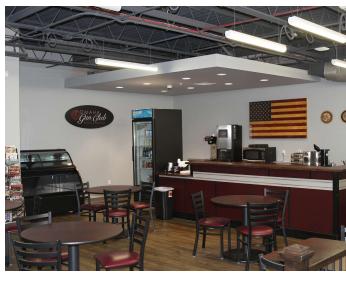

#### **LEASE DESCRIPTION**

- 14,968 to 39,946 SF available for retail, office, or light industrial flex users. Bays can be built out for a wide range of users, and drive-in doors or storefronts can be added for additional visibility.
- Up to 40,000 SF available for one user to occupy. Bays and gun range can be converted to multiple courts for a sports facility, including volleyball, basketball, or pickleball.
- 24,978 SF of showroom, retail, second-floor private conference/event space, and shooting range available Spring 2024. The range can be converted to wide open space or can be continued as a gun range.
- 14,968 SF available. Sizes range from 71' to 82' in length to 45'-55' wide, with no columns. Tenant delivery: estimated 6 months from deal execution