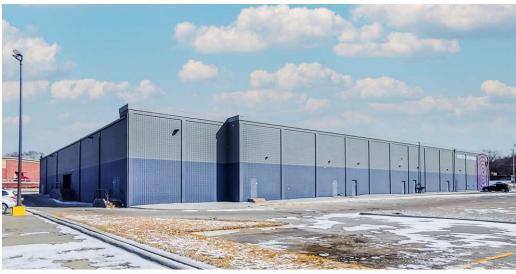

#### **LEASE DESCRIPTION**

- 14,968 to 39,946 SF available for retail, office, or light industrial flex users. Bays can be built out for a wide range of users, and drive-in doors or storefronts can be added for additional visibility.
- Up to 40,000 SF available for one user to occupy. Bays and gun range can be converted to multiple courts for a sports facility, including volleyball, basketball, or pickleball.
- 24,978 SF of showroom, retail, second-floor private conference/event space, and shooting range available Spring 2024. The range can be converted to wide open space or can be continued as a gun range.
- 14,968 SF available. Sizes range from 71' to 82' in length to 45'-55' wide, with no columns. Tenant delivery: estimated 6 months from deal execution