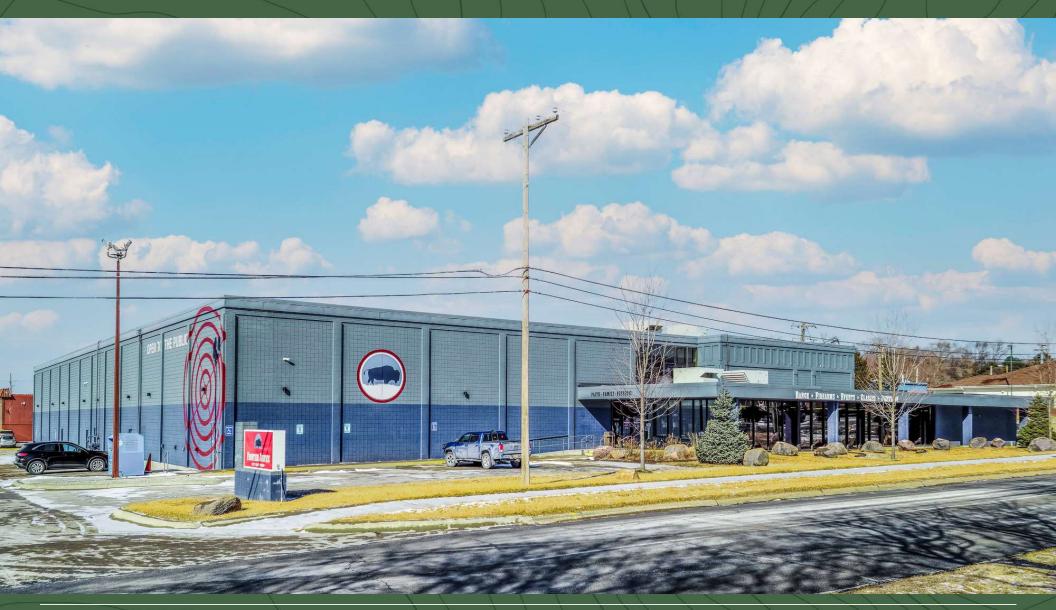

#### **PROPERTY DETAILS**

| Туре           | Retail / Industrial Flex |
|----------------|--------------------------|
| Zoning         | CC                       |
| Lot Size       | 3.13 Acres               |
| Ceiling Max    | 25'                      |
| Parking Spaces | 157                      |

#### **LEASE DESCRIPTION**

- 14,968 to 39,946 SF available for retail, office, or light industrial flex users. Bays can be built out for a wide range of users, and drive-in doors or storefronts can be added for additional visibility.
- Up to 40,000 SF available for one user to occupy. Bays and gun range can be converted to multiple courts for a sports facility, including volleyball, basketball, or pickleball.
- 24,978 SF of showroom, retail, second-floor private conference/event space, and shooting range available Spring 2024. The range can be converted to wide open space or can be continued as a gun range.
- 14,968 SF available. Sizes range from 71' to 82' in length to 45'-55' wide, with no columns. Tenant delivery: estimated 6 months from deal execution