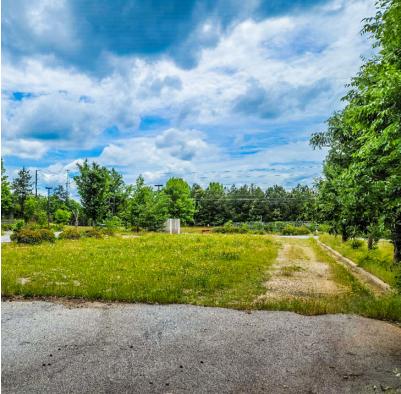

## **PROPERTY HIGHLIGHTS**

- ±1.05-acre retail site located in Riverdale, GA
- Zoned GC- General Commercial (City of Riverdale)
- Ideal for a variety of retail uses
- Nearby traffic counts of 26,100 VPD on GA-138
- Deceleration lane and shared driveway
- Parcel ID: 13203A B040
- Car wash previously located on site; was destroyed in a fire

\$ PRICE **\$190,000** 

SITE SIZE ±1.05 ACRES

TOPOGRAPHY **LEVEL** 

ZONING GC (GENERAL COMMERCIAL)

TRAFFIC COUNTS 26,100 VPD ON GA-138