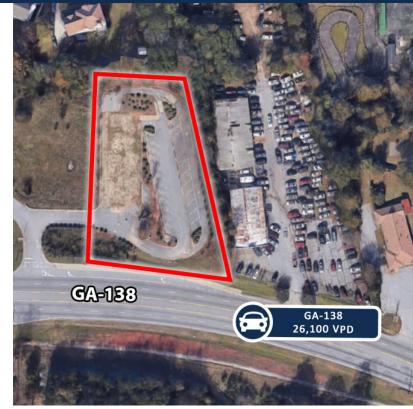

## **PROPERTY HIGHLIGHTS**

- ±1.05-acre retail site located in Riverdale, GA
- Zoned GC- General Commercial (City of Riverdale)
- Ideal for a variety of retail uses
- Nearby traffic counts of 26,100 VPD on GA-138
- Deceleration lane and shared driveway
- Parcel ID: 13203A B040
- Car wash previously located on site; was destroyed in a fire

\$ PRICE **\$190,000** 

SITE SIZE ±1.05 ACRES

TOPOGRAPHY **LEVEL** 

ZONING GC (GENERAL COMMERCIAL)

TRAFFIC COUNTS 26,100 VPD ON GA-138