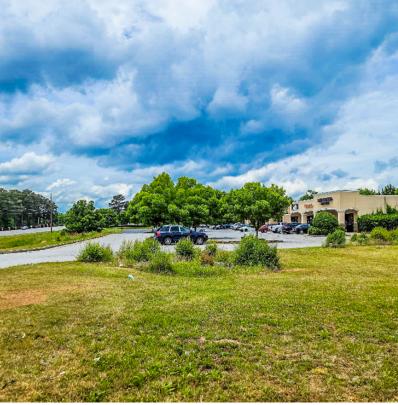

#### **453 GA-138, RIVERDALE, GA 30274** COMMERCIAL/RETAIL-ZONED LAND SITE | ±1.05 ACRES

SOU

205

WAFFLE

HOUSE

DETCMART

Publix.

i.max

## **PROPERTY HIGHLIGHTS**

- ±1.05-acre retail site located in Riverdale, GA
- Zoned GC- General Commercial (City of Riverdale)
- Ideal for a variety of retail uses
- Nearby traffic counts of 26,100 VPD on GA-138
- Deceleration lane and shared driveway
- Parcel ID: 13203A B040
- Car wash previously located on site; was destroyed in a fire

\$ PRICE **\$190,000** 

SITE SIZE ±1.05 ACRES

TOPOGRAPHY **LEVEL** 

ZONING GC (GENERAL COMMERCIAL)

TRAFFIC COUNTS 26,100 VPD ON GA-138