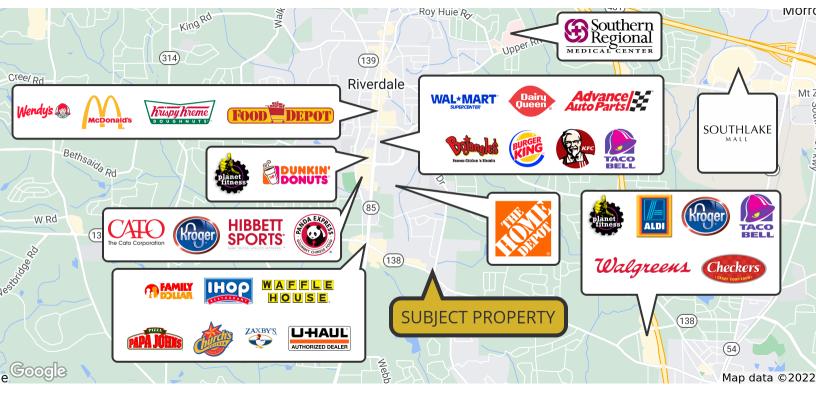

# LOCATION OVERVIEW

This property is located in Riverdale, GA. It is located near Southern Regional Medical Center and is less than 9 miles south of Hartsfield-Jackson Atlanta International Airport. Nearby retailers include Kroger, The Home Depot, Walmart, Family Dollar and more.

### IN THE AREA MAP

JARED DALEY Commercial Real Estate Advisor 404-876-1640 x111 Jared@BullRealty.com BullRealty.com

MEGAN DALEY Commercial Real Estate Advisor 404-876-1640 x153 Megan@BullRealty.com BullRealty.com