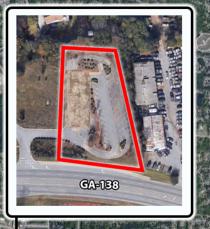

#### **453 GA-138, RIVERDALE, GA 30274** COMMERCIAL/RETAIL-ZONED LAND SITE | ±1.05 ACRES

SOU

205

WAFFLE

HOUSE

DETCMART

Publix.

i.max

## **PROPERTY HIGHLIGHTS**

- ±1.05-acre retail site located in Riverdale, GA
- Zoned GC- General Commercial (City of Riverdale)
- Ideal for a variety of retail uses
- Nearby traffic counts of 26,100 VPD on GA-138
- Deceleration lane and shared driveway
- Parcel ID: 13203A B040
- Car wash previously located on site; was destroyed in a fire

\$ PRICE **\$190,000** 

SITE SIZE ±1.05 ACRES

TOPOGRAPHY **LEVEL** 

ZONING GC (GENERAL COMMERCIAL)

TRAFFIC COUNTS 26,100 VPD ON GA-138