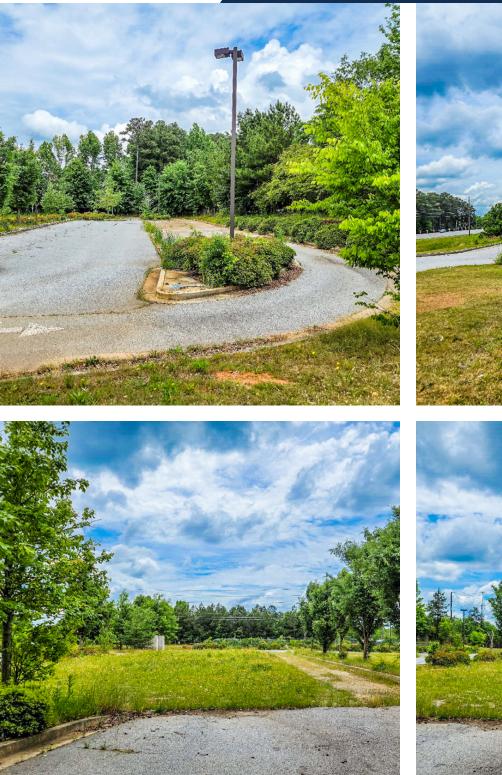

## **PROPERTY HIGHLIGHTS**

- ±1.05-acre retail site located in Riverdale, GA
- Zoned GC- General Commercial (City of Riverdale)
- Ideal for a variety of retail uses
- Nearby traffic counts of 26,100 VPD on GA-138
- Deceleration lane and shared driveway
- Parcel ID: 13203A B040
- Car wash previously located on site; was destroyed in a fire