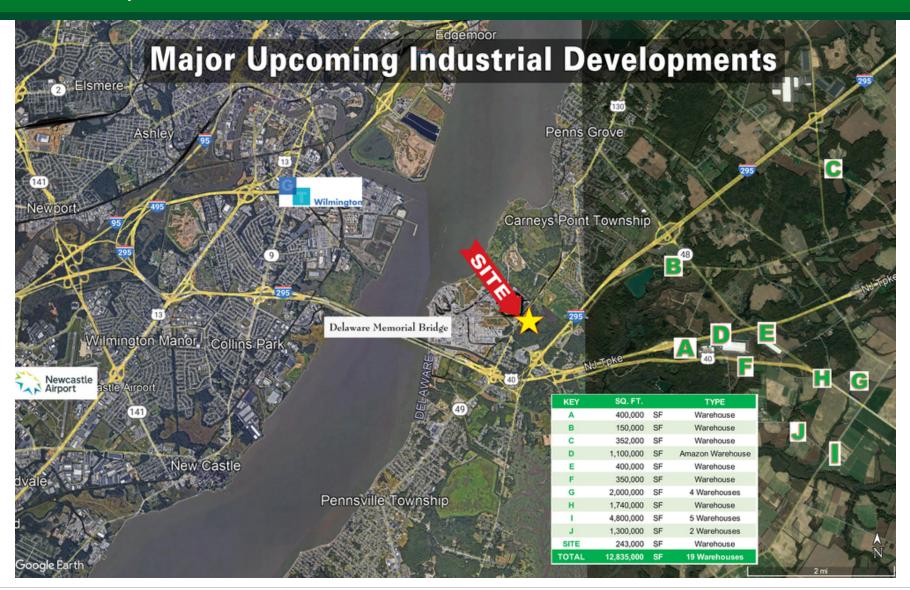

#### **PROPERTY OVERVIEW**

Proposed Warehouse Distribution Center Near Delaware Memorial Bridge. Carneys Point is a CANNABIS friendly town. The proposed warehouse can be used for the manufacture and cultivation of CANNABIS.

### **LOCATION OVERVIEW**

The property is ideally located within 1/2 mile of the Delaware Memorial Bridge, Interstate 295, Route 130, Route 40, and the New Jersey Turnpike, and has ample frontage along Route 130 and Route 295. This site is optimun for a company who wants direct access to these major arteries.