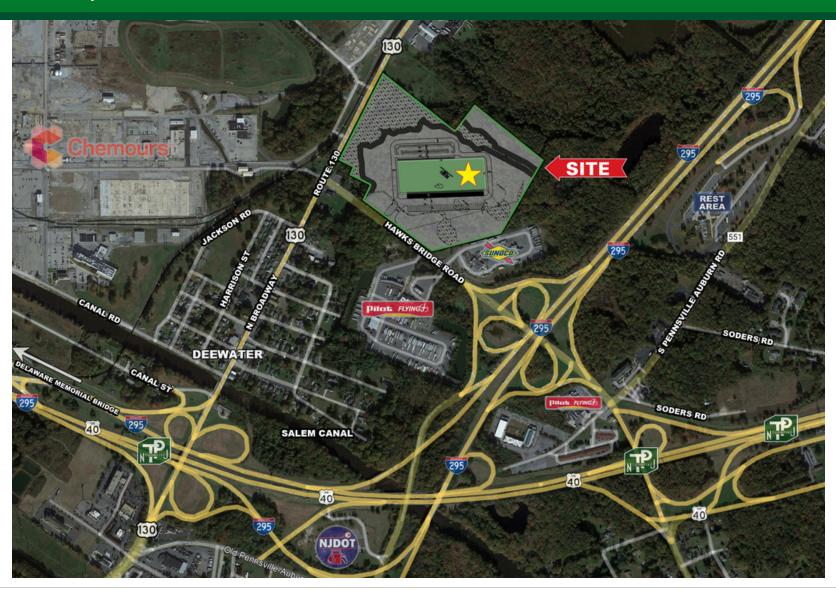

### **LOCATION OVERVIEW**

The property is ideally located within 1/2 mile of the Delaware Memorial Bridge, Interstate 295, Route 130, Route 40, and the New Jersey Turnpike, and has ample frontage along Route 130 and Route 295. This site is optimun for a company who wants direct access to these major arteries.