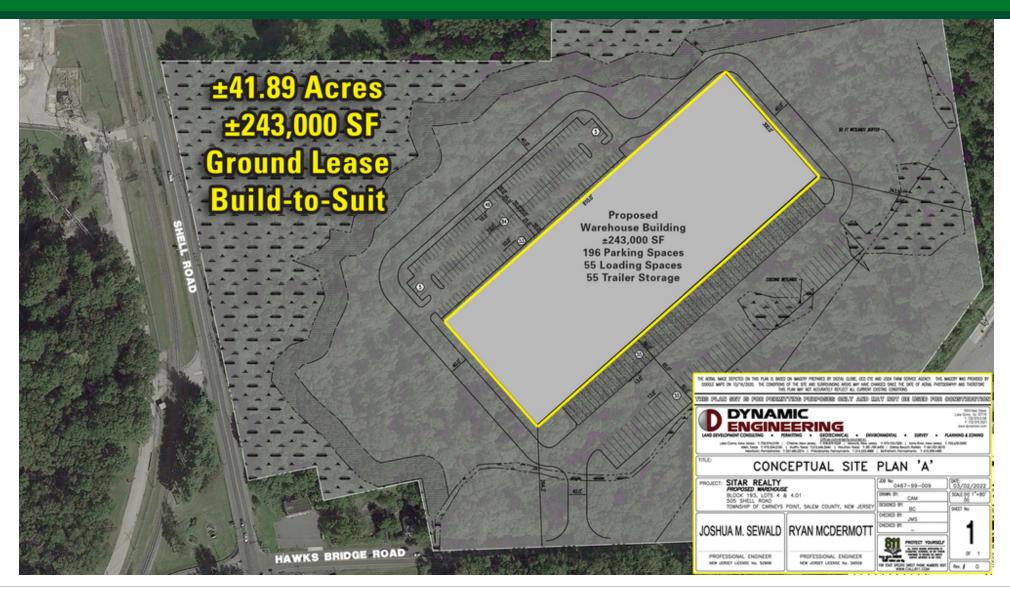

### **PROPERTY SUMMARY**

Available SF:

**Cross Streets:** 

N/A Lease Rate: + 41.89 Acres Lot Size: Block 193, Lots 4 and 4.1 **APN #: Zoning:** Hawks Bridge Road

#### **PROPERTY OVERVIEW**

Proposed Warehouse Distribution Center Near Delaware Memorial Bridge. Carneys Point is a CANNABIS friendly town. The proposed warehouse can be used for the manufacture and cultivation of CANNABIS.

### PROPERTY HIGHLIGHTS

- Located in Qualified Opportunity Zone
- 55 loading docks
- 55 trailer storage spaces
- 196 parking spaces

FOR MORE INFORMATION, PLEASE CONTACT:

Helena Loelius | P: 732.449.2000 X2200 | C: 908.285.4322 | loelius@sitarcompany.com