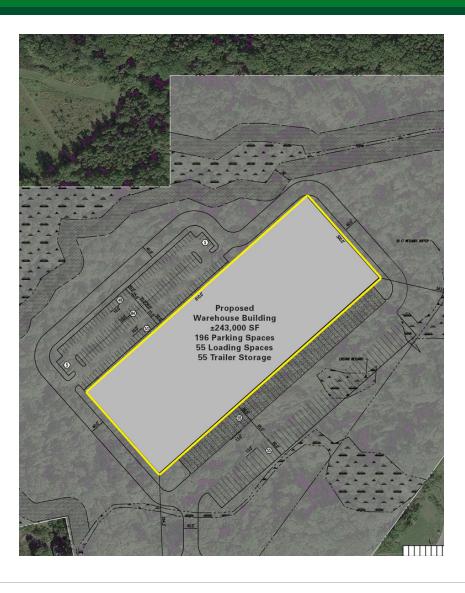

### PROPERTY HIGHLIGHTS

- Located in Qualified Opportunity Zone
- 55 loading docks
- 55 trailer storage spaces
- 196 parking spaces

FOR MORE INFORMATION, PLEASE CONTACT:

Helena Loelius | P: 732.449.2000 X2200 | C: 908.285.4322 | loelius@sitarcompany.com