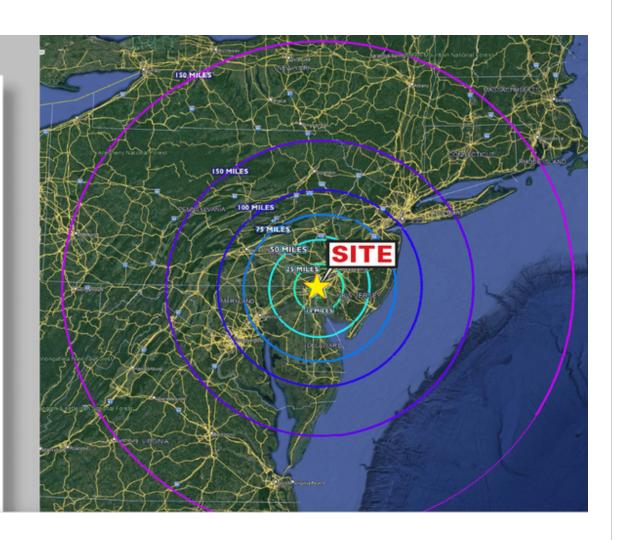

# **Distance Analysis**

| Location                  | Drive-Time to Site | Distance  |
|---------------------------|--------------------|-----------|
| 1-95 / NJ TPKE:           | 1 MINUTE           | 0.3 MILES |
| I-295:                    | .5 MINUTES         | 0.2 MILES |
| I-495:                    | 15 MINUTES         | 10 MILES  |
| PORT OF WILMINGTON, DE:   | 22 MINUTES         | 23 MILES  |
| PORT OF PHILADELPHIA, PA: | 40MINUTES          | 33 MILES  |
| PORT OF BALTIMORE, MD:    | 1 HOUR, 22 MINUTE  | 79 MILES  |
| PORT OF NEWARK, NJ        | 1 HOUR, 42 MINUTE  | 110 MILES |
| LEHIGH VALLEY, PA         | 1 HOUR, 30 MINUTE  | 85 MILES  |
| HARRISBURG, PA            | 2 HOUR DRIVE TIME  | 90 MILES  |
| WASHINGTON, DC            | 1 HOUR, 45 MINUTE  | 105 MILES |
| NEW YORK CITY, NY         | 2 HOUR DRIVE TIME  | 115 MILES |
| HAGERSTOWN, MD            | 2 HOUR, 40 MINUTE  | 160 MILES |