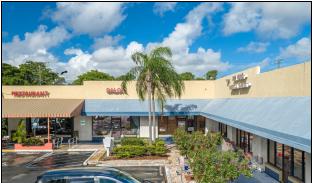

#### **PROPERTY OVERVIEW**

Cocoplum plaza is a 41,711SF retail shopping center with local tenants that are service oriented, Restaurant, sport bar ,beauty salon, insurance and more. Stable stream of income for years. This property has a potential of rental rate increase over time in accordance with today's market.

2845 N MILITARY TRAIL WEST PALM BEACH, FL 33409

| OFFERING SUMMARY |                                |
|------------------|--------------------------------|
| Available SF:    | 780 - 1,300 SF                 |
| Lease Rate:      | \$25.00 - 45.00 SF/yr<br>(NNN) |
| Lot Size:        | 4.43 Acres                     |
| Year Built:      | 1985                           |
| Building Size:   | 41,711                         |
| Zoning:          | CG                             |