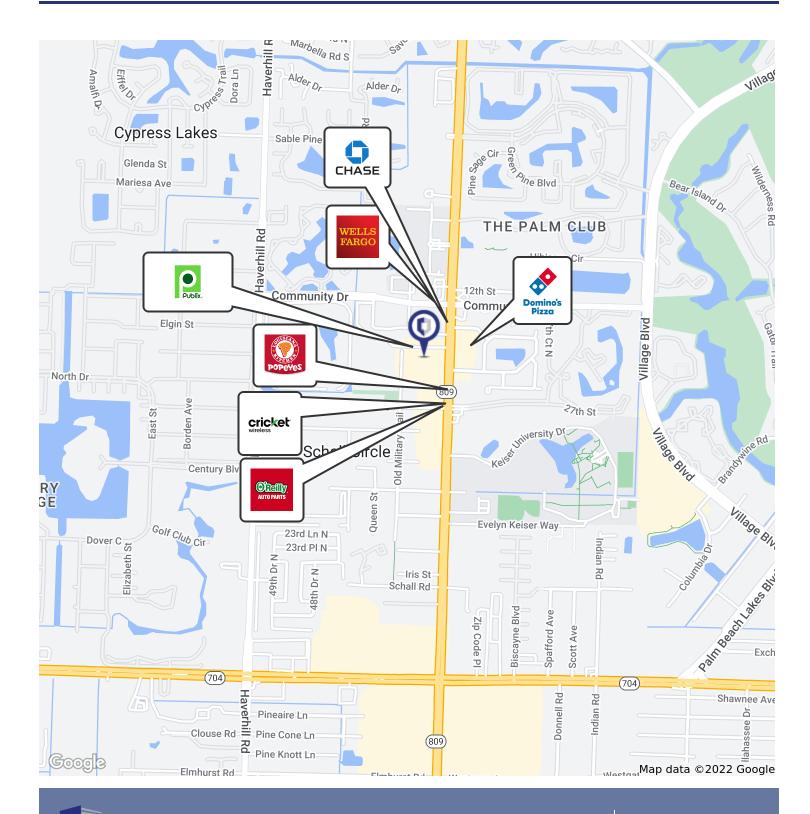

5,963 |
|                     |                     |                       |                          |
| Total households    | 6,734               | 37,988                | 85,963                   |

\* Demographic data derived from 2020 ACS - US Census



## 954.966.8181

STEVEN RAFAILOVITC VP OF SALES & LEASING STEVEN@CC-REG.COM 4000 HOLLYWOOD BLVD, 765-S HOLLYWOOD, FL 33021 | 954.966.8181 www.currentcapitalgroup.com

INVESTMENT • MANAGEMENT • DEVELOPMENT • BROKERAGE

2845 N MILITARY TRAIL WEST PALM BEACH, FL 33409





### 954.966.8181

STEVEN RAFAILOVITC VP OF SALES & LEASING STEVEN@CC-REG.COM

INVESTMENT • MANAGEMENT • DEVELOPMENT • BROKERAGE

4000 HOLLYWOOD BLVD, 765-S HOLLYWOOD, FL 33021 | 954.966.8181 WWW.CURRENTCAPITALGROUP.COM

2845 N MILITARY TRAIL WEST PALM BEACH, FL 33409



## STEVEN RAFAILOVITC

VP OF SALES & LEASING STEVEN@CC-REG.COM 4000 HOLLYWOOD BLVD, 765-S

INVESTMENT • MANAGEMENT • DEVELOPMENT • BROKERAGE

**CURRENT CAPITAL** 

HOLLYWOOD, FL 33021 | 954.966.8181 WWW.CURRENTCAPITALGROUP.COM

954.966.8181

2845 N MILITARY TRAIL WEST PALM BEACH, FL 33409



| POPULATION           | 1 MILE   | 3 MILES   | 5 MILES   |
|----------------------|----------|-----------|-----------|
| Total Population     | 13,487   | 89,097    | 220,141   |
| Average Age          | 41.8     | 39.5      | 37.1      |
| Average Age (Male)   | 40.8     | 39.0      | 35.9      |
| Average Age (Female) | 42.3     | 40.2      | 38.4      |
|                      |          |           |           |
| HOUSEHOLDS & INCOME  | 1 MILE   | 3 MILES   | 5 MILES   |
| Total Households     |