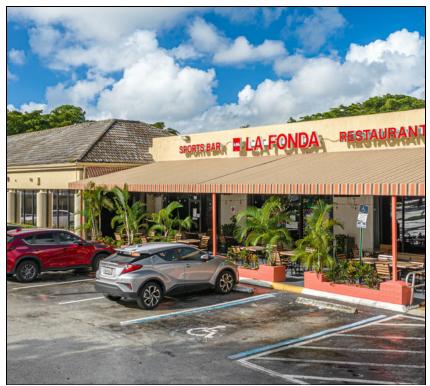

#### **PROPERTY OVERVIEW**

Cocoplum plaza is a 41,711SF retail shopping center with local tenants that are service oriented, Restaurant, sport bar ,beauty salon, insurance and more. Stable stream of income for years. This property has a potential of rental rate increase over time in accordance with today's market.