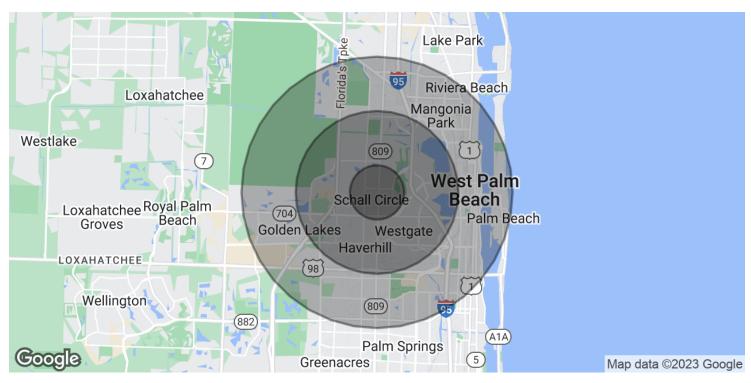

| POPULATION          | 1 MILE              | 3 MILES               | 5 MILES                  |
|---------------------|---------------------|-----------------------|--------------------------|
| Total population    | 13,487              | 89,097                | 220,141                  |
| Median age          | 41.8                | 39.5                  | 37.1                     |
| Median age (male)   | 40.8                | 39.0                  | 35.9                     |
| Median age (female) | 42.3                | 40.2                  | 38.4                     |
|                     |                     |                       |                          |
|                     |                     |                       |                          |
| HOUSEHOLDS & INCOME | 1 MILE              | 3 MILES               | 5 MILES                  |
| HOUSEHOLDS & INCOME | <b>1 MILE</b> 6,734 | <b>3 MILES</b> 37,988 | <b>5 MILES</b><br>85,963 |
|                     |                     |                       |                          |
| Total households    | 6,734               | 37,988                | 85,963                   |

954.966.8181

2845 N MILITARY TRAIL WEST PALM BEACH, FL 33409

| POPULATION           | 1 MILE   | 3 MILES   | 5 MILES   |
|----------------------|----------|-----------|-----------|
| Total Population     | 13,487   | 89,097    | 220,141   |
| Average Age          | 41.8     | 39.5      | 37.1      |
| Average Age (Male)   | 40.8     | 39.0      | 35.9      |
| Average Age (Female) | 42.3     | 40.2      | 38.4      |
|                      |          |           |           |
| HOUSEHOLDS & INCOME  | 1 MILE   | 3 MILES   | 5 MILES   |
| Total Households     | 6,734    | 37,988    | 85,963    |
| # of Persons per HH  | 2.0      | 2.3       | 2.6       |
| Average HH Income    | \$44,044 | \$51,473  | \$56,100  |
| Average House Value  | \$99,568 | \$171,605 | \$213,069 |
|                      |          |           |           |