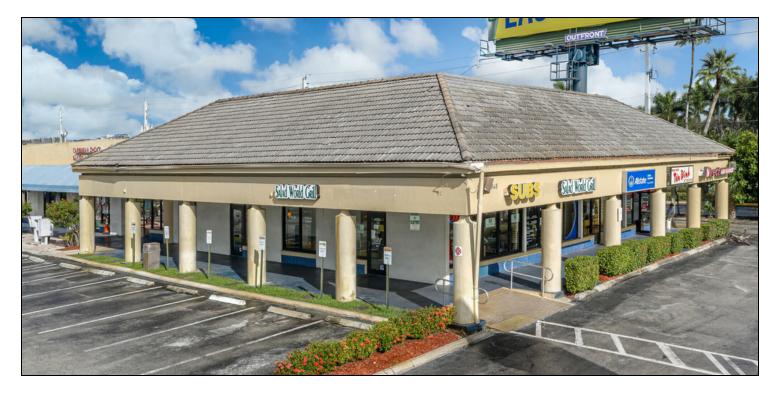

2845 N MILITARY TRAIL WEST PALM BEACH, FL 33409

| OFFERING SUMMARY |                                |
|------------------|--------------------------------|
| Available SF:    | 780 - 1,300 SF                 |
| Lease Rate:      | \$25.00 - 45.00 SF/yr<br>(NNN) |
| Lot Size:        | 4.43 Acres                     |
| Year Built:      | 1985                           |
| Building Size:   | 41,711                         |
| Zoning:          | CG                             |

#### **PROPERTY OVERVIEW**

Cocoplum plaza is a 41,711SF retail shopping center with local tenants that are service oriented, Restaurant, sport bar ,beauty salon, insurance and more. Stable stream of income for years. This property has a potential of rental rate increase over time in accordance with today's market.

2845 N MILITARY TRAIL WEST PALM BEACH, FL 33409