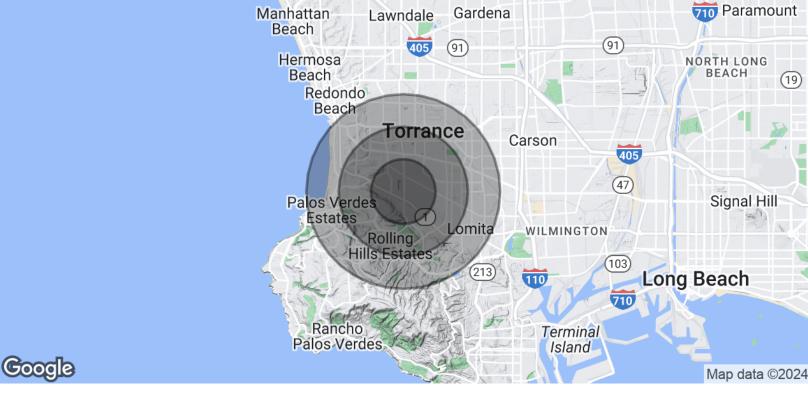

## **David Shaby**

Vice President | 310.878.6910 x6910

| POPULATION           | 1 MILE    | 2 MILES   | 3 MILES   |
|----------------------|-----------|-----------|-----------|
| Total Population     | 20,656    | 71,221    | 169,895   |
| Average Age          | 41.4      | 42.8      | 41.7      |
| Average Age (Male)   | 40.8      | 41.6      | 40.7      |
| Average Age (Female) | 42.7      | 44.2      | 42.6      |
| HOUSEHOLDS & INCOME  | 1 MILE    | 2 MILES   | 3 MILES   |
| Total Households     | 8,157     | 27,903    | 66,906    |
| # of Persons per HH  | 2.5       | 2.6       | 2.5       |
| Average HH Income    | \$95,228  | \$105,311 | \$104,213 |
| Average House Value  | \$763,485 | \$730,050 | \$769,906 |

<sup>\*</sup> Demographic data derived from 2020 ACS - US Census